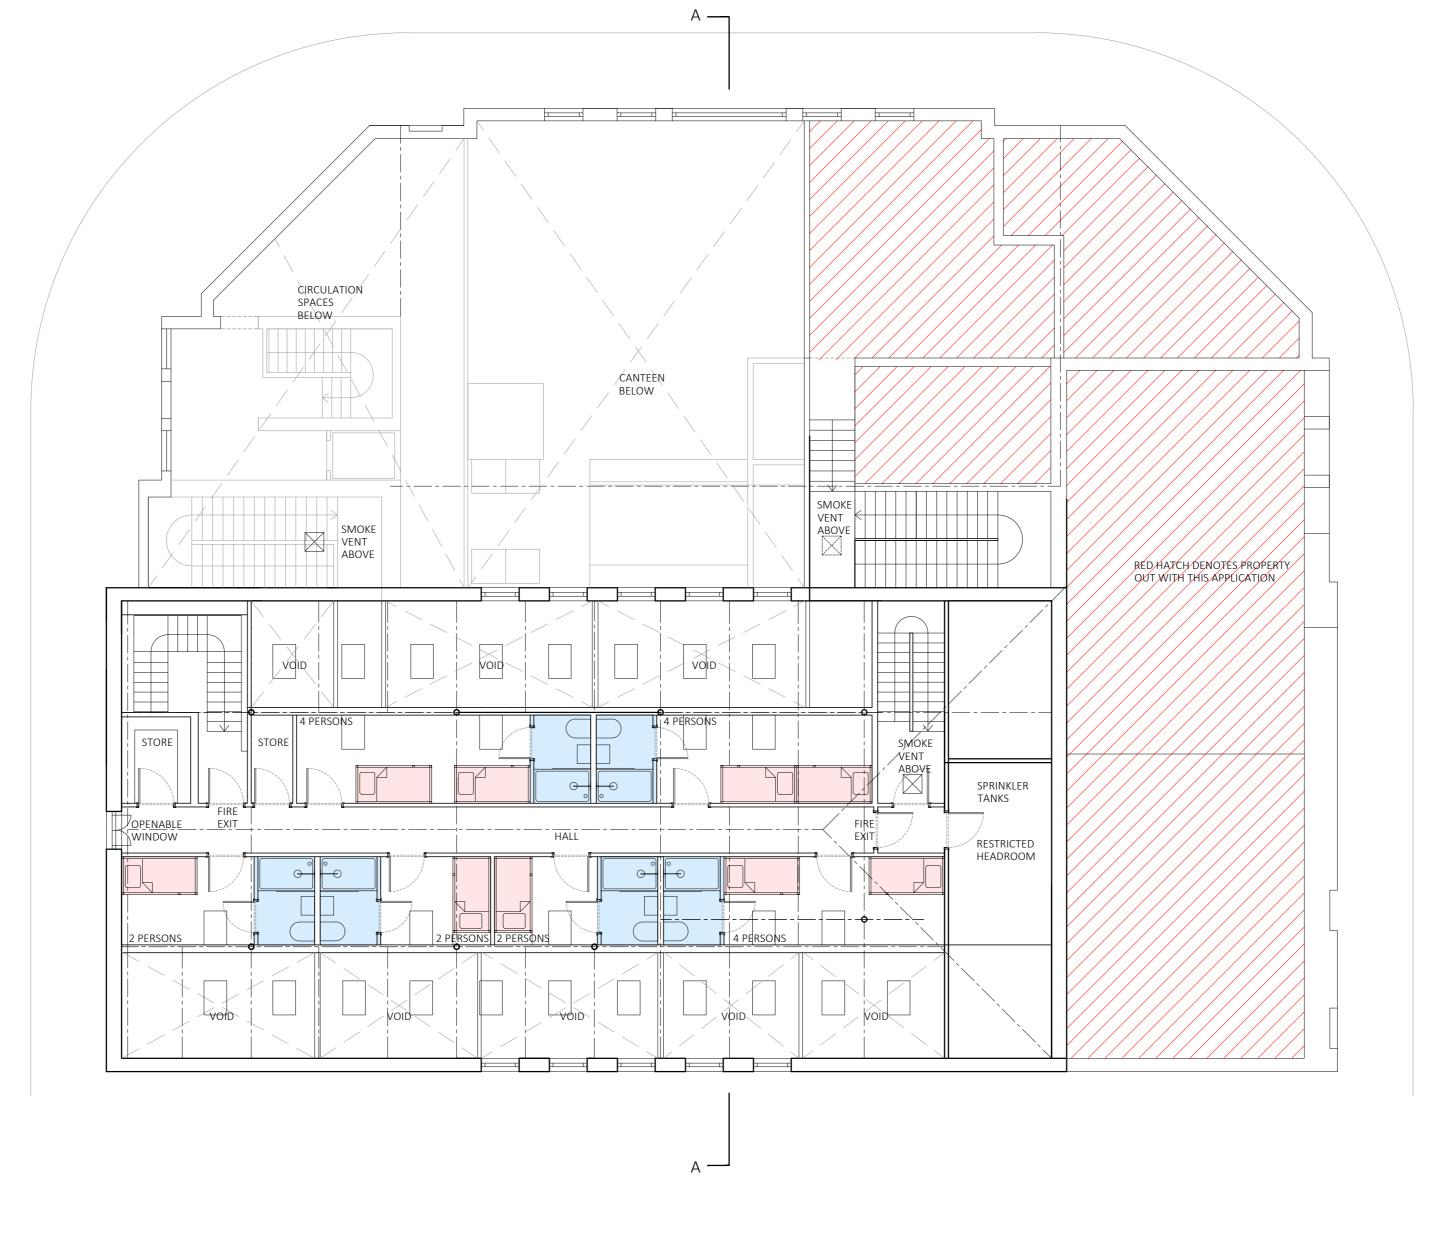

KEY:

SLEEPING ACCOMMODATION

WC/WASH FACILITIES

COMMUNAL AREA

 $\mathbb{Z}MARCHITECTURE$ 

62 albion street glasgow g1 1ny

t 0141 572 7001 f 0141 572 7002

mail@zmarchitecture.co.uk www.zmarchitecture.co.uk

| DRAWN   | LR                         | DATE  | DEC 21          | , ,             |  |
|---------|----------------------------|-------|-----------------|-----------------|--|
| JOB NO  | 21030                      | SCALE | 1:100 @ A2 SIZE | AL(0)1002       |  |
| TITLE   | AS PROPOSED                |       |                 | _               |  |
|         | FIRST FLOOR MEZZANINE PLAN |       |                 | _               |  |
| PROJECT | WARROCH STREET             |       |                 | _               |  |
| CLIENT  | ZM ARCHITECTURE            |       |                 | STATUS PLANNING |  |