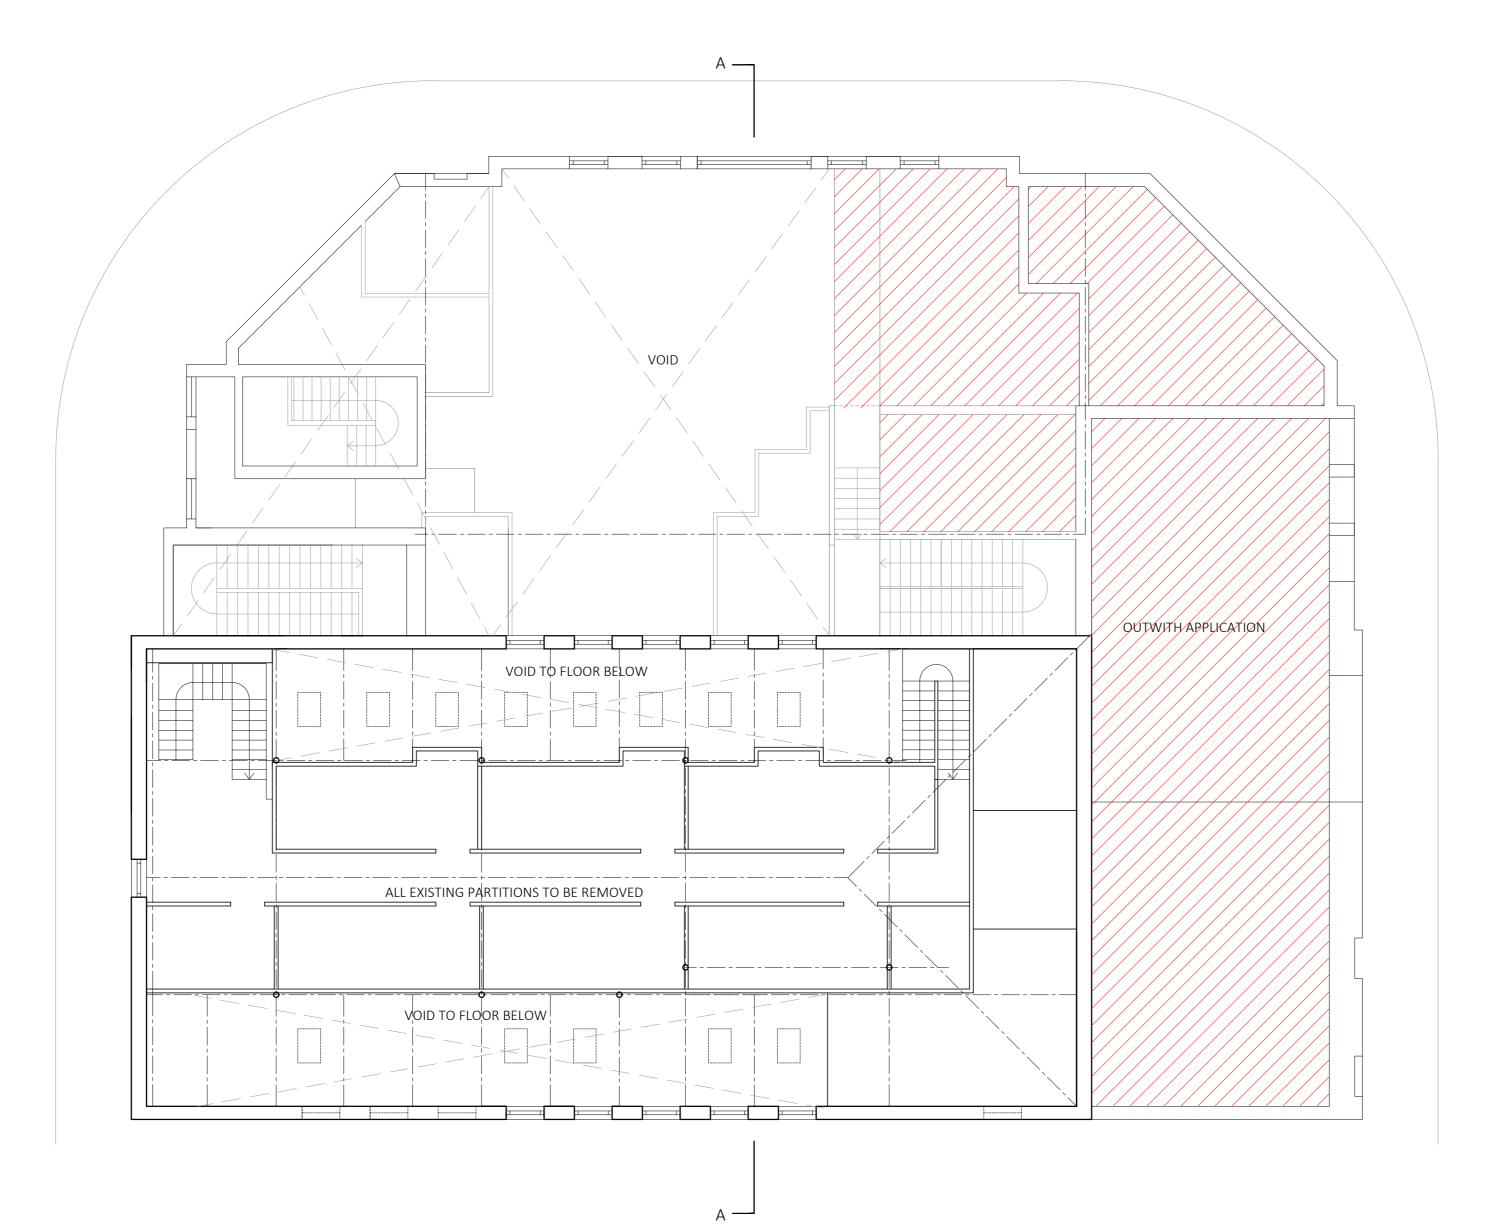

## ZMARCHITECTURE

62 albion street glasgow g1 1ny t 0141 572 7001 f 0141 572 7002

f 0141 572 7002 mail@zmarchitecture.co.uk www.zmarchitecture.co.uk

| CLIENT   | ZM ARCHITECTURE                                                                                |       |                 | STATUS    | PLANNING |     |
|----------|------------------------------------------------------------------------------------------------|-------|-----------------|-----------|----------|-----|
| PROJECT  | WARROCH STREET                                                                                 |       |                 |           |          |     |
|          | FIRST FLOOR MEZZANINE PLAN                                                                     |       |                 |           |          |     |
| TITLE    | AS EXISTING                                                                                    |       |                 |           |          |     |
| JOB NO   | 21030                                                                                          | SCALE | 1:100 @ A2 SIZE | AE(0)1002 |          |     |
| DRAWN    | LR                                                                                             | DATE  | DEC 21          | AE(U)     | 1002     | -   |
| Location | Z:\Project Files\G:\2021\21030 - Warroch Street\ZM AutoCAD Drawings & Specification\_AE Series |       |                 | DRG. No.  |          | REV |