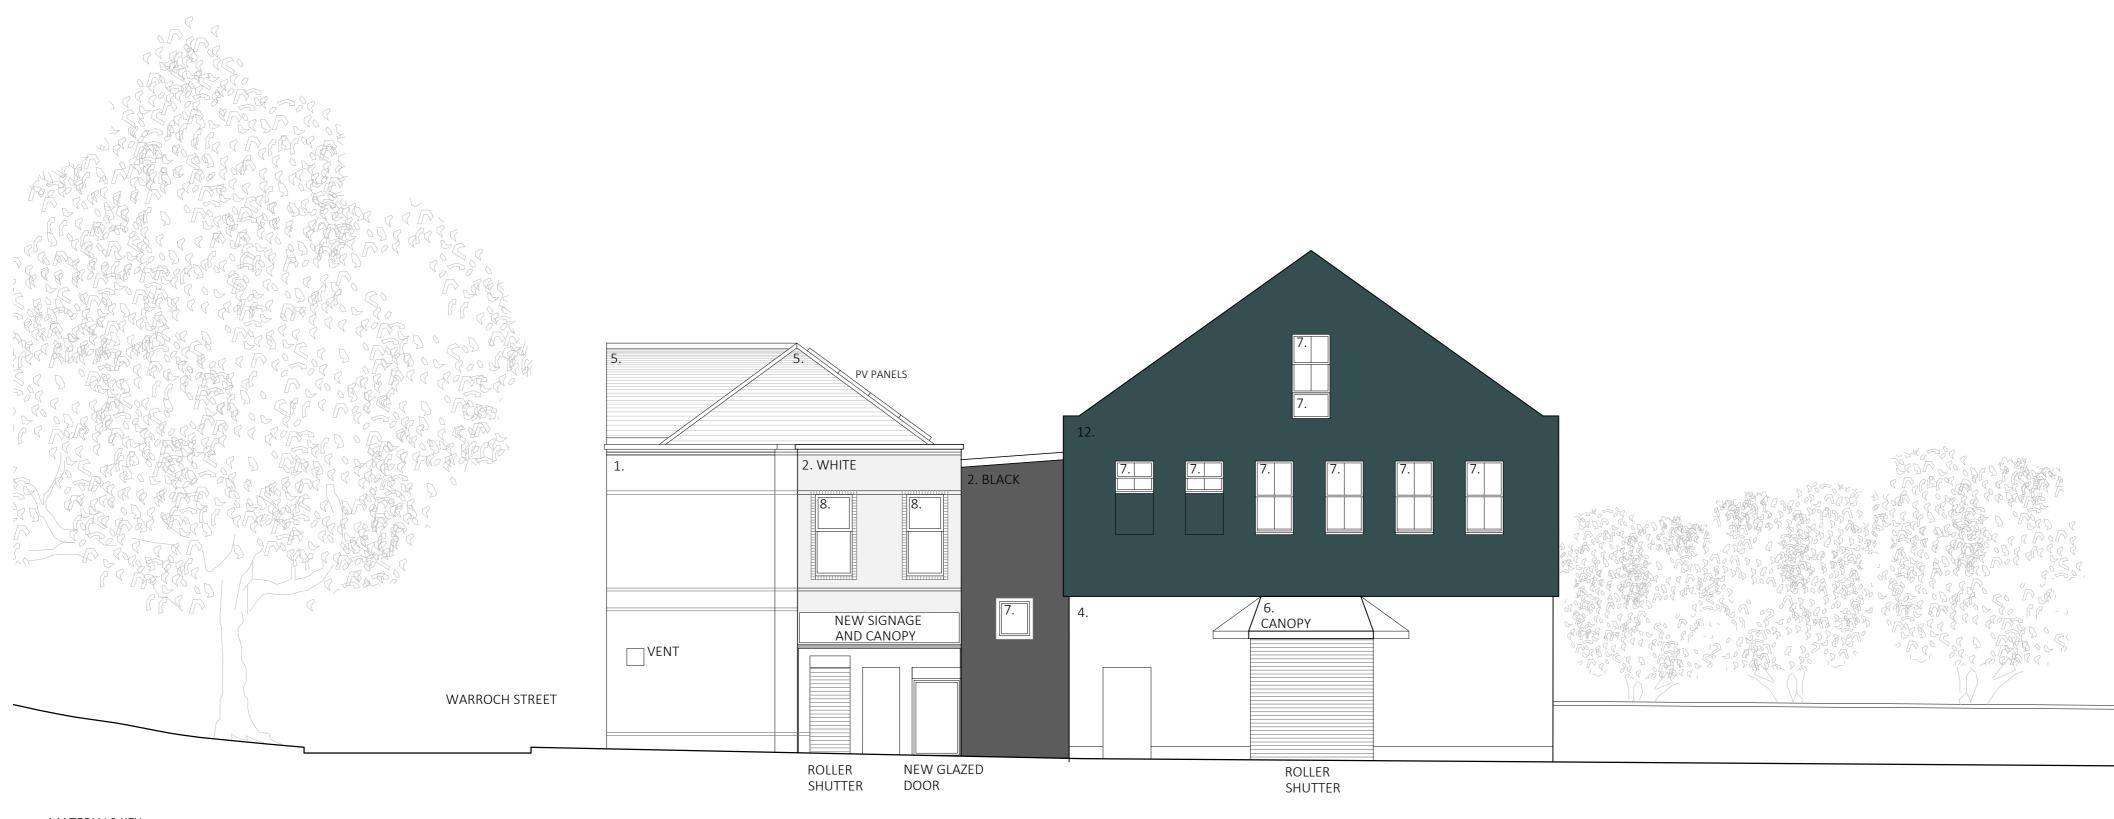

## MATERIALS KEY:

- 1. STRETCHER BOND RED BRICK
- STRETCHER BOND BRICK NEW WHITE/ BLACK PAINTED

## FINISH

- WET DASH RENDER WHITE/CREAM
- HARLING / PEBBLE DASH
- SLATED ROOF
- 6. FELT ROOF
- NEW TIMBER FRAME WINDOW BROWN
- 8. UPVC CASEMENT WINDOW WHITE
- 9. ROOFLIGHT
- 10. RED DRESSED SANDSTONE
- 11. CORRUGATED SHEET METAL ROOF
- 12. NEW STO COLOURED RENDER EXTERNAL INSULATION COLOUR TO BE CONFIRMED
- 13. NEW INSULATED PROFILED METAL EXTERNAL ROOF CLADDING

27no. NEW VELUX ROOFLIGHTS

= AUTOMATIC/ MOTOR OPERATED (18no. TOTAL)

## **ZMARCHITECTURE** 62 albion street

glasgow g1 1ny

t 0141 572 7001 f 0141 572 7002

mail@zmarchitecture.co.uk www.zmarchitecture.co.uk

| Location | Z:\Project Files\G:\2021\21030 - Warroch Street\ZM AutoCAD Drawings & Specification\_AE Series |       |                 | DRG. No.        | REV |
|----------|------------------------------------------------------------------------------------------------|-------|-----------------|-----------------|-----|
| DRAWN    | LR                                                                                             | DATE  | DEC 21          | AL(0)1021       |     |
| JOB NO   | 21030                                                                                          | SCALE | 1:100 @ A2 SIZE | AL(0)1021       | _   |
| TITLE    | AS PROPOSED                                                                                    |       |                 | _               |     |
|          | WEST CONTEXT ELEVATION                                                                         |       |                 | _               |     |
| PROJECT  | WARROCH STREET                                                                                 |       |                 | _               |     |
| CLIENT   | ZM ARCHITECTURE                                                                                |       |                 | STATUS PLANNING |     |