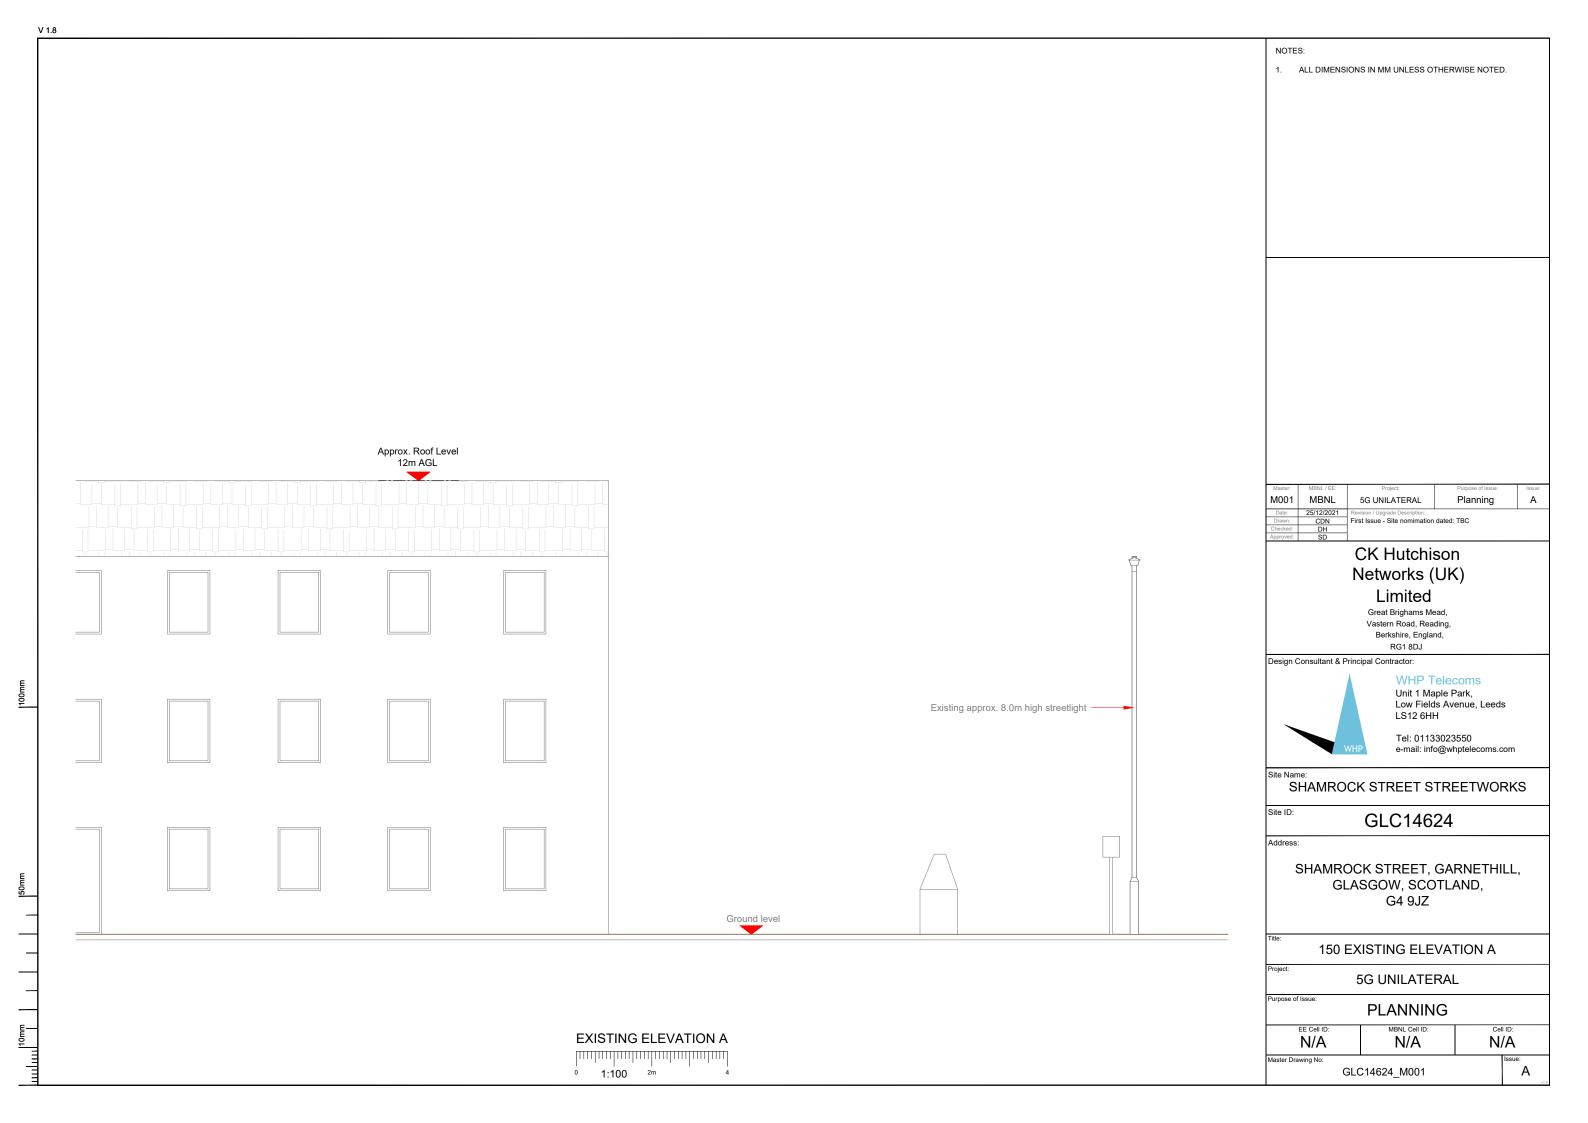

n:          |                   |        |
|  | Drawn:   | CDN        | First Issue - Site nomimation dated: TBC |                   |        |
|  | Checked: | DH         |                                          |                   |        |
|  |          |            |                                          |                   |        |

## **CK Hutchison** Networks (UK) Limited

Great Brighams Mead, Vastern Road, Reading, Berkshire, England, RG1 8DJ

Design Consultant & Principal Contractor:



WHP Telecoms Unit 1 Maple Park, Low Fields Avenue, Leeds

Tel: 01133023550 e-mail: info@whptelecoms.com

SHAMROCK STREET STREETWORKS

Site ID:

GLC14624

SHAMROCK STREET, GARNETHILL, GLASGOW, SCOTLAND, G4 9JZ

002 SITE LOCATION PLAN

5G UNILATERAL **PLANNING** N/A N/A N/A

GLC14624\_M001