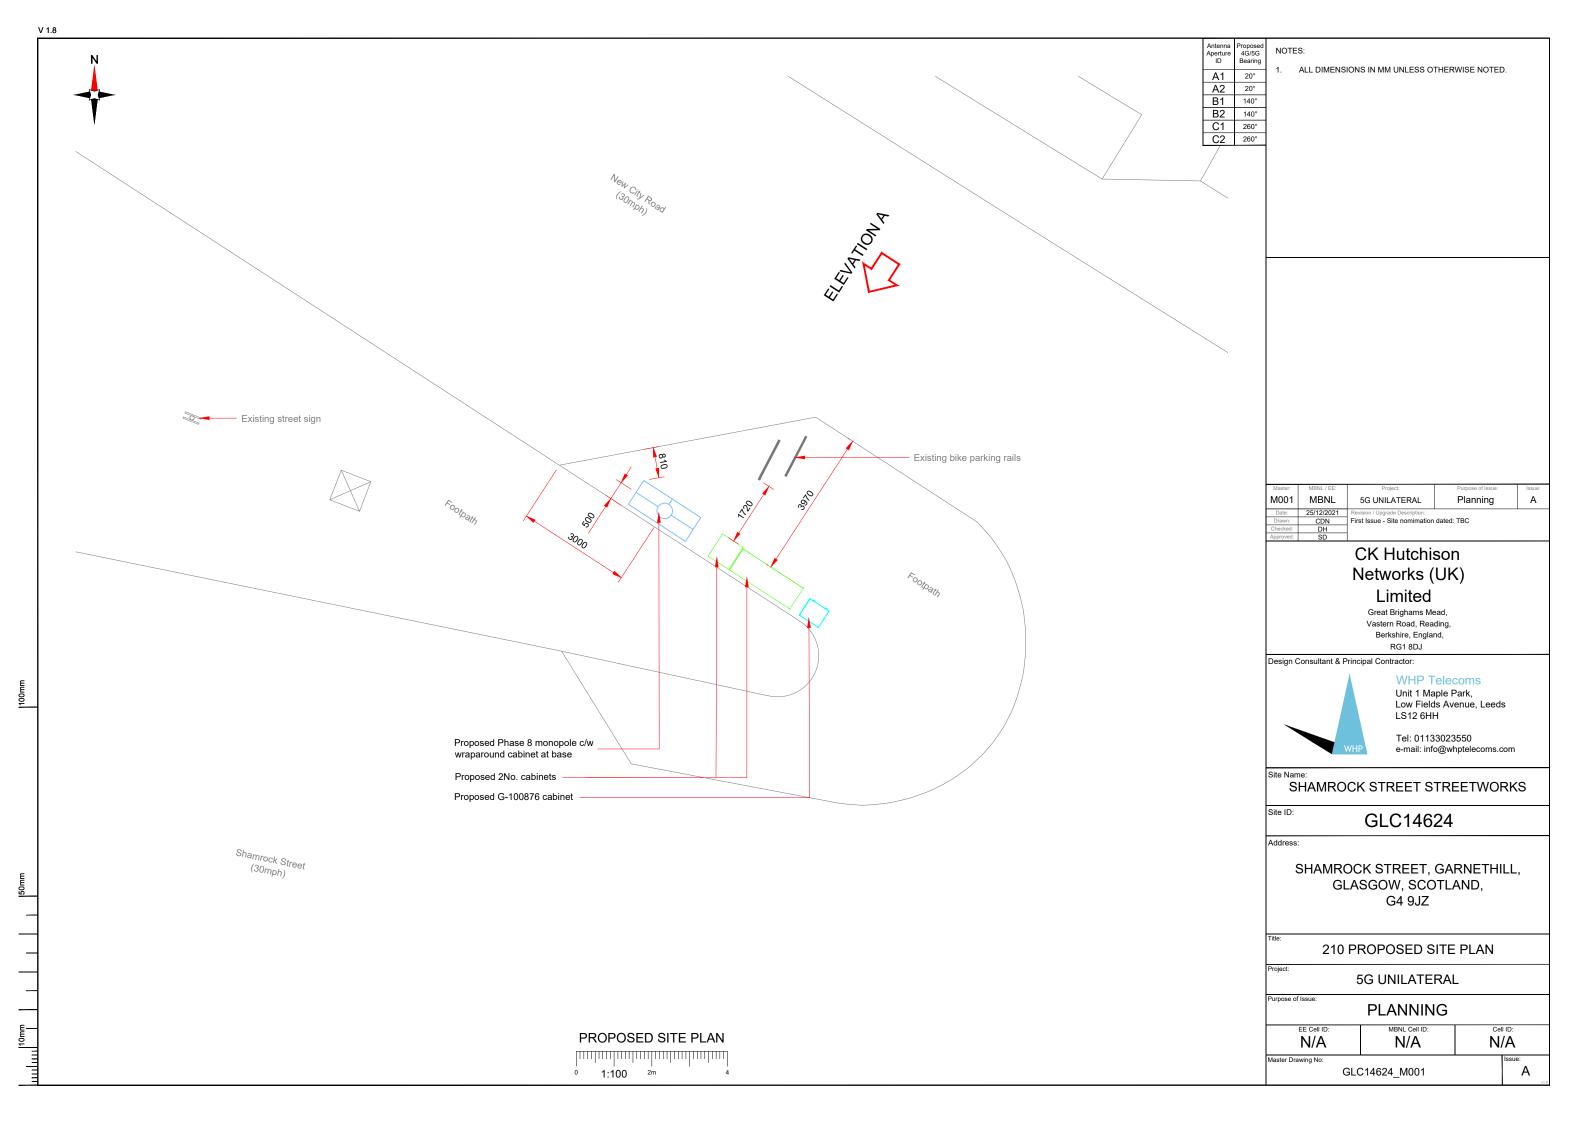

### NOTES:

1. ALL DIMENSIONS IN MM UNLESS OTHERWISE NOTED.

DIRECTIONS TO SITE:
Head west on M8. At junction 18, Use the right lane to exit toward Charing
X/Kelvingrove. Use the left 2 lanes to merge onto St George's Rd/A804. Use
the left 2 lanes to turn left onto Sauchiehall St. Turn left onto Sout St. Turn right onto Shamrock St. Turn left to stay on Shamrock St. Shamrock St turns left and becomes New City Rd and site location is on the left hand side.