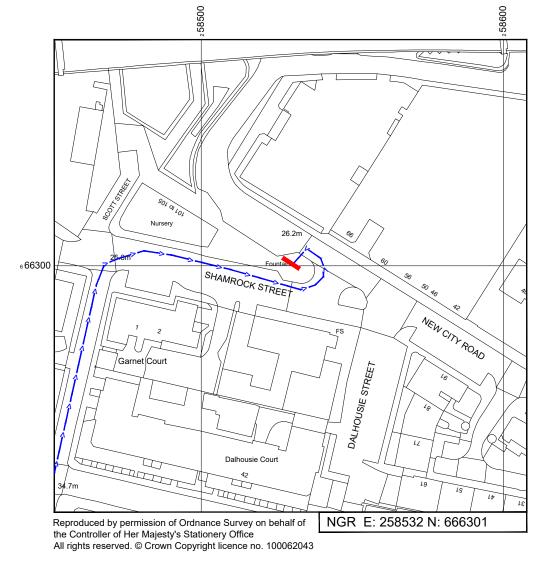

Reproduced by permission of Ordnance Survey on behalf of the Controller of Her Majesty's Stationery Office All rights reserved. © Crown Copyright licence no. 100062043

### SITE LOCATION PLAN

### NOTES:

1. ALL DIMENSIONS IN MM UNLESS OTHERWISE NOTED.

DIRECTIONS TO SITE:
Head west on M8. At junction 18, Use the right lane to exit toward Charing
X/Kelvingrove. Use the left 2 lanes to merge onto St George's Rd/A804. Use
the left 2 lanes to turn left onto Sauchiehall St. Turn left onto Sout St. Turn right onto Shamrock St. Turn left to stay on Shamrock St. Shamrock St turns left and becomes New City Rd and site location is on the left hand side.