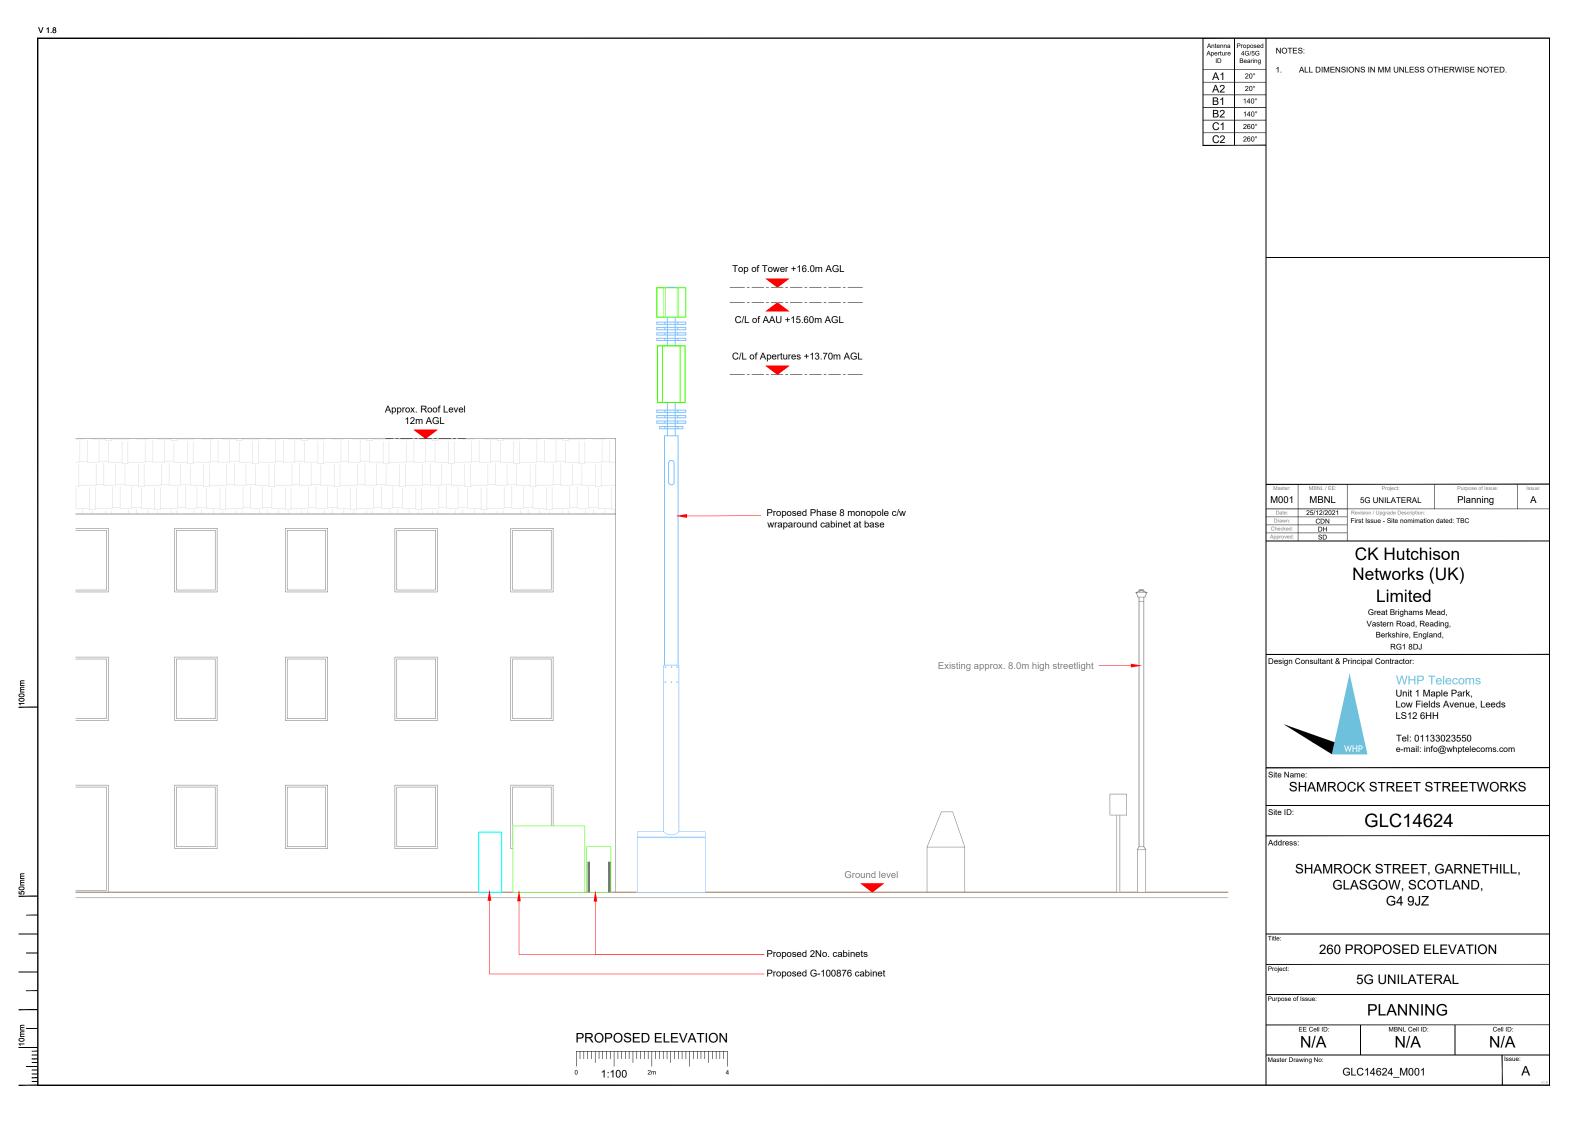

### NOTES:

1. ALL DIMENSIONS IN MM UNLESS OTHERWISE NOTED.

DIRECTIONS TO SITE:
Head west on M8. At junction 18, Use the right lane to exit toward Charing
X/Kelvingrove. Use the left 2 lanes to merge onto St George's Rd/A804. Use
the left 2 lanes to turn left onto Sauchiehall St. Turn left onto Sout St. Turn right onto Shamrock St. Turn left to stay on Shamrock St. Shamrock St turns left and becomes New City Rd and site location is on the left hand side.