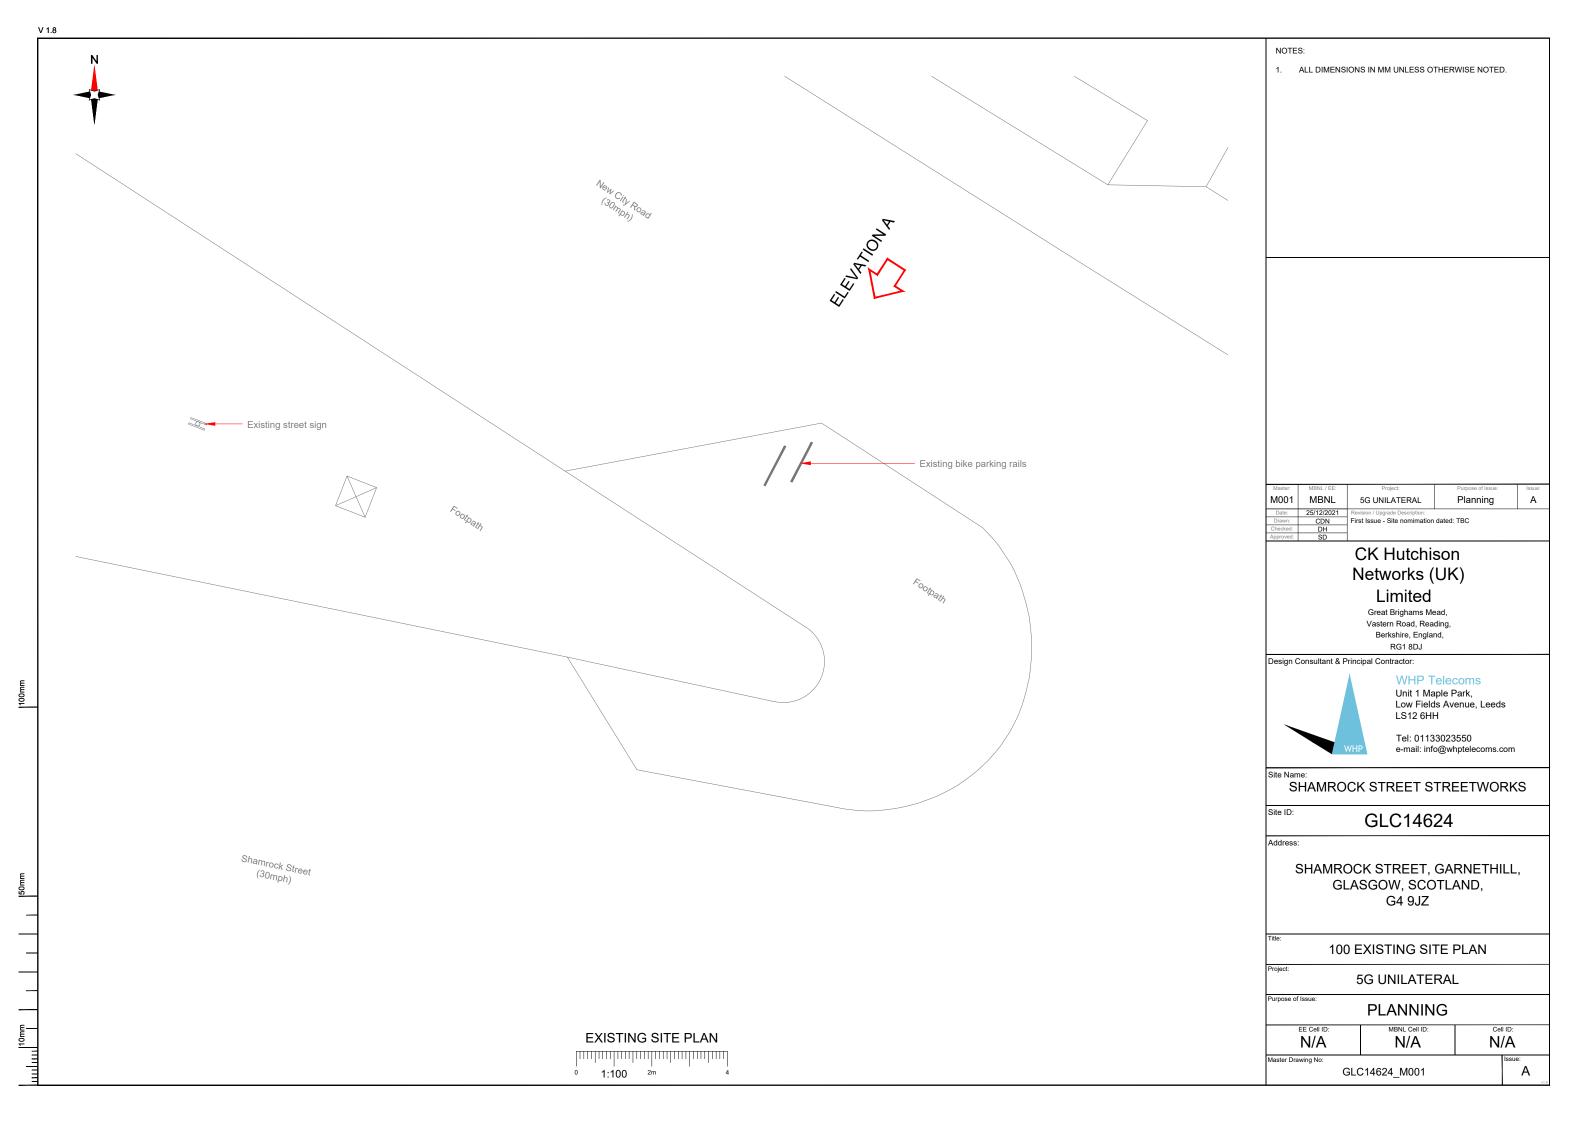

# SITE AREA PLAN

SITE PHOTOGRAPH

Site Provider's Property Boundary:

Access Route To Site Access Route

|  | Master:  | MBNL / EE: | Project:                                 | Purpose of Issue: | Issue: |
|--|----------|------------|------------------------------------------|-------------------|--------|
|  | M001     | MBNL       | 5G UNILATERAL                            | Planning          | Α      |
|  | Date:    | 25/12/2021 | Revision / Upgrade Description:          |                   |        |
|  | Drawn:   | CDN        | First Issue - Site nomimation dated: TBC |                   |        |
|  | Checked: | DH         |                                          |                   |        |
|  |          |            |                                          |                   |        |