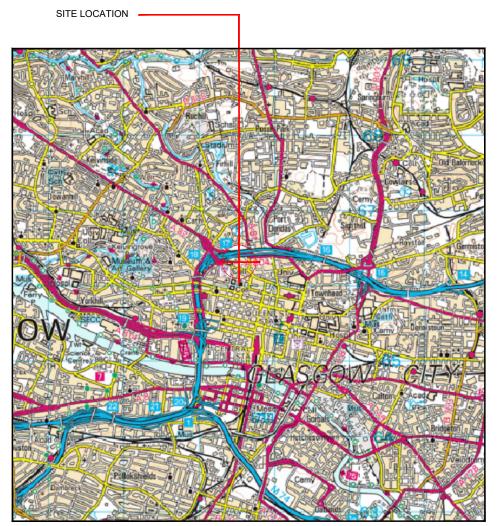

Reproduced by permission of Ordnance Survey on behalf of the Controller of Her Majesty's Stationery Office All rights reserved. © Crown Copyright licence no. 100062043

# SITE AREA PLAN





SITE PHOTOGRAPH





### SITE LOCATION PLAN



### GOOGLE MAPS QR CODE

GOOGLE MAPS - https://goo.gl/maps/gyzJdBp4BnZyX91D9

GOOGLE STREETVIEW - https://goo.gl/maps/s4q35y4UitQfEfzx9

### NOTES:

1. ALL DIMENSIONS IN MM UNLESS OTHERWISE NOTED.

DIRECTIONS TO SITE:
Head west on M8. At junction 18, Use the right lane to exit toward Charing
X/Kelvingrove. Use the left 2 lanes to merge onto St George's Rd/A804. Use
the left 2 lanes to turn left onto Sauchiehall St. Turn left onto Sout St. Turn right onto Shamrock St. Turn left to stay on Shamrock St. Shamrock St turns left and becomes New City Rd and sit