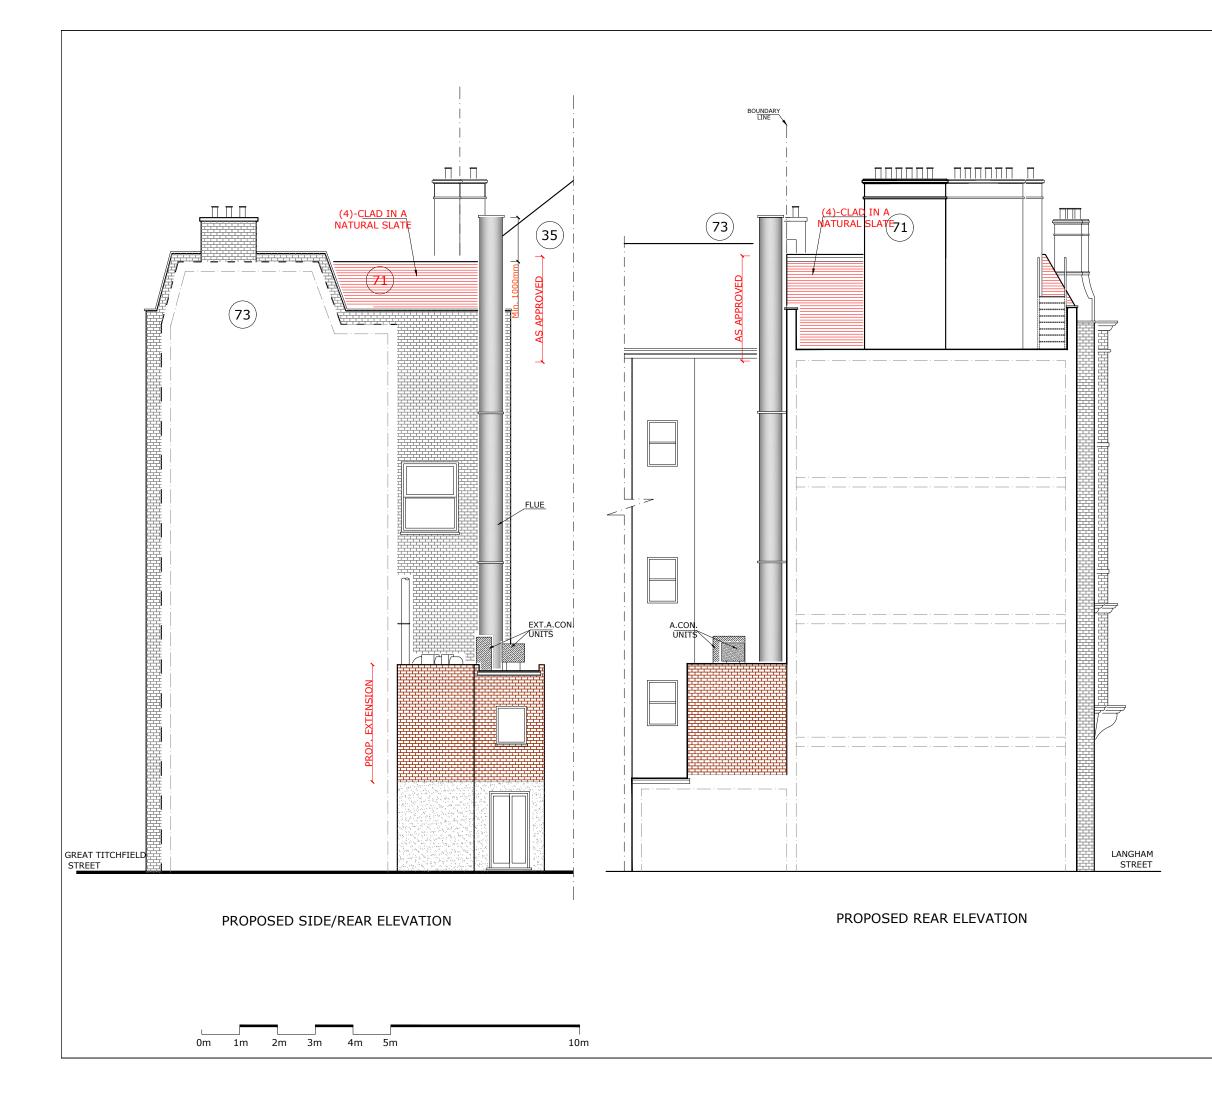

NOTE: (3)-All New Work To The Outside Of The Building Must Match Existing Original Work. (6)-All New Windows Shall Be Timber Units Painted White To Match The Existing. (7)-All Alterations Are Approved To The External Party Wall Or Parapet. (11)-Rainwater And Soil Pipes Must Paint Black Colour. (13)-External Metal Railing Must Paint Black Colour.

## NOTE: Loft Floor Elevations as Approved by Ref No: 16/08918/FULL)

THE CONTENTS OF THIS PLAN INCLUDING THE PRINTED NOTES ARE COPYRIGHT AND REPRODUCTION IN WHOLE OR PART IS NOT PERMITTED WITHOUT PRIOR CONSENT OF ANVA LIMITED ARCHITECTURAL, ENGINEERING AND LICENSING IN WRITING.

71 GREAT TITCHFIELD STREET LONDON W1W 6RB

PROPOSED - REAR ELEVATION - REAR/SIDE ELEVATION

DATE: SEP 2021

SCALE: 1/100

REF. NO: 087.21/12 DRG BY: A.AY

architectural, engineering And licensing P.O. BOX 1827 ILFORD. IG2 7WJ TEL: 020 8599 5036 MOBILE: 077 10942923 / 079 30407212 E-MAIL: info@a-anva.co.uk