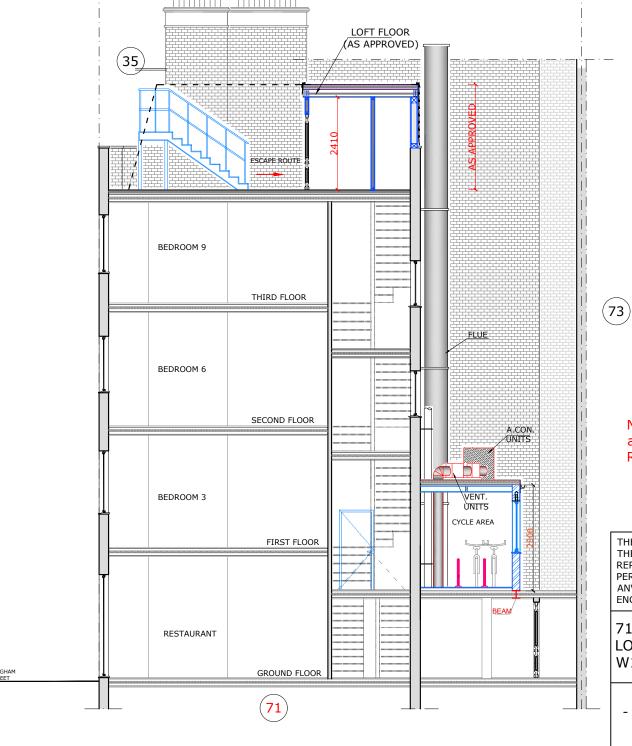

## PROPOSED SECTION B-B

## NOTE:

(3)-All New Work To The Outside Of The Building Must Match Existing Original Work. (6)-All New Windows Shall Be Timber Units Painted White To Match The Existing. (7)-All Alterations Are Approved To The External Party Wall Or Parapet. (11)-Rainwater And Soil Pipes Must Paint Black Colour.

(13)-External Metal Railing Must Paint Black Colour.

NOTE: Loft Floor Elevations as Approved by

Ref No: 16/08918/FULL)

THE CONTENTS OF THIS PLAN INCLUDING THE PRINTED NOTES ARE COPYRIGHT AND REPRODUCTION IN WHOLE OR PART IS NOT PERMITTED WITHOUT PRIOR CONSENT OF ANVA LIMITED ARCHITECTURAL, ENGINEERING AND LICENSING IN WRITING.

## 71 GREAT TITCHFIELD STREET LONDON W1W 6RB

- PROPOSED SECTIONS (AS APPROVED)

(Ref No: 16/08918/FULL)

SCALE: 1/100 REF. NO: 087.21/13

DATE: SEP 2021 DRG BY: A.AY