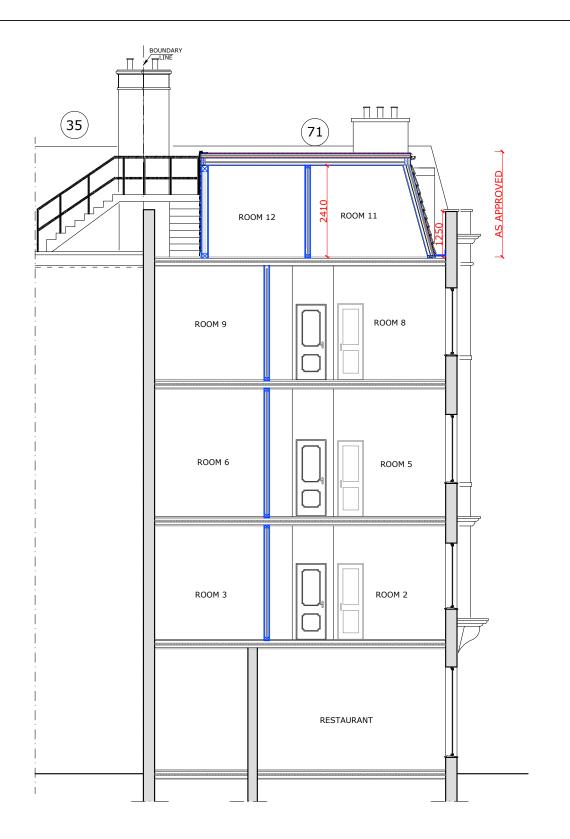

PROPOSED SECTION A-A

## NOTE:

(3)-All New Work To The Outside Of The Building Must Match Existing Original Work. (6)-All New Windows Shall Be Timber Units Painted White To Match The Existing. (7)-All Alterations Are Approved To The External Party Wall Or Parapet. (11)-Rainwater And Soil Pipes Must Paint Black Colour.

(13)-External Metal Railing Must Paint Black Colour.

NOTE: Loft Floor Elevations as Approved by

Ref No: 16/08918/FULL)

THE CONTENTS OF THIS PLAN INCLUDING THE PRINTED NOTES ARE COPYRIGHT AND REPRODUCTION IN WHOLE OR PART IS NOT PERMITTED WITHOUT PRIOR CONSENT OF ANVA LIMITED ARCHITECTURAL, ENGINEERING AND LICENSING IN WRITING.

## 71 GREAT TITCHFIELD STREET LONDON W1W 6RB

- PROPOSED SECTIONS (AS APPROVED)

(Ref No: 16/08918/FULL)

SCALE: 1/100 REF. NO: 087.21/13

DATE: SEP 2021 DRG BY: A.AY