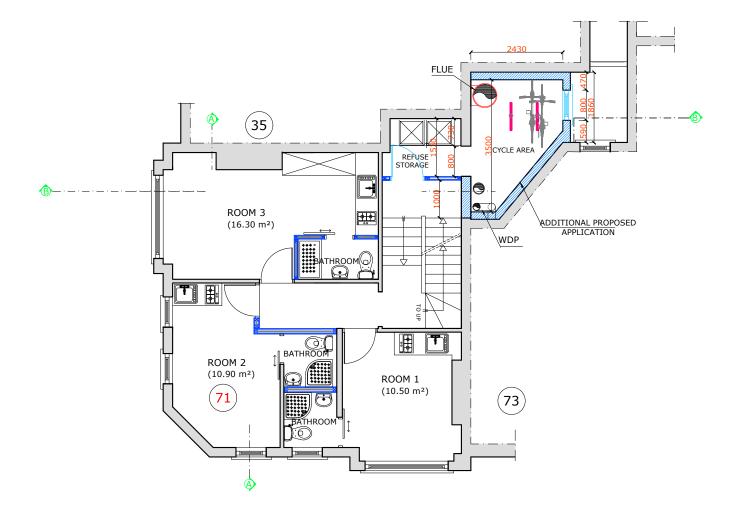

#### $\underline{\text{PROPOSED FIRST FLOOR AREA}:81.40~\text{m}^2}$

THE CONTENTS OF THIS PLAN INCLUDING
THE PRINTED NOTES ARE COPYRIGHT AND
REPRODUCTION IN WHOLE OR PART IS NOT
PERMITTED WITHOUT PRIOR CONSENT OF
ANVA LIMITED ARCHITECTURAL,
ENGINEERING AND LICENSING IN WRITING.

# 71 GREAT TITCHFIELD STREET LONDON W1W 6RB

### PROPOSED

- FIRST FLOOR PLAN

SCALE: 1/100

REF. NO: 087.21/08

DATE: SEP 2021

DRG BY: A.AY