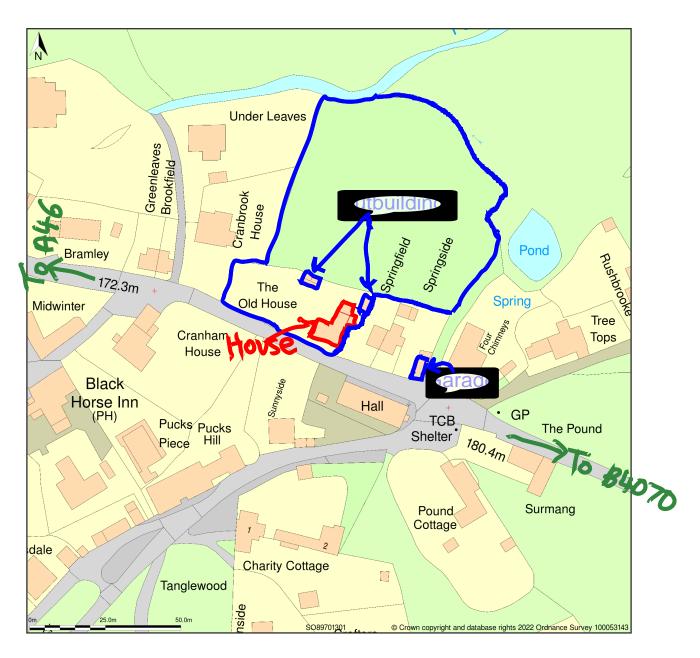

## The Old House, Road From Cranham Corner To Junction With B4070, Cranham, Gloucestershire, GL4 8HP

Location Plan shows area bounded by: 389603.91, 212910.94 389803.91, 213110.94 (at a scale of 1:1250), OSGridRef: SO89701301. The representation of a road, track or path is no evidence of a right of way. The representation of features as lines is no evidence of a property boundary.