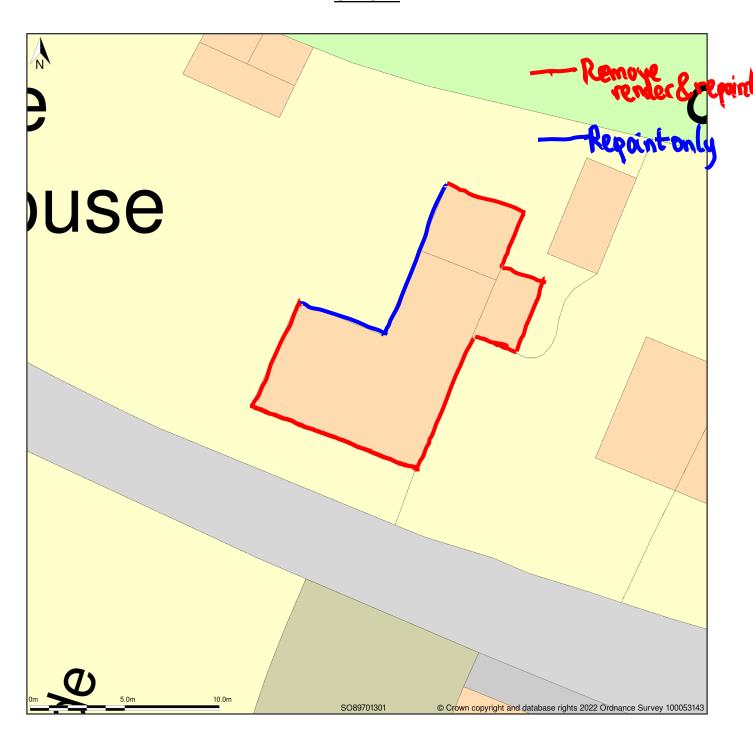

## The Old House, Road From Cranham Corner To Junction With B4070, Cranham, Gloucestershire, GL4 8HP

Block Plan shows area bounded by: 389686.01, 212993.02 389722.01, 213029.02 (at a scale of 1:200), OSGridRef: SO89701301. The representation of a road, track or path is no evidence of a right of way. The representation of features as lines is no evidence of a property boundary.