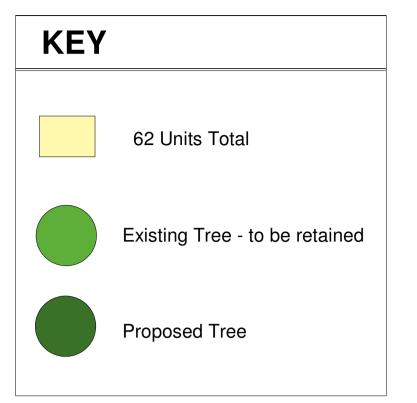

Prydis - Lytham St Annes

QMF 126 -V1.0 - 26/05/2021

Proposed Site Layout

Scale 1:1000 @ A1 Status Pre-Construction Project 2110 Drawing number 2110-KTA-ZZ-XX-DR-A-0116

Proposed Site Layout 1:1000