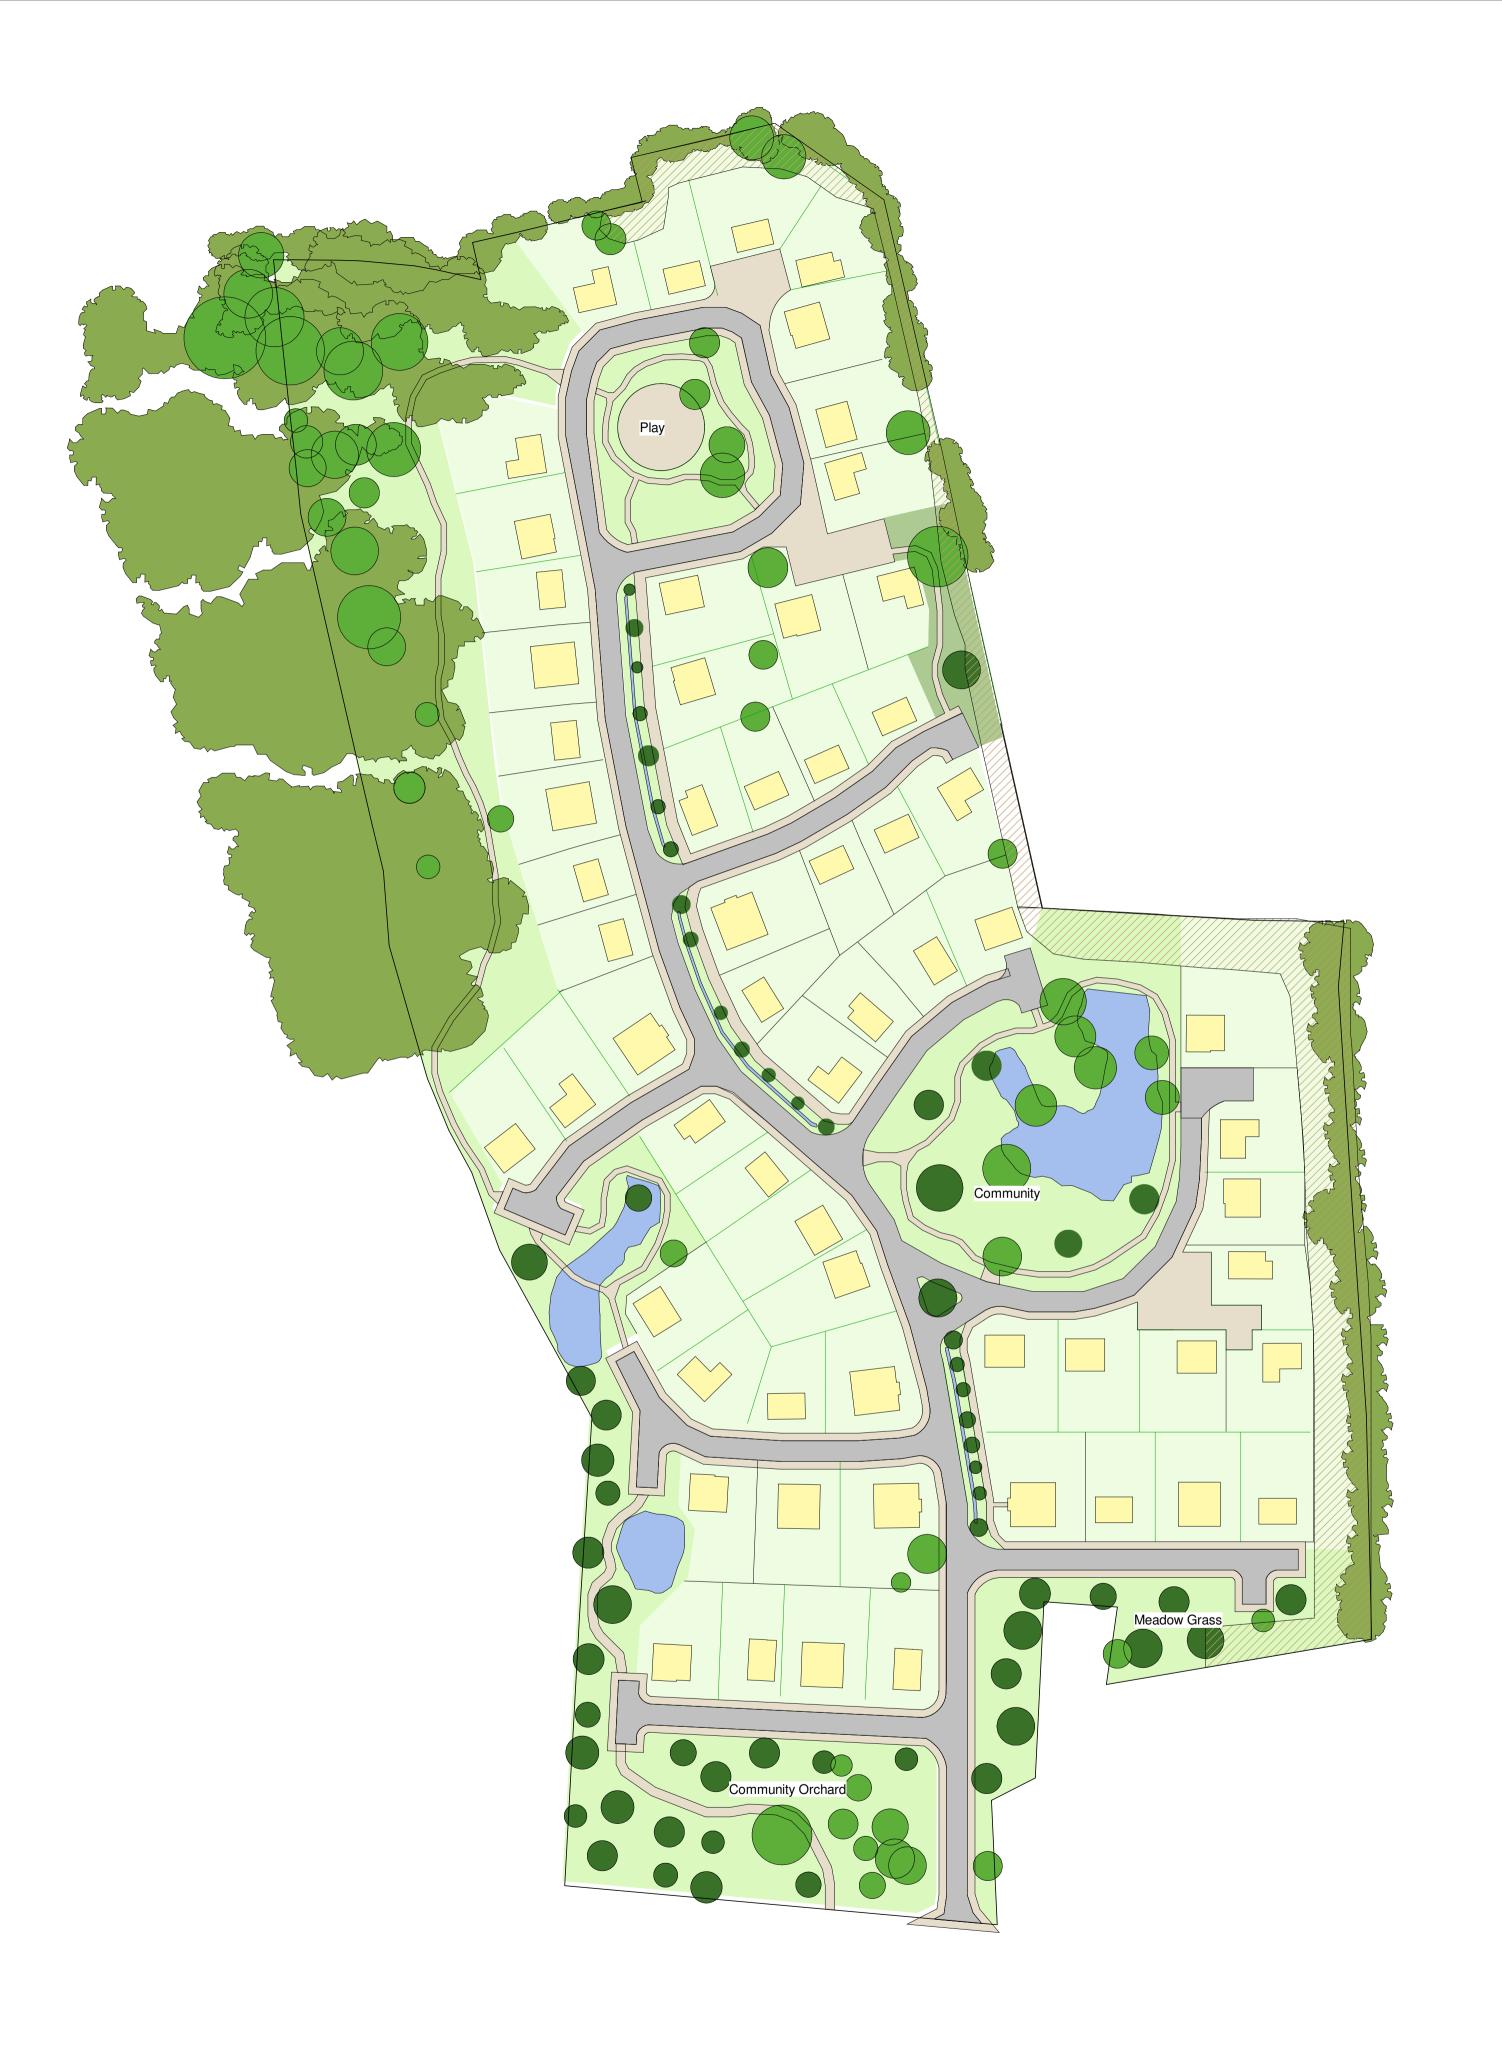

Prydis - Lytham St Annes

QMF 126 -V1.0 - 26/05/2021

Proposed Site Layout

Scale 1:1000 @ A1 Status Pre-Construction Project 2110 Drawing number 2110-KTA-ZZ-XX-DR-A-0116

Proposed Site Layout 1:1000