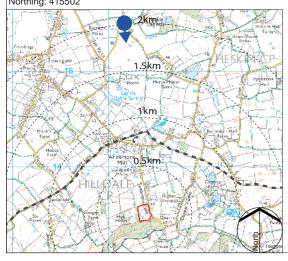

### Project title

HUNTLEY-JACOBS HOUSE, HESKIN

Date Taken: 31st July 2021 Weather: Sunny Easting: 351149 Northing: 415502

### **EXTERIOR ARCHITECTURE**

LONDON
Unit 17.1, The Leather Market, 11-13 Weston Street, London, SE1 3ER
MANCHESTER
Studio 537, The Royal Exchange, St Anns Square, Manchester M2 7DH

E-MAIL office@exteriorarchitecture.com
WEB www.exteriorarchitecture.com

Project title

HUNTLEY-JACOBS HOUSE, HESKIN

Drawing title
TA APPENDIX B
VIEWPOINT 15: HESKIN OLD HALL
FARM

T: 0161 850 8101 Drawn ExA Checked SL Approved JM

Date Taken: 31st July 2021 Weather: Sunny Easting: 351149 Northing: 415502