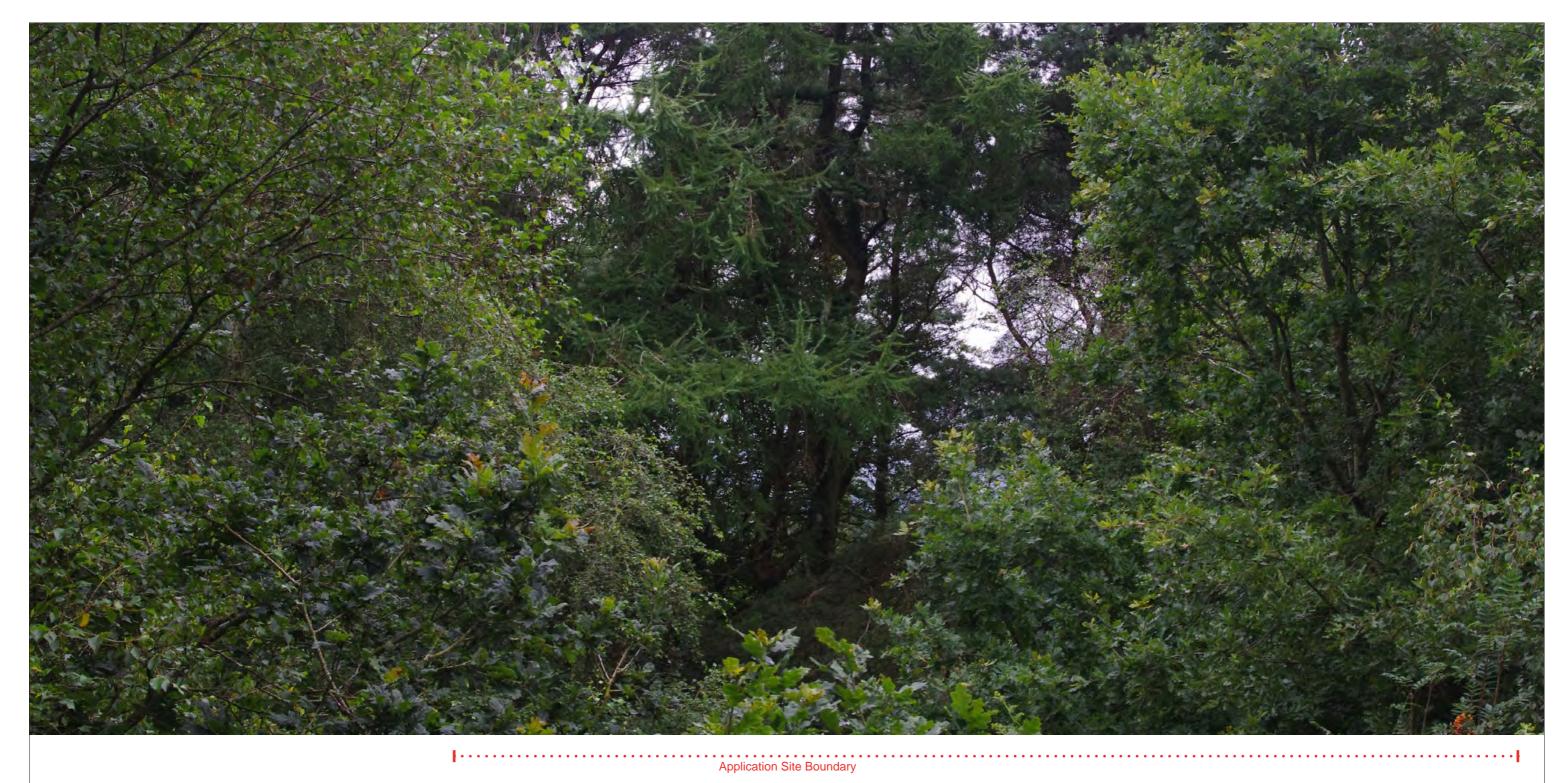

HUNTLEY-JACOBS HOUSE, HESKIN

Drawing title
TA APPENDIX B
VIEWPOINT 01: SANDERSON LANE
(SOUTH-EAST BOUNDARY)

Date Taken: 31st July 2021 Weather: Sunny Easting: 351416 Northing: 413611