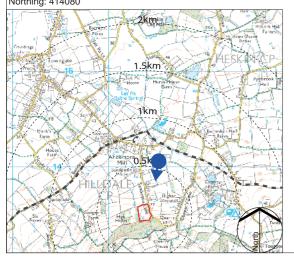

Date Taken: 31st July 2021 Weather: Sunny Easting: 351466 Northing: 413482

**Application Site Boundary** 

### **EXTERIOR A**RCHITECTURE

LONDON
Unit 17.1, The Leather Market, 11-13 Weston Street, London, SE1 3ER
MANCHESTER
Studio 537, The Royal Exchange, St Anns Square, Manchester M2 7DH

E-MAIL office@exteriorarchitecture.com WEB www.exteriorarchitecture.com

HUNTLEY-JACOBS HOUSE, HESKIN

Drawing title
TA APPENDIX B
VIEWPOINT 01: SANDERSON LANE
(SOUTH-EAST BOUNDARY)

Date Taken: 31st July 2021 Weather: Sunny Easting: 351416 Northing: 413611