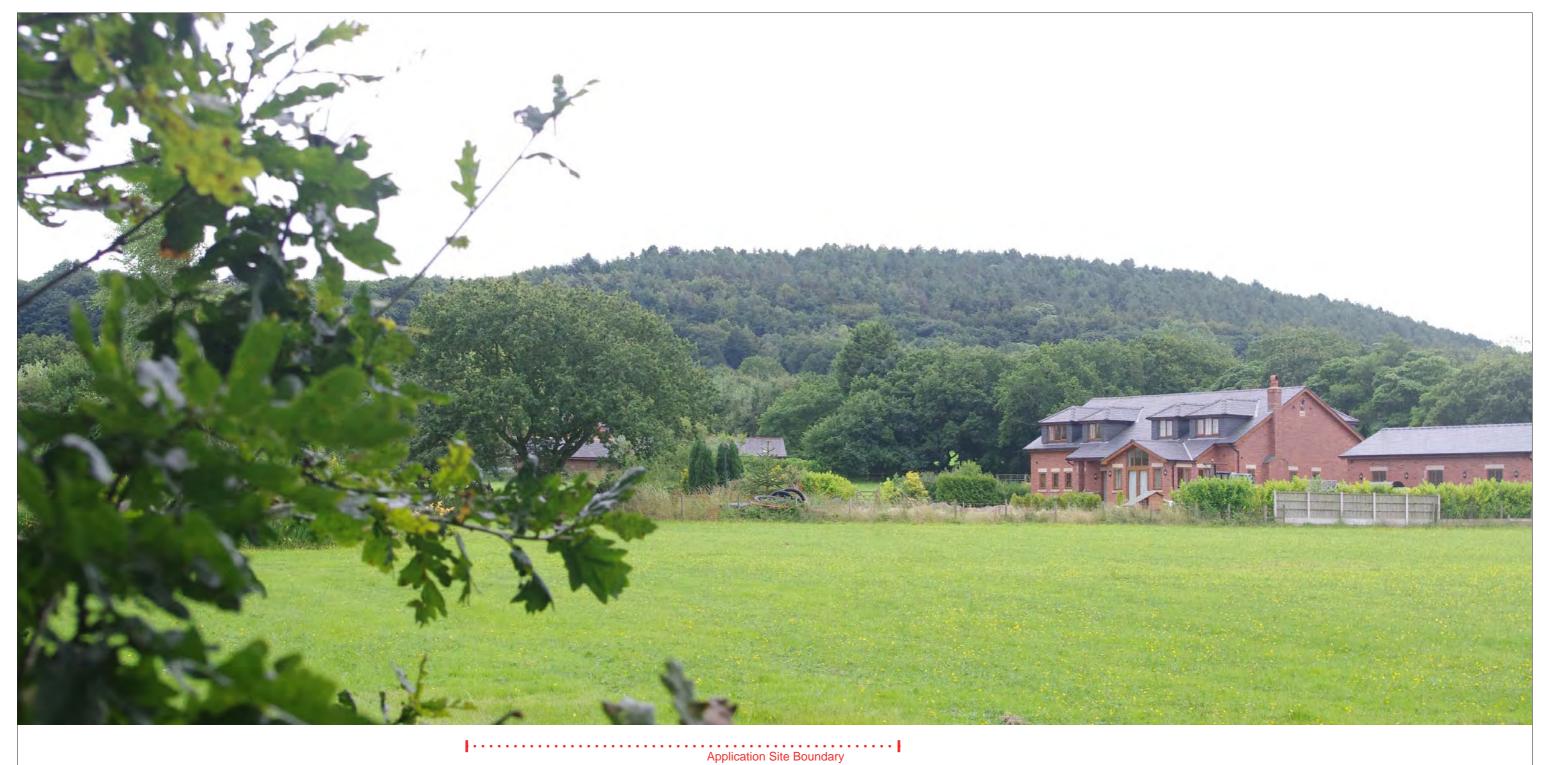

HUNTLEY-JACOBS HOUSE, HESKIN

Drawing title
TA APPENDIX B
VIEWPOINT 01: SANDERSON LANE
(SOUTH-EAST BOUNDARY)

Date Taken: 31st July 2021 Weather: Sunny Easting: 351416 Northing: 413611