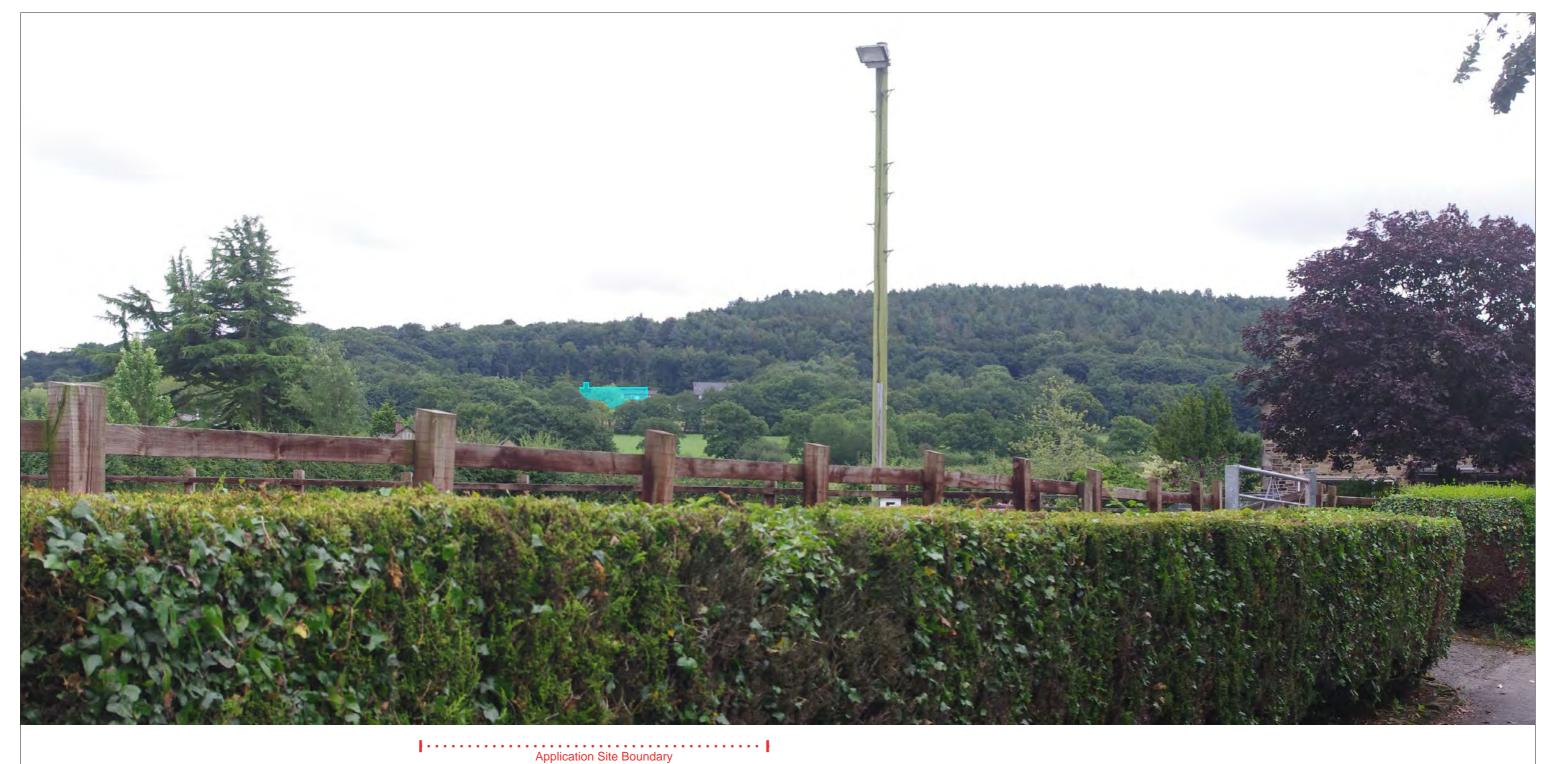

HUNTLEY-JACOBS HOUSE, HESKIN

Drawing title
TA APPENDIX B
VIEWPOINT 01: SANDERSON LANE
(SOUTH-EAST BOUNDARY)

Date Taken: 31st July 2021 Weather: Sunny Easting: 351416 Northing: 413611