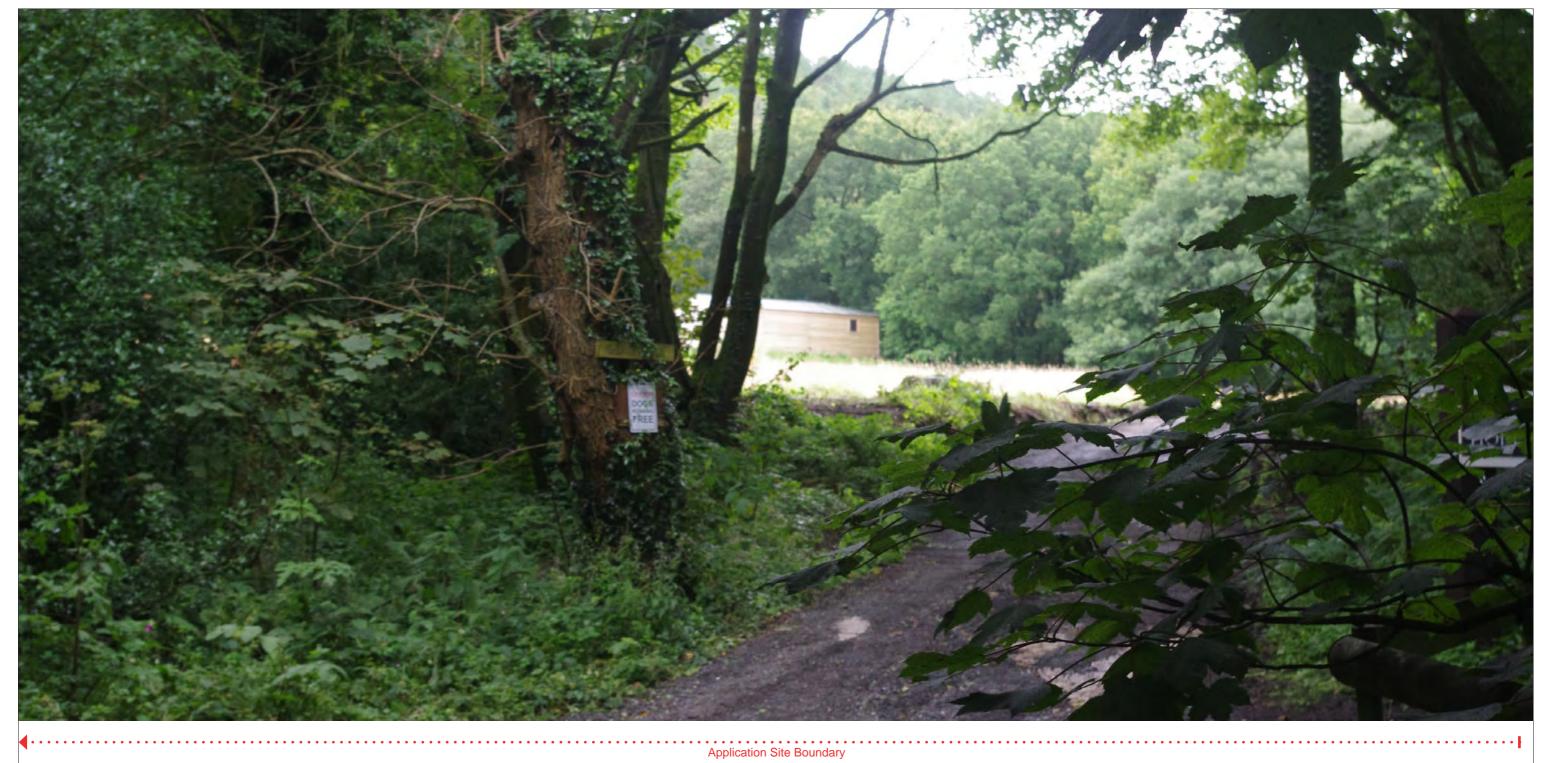

HUNTLEY-JACOBS HOUSE, HESKIN

Drawing title
TA APPENDIX B
VIEWPOINT 01: SANDERSON LANE
(SOUTH-EAST BOUNDARY)

Date Taken: 31st July 2021 Weather: Sunny Easting: 351416 Northing: 413611

# **EXTERIOR A**RCHITECTURE

LONDON
Unit 17.1, The Leather Market, 11-13 Weston Street, London, SE1 3ER MANCHESTER
Studio 537, The Royal Exchange, St Anns Square, Manchester M2 7DH

E-MAIL office@exteriorarchitecture.com
WEB www.exteriorarchitecture.com

HUNTLEY-JACOBS HOUSE, HESKIN

Drawing title
TA APPENDIX B
VIEWPOINT 02: SANDERSON LANE
(NORTH-EAST BOUNDARY)

T: 0161 850 8101 Drawn ExA Checked SL Approved JM

Date Taken: 31st July 2021 Weather: Sunny Easting: 351265 Northing: 413290