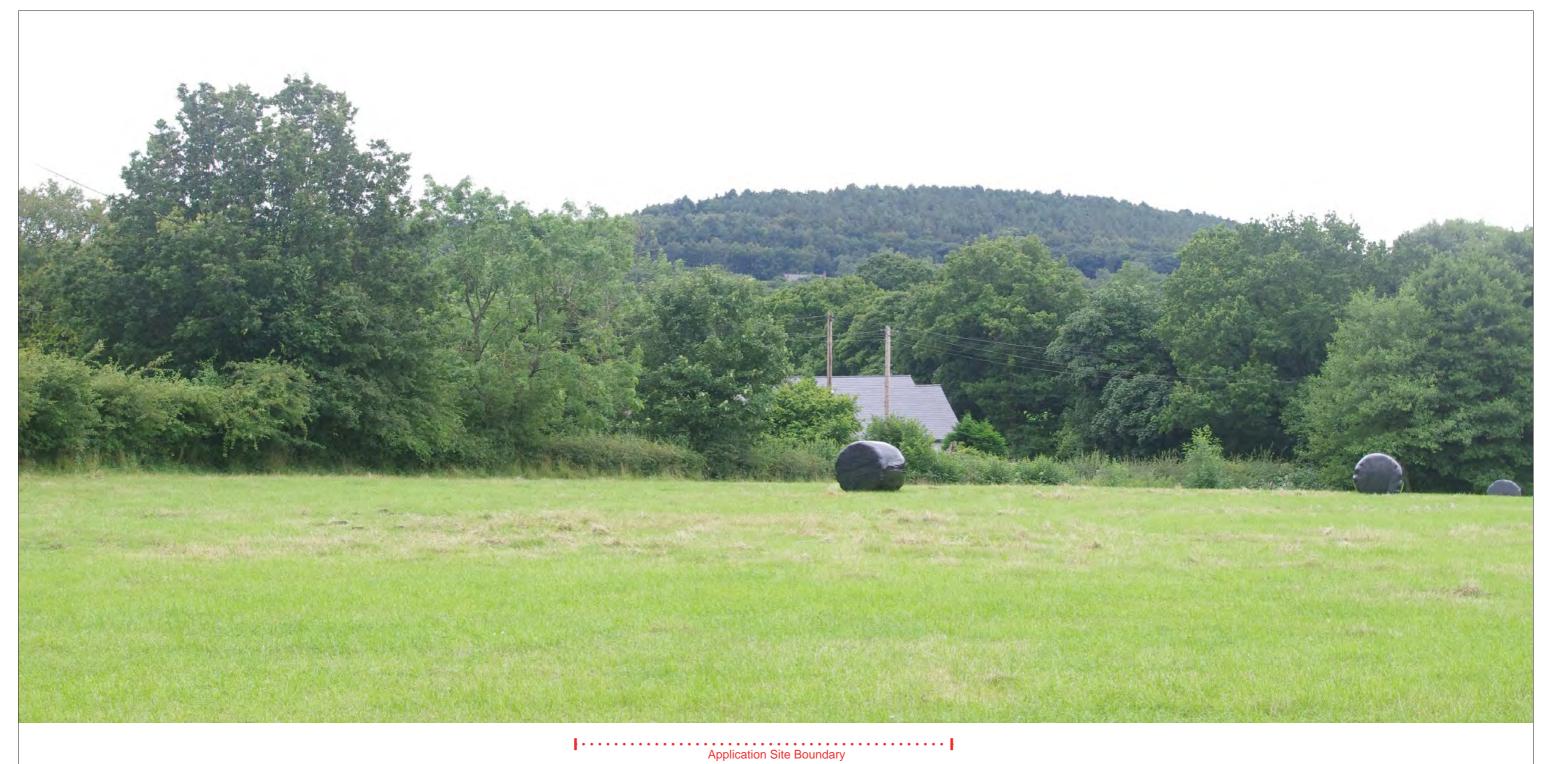

HUNTLEY-JACOBS HOUSE, HESKIN

Drawing title
TA APPENDIX B
VIEWPOINT 01: SANDERSON LANE
(SOUTH-EAST BOUNDARY)

Date Taken: 31st July 2021 Weather: Sunny Easting: 351416 Northing: 413611