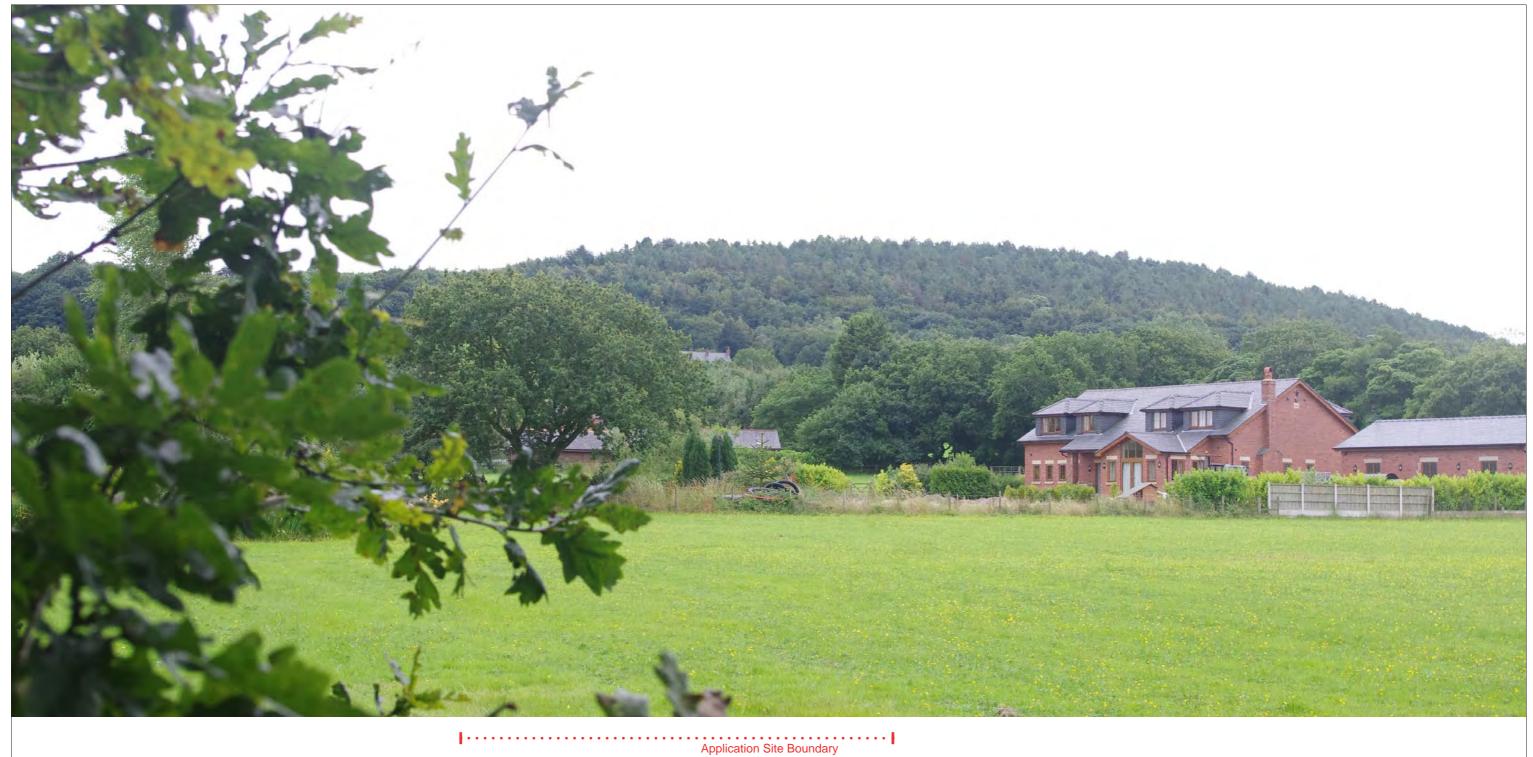

HUNTLEY-JACOBS HOUSE, HESKIN

Drawing title
TA APPENDIX B
VIEWPOINT 02: SANDERSON LANE
(NORTH-EAST BOUNDARY)

T: 0161 850 8101 Drawn ExA Checked SL Approved JM

Date Taken: 31st July 2021 Weather: Sunny Easting: 351265 Northing: 413290