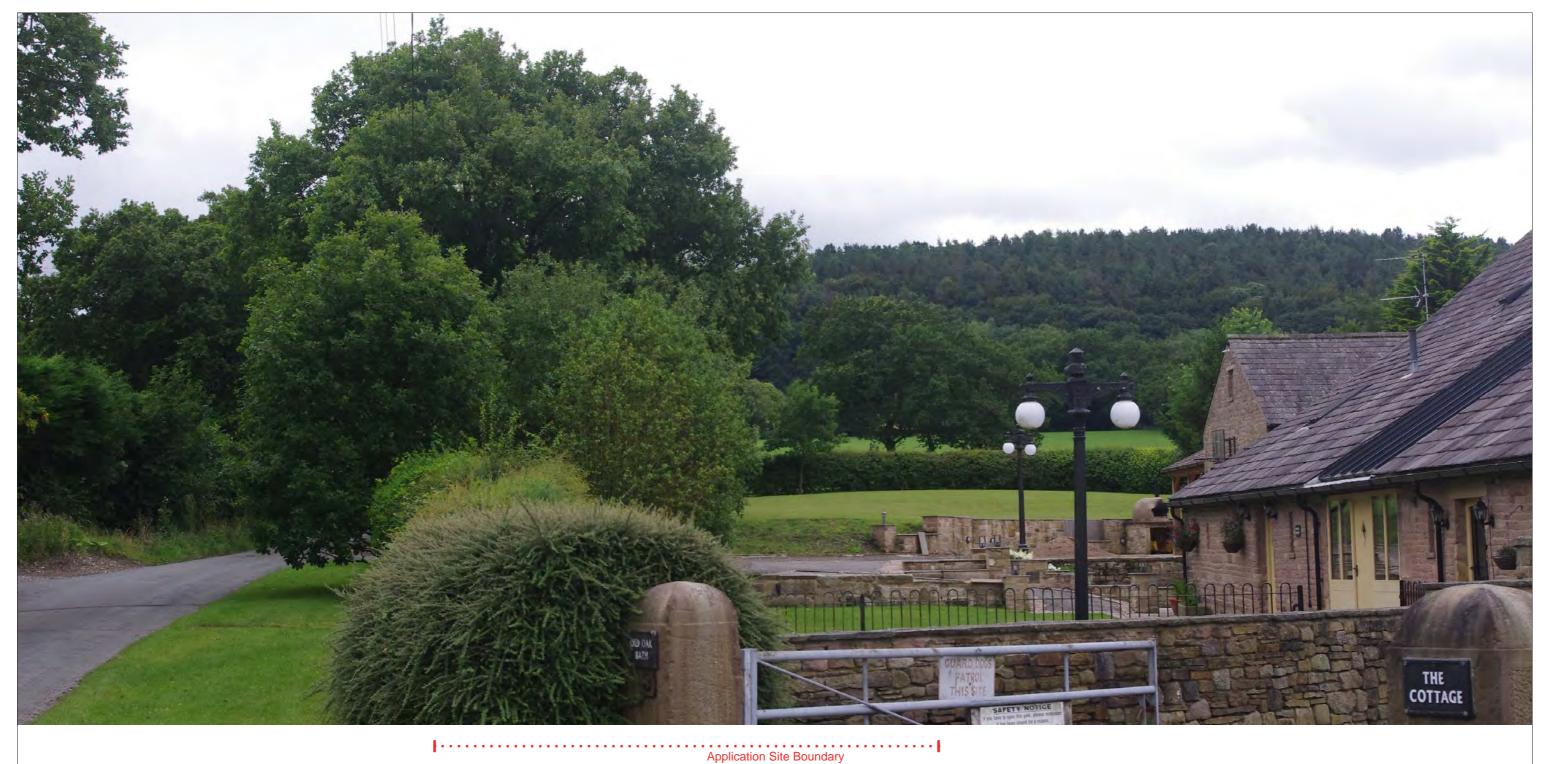

HUNTLEY-JACOBS HOUSE, HESKIN

Drawing title
TA APPENDIX B
VIEWPOINT 01: SANDERSON LANE
(SOUTH-EAST BOUNDARY)

Date Taken: 31st July 2021 Weather: Sunny Easting: 351416 Northing: 413611