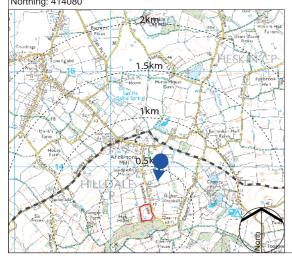

WEB www.exteriorarchitecture.com

HUNTLEY-JACOBS HOUSE, HESKIN

Drawing title
TA APPENDIX B
VIEWPOINT 05/2: SANDERSON

Date Taken: 31st July 2021 Weather: Sunny Easting: 351421 Northing: 414080

HUNTLEY-JACOBS HOUSE, HESKIN

Drawing title
TA APPENDIX B
VIEWPOINT 06: FOOTPATH 8-17-FP
13

T: 0161 850 8101 Drawn ExA Checked SL Approved JM

Date Taken: 31st July 2021 Weather: Sunny Easting: 351421 Northing: 414080