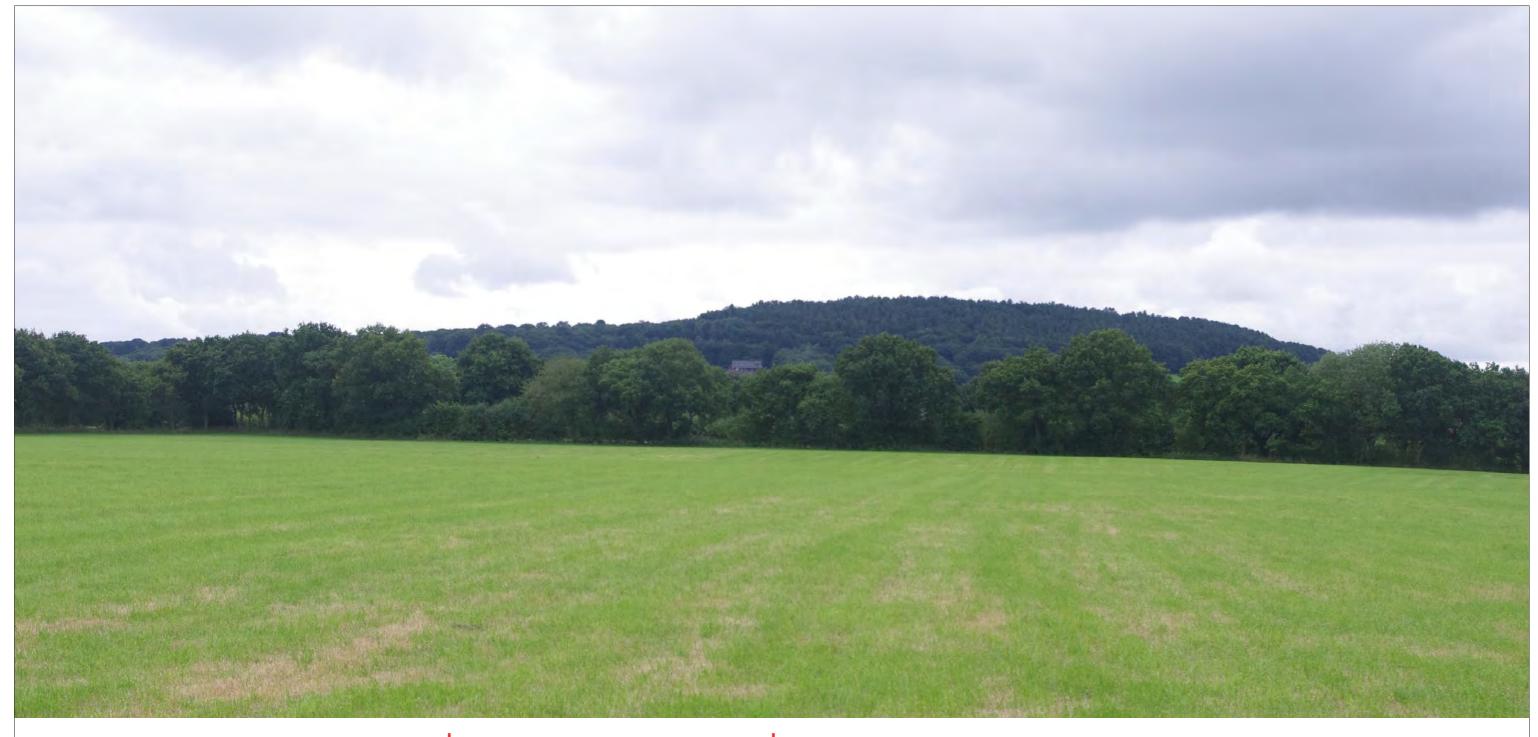

HUNTLEY-JACOBS HOUSE, HESKIN

Drawing title
TA APPENDIX B
VIEWPOINT 03: HARROCK HILL

Date Taken: 31st July 2021 Weather: Sunny Easting: 351737 Northing: 413544