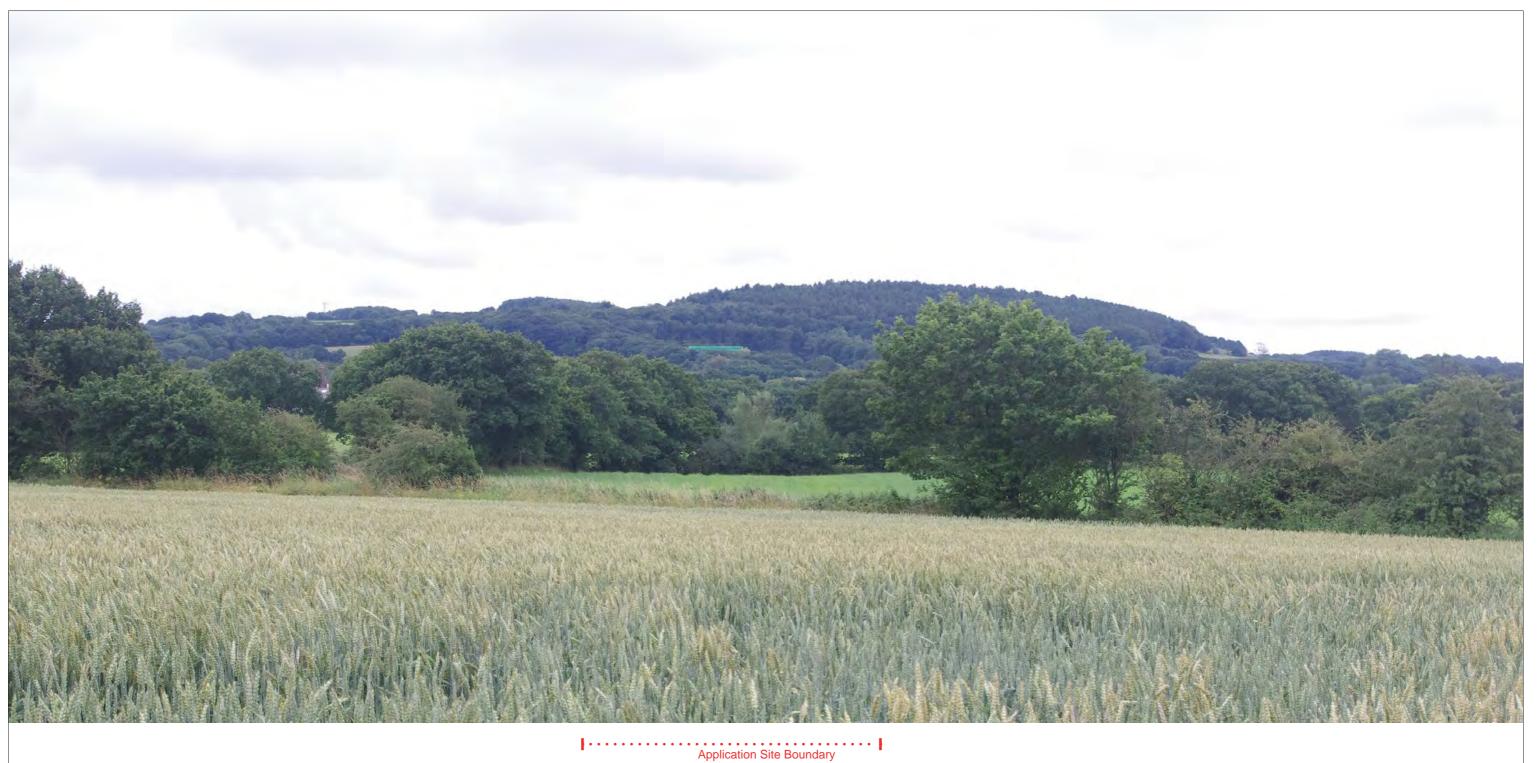

HUNTLEY-JACOBS HOUSE, HESKIN

Drawing title
TA APPENDIX B
VIEWPOINT 03: HARROCK HILL

Date Taken: 31st July 2021 Weather: Sunny Easting: 351737 Northing: 413544