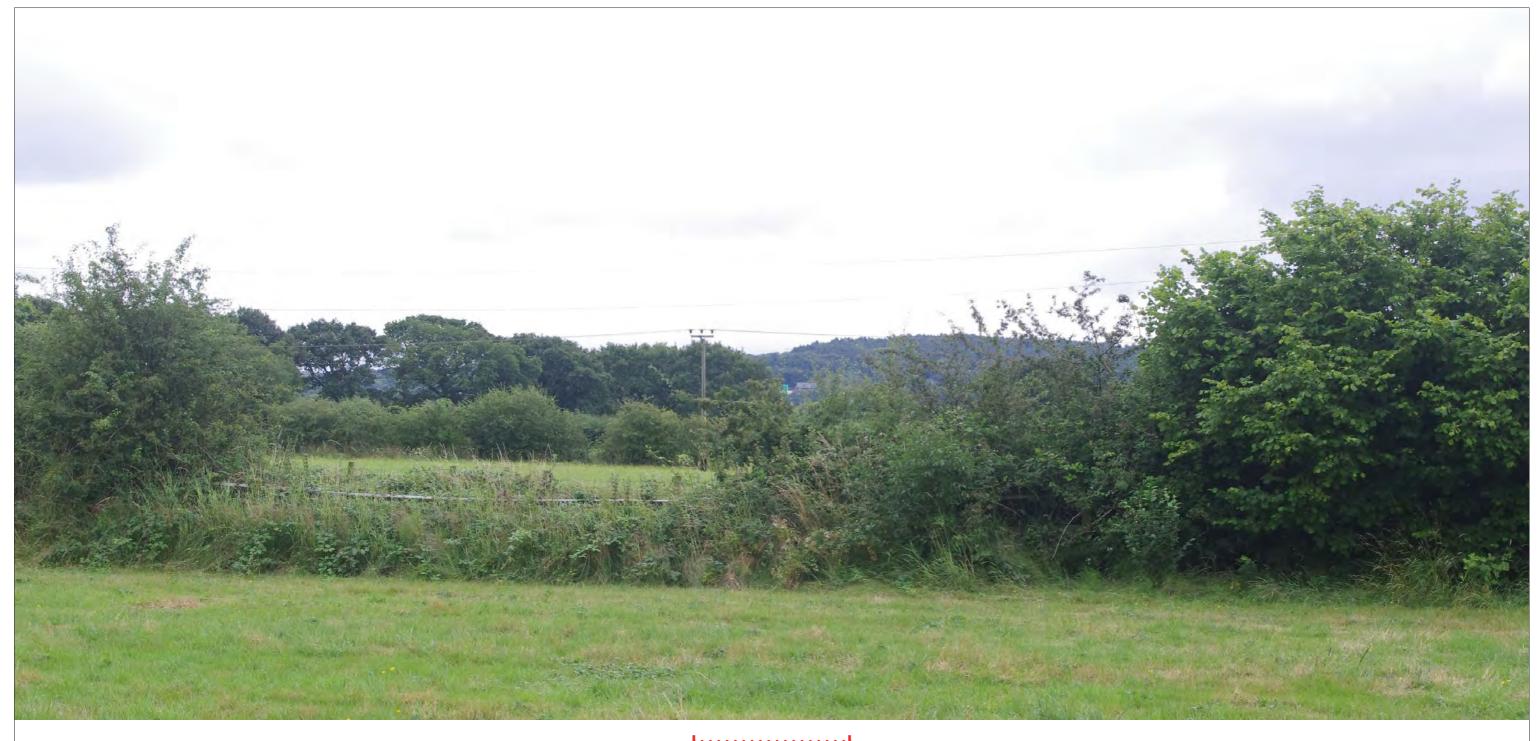

### Project title

HUNTLEY-JACOBS HOUSE, HESKIN

Drawing title
TA APPENDIX B

Date Taken: 31st July 2021 Weather: Sunny Easting: 350977 Northing: 415442

### **EXTERIOR ARCHITECTURE**

LONDON
Unit 17.1, The Leather Market, 11-13 Weston Street, London, SE1 3ER
MANCHESTER
Studio 537, The Royal Exchange, St Anns Square, Manchester M2 7DH

E-MAIL office@exteriorarchitecture.com
WEB www.exteriorarchitecture.com

HUNTLEY-JACOBS HOUSE, HESKIN

Drawing title
TA APPENDIX B
VIEWPOINT 14: SALT PIT LANE,
FOOTPATH 9-19-FP 56

T: 0161 850 8101 Drawn ExA Checked SL Approved JM

Date Taken: 31st July 2021 Weather: Sunny Easting: 350977 Northing: 415442

Note: The proposed development massing is shown indicatively in this viewpoint photograph at the request of the local authority to aid in understanding the impact of development. Whilst every effort has been made to ensure the accuracy of the building massing within the photograph, this has not been verified through additional survey work and should not be considered a verified view. Exterior Architecture takes no responsibility for any differences that may occur between the indicated massing and the actual extent of the development.