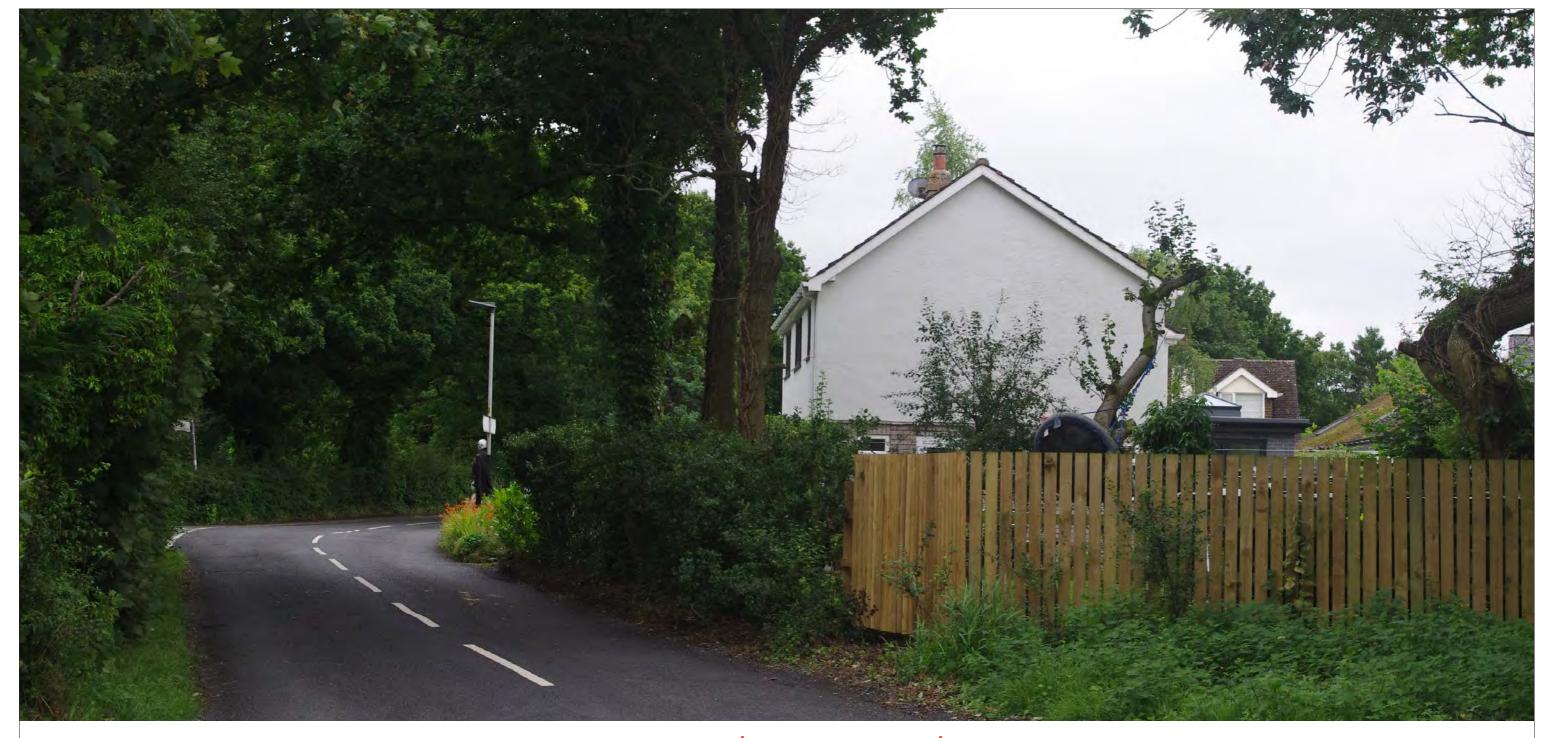

HUNTLEY-JACOBS HOUSE, HESKIN

Drawing title
TA APPENDIX B
VIEWPOINT 01: SANDERSON LANE
(SOUTH-EAST BOUNDARY)

Date Taken: 31st July 2021 Weather: Sunny Easting: 351416 Northing: 413611