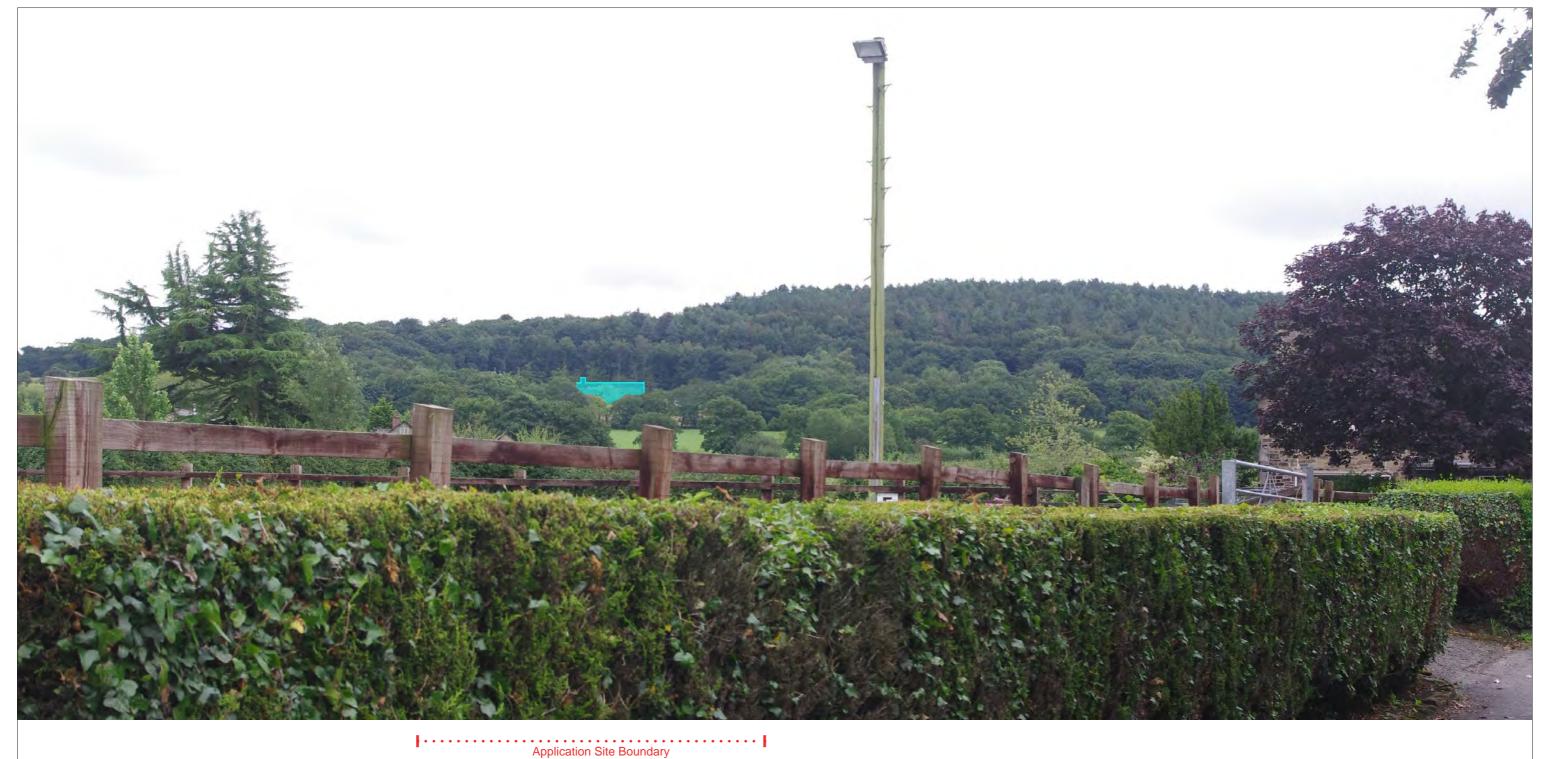

HUNTLEY-JACOBS HOUSE, HESKIN

Drawing title
TA APPENDIX B
VIEWPOINT 01: SANDERSON LANE
(SOUTH-EAST BOUNDARY)

Date Taken: 31st July 2021 Weather: Sunny Easting: 351416 Northing: 413611