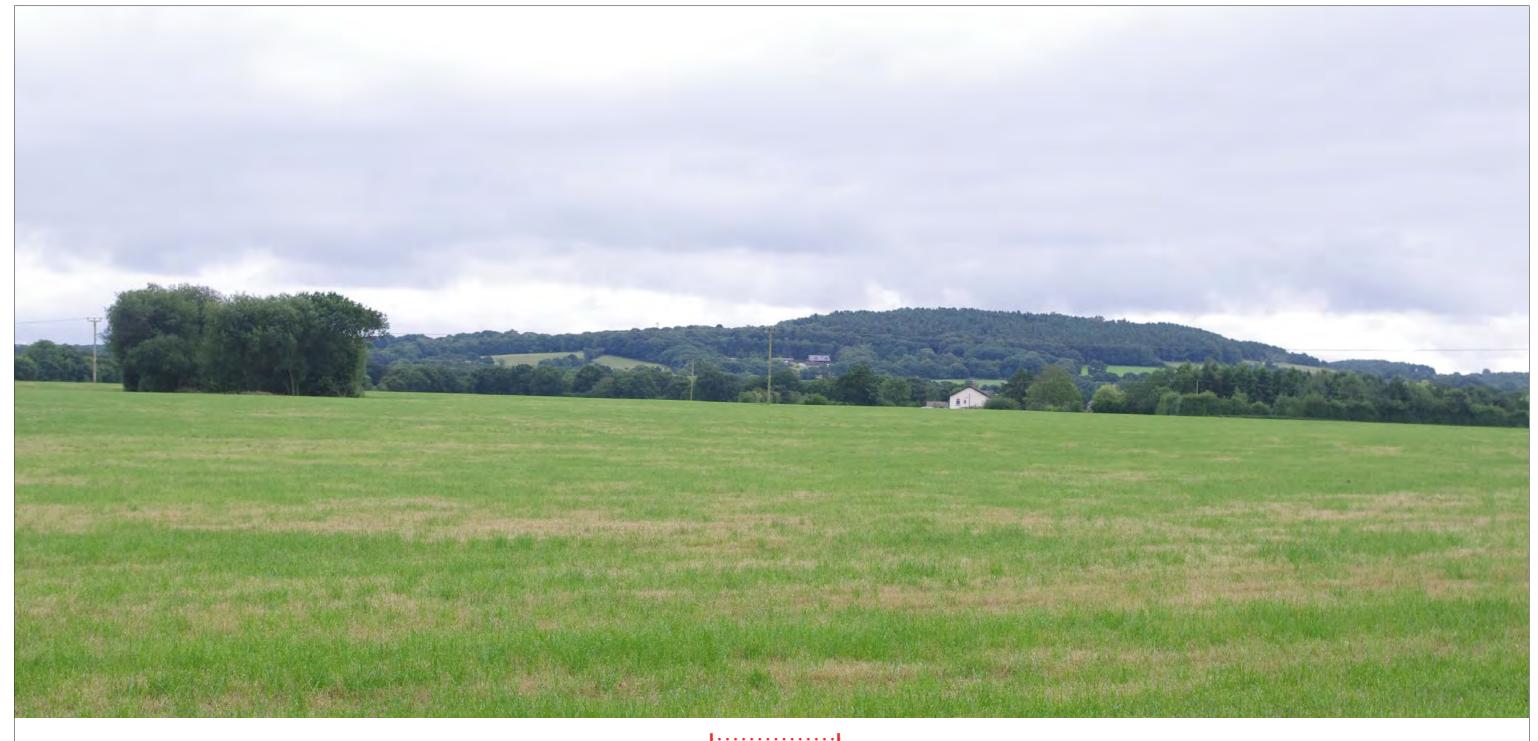

### Project title

HUNTLEY-JACOBS HOUSE, HESKIN

Date Taken: 31st July 2021 Weather: Sunny Easting: 351149 Northing: 415502

### **EXTERIOR ARCHITECTURE**

LONDON
Unit 17.1, The Leather Market, 11-13 Weston Street, London, SE1 3ER
MANCHESTER
Studio 537, The Royal Exchange, St Anns Square, Manchester M2 7DH

E-MAIL office@exteriorarchitecture.com
WEB www.exteriorarchitecture.com

Project title

HUNTLEY-JACOBS HOUSE, HESKIN

Drawing title
TA APPENDIX B
VIEWPOINT 15: HESKIN OLD HALL
FARM

T: 0161 850 8101 Drawn ExA Checked SL Approved JM

Date Taken: 31st July 2021 Weather: Sunny Easting: 351149 Northing: 415502