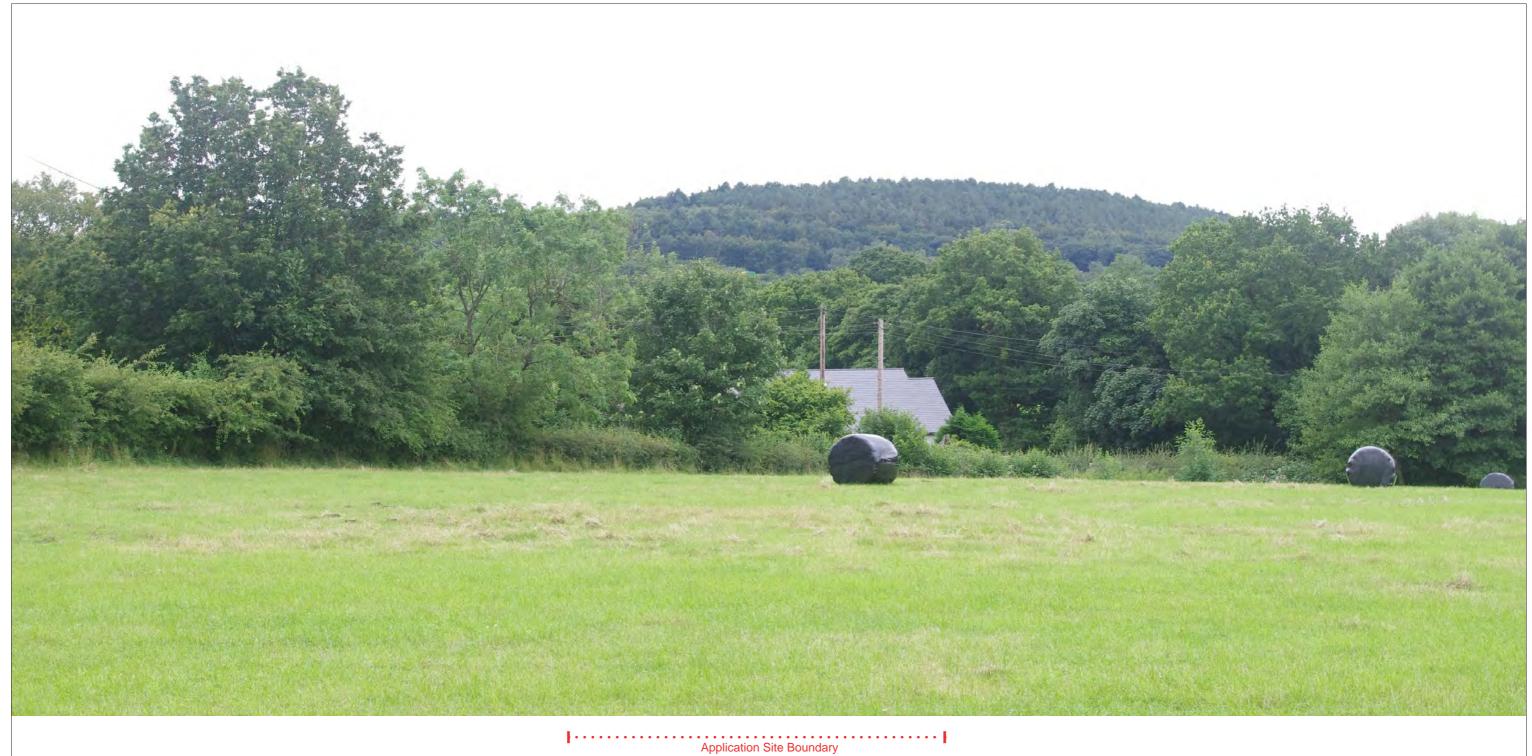

Date Taken: 31st July 2021 Weather: Sunny Easting: 351466 Northing: 413482

**Application Site Boundary** 

### **EXTERIOR A**RCHITECTURE

LONDON
Unit 17.1, The Leather Market, 11-13 Weston Street, London, SE1 3ER
MANCHESTER
Studio 537, The Royal Exchange, St Anns Square, Manchester M2 7DH

E-MAIL office@exteriorarchitecture.com WEB www.exteriorarchitecture.com

HUNTLEY-JACOBS HOUSE, HESKIN

Drawing title
TA APPENDIX B
VIEWPOINT 01: SANDERSON LANE
(SOUTH-EAST BOUNDARY)

Date Taken: 31st July 2021 Weather: Sunny Easting: 351416 Northing: 413611