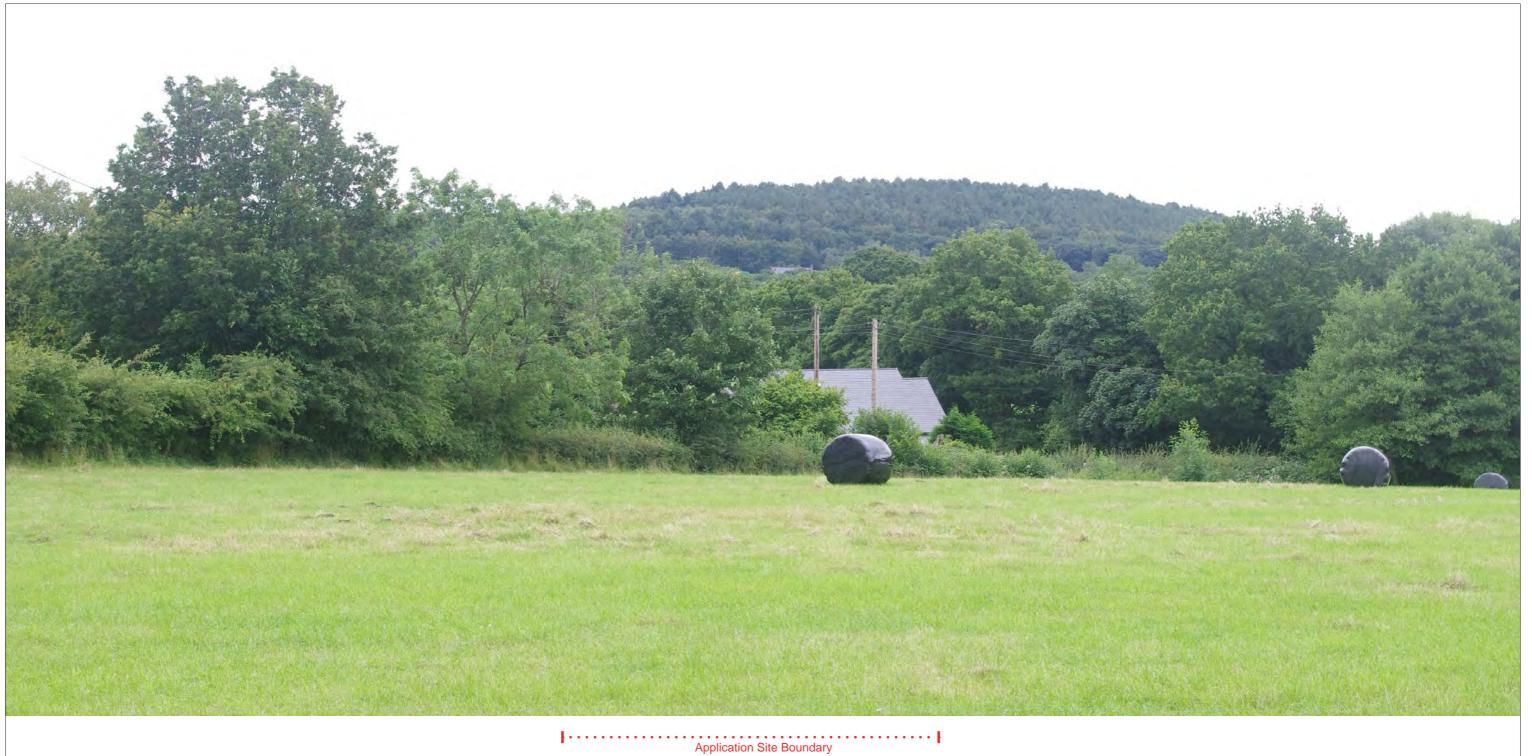

HUNTLEY-JACOBS HOUSE, HESKIN

Drawing title
TA APPENDIX B
VIEWPOINT 01: SANDERSON LANE
(SOUTH-EAST BOUNDARY)

Date Taken: 31st July 2021 Weather: Sunny Easting: 351416 Northing: 413611