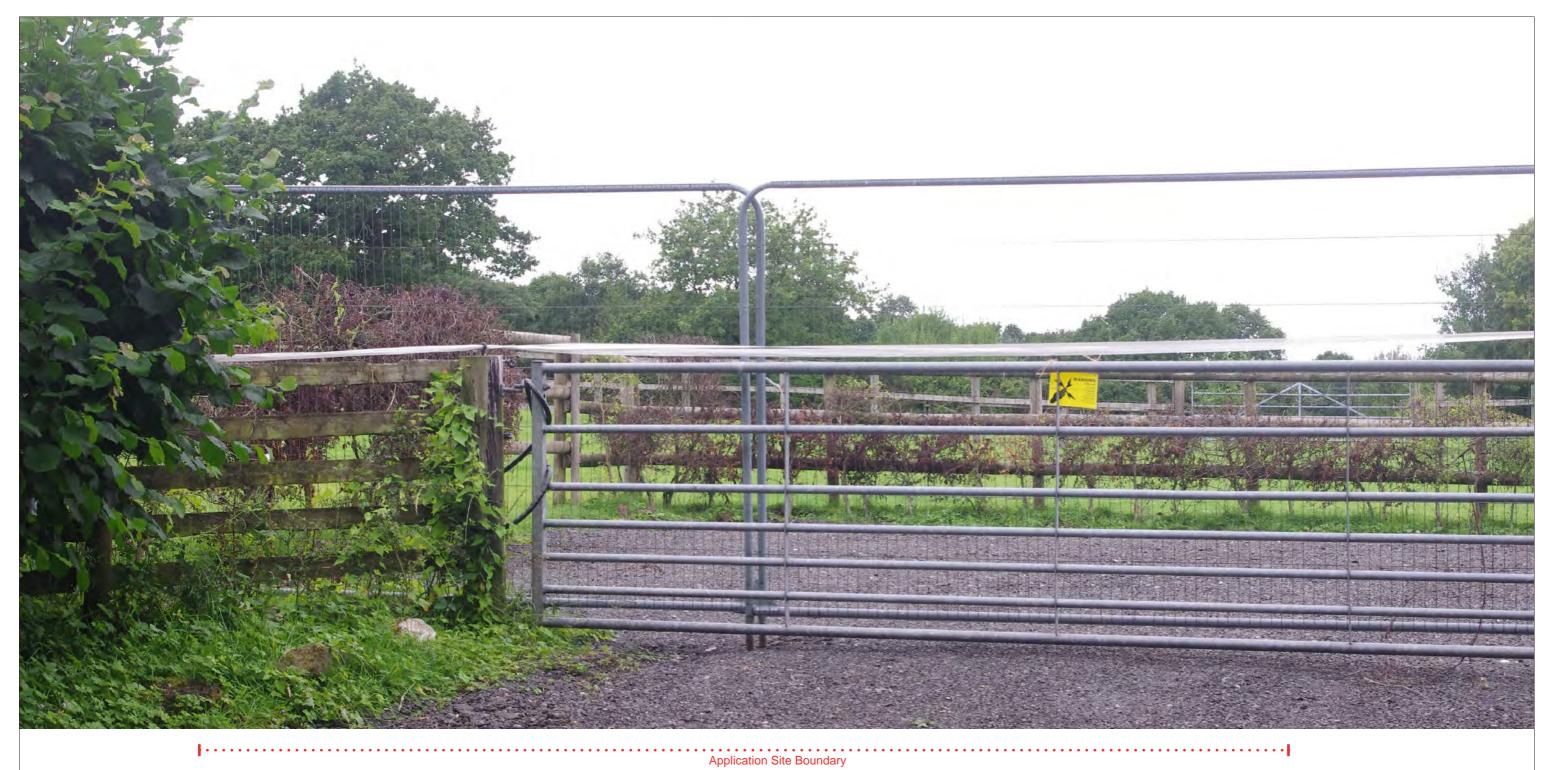

HUNTLEY-JACOBS HOUSE, HESKIN

Drawing title
TA APPENDIX B
VIEWPOINT 02: SANDERSON LANE
(NORTH-EAST BOUNDARY)

T: 0161 850 8101 Drawn ExA Checked SL Approved JM

Date Taken: 31st July 2021 Weather: Sunny Easting: 351265 Northing: 413290