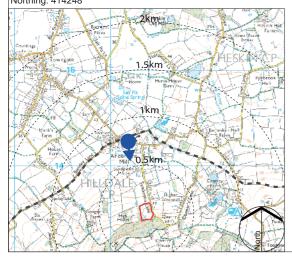

HUNTLEY-JACOBS HOUSE, HESKIN

Drawing title
TA APPENDIX B
VIEWPOINT 06/2: FOOTPATH 8-17-FP
13

T: 0161 850 8101 Drawn ExA Checked SL Approved JM

Date Taken: 31st July 2021 Weather: Sunny Easting: 351198 Northing: 414248

HUNTLEY-JACOBS HOUSE, HESKIN

Drawing title
TA APPENDIX B
VIEWPOINT 07: BENTLEY LANE,
ANDERTONS MILL

T: 0161 850 8101 Drawn ExA Checked SL Approved JM

Date Taken: 31st July 2021 Weather: Sunny Easting: 351198 Northing: 414248