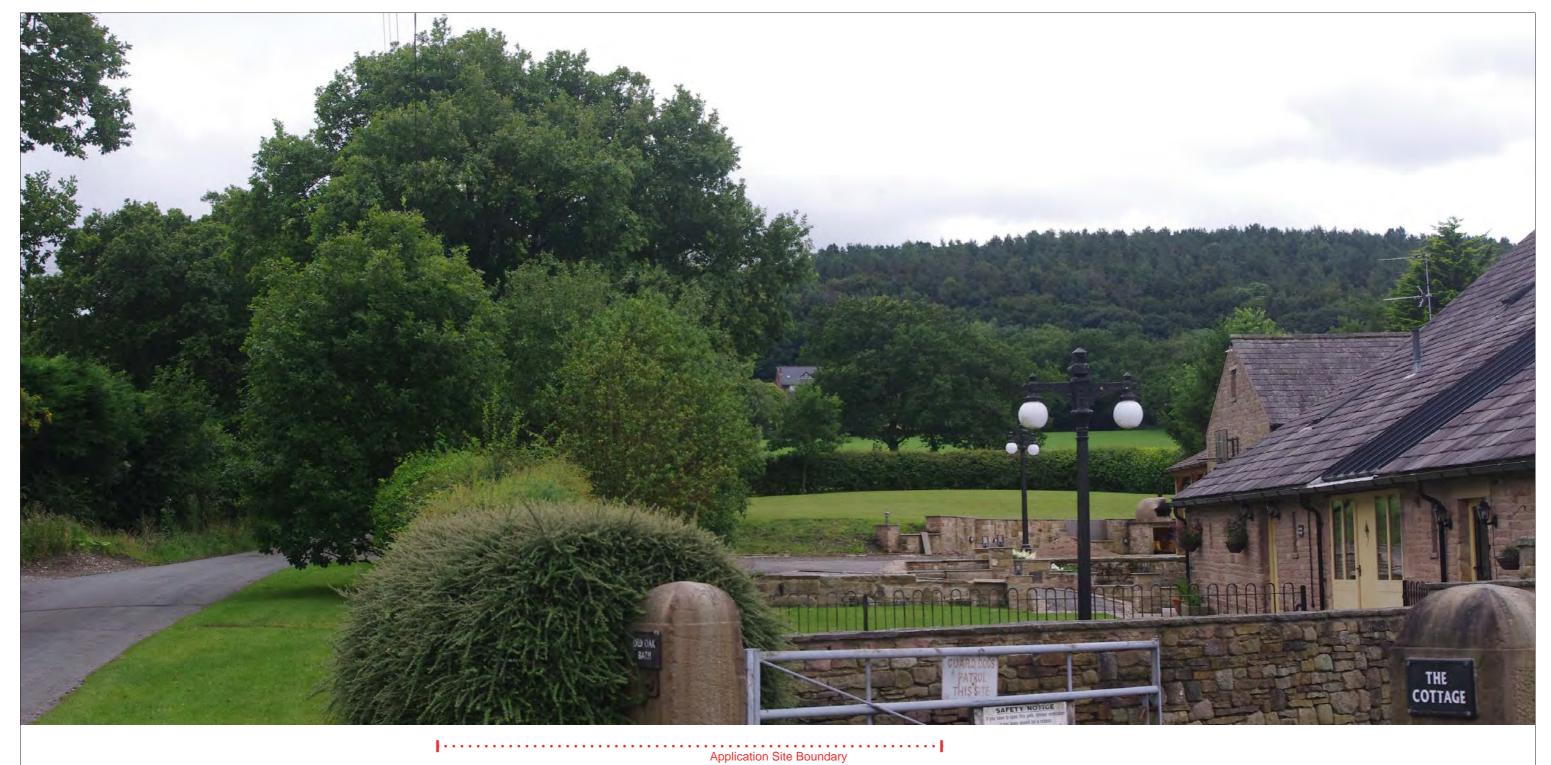

HUNTLEY-JACOBS HOUSE, HESKIN

Drawing title
TA APPENDIX B
VIEWPOINT 01: SANDERSON LANE
(SOUTH-EAST BOUNDARY)

Date Taken: 31st July 2021 Weather: Sunny Easting: 351416 Northing: 413611