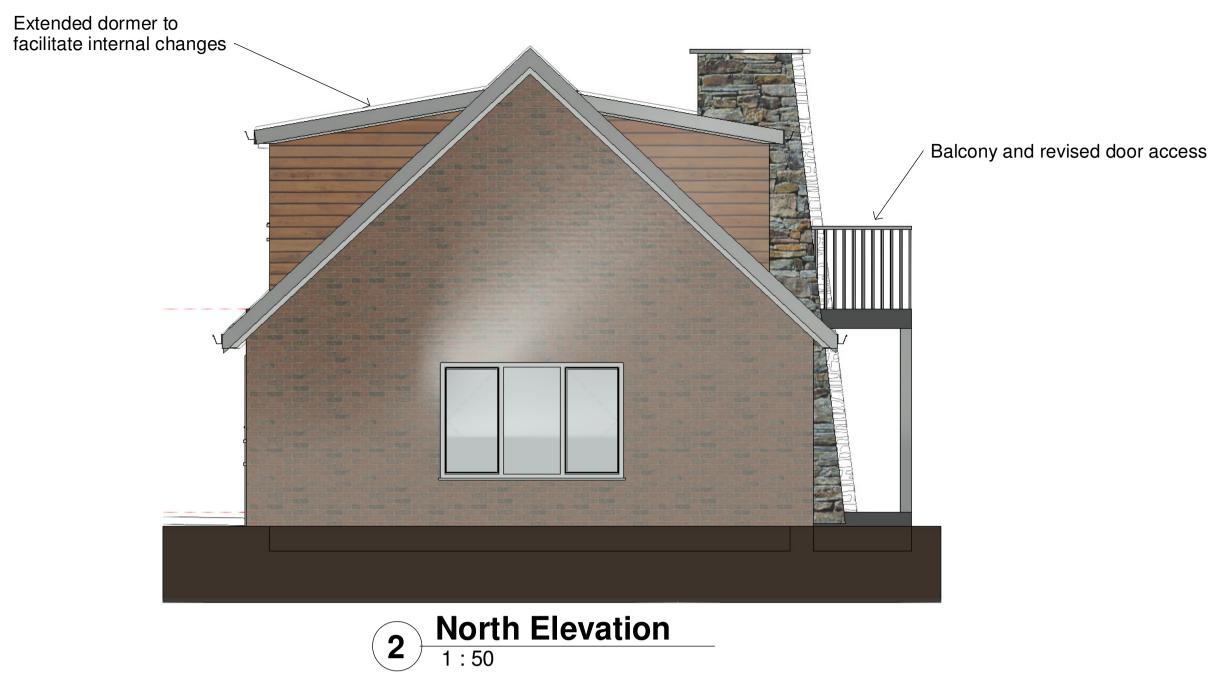

Extended dormer to

facilitate internal changes

Balcony and revised door access

South Elevation

1:50

## **MATERIALS**

Roof
Interlocking concrete roof tiles Felt flat roof Walls
Facing Brickwork, stone features and horizontal timber boarding to dormers

<u>Doors and Windows</u> Painted timber Rainwater goods White uPVC