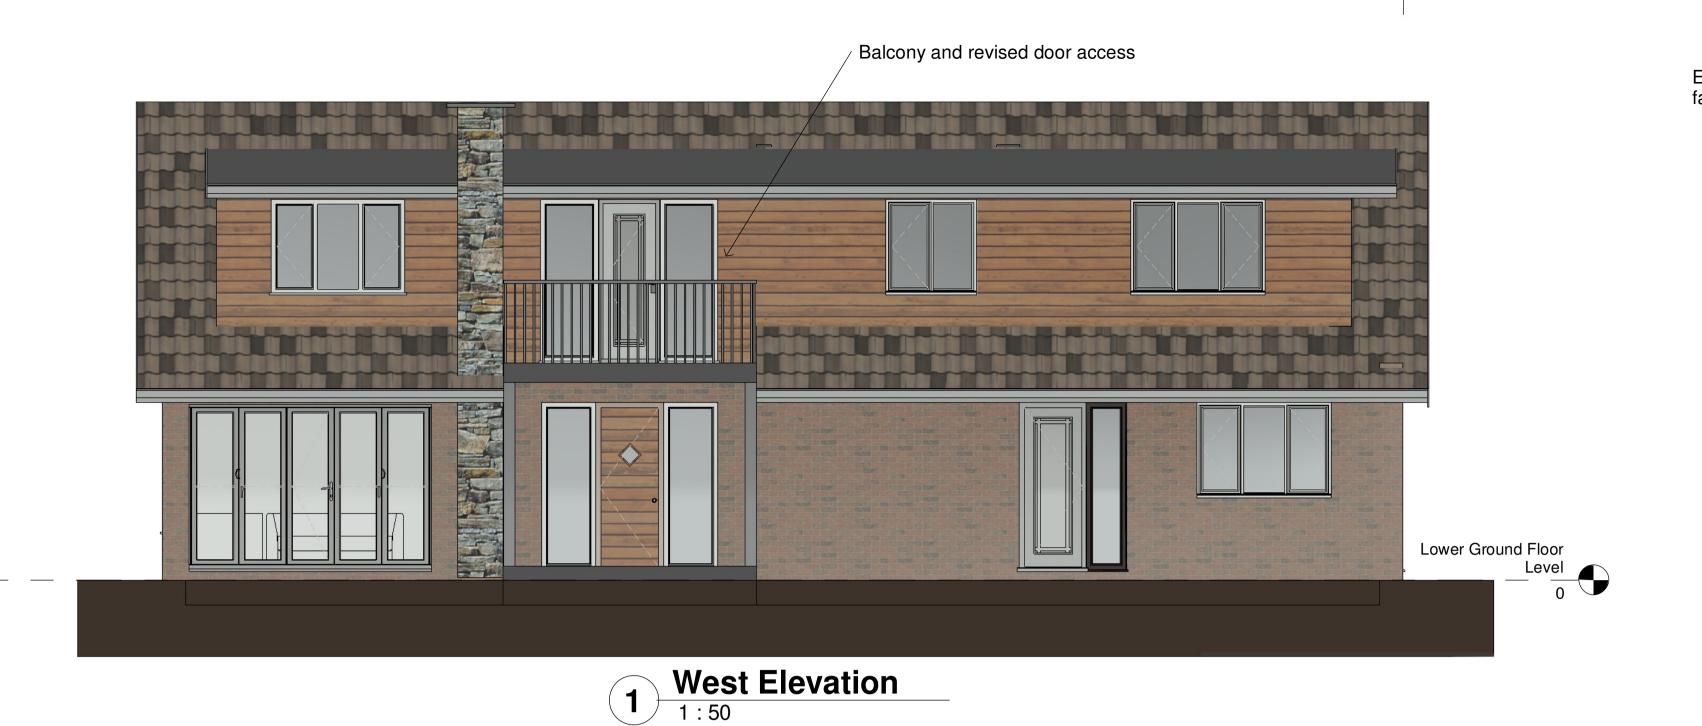

## **MATERIALS**

Roof
Interlocking concrete roof tiles Felt flat roof Walls
Facing Brickwork, stone features and horizontal timber boarding to dormers

<u>Doors and Windows</u> Painted timber Rainwater goods White uPVC