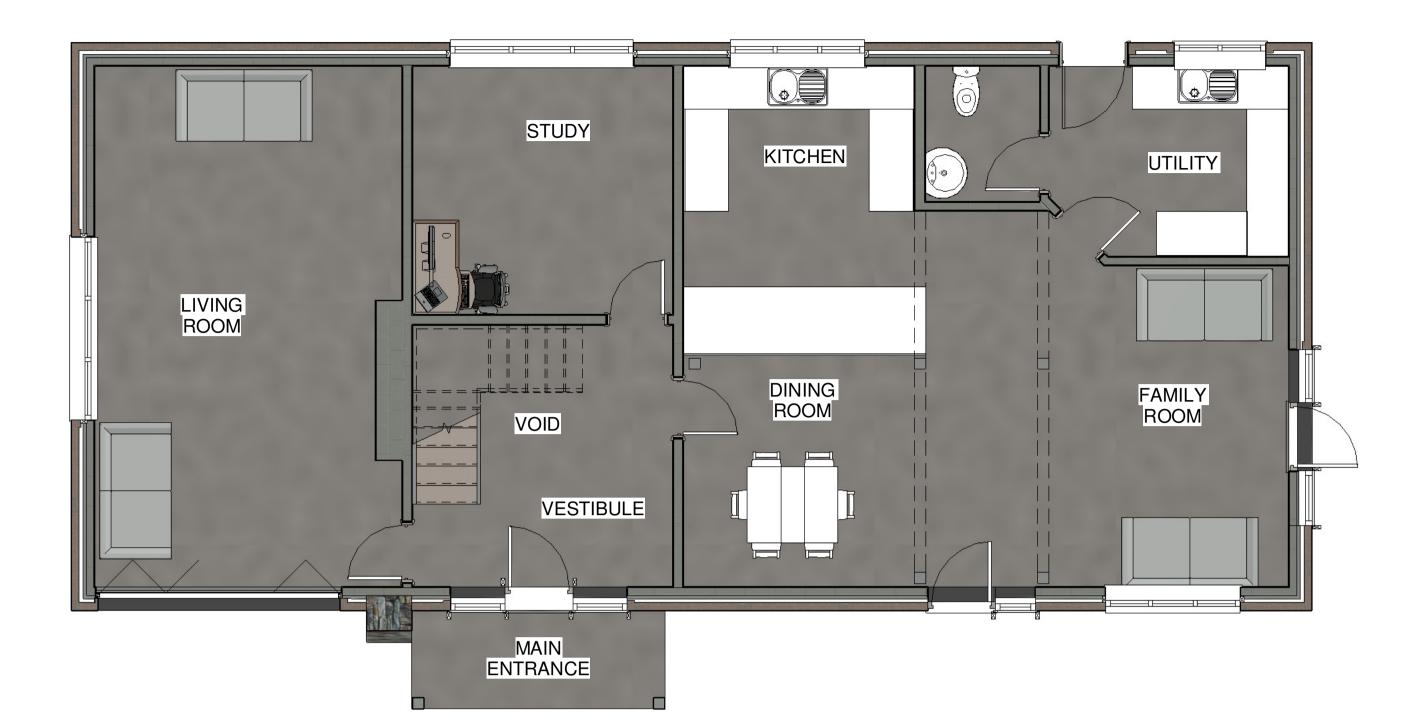

## Ground Floor Level 1:50

Extended dormer to facilitate internal changes



## **MATERIALS**

Roof
Interlocking concrete roof tiles Felt flat roof Facing Brickwork, stone features and horizontal timber boarding to dormers

Doors and Windows

Painted timber Rainwater goods White uPVC

This drawing should not be scaled, only use figured dimensions.
It is the responsibility of the contractor to report any discrepencies or inconsistancies on this drawing and request clarification before proceeding.

This drawing is copyright. It must not be copied or used for any other purposes than those intended when issued by ourselves unless our express permission is granted.

All drawings based on surveys supplied by others.

Ochre Building Design is a trading name of Greeba Project Management Ltd reg