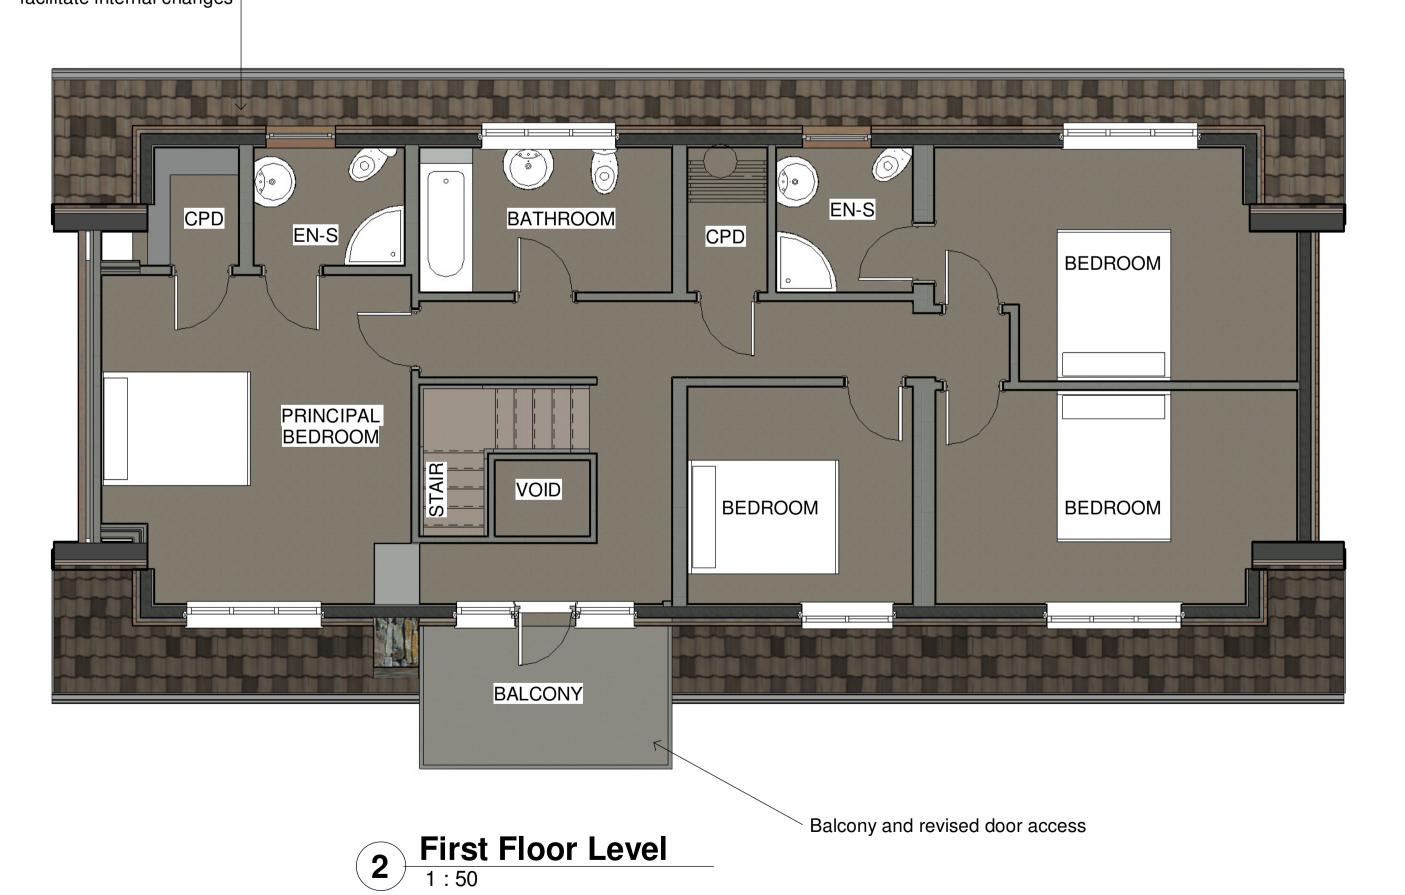

## Ground Floor Level 1:50

Extended dormer to facilitate internal changes



## **MATERIALS**

Roof
Interlocking concrete roof tiles Felt flat roof Facing Brickwork, stone features and horizontal timber boarding to dormers

Doors and Windows

Painted timber Rainwater goods White uPVC

This drawing should not be scaled, only use figured dimensions.
It is the responsibility of the contractor to report any discrepencies or inconsistancies on this drawing and request clarification before proceeding.

This drawing is copyright. It must not be copied or used for any other purposes than those intended when issued by ourselves unless our express permission is granted.

All drawings based on surveys supplied by others.

Ochre Building Design is a trading name of Greeba Project Management Ltd registered in England and Wales. Company number 11378829.

NOV 2021 1:50 @ A1 PLA