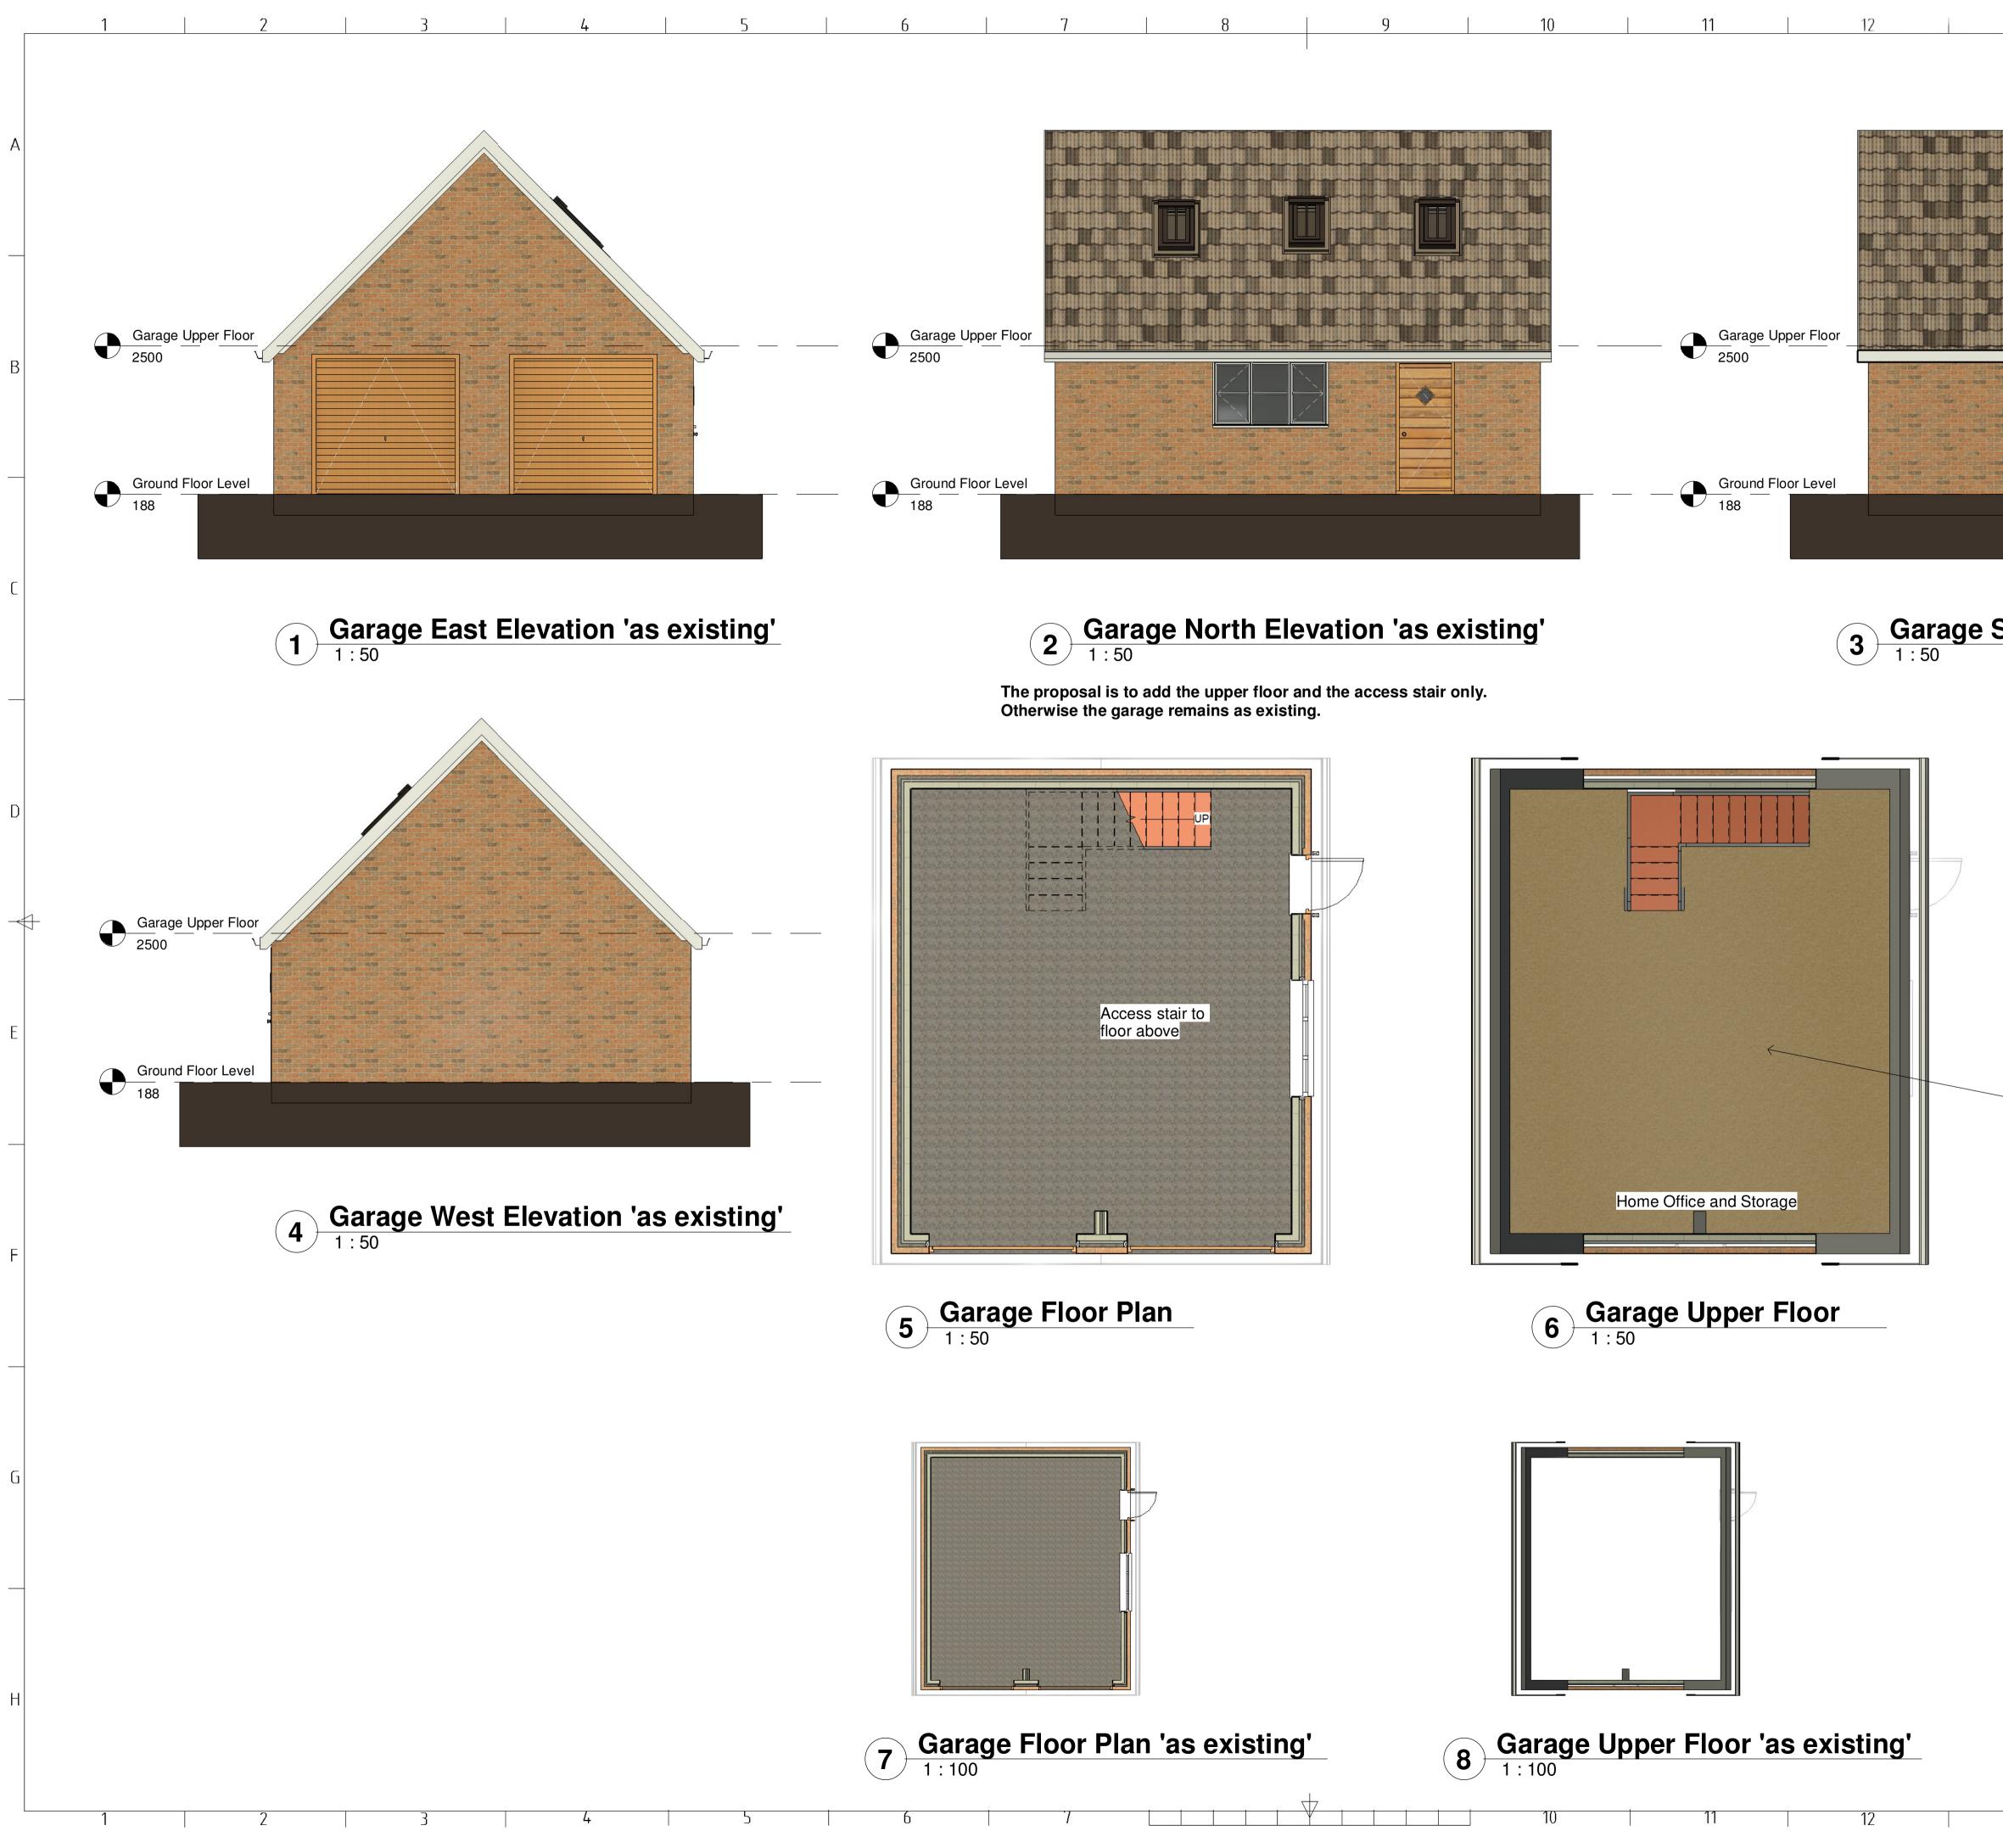

| 13 14<br>RevNo Revision note                                                                                                                                                                                                                                                                                                                                                                                       | 15                                                                                                  | 16<br>Date                                                                                                                                        |   |
|--------------------------------------------------------------------------------------------------------------------------------------------------------------------------------------------------------------------------------------------------------------------------------------------------------------------------------------------------------------------------------------------------------------------|-----------------------------------------------------------------------------------------------------|---------------------------------------------------------------------------------------------------------------------------------------------------|---|
| <ul><li>A Minor amendments</li><li>B Minor amendments</li></ul>                                                                                                                                                                                                                                                                                                                                                    |                                                                                                     | Jan 2022<br>Jan 2022                                                                                                                              |   |
|                                                                                                                                                                                                                                                                                                                                                                                                                    |                                                                                                     |                                                                                                                                                   | A |
|                                                                                                                                                                                                                                                                                                                                                                                                                    | Aidy in fir<br>Auty tytety<br>Auty tytety<br>Auty tytety<br>Auty Auty<br>Auty Auty                  |                                                                                                                                                   |   |
|                                                                                                                                                                                                                                                                                                                                                                                                                    |                                                                                                     |                                                                                                                                                   | B |
| South Elevation 'as exi                                                                                                                                                                                                                                                                                                                                                                                            | etina'                                                                                              |                                                                                                                                                   | С |
|                                                                                                                                                                                                                                                                                                                                                                                                                    | Stilly                                                                                              |                                                                                                                                                   |   |
|                                                                                                                                                                                                                                                                                                                                                                                                                    |                                                                                                     |                                                                                                                                                   |   |
| <b>MATERIALS</b><br><u>Roof</u><br>Interlocking concrete roo<br>Felt flat roof<br><u>Walls</u><br>Facing Brickwork, stone<br>timber boarding to dorm                                                                                                                                                                                                                                                               | features and                                                                                        | horizontal                                                                                                                                        | D |
| <u>Doors and Windows</u><br>Painted timber<br><u>Rainwater goods</u><br>White uPVC                                                                                                                                                                                                                                                                                                                                 |                                                                                                     |                                                                                                                                                   | E |
| The proposal is to add the upper floor only. Otherwise the garage remain                                                                                                                                                                                                                                                                                                                                           |                                                                                                     | ss stair                                                                                                                                          |   |
|                                                                                                                                                                                                                                                                                                                                                                                                                    |                                                                                                     |                                                                                                                                                   | F |
| NOTE:<br>This drawing should not be scaled, only use fig<br>It is the responsibility of the contractor to repor<br>drawing and request clarification before procee<br>This drawing is copyright. It must not be copied<br>when issued by ourselves unless our express p<br>All drawings based on surveys supplied by othe<br>Ochre Building Design is a trading name of Gre<br>and Wales. Company number 11378829. | t any discrepencies or in<br>eding.<br>I or used for any other pu<br>permission is granted.<br>ers. | rposes than those intended<br>Ltd registered in England                                                                                           | G |
| MR CENTIN BAXTER                                                                                                                                                                                                                                                                                                                                                                                                   |                                                                                                     | NOV 2021 1:50 @ A1                                                                                                                                |   |
| BIRCH HOUSE, FORTON BANK,<br>BRIDGE SY4 1ER<br>PROPOSED GARAGE ALTERAT                                                                                                                                                                                                                                                                                                                                             |                                                                                                     |                                                                                                                                                   |   |
| 720 PL 206                                                                                                                                                                                                                                                                                                                                                                                                         | Rev B                                                                                               |                                                                                                                                                   | Н |
|                                                                                                                                                                                                                                                                                                                                                                                                                    |                                                                                                     | Pump House, Coton Hill,<br>wsbury, Shropshire SY1 2DP<br>01743 891961<br>. 07902 343989<br>I. office@ochredesign.co.uk<br>. www.ochredesign.co.uk |   |
| 13   14                                                                                                                                                                                                                                                                                                                                                                                                            | 15                                                                                                  | 16                                                                                                                                                |   |