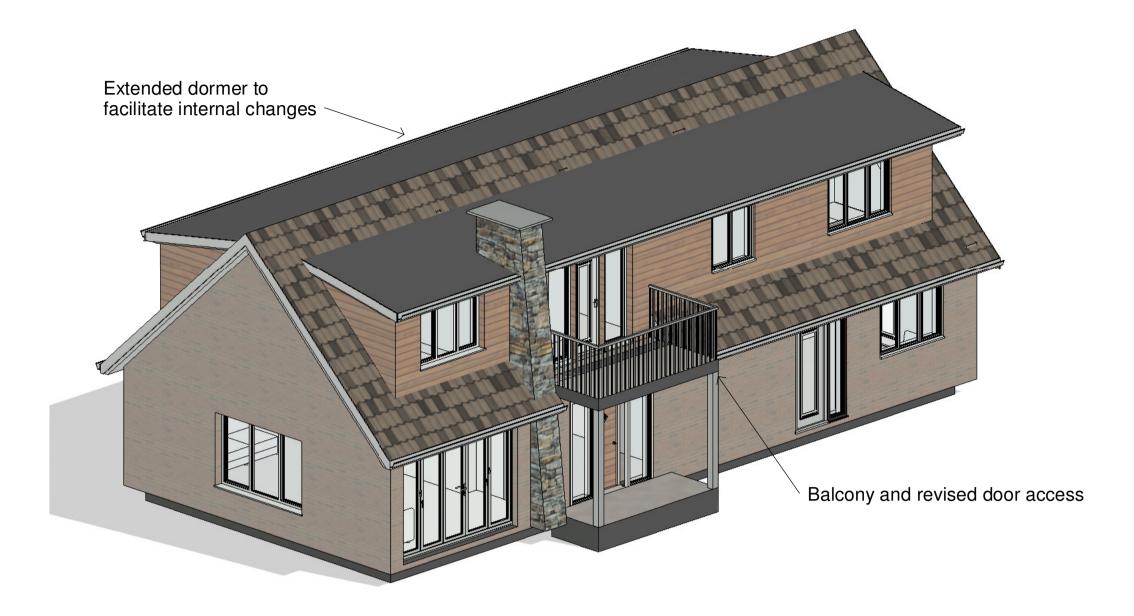

## **MATERIALS**

Roof
Interlocking concrete roof tiles

Felt flat roof

Walls

Facing Brickwork, stone features and horizontal timber boarding to dormers

Doors and Windows

Painted timber

Rainwater goods White uPVC