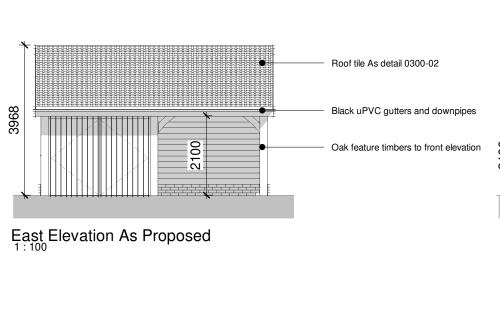

Roof Tile - 0300-02

Brick Detail 0300-01

Mr & Mrs Wheeler

The Cottages Mellis Road Thrandeston Little Green IP21 4BU - Two bay Cartlodge

THESE ARE NOT WORKING DETAILS, they have been produced solely for the purpose of making Local Authority Applications and do not form part of any CDM requirements. All details and Dimensions to be checked and verified on site BEFORE commencement. DO NOT SCALE.