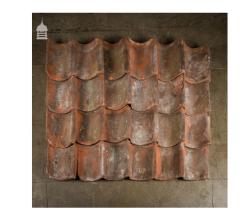

2100

Anglian Orange Handmade from the Caprice factory; This soft mud brick has a handmade & sanded texture. A rich and warm orange with a textured appearance.

Reclaimed traditional 14" x 10" Suffolk red pan tiles

Roof Tile - 0300-02

Brick Detail 0300-01

Mr & Mrs Wheeler

The Cottages Mellis Road Thrandeston Little Green IP21 4BU - Two bay Cartlodge

THESE ARE NOT WORKING DETAILS, they have been produced solely for the purpose of making Local Authority Applications and do not form part of any CDM requirements. All details and Dimensions to be checked and verified on site BEFORE commencement. DO NOT SCALE.