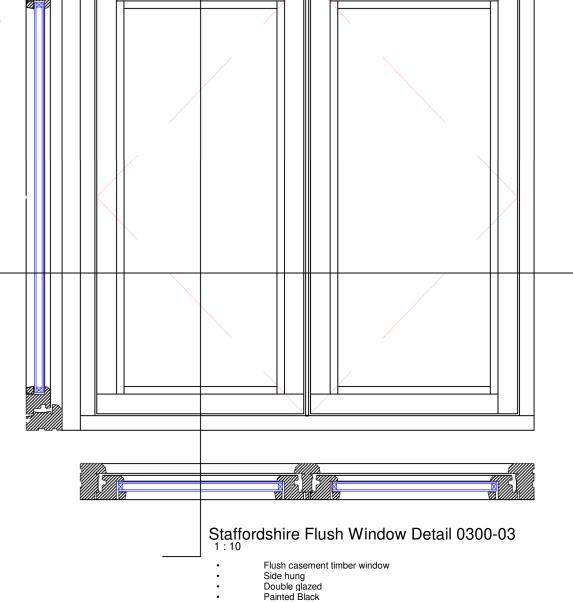

Timber fascia and soffit painted black to match weatherboarding

Window As detail 0300-03

weatherboarding

Brick As detail 0300-01

Black featheredged horizontal

West Elevation As Proposed

South Elevation As Proposed