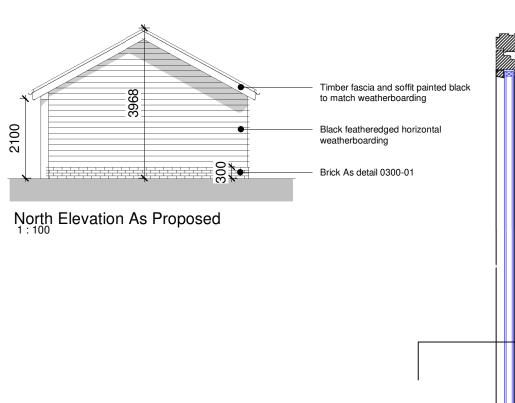

Timber fascia and soffit painted black to match weatherboarding

Window As detail 0300-03

weatherboarding

Brick As detail 0300-01

Black featheredged horizontal

West Elevation As Proposed

South Elevation As Proposed

2100

Anglian Orange Handmade from the Caprice factory; This soft mud brick has a handmade & sanded texture. A rich and warm orange with a textured appearance.

Reclaimed traditional 14" x 10" Suffolk red pan tiles