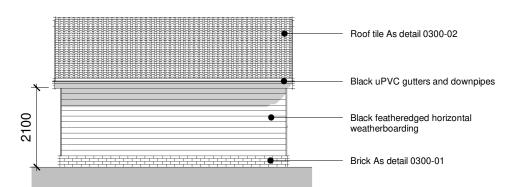

Roof Tile - 0300-02

Brick Detail 0300-01

Mr & Mrs Wheeler

The Cottages Mellis Road Thrandeston Little Green IP21 4BU - Two bay Cartlodge

THESE ARE NOT WORKING DETAILS, they have been produced solely for the purpose of making Local Authority Applications and do not form part of any CDM requirements. All details and Dimensions to be checked and verified on site BEFORE commencement. DO NOT SCALE.