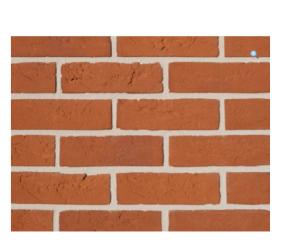

2100

Anglian Orange Handmade from the Caprice factory; This soft mud brick has a handmade & sanded texture. A rich and warm orange with a textured appearance.

Reclaimed traditional 14" x 10" Suffolk red pan tiles

Roof Tile - 0300-02

Brick Detail 0300-01

Mr & Mrs Wheeler

The Cottages Mellis Road Thrandeston Little Green IP21 4BU - Two bay Cartlodge

THESE ARE NOT WORKING DETAILS, they have been produced solely for the purpose of making Local Authority Applications and do not form part of any CDM requirements. All details and Dimensions to be checked and verified on site BEFORE commencement. DO NOT SCALE.