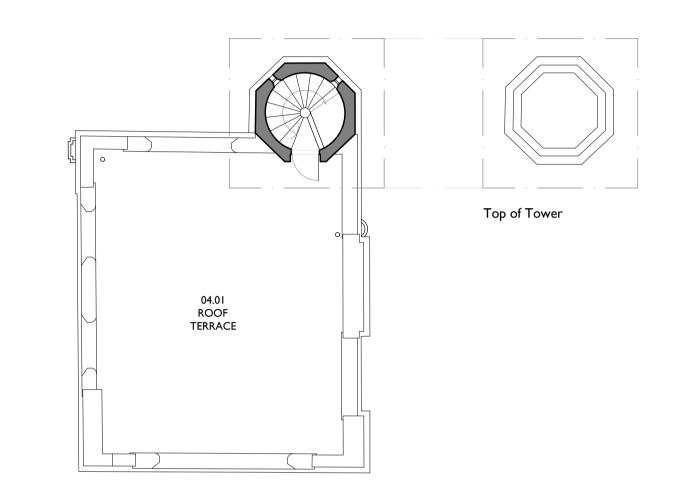

**Roof Plan** 

As Existing

**Hollycombe House** 

|   | SCALE           | LAST REVISED | DRAWN | CHECKED |
|---|-----------------|--------------|-------|---------|
| L | 1:100           | 17/12/2021   | FF    | DZ      |
|   | SUITABILITY/REA |              |       |         |