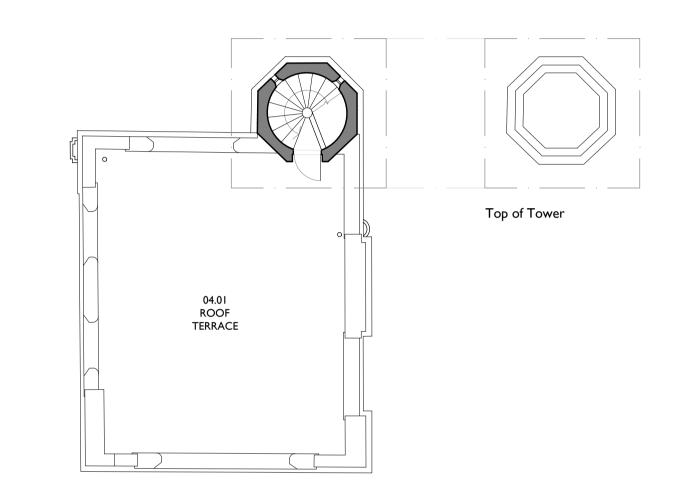

Opening Up\_Decor Roof Plan

As Proposed

Hollycombe House

|   | CLUTA DULITY/DEACONLEOD ICCLIE |              |       |         |
|---|--------------------------------|--------------|-------|---------|
| L | 1:100                          | 17/12/2021   | FF    | DZ      |
|   | SCALE                          | LAST REVISED | DRAWN | CHECKED |

Roof Plan as Existing
1004 1:100 @ A1

0 Im 2m 3m 4m 5m 1:200 Scale

1:100 Scale