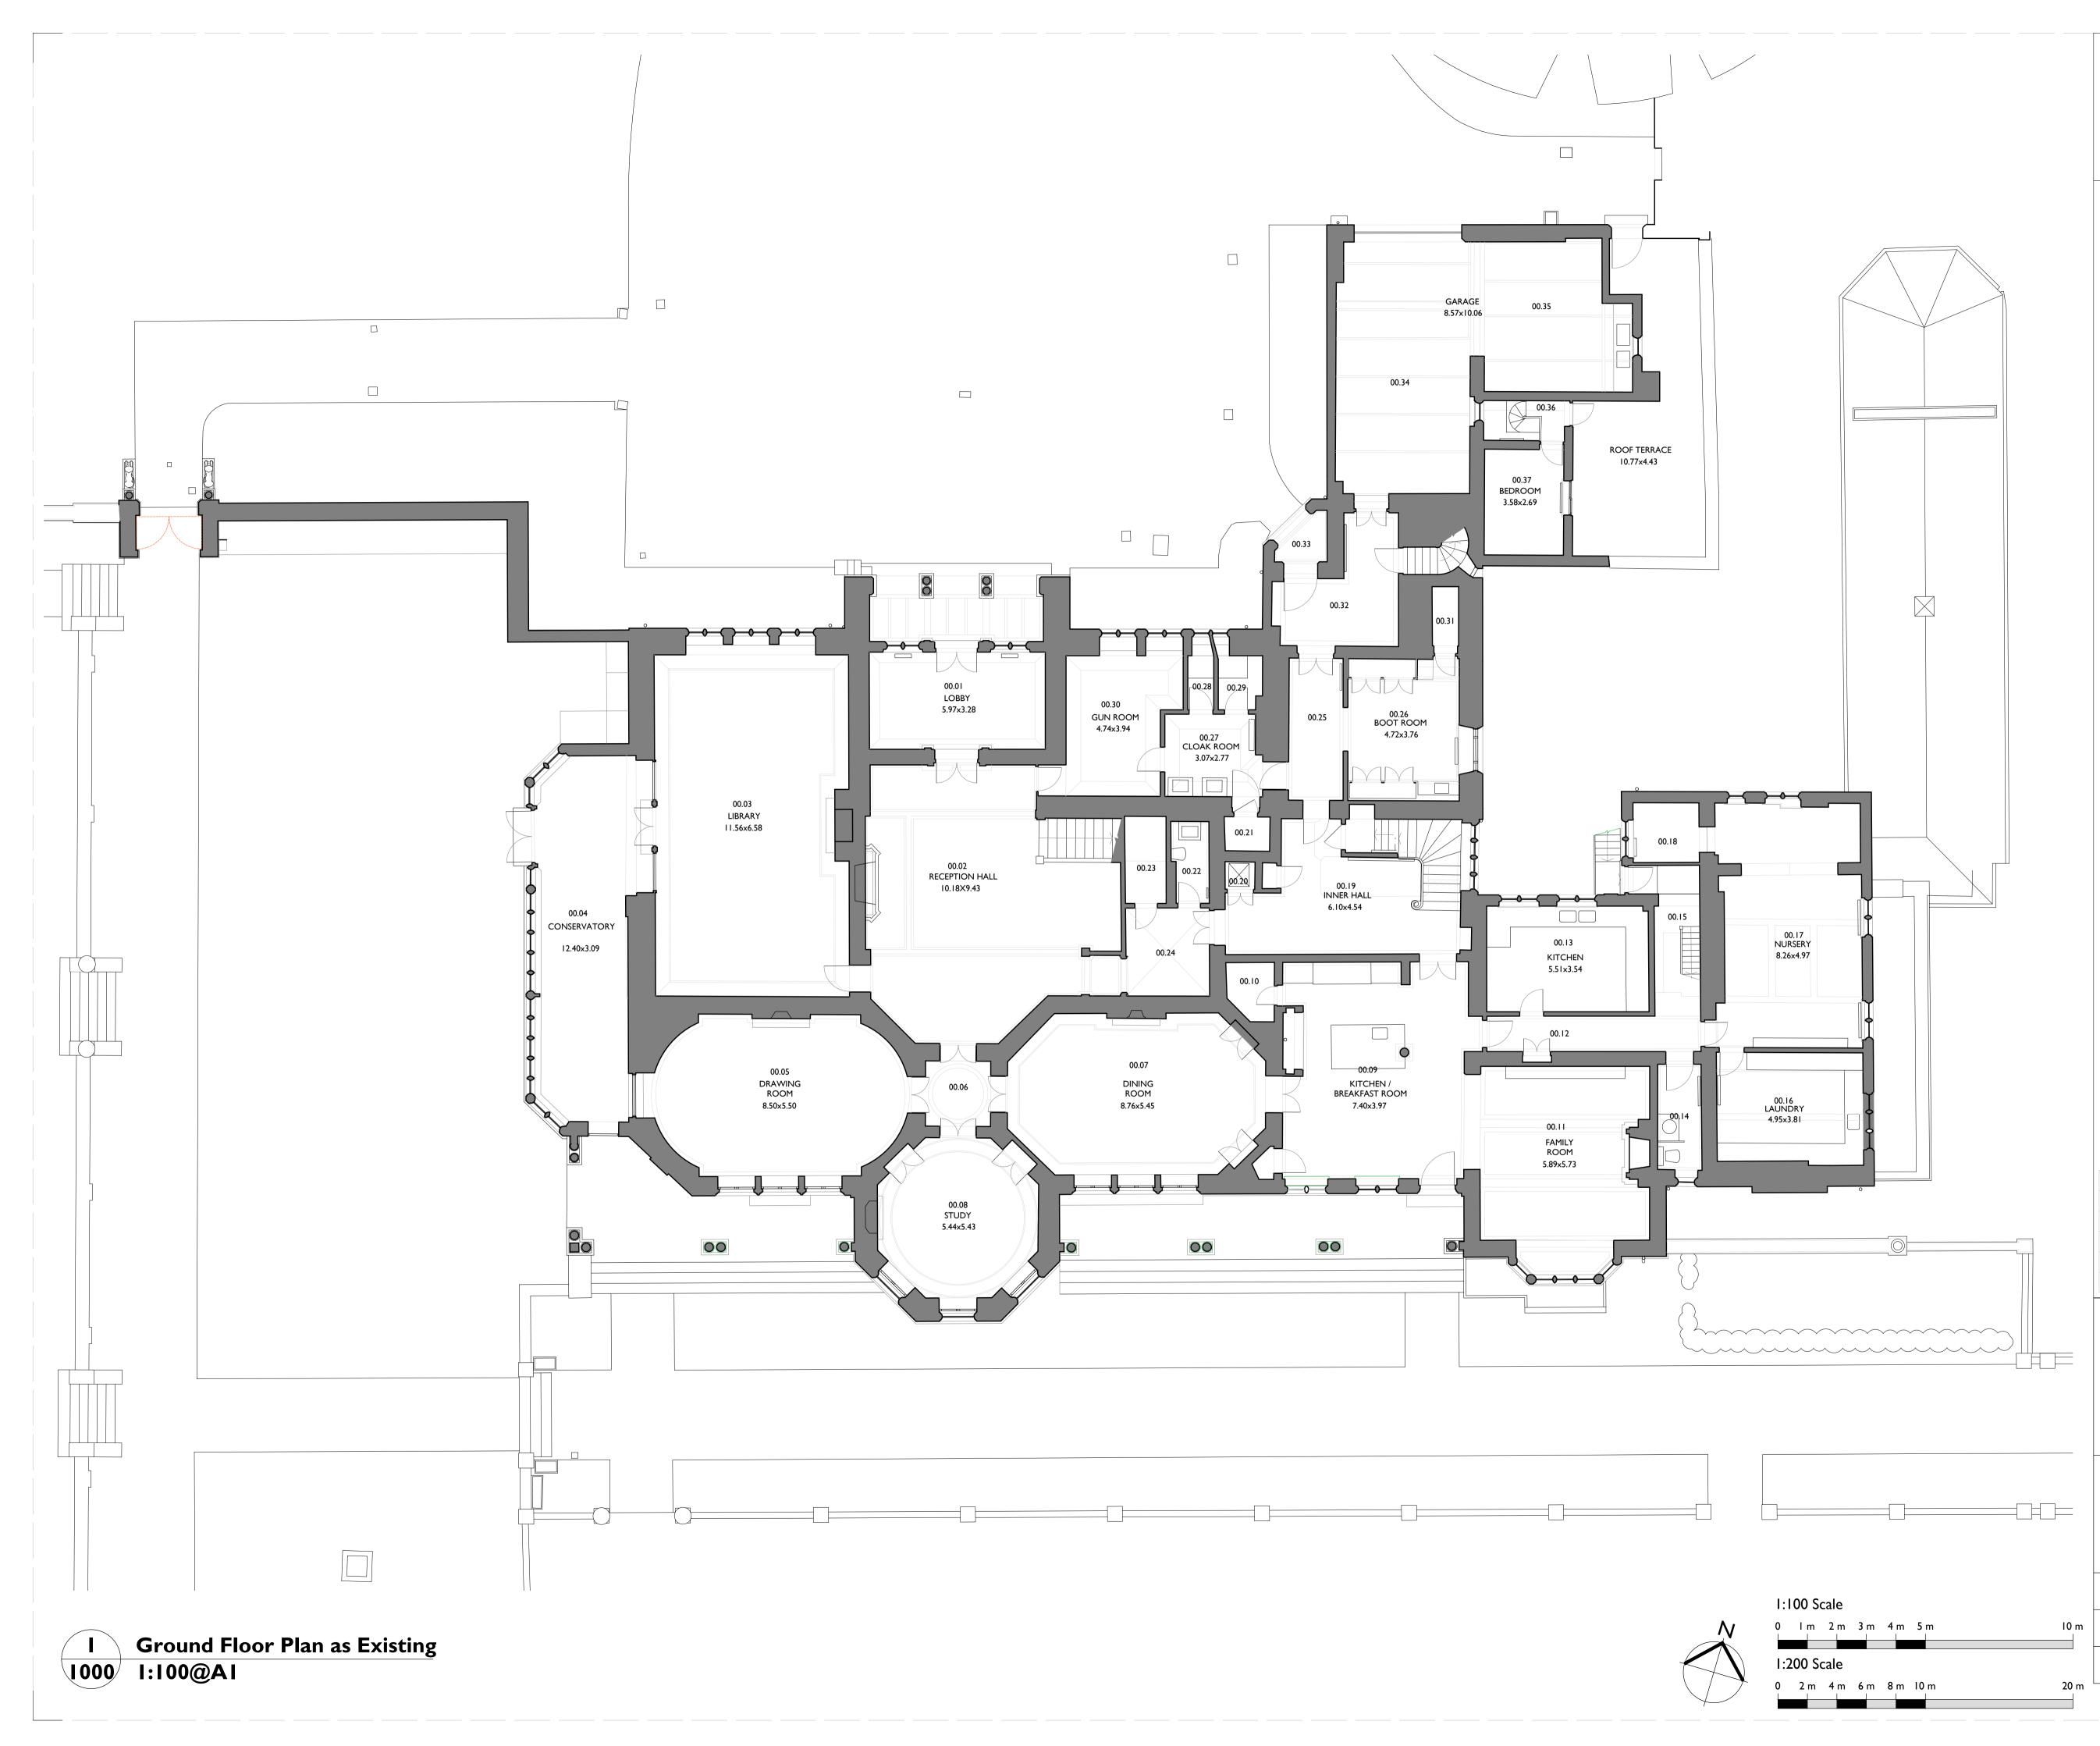

All dimensions are in millimeters unless noted otherwise.

Purcell shall be notified in writing of any discrepancies.

**Key Plan** not to scale

| P01                                                                                                                                   | 17/12/2021 | FF | DZ  | -           |         |         |
|---------------------------------------------------------------------------------------------------------------------------------------|------------|----|-----|-------------|---------|---------|
| REV                                                                                                                                   | DATE       | BY | СНК | DESCRIPTION |         |         |
|                                                                                                                                       |            |    |     |             |         |         |
| Ropemaker Property Limited                                                                                                            |            |    |     |             |         |         |
| PROJECT                                                                                                                               |            |    |     |             |         |         |
| Hollycombe Estate                                                                                                                     |            |    |     |             |         |         |
|                                                                                                                                       |            |    |     |             |         |         |
| 241179                                                                                                                                |            |    |     |             | PURCELL |         |
| TITLE                                                                                                                                 |            |    |     |             |         |         |
| Ground Floor Plan                                                                                                                     |            |    |     |             |         |         |
| As Existing                                                                                                                           |            |    |     |             |         |         |
| Hollycombe House                                                                                                                      |            |    |     |             |         |         |
| SIZE                                                                                                                                  | SCALE      |    |     | AST REVISED | DRAWN   | CHECKED |
|                                                                                                                                       | 1:100      |    |     | 7/12/2021   | FF      | DZ      |
| REVSUITABILITY/REASON FOR ISSUEPOIS4 - Planning                                                                                       |            |    |     |             |         |         |
|                                                                                                                                       |            |    |     |             |         |         |
| 241179-PUR-01-GF-DR-A-1000                                                                                                            |            |    |     |             |         |         |
| I5 Bermondsey Square, Tower Bridge Road, London SEI 3UN<br>© PURCELL 2019. PURCELL ® IS THE TRADING NAME OF PURCELL ARCHITECTURE LTD. |            |    |     |             |         |         |