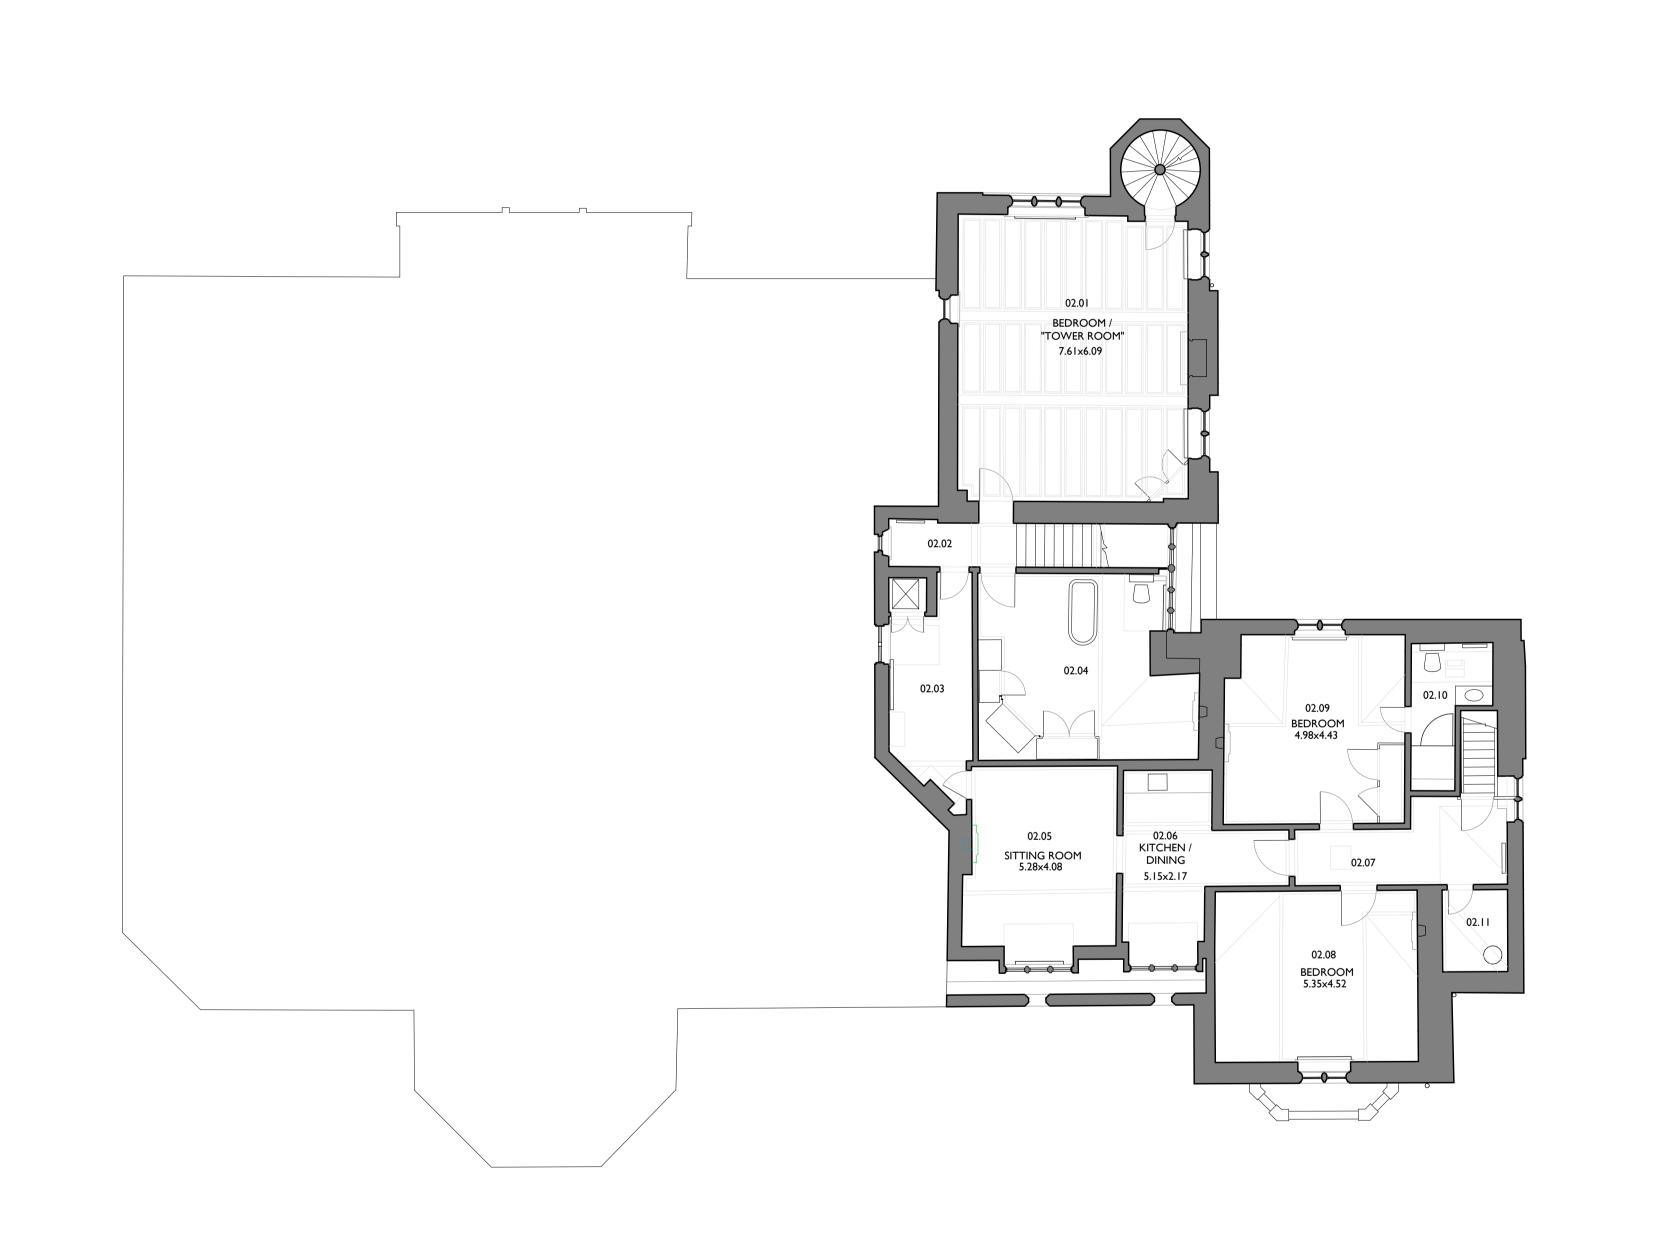

Hollycombe Estate

JOB NUMBER

241179

**PURCELL** 

1:100 Scale

1:200 Scale

**Second Floor Plan** 

As Existing

**Hollycombe House** 

SIZE SCALE LAST REVISED DRAWN CHECKED AIL 1:100 17/12/2021 DZ

rev suitability/reason for issue P01 S4 - Planning

DRAWING NAME
241179-PUR-01-02-DR-A-1002

15 Bermondsey Square, Tower Bridge Road, London SEI 3UN © PURCELL 2019. PURCELL ® IS THE TRADING NAME OF PURCELL ARCHITECTURE LTD.