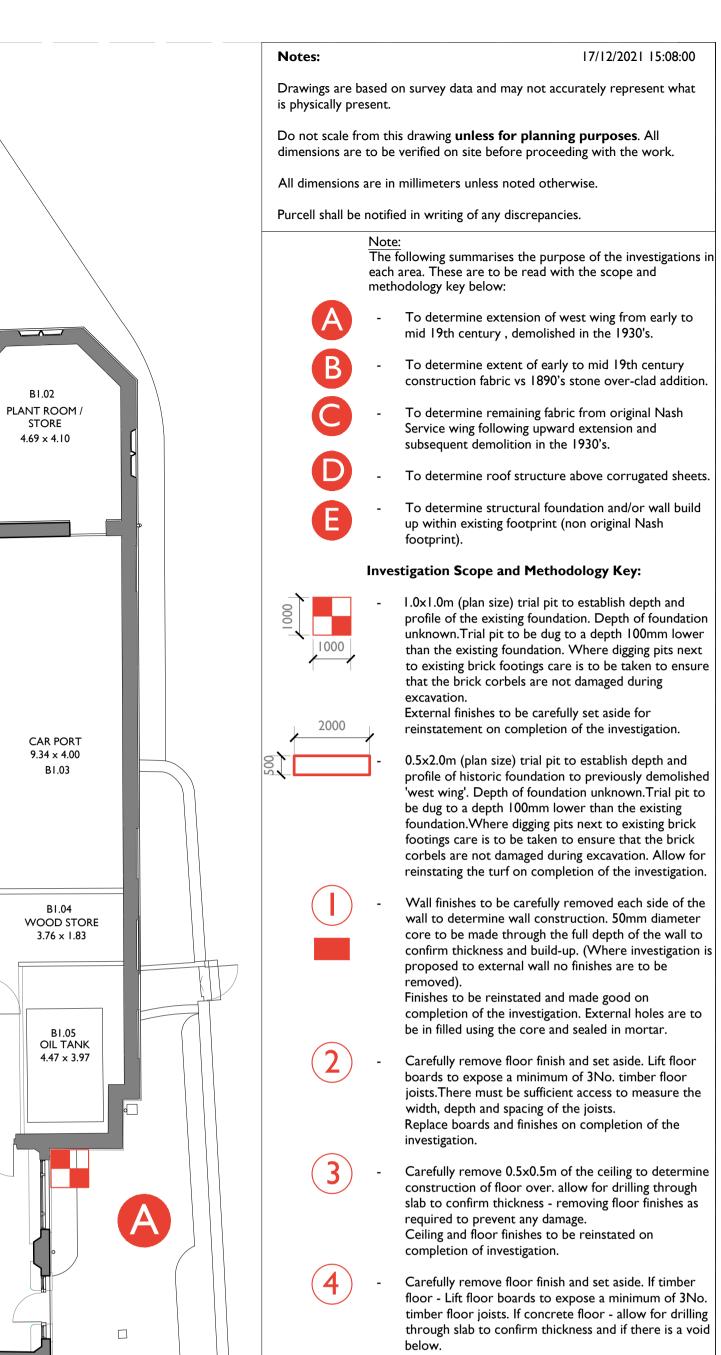

Lower Ground Floor Plan\_Proposed Opening Up Works / Decoration 2105 I:100 @ AI

| Delow.                      |                      |
|-----------------------------|----------------------|
| Replace boards and finishes | on completion of the |
| investigation.              |                      |