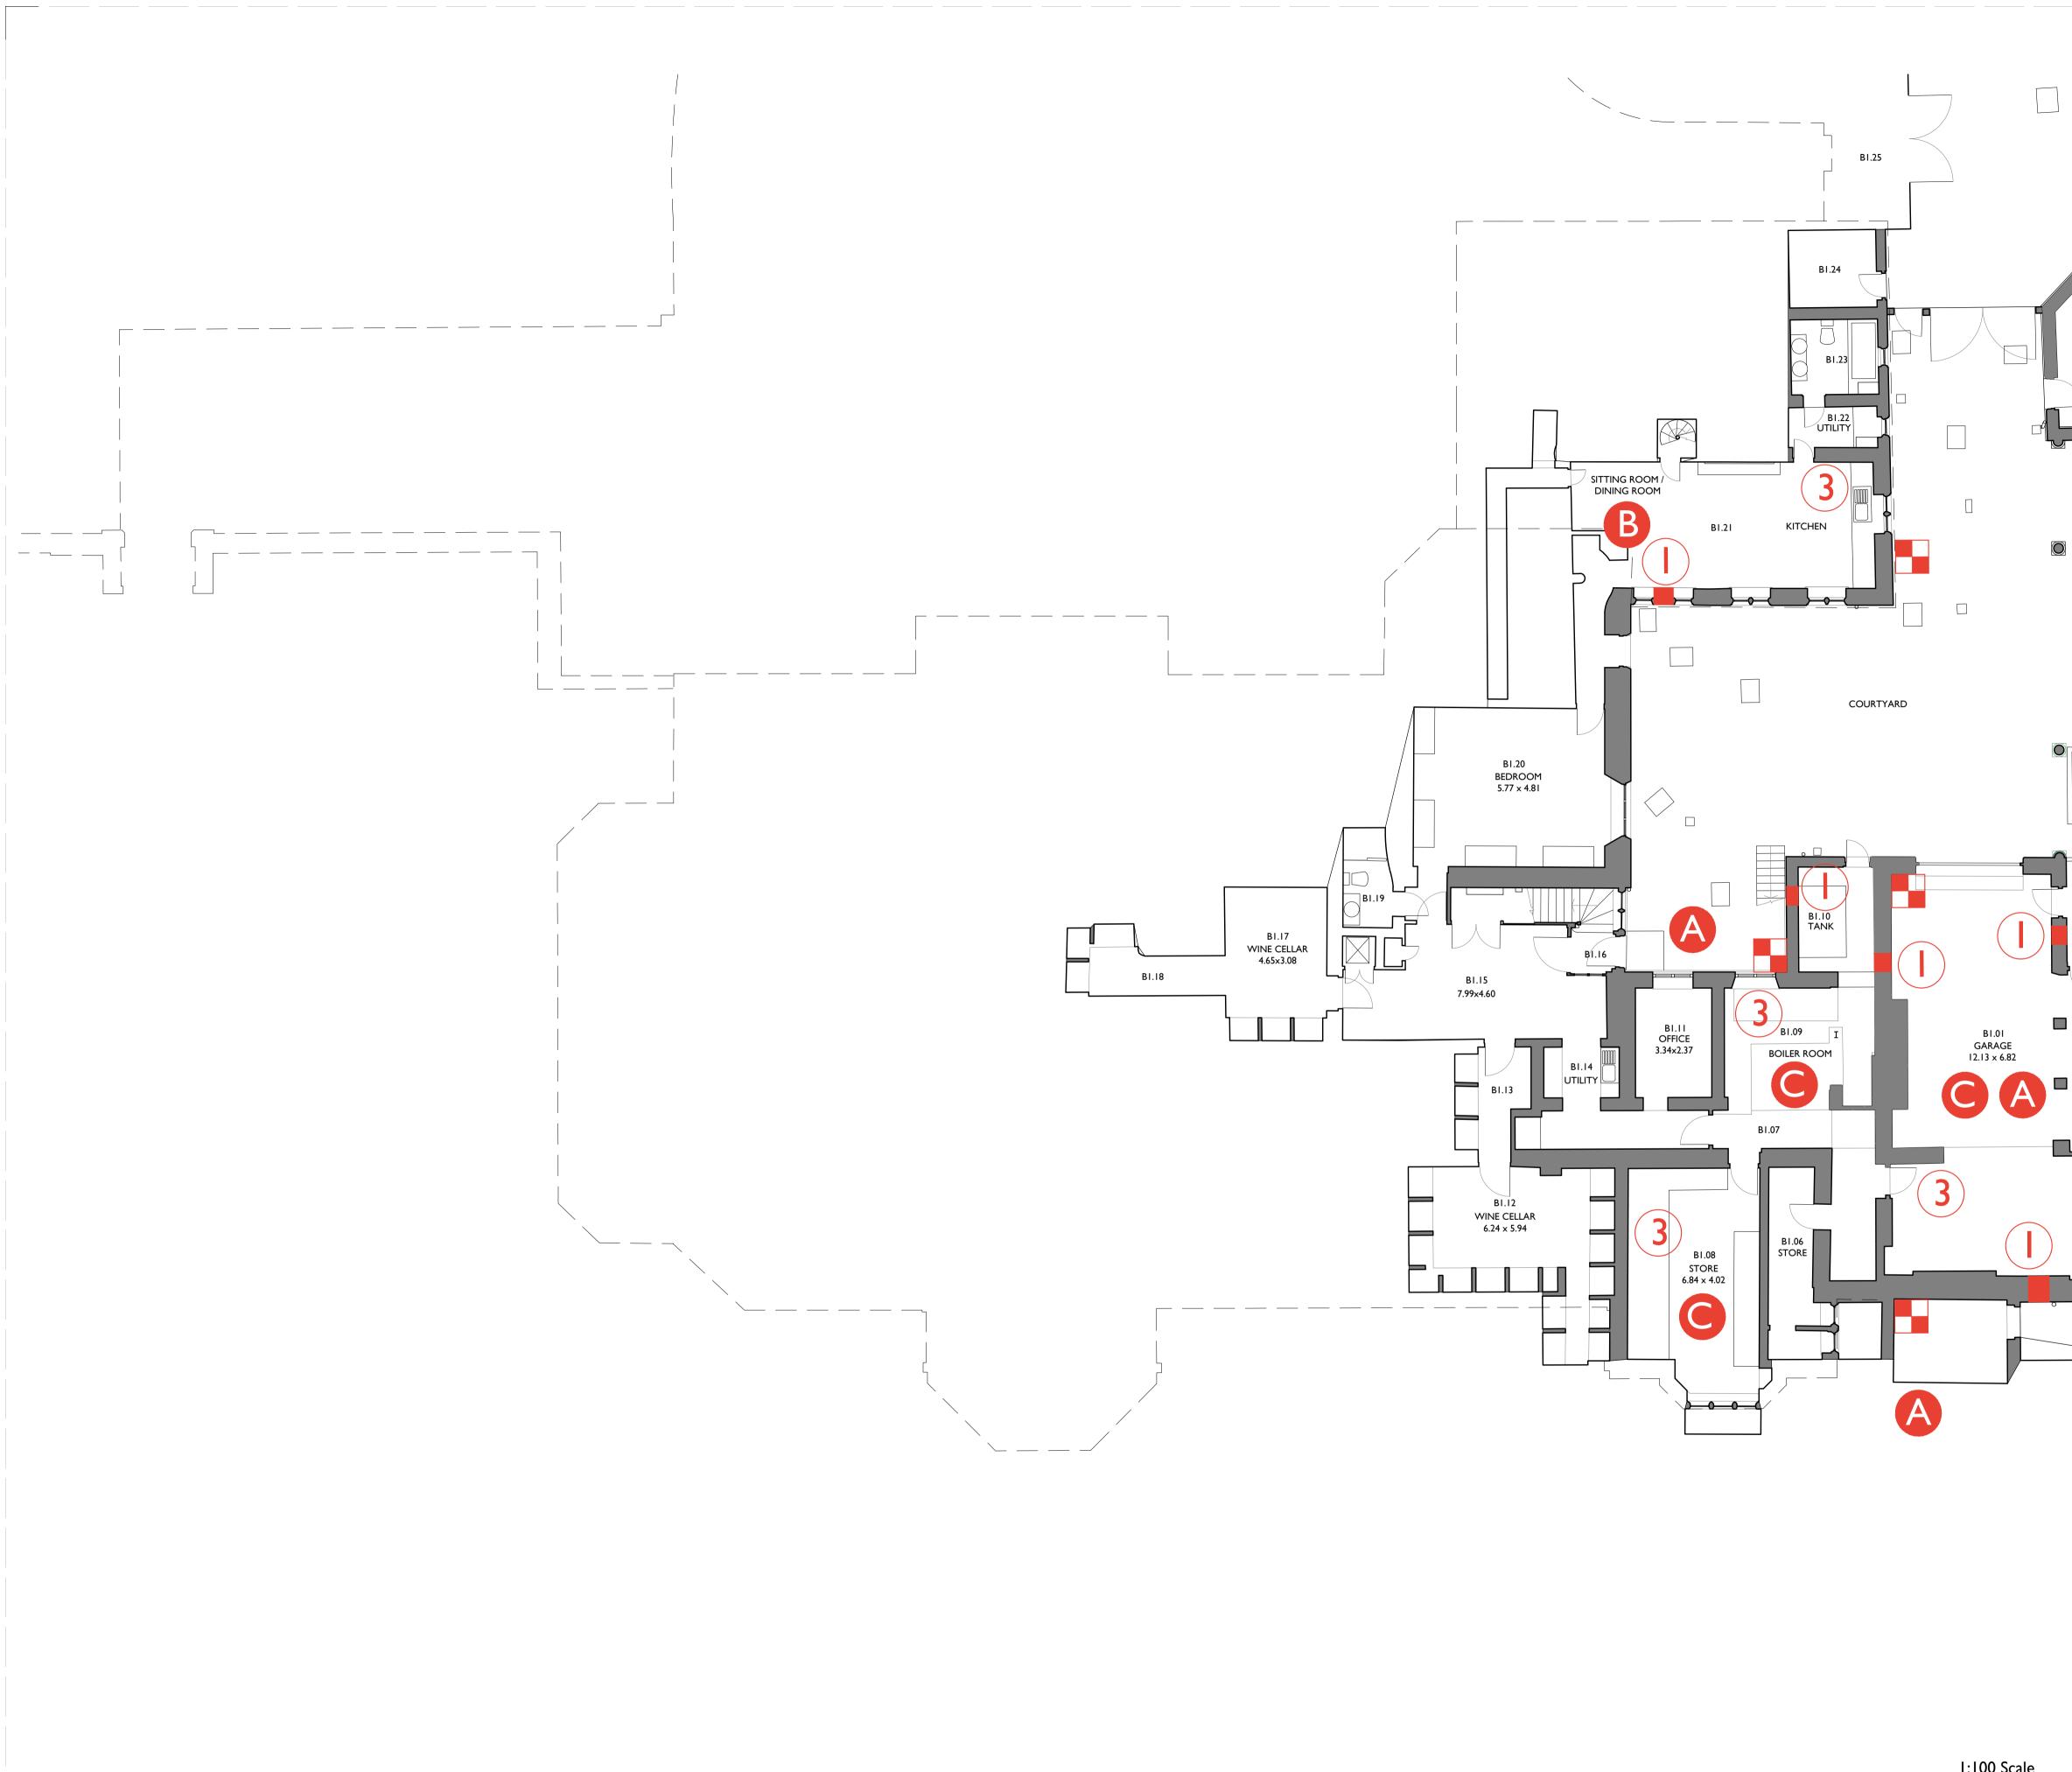

Lower Ground Floor Plan\_Proposed Opening Up Works / Decoration 2105 I:100 @ AI

| Delow.                      |                      |
|-----------------------------|----------------------|
| Replace boards and finishes | on completion of the |
| investigation.              |                      |

## Opening Up\_Decor Basement Level Plan As Proposed

## Hollycombe House

Hollycombe Estate

| SIZE       | SCALE                        | LAST REVISED                           | DRAWN       | CHECKED |  |  |  |  |  |
|------------|------------------------------|----------------------------------------|-------------|---------|--|--|--|--|--|
| AIL        | 1:100                        | 17/12/2021                             | FF          | DZ      |  |  |  |  |  |
| REV        | SUITABILITY/REASON FOR ISSUE |                                        |             |         |  |  |  |  |  |
| <b>P01</b> | I S4 - Planning              |                                        |             |         |  |  |  |  |  |
| DRAWIN     | NG NAME                      |                                        |             |         |  |  |  |  |  |
| 241        | 179-PUR                      | -01-B1-DR-A-2                          | 105         |         |  |  |  |  |  |
|            | 15 Ber                       | mondsey Square, Tower Bridge Road, Lon | don SEI 3UN |         |  |  |  |  |  |