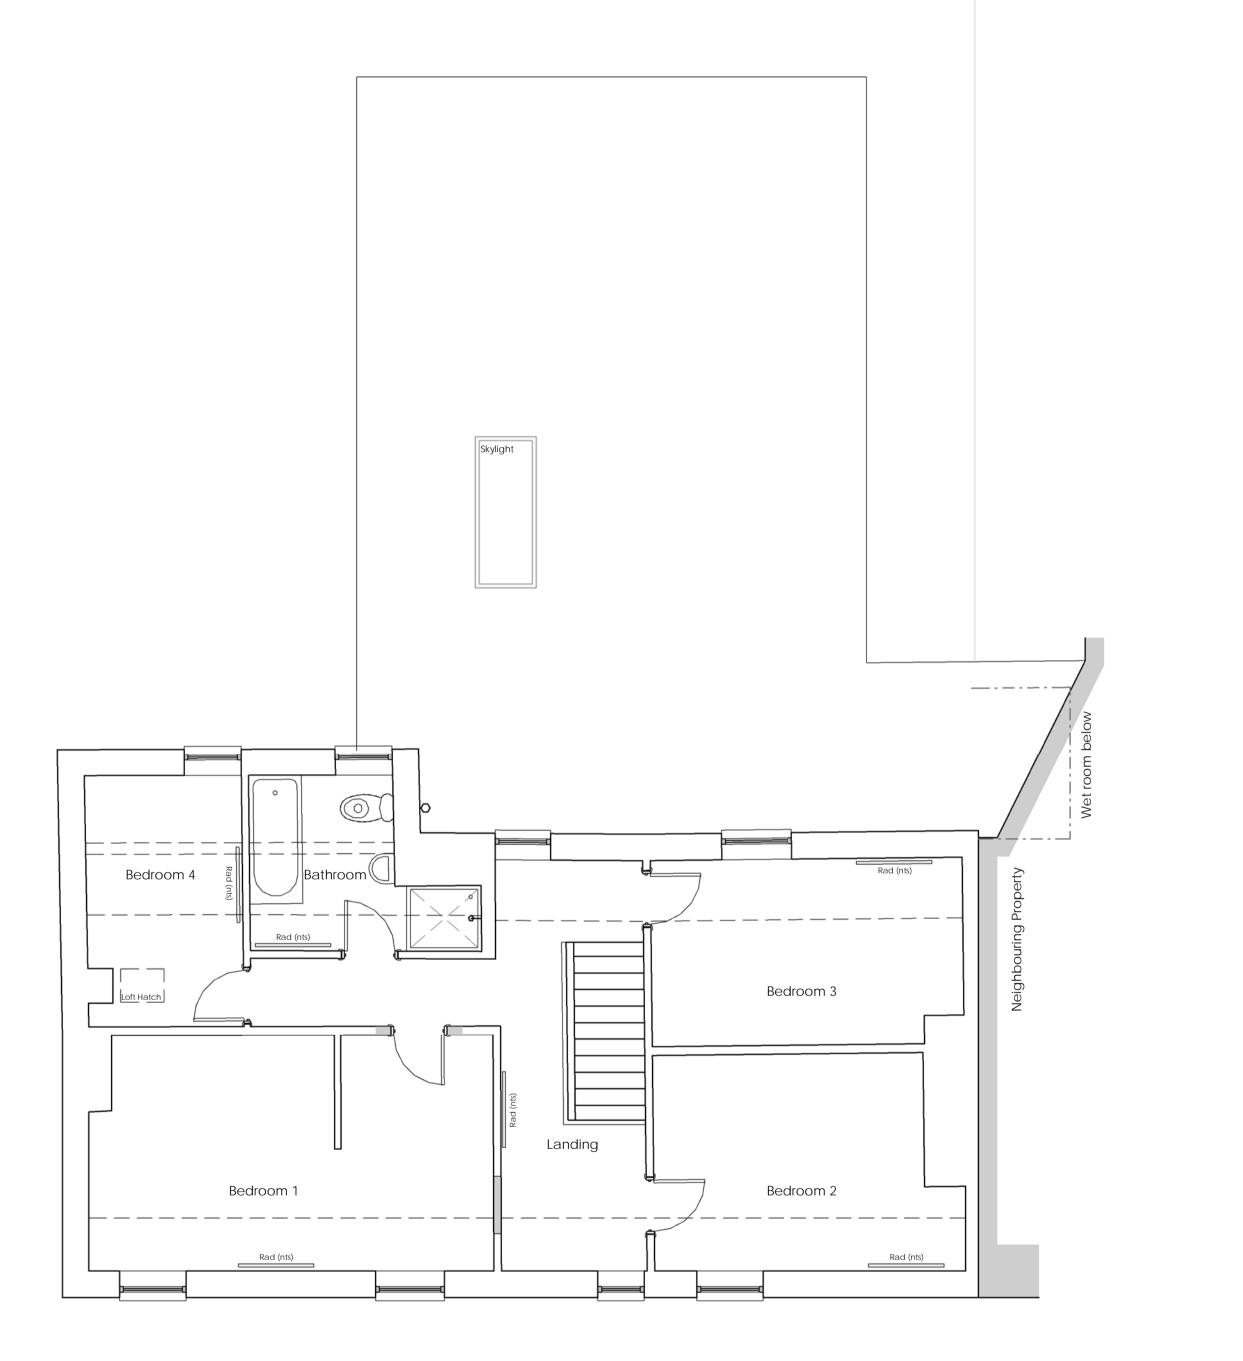

First Floor Plan as Proposed 1:50

 P01
 17.01.22
 Issued for Planning
 ABo

 Revision
 Date
 Description
 Issued by

 Information Issue
 RIBA Stage 2: Concept Design

BBC - DIY SOS Plane Tree House Longframlington - NE65 8DR

Drawing First Floor Plan as Proposed

Drawing No. 368 - SArch - S2 - 01 - DR - A - 2001 - P01 Scale at A2 Drawn By 1 : 50 ABo

info@seymourarchitecture.com www.seymourarchitecture.com T 01670 517125