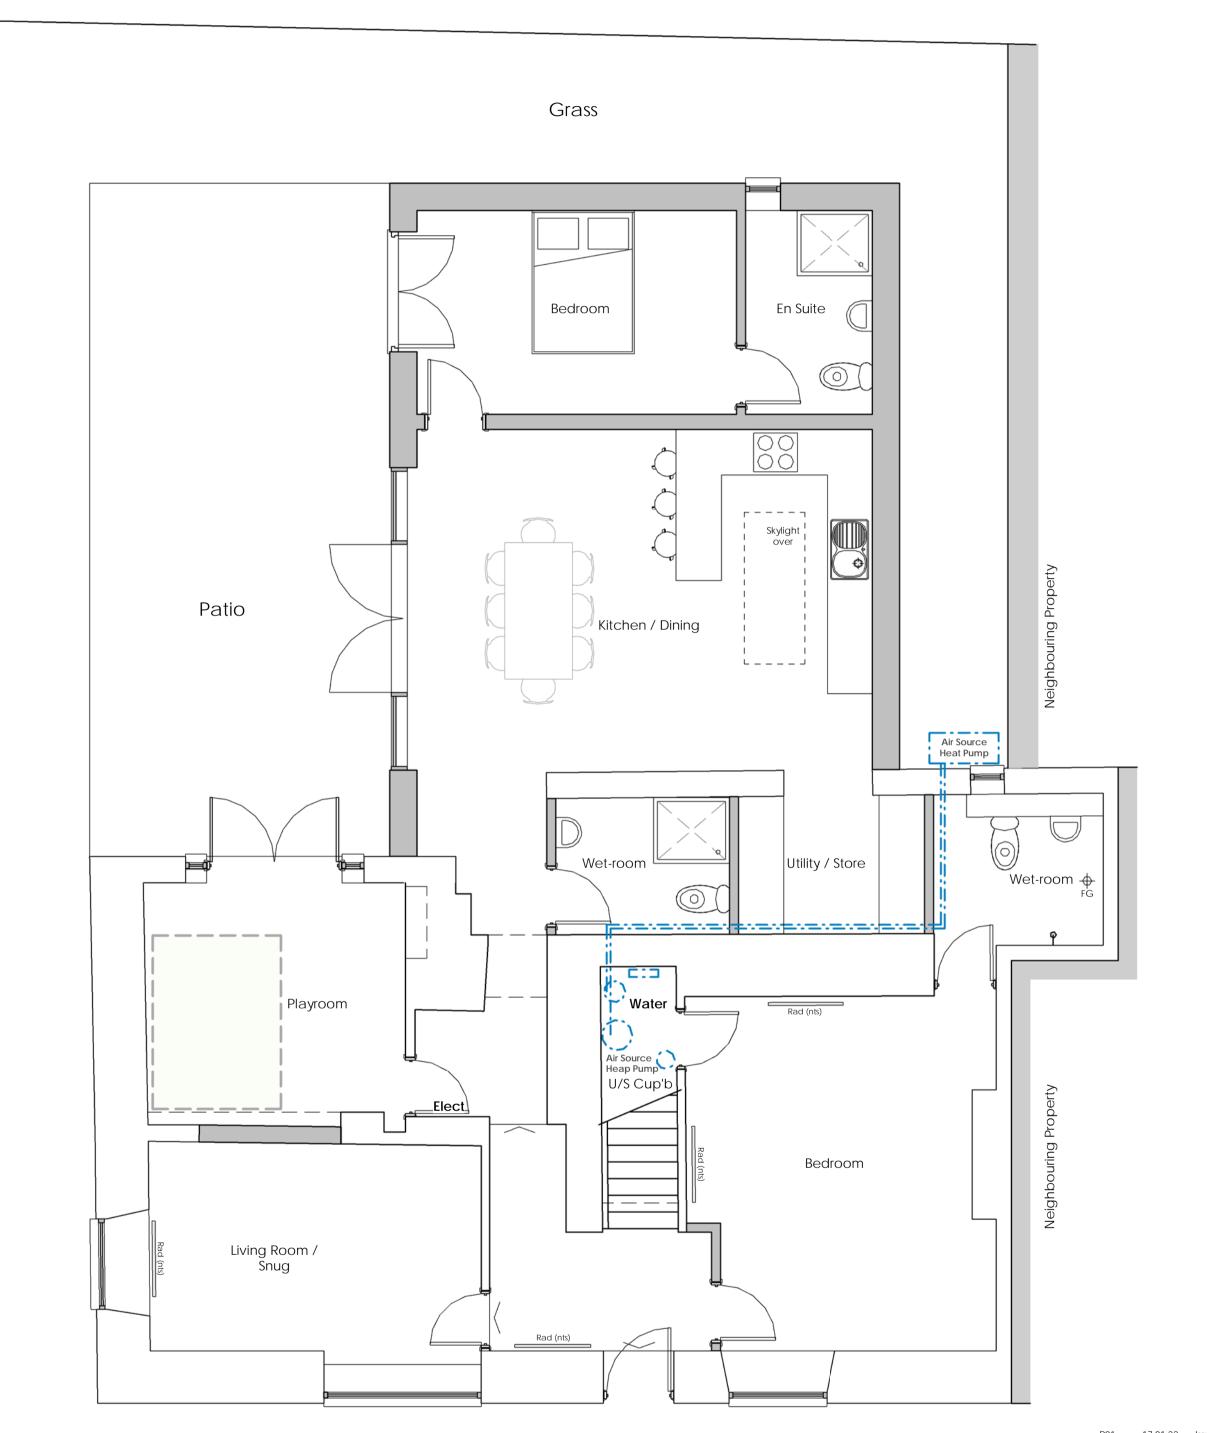

Ground Floor Plan as Proposed 1:50

P0117.01.22Issued for PlanningABoRevisionDateDescriptionIssued byInformation IssueRIBA Stage 2: Concept Design

Project BBC - DIY SOS Plane Tree House Longframlington - NE65 8DR

Drawing Ground Floor Plan as Proposed

Drawing No. 368 - SArch - S2 - 00 - DR - A - 2000 - P01 Scale at A2 Drawn By 1 : 50 ABo

info@seymourarchitecture.com www.seymourarchitecture.com T 01670 517125