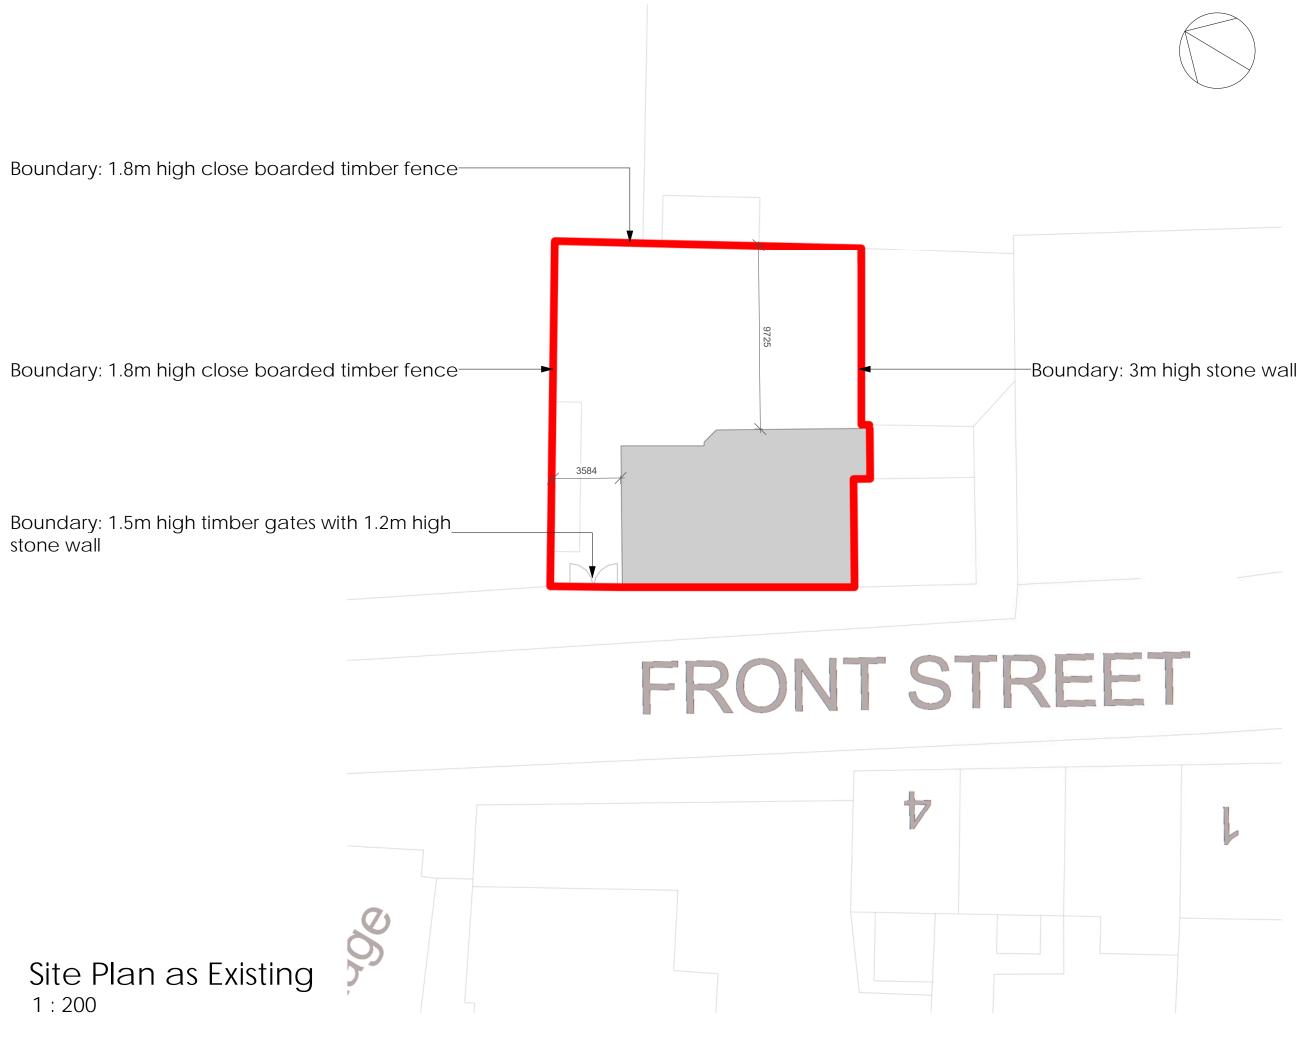

This document / drawing was generated from the model: 368-SArch-S0-XX-M3-A-Building\_Central-220116

| Information Issue<br>RIBA Stage 0: Strategic Definition    |
|------------------------------------------------------------|
| Project<br>BBC - DIY SOS                                   |
| Plane Tree House                                           |
| Longframlington - NE65 8DR                                 |
| Drawing<br>Site Plan as Existing                           |
| Drawing No.<br>368 - SArch - S0 - 00 - DR - A - 0101 - P01 |
| Scale at A3 Drawn By                                       |
| 1:200 ABo                                                  |
| Seymour                                                    |
| architecture                                               |