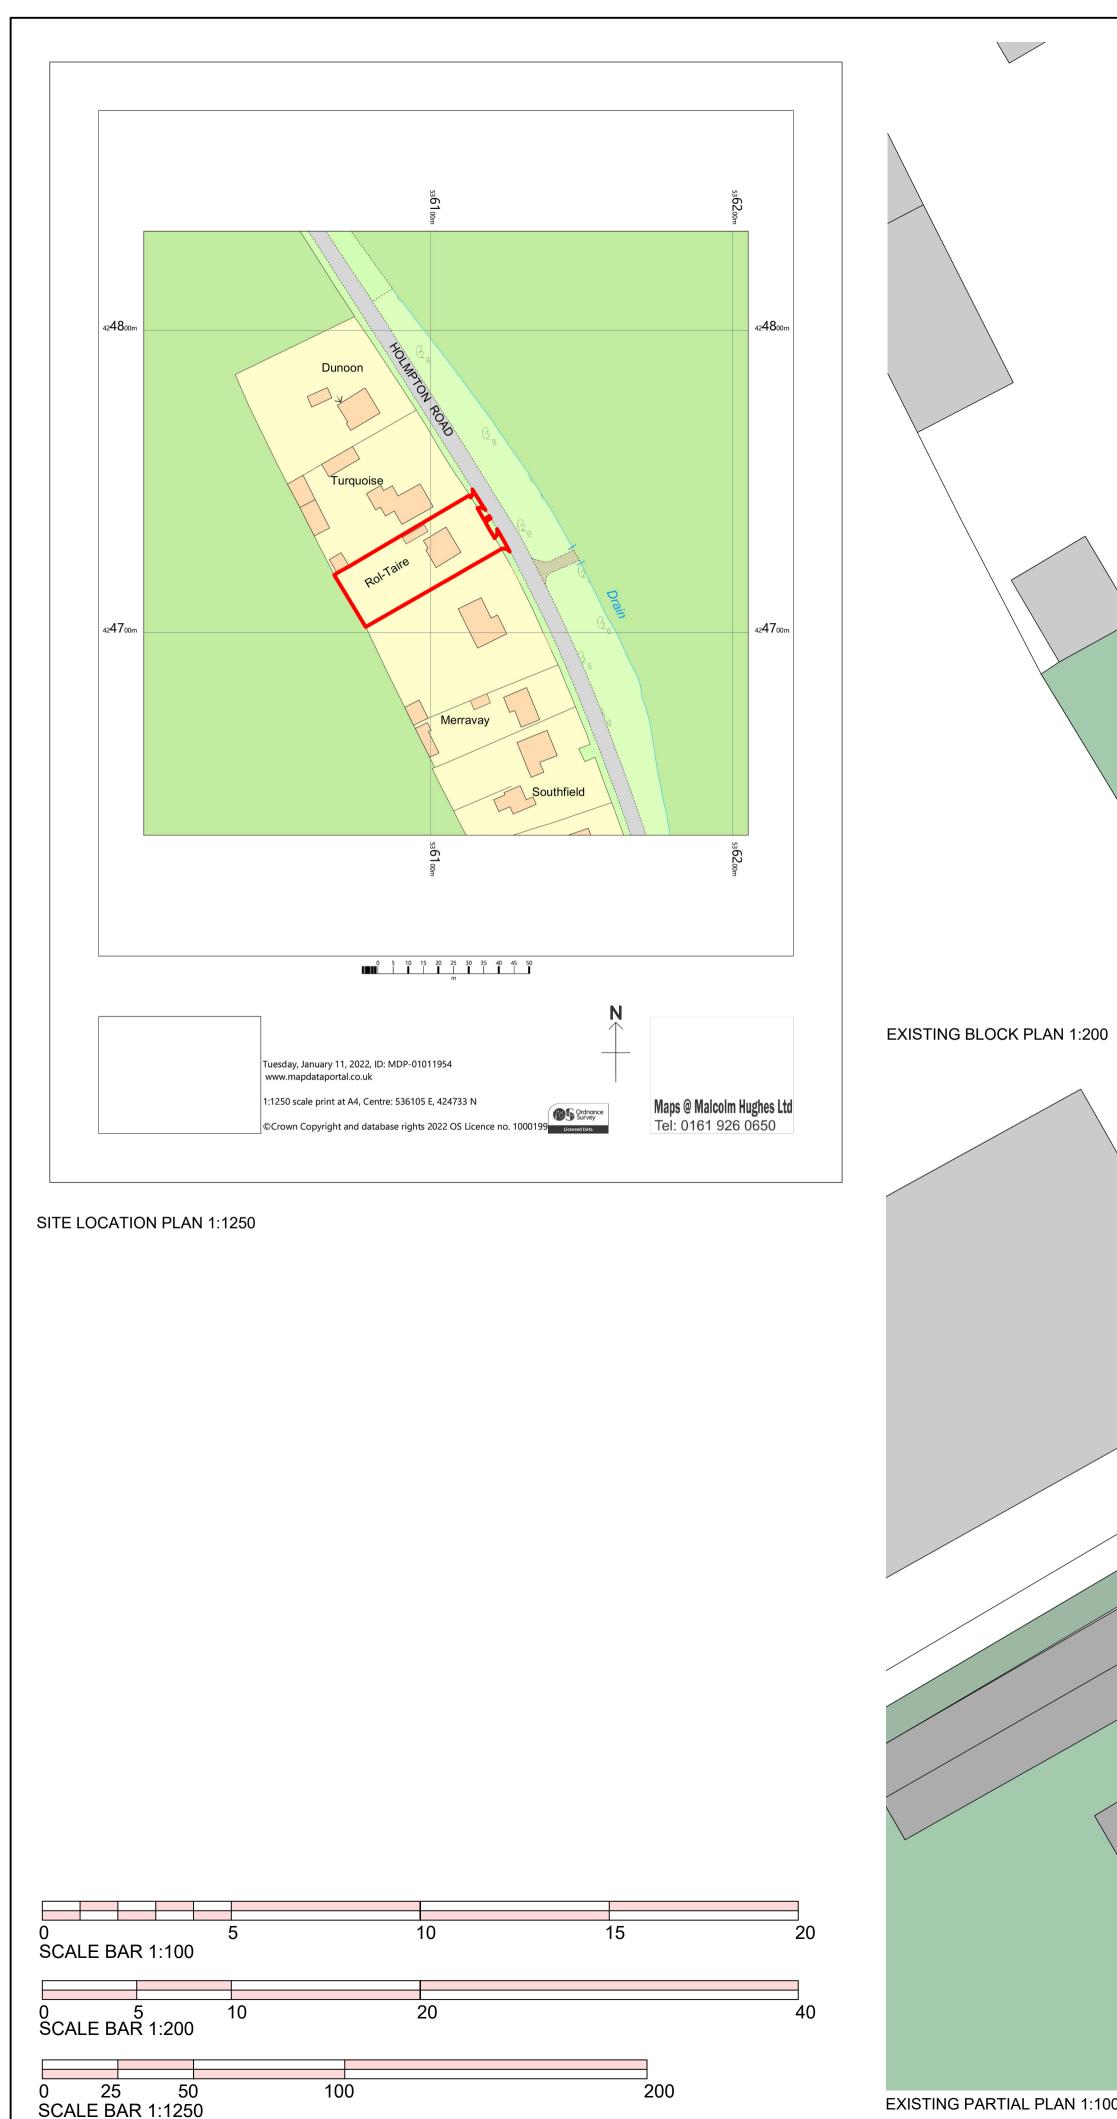

PROPOSED ALTERED EXISTING DROP KERB AND PROPOSED NEW DROP KERB AND ASSOCIATED LANDSCAPING **ROL-TAIRE** HOLMPTON ROAD HOLLYM WITHERENSEA EAST YORKSHIRE

HU19 2QW TITLE. SITE LOCATION PLAN EXISTING BLOCK PLAN PARTIAL LANDSCAPING PLAN PLAN

| Scale: 1:1250/200/100                                                                                                                                   | A1            | Da | ite: 12-01-22   |
|---------------------------------------------------------------------------------------------------------------------------------------------------------|---------------|----|-----------------|
| Drawn By:<br>S Naylor                                                                                                                                   | Checked<br>SN | :  | Approved:<br>SN |
| Status   WORKING DRAFT PRELIMINARY DRAWING   not for issue subject to detailed design   DRAFT FINAL DRAWING   CONSULTATION DRAWING CONSTRUCTION DRAWING |               |    |                 |
| Drawing No : J8139-201                                                                                                                                  |               |    | Rev: -          |