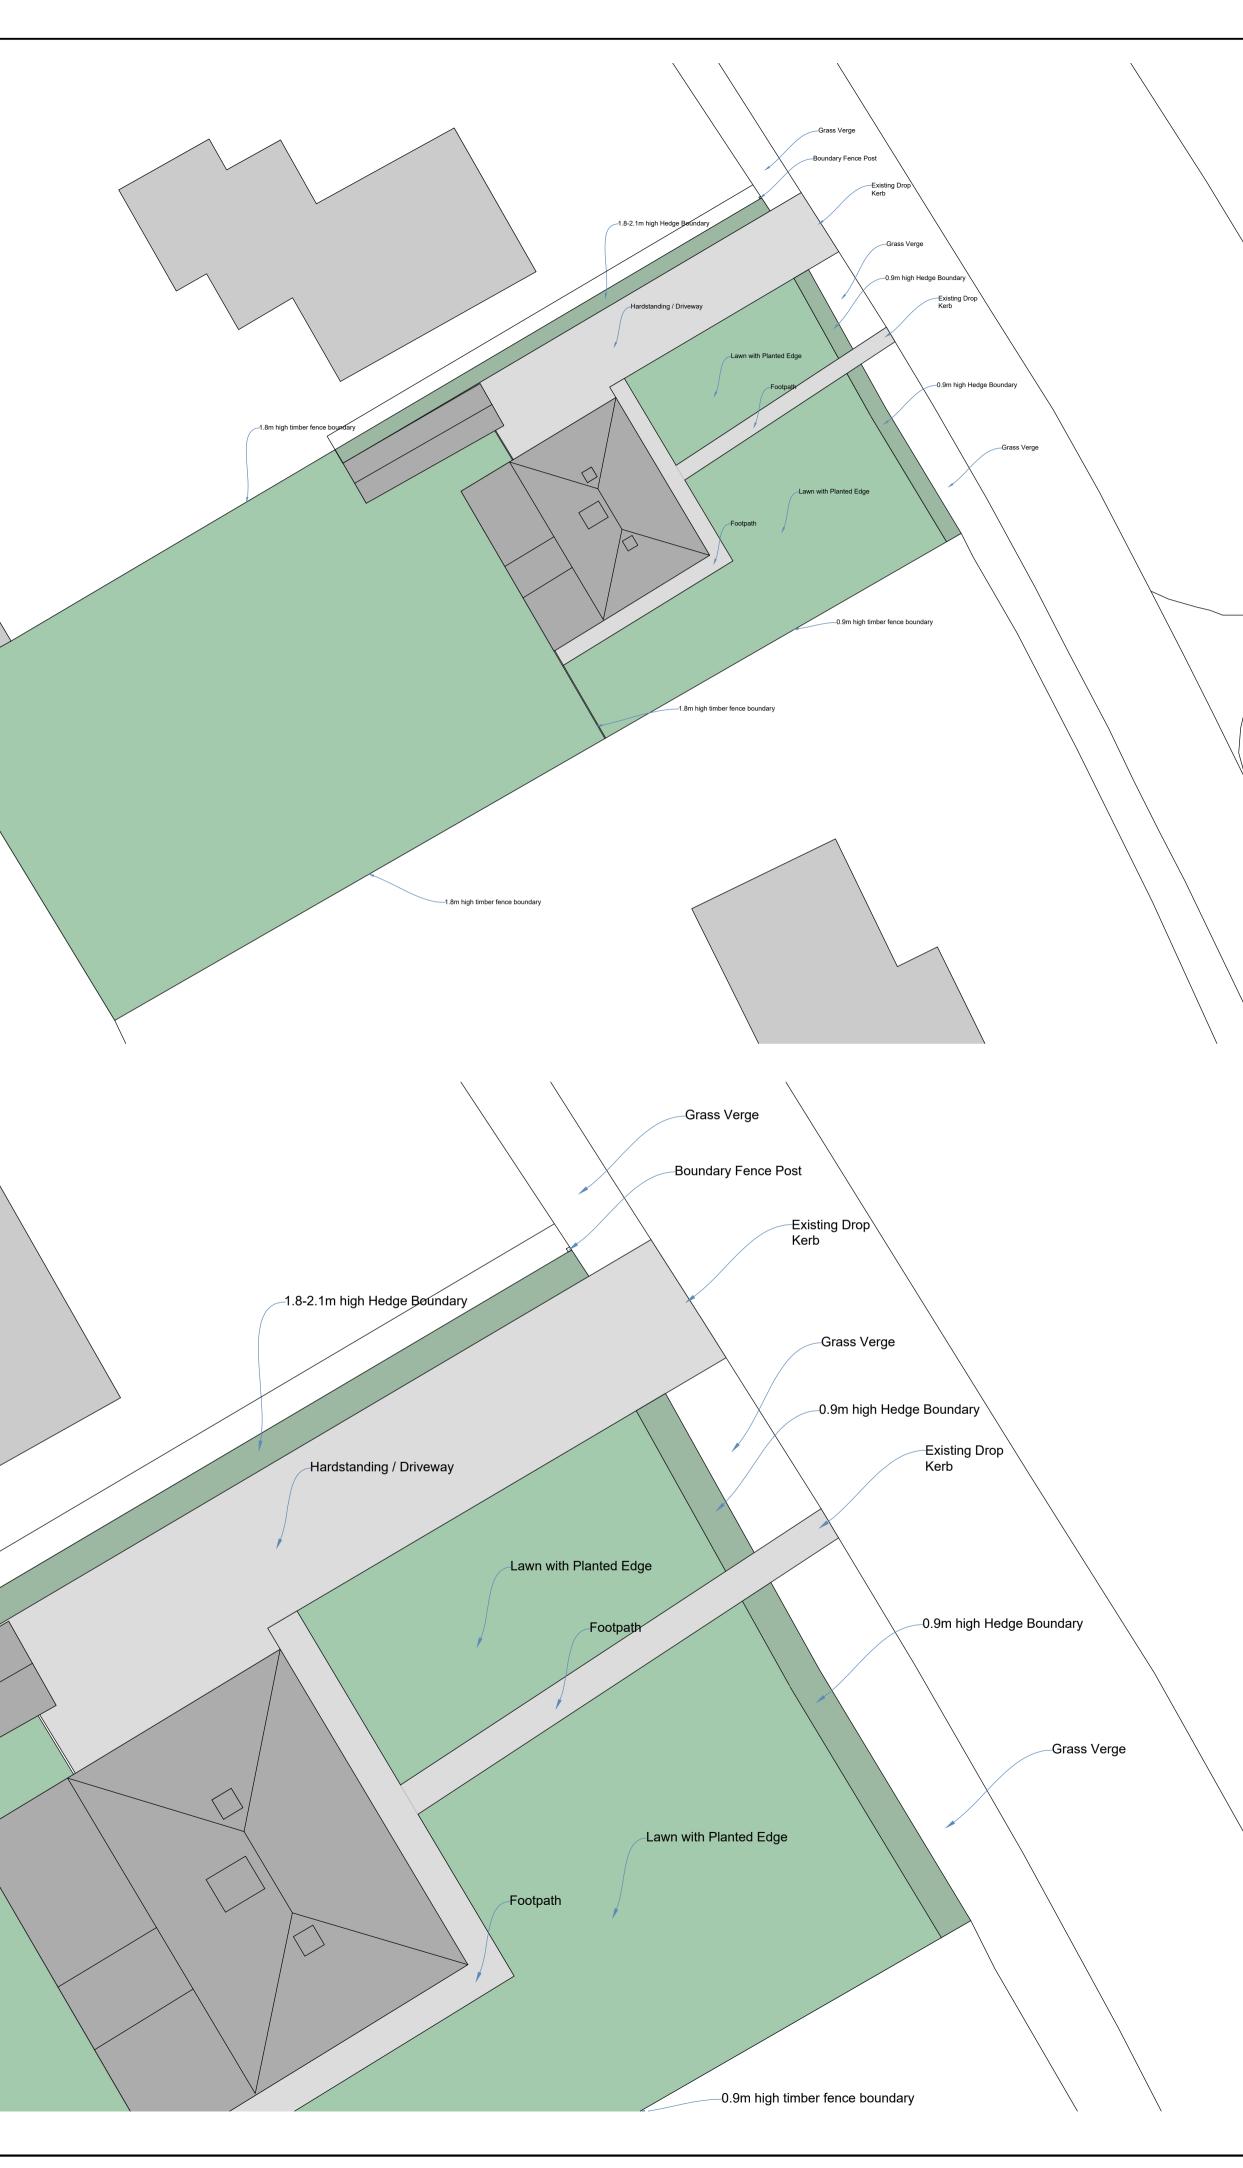

EXISTING PARTIAL PLAN 1:100

PROPOSED ALTERED EXISTING DROP KERB AND PROPOSED NEW DROP KERB AND ASSOCIATED LANDSCAPING **ROL-TAIRE** HOLMPTON ROAD HOLLYM WITHERENSEA EAST YORKSHIRE

HU19 2QW TITLE. SITE LOCATION PLAN EXISTING BLOCK PLAN PARTIAL LANDSCAPING PLAN PLAN