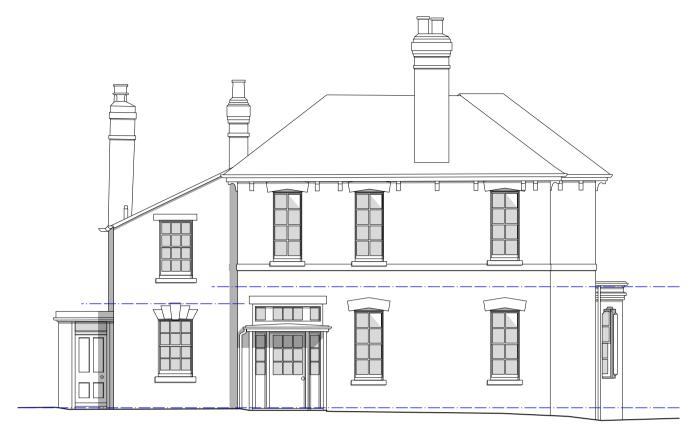

**EXISTING North Elevation** 

**EXISTING East Elevation** 

| 0     | 1    | 2 | 3 | 4 | 5m |
|-------|------|---|---|---|----|
| لبيبا | ليسا |   |   |   |    |

- This drawing remains copyright of Blake Architects Limited and may not be reproduced or copied without consent in writing.
   For construction use figured dimensions only.
   Any discrepancies between site and drawings to be reported to the architect immediately.
   Read in conjunction with all relevant structural and mechanical & electrical engineers drawings.
   Survey undertaken by: