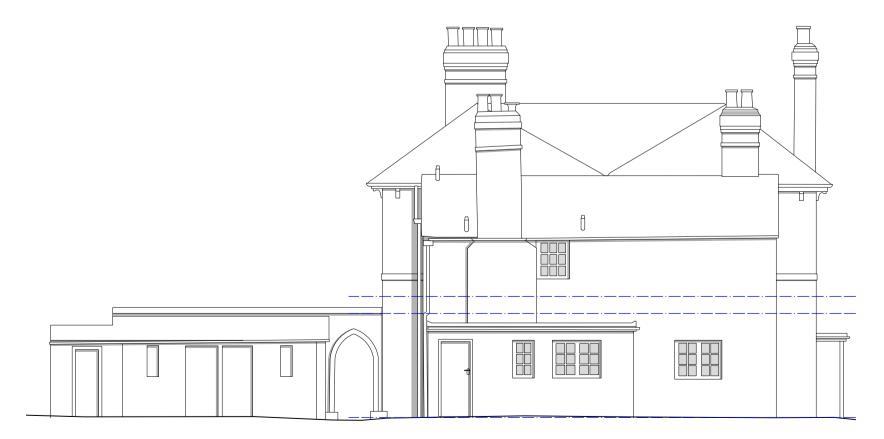

**EXISTING North Elevation** 

**EXISTING East Elevation** 

| 0     | 1    | 2 | 3 | 4 | 5m |
|-------|------|---|---|---|----|
| لبيبا | ليسا |   |   |   |    |

- This drawing remains copyright of Blake Architects Limited and may not be reproduced or copied without consent in writing.
   For construction use figured dimensions only.
   Any discrepancies between site and drawings to be reported to the architect immediately.
   Read in conjunction with all relevant structural and mechanical & electrical engineers drawings.
   Survey undertaken by: