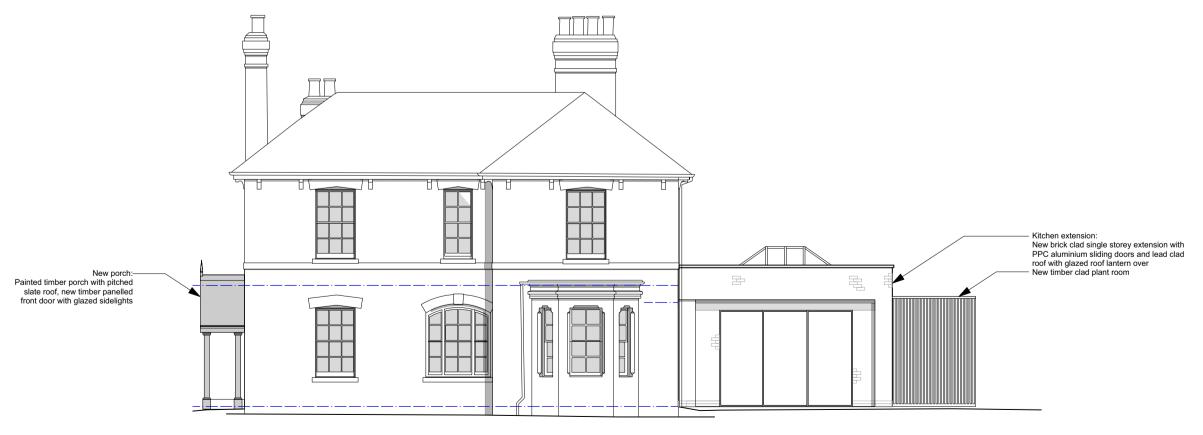

**PROPOSED South Elevation** 

**PROPOSED West Elevation** 

| 0<br> <br>                                                                                                                                                                                                                                                                                                                                                                               | 1 | 2 | 3 | 4 | 5m |
|------------------------------------------------------------------------------------------------------------------------------------------------------------------------------------------------------------------------------------------------------------------------------------------------------------------------------------------------------------------------------------------|---|---|---|---|----|
| This drawing remains copyright of Blake Architects Limited and may not be reproduced or copied without consent in writing. For construction use figured dimensions only. Any discrepancies between site and drawings to be reported to the architect immediately. Read in conjunction with all relevant structural and mechanical & electrical engineers drawings. Survey undertaken by: |   |   |   |   |    |