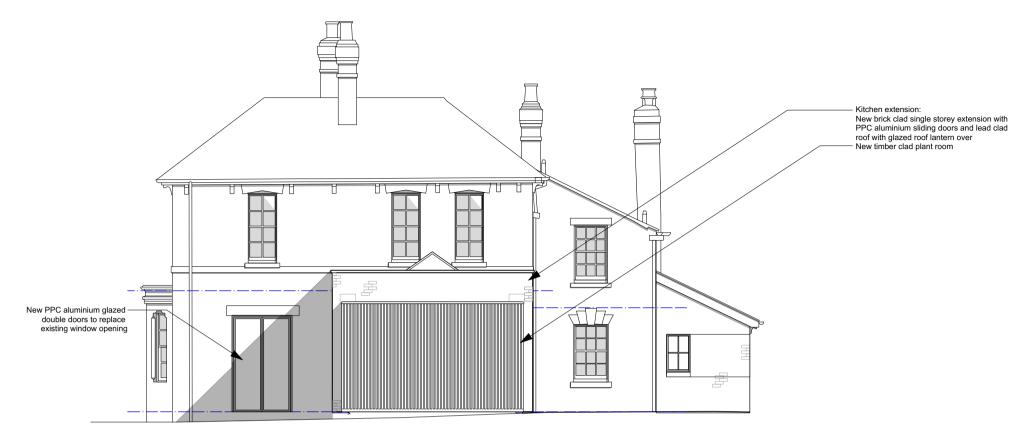

**PROPOSED South Elevation** 

**PROPOSED West Elevation** 

| 0<br> <br>                                                                                                                                                                                                                                                                                                                                                                               | 1 | 2 | 3 | 4 | 5m |
|------------------------------------------------------------------------------------------------------------------------------------------------------------------------------------------------------------------------------------------------------------------------------------------------------------------------------------------------------------------------------------------|---|---|---|---|----|
| This drawing remains copyright of Blake Architects Limited and may not be reproduced or copied without consent in writing. For construction use figured dimensions only. Any discrepancies between site and drawings to be reported to the architect immediately. Read in conjunction with all relevant structural and mechanical & electrical engineers drawings. Survey undertaken by: |   |   |   |   |    |