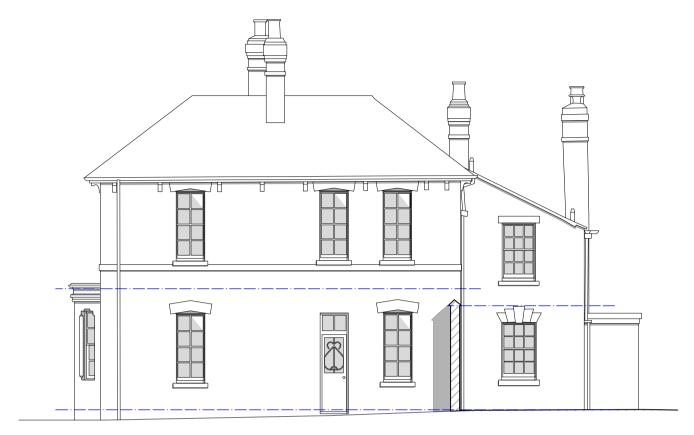

**EXISTING South Elevation** 

**EXISTING West Elevation** 

| 0<br>  | 1<br> | 2 | 3 | 4 | 5m |
|--------|-------|---|---|---|----|
| Notes_ |       |   |   |   |    |

- This drawing remains copyright of Blake Architects Limited and may not be reproduced or copied without consent in writing.
   For construction use figured dimensions only.
   Any discrepancies between site and drawings to be reported to the architect immediately.
   Read in conjunction with all relevant structural and mechanical & electrical engineers drawings.
   Survey undertaken by: