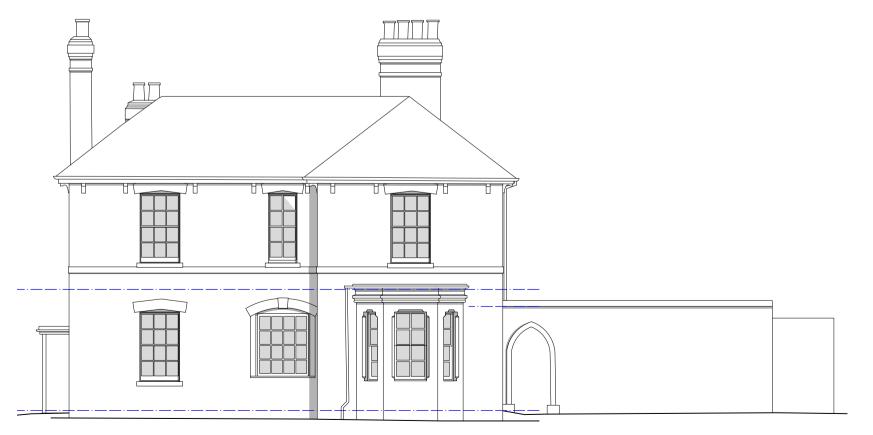

**EXISTING South Elevation** 

**EXISTING West Elevation** 

| 0<br>  | 1<br> | 2 | 3 | 4 | 5m |
|--------|-------|---|---|---|----|
| Notes_ |       |   |   |   |    |

- This drawing remains copyright of Blake Architects Limited and may not be reproduced or copied without consent in writing.
   For construction use figured dimensions only.
   Any discrepancies between site and drawings to be reported to the architect immediately.
   Read in conjunction with all relevant structural and mechanical & electrical engineers drawings.
   Survey undertaken by: