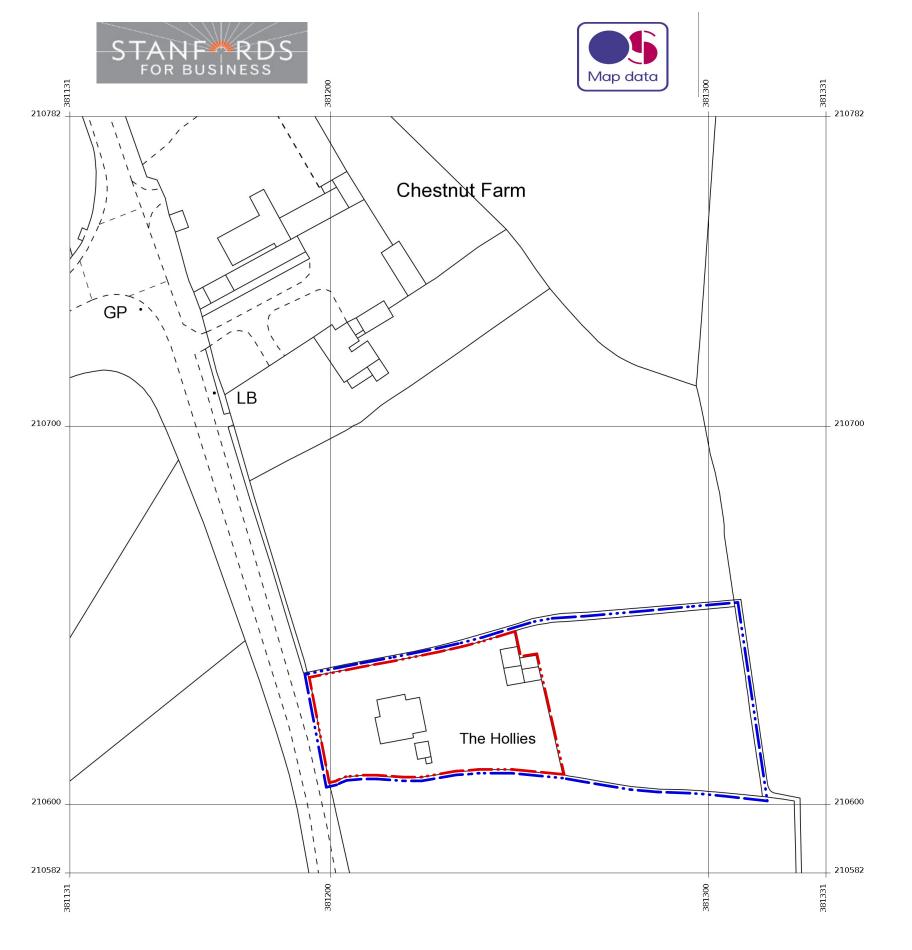

Produced 05 Jan 2022 from the Ordnance Survey MasterMap (Topography) Database and incorporating surveyed revision available at this date.

The representation of a road, track or path is no evidence of a right of way. The representation of features as lines is no evidence of a property boundary.

Supplied by: **Stanfords 05 Jan 2022** Licence: © Crown Copyright and database rights 2022 OS100035409 Order Licence Reference: OI1516161 Centre coordinates: 381231 210682

Holly House, Haresfield To Gloucester Rd, Haresfield, Stonehouse GL10 3EQ

Application site

Site ownership

- This drawing remains copyright of Blake Architects Limited and may not be reproduced or copied without consent in writing.
   For construction use figured dimensions only.
   Any discrepancies between site and drawings to be reported to the architect immediately.
   Read in conjunction with all relevant structural and mechanical & electrical engineers drawings.
   Survey undertaken by:

| REVISIONS                           |                                                                                                                                                      |          |             |          |
|-------------------------------------|------------------------------------------------------------------------------------------------------------------------------------------------------|----------|-------------|----------|
|                                     |                                                                                                                                                      |          |             |          |
|                                     |                                                                                                                                                      |          |             |          |
|                                     |                                                                                                                                                      |          |             |          |
| PROJECT                             | 21.22 Holly House                                                                                                                                    |          |             |          |
| ADDRESS                             | Haresfield, Stonehouse, Gloucestershire GL10 3EQ                                                                                                     |          |             |          |
| B L A K E<br>A R C H I<br>T E C T S | Blake Architects Limited  1 Coves Barn, Winstone Gloucestershire. GL7 7JZ  [] 01285 841407 [e] mail@blakearchitects.co.uk  www.blakearchitects.co.uk |          |             |          |
| TITLE                               | Location                                                                                                                                             | Plan     |             |          |
| DRAWING<br>NUMBER                   | 21.22.03.01                                                                                                                                          |          |             |          |
| STATUS                              | PLANNING                                                                                                                                             |          |             |          |
| DRAWN                               | CHECKED                                                                                                                                              | DATE     | SCALE       | REVISION |
| NL                                  | JN                                                                                                                                                   | 12.01.22 | 1:1250 @ A3 | _        |