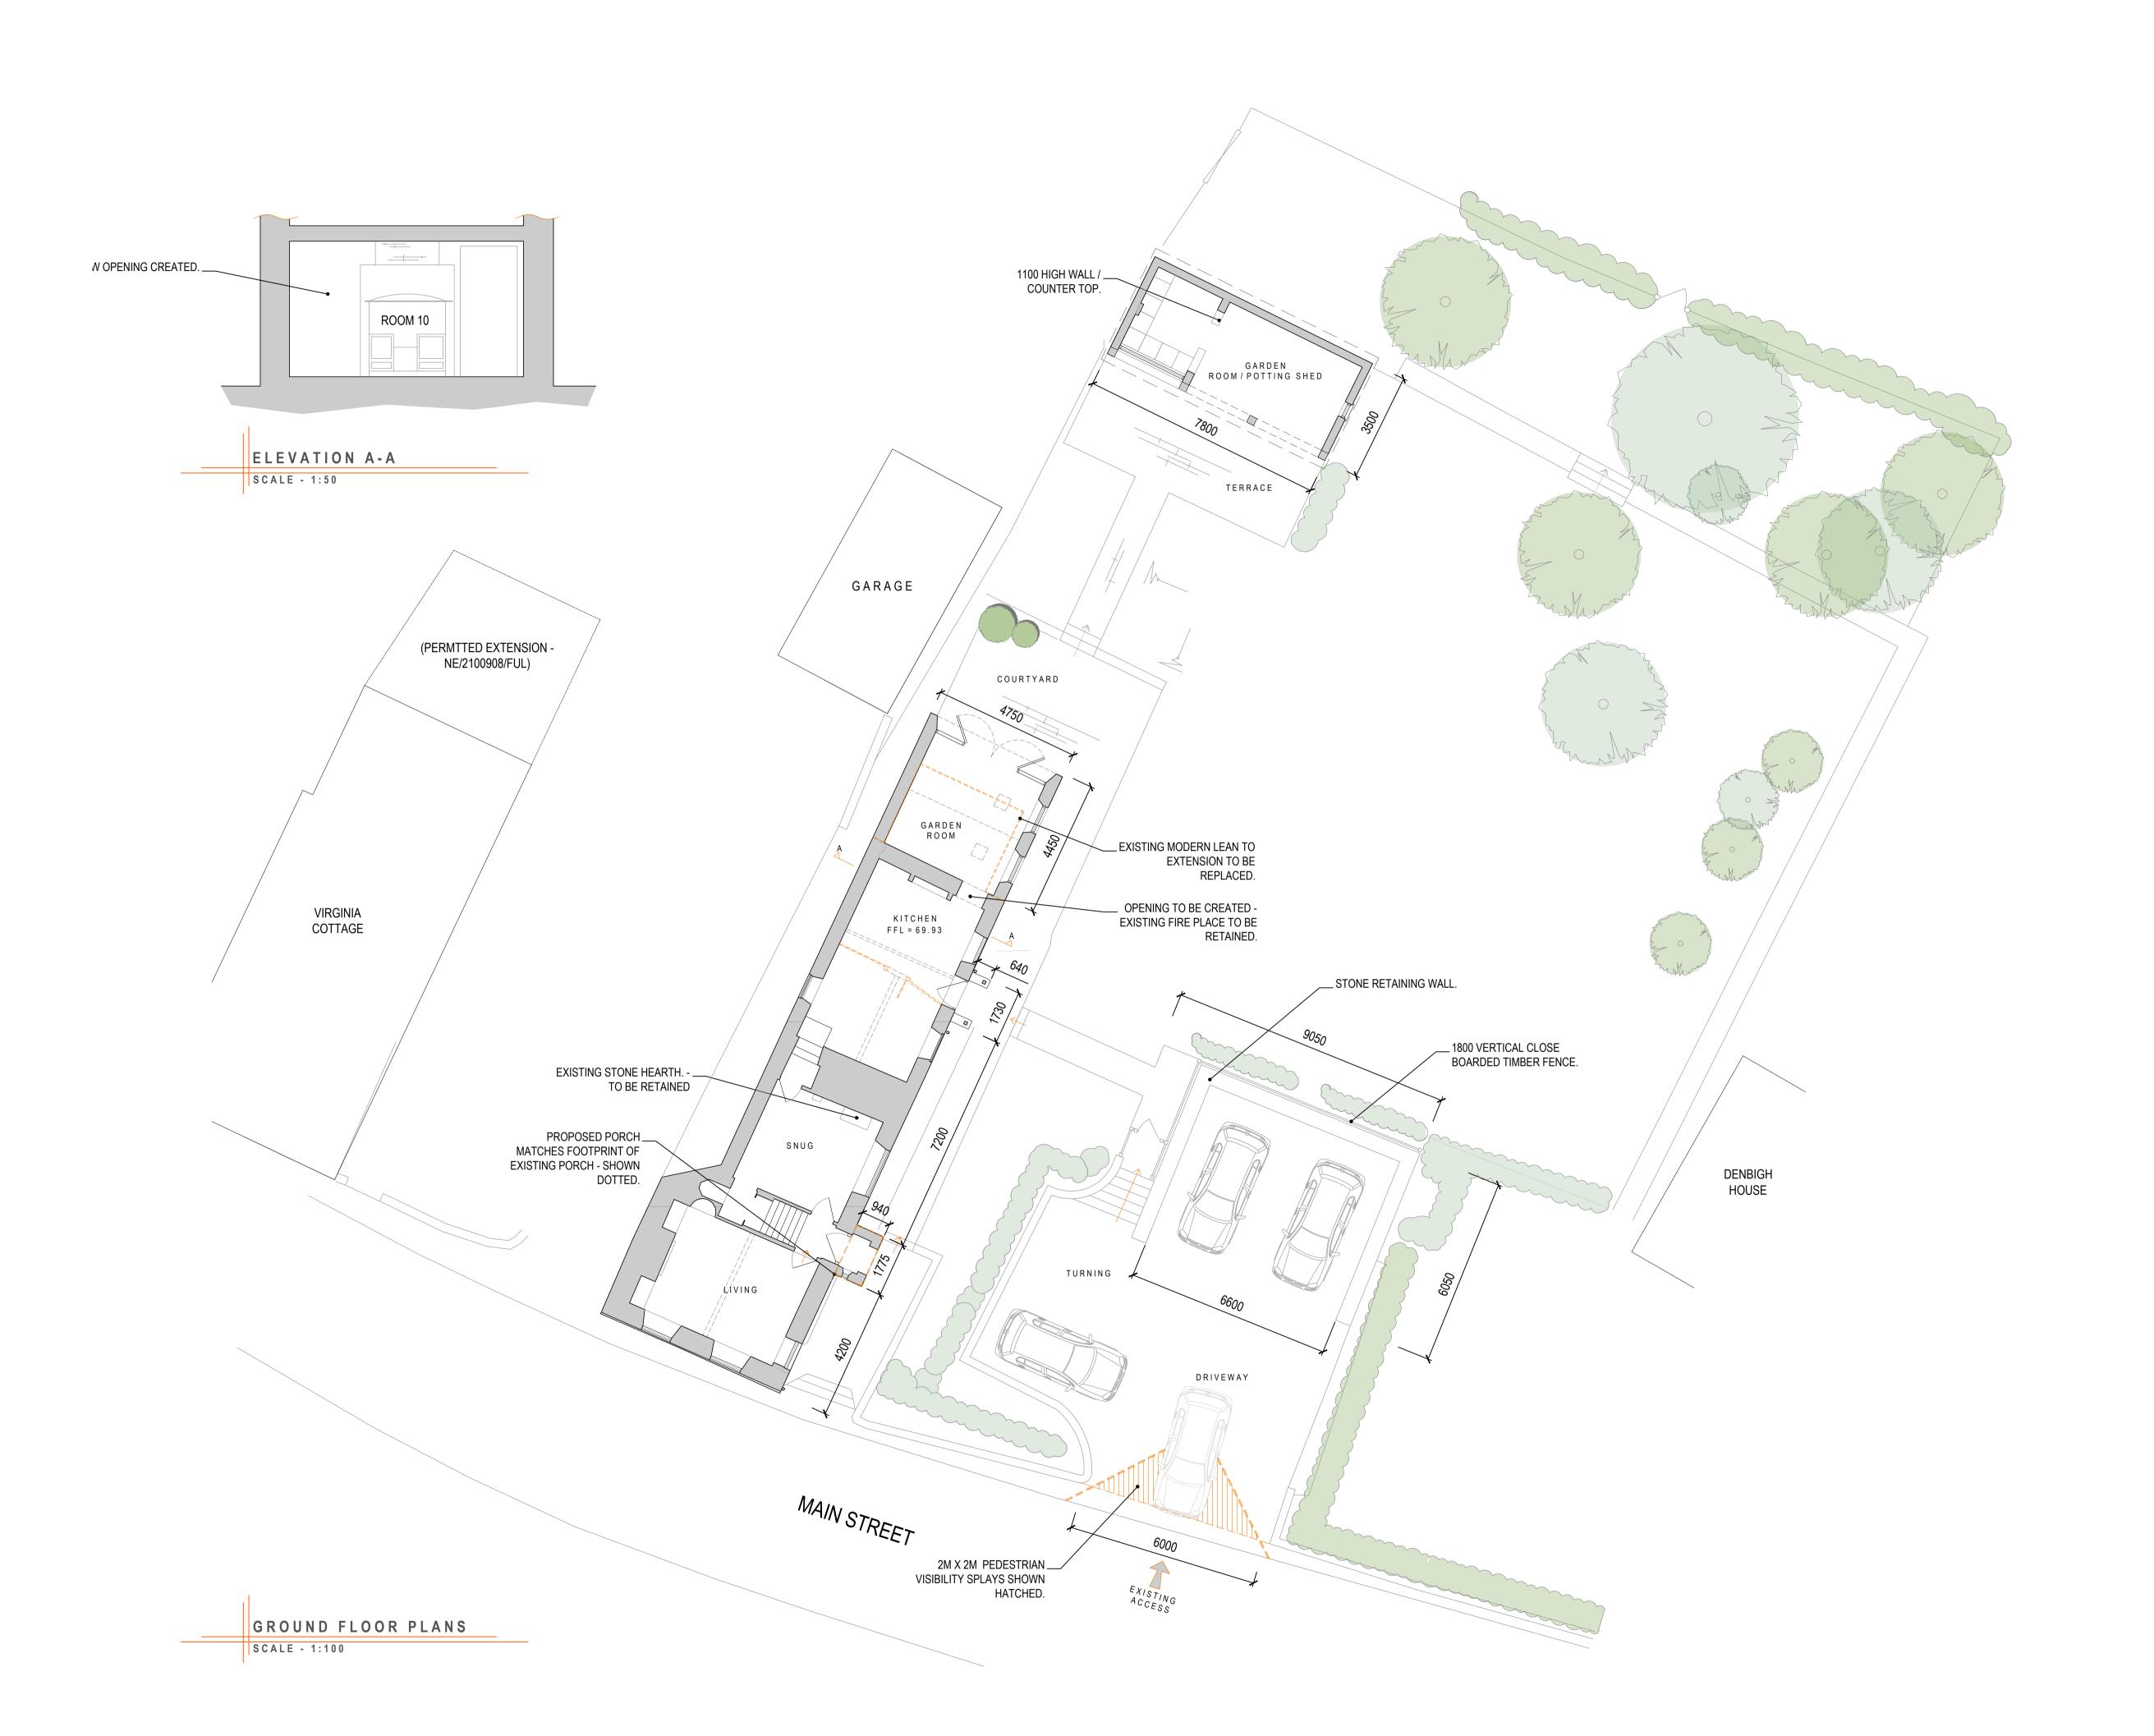

| _ | PROPOSED Ground Floor Plans                                                 |          | ‡ |
|---|-----------------------------------------------------------------------------|----------|---|
| - | Project The Shambles 12 Main Street Bulwick NN17 3DY                        |          |   |
|   | Revisions                                                                   |          |   |
|   | A 11.08.21 AMENDED IN ACCORDANCE WITH CLIENT COMMENTS                       | JI       |   |
|   | C 18.01.22 VISIBILITY SPLAYS ADDED  B 05.01.22 REVISED PLANNING APPLICATION | JI<br>JI |   |
|   |                                                                             |          |   |