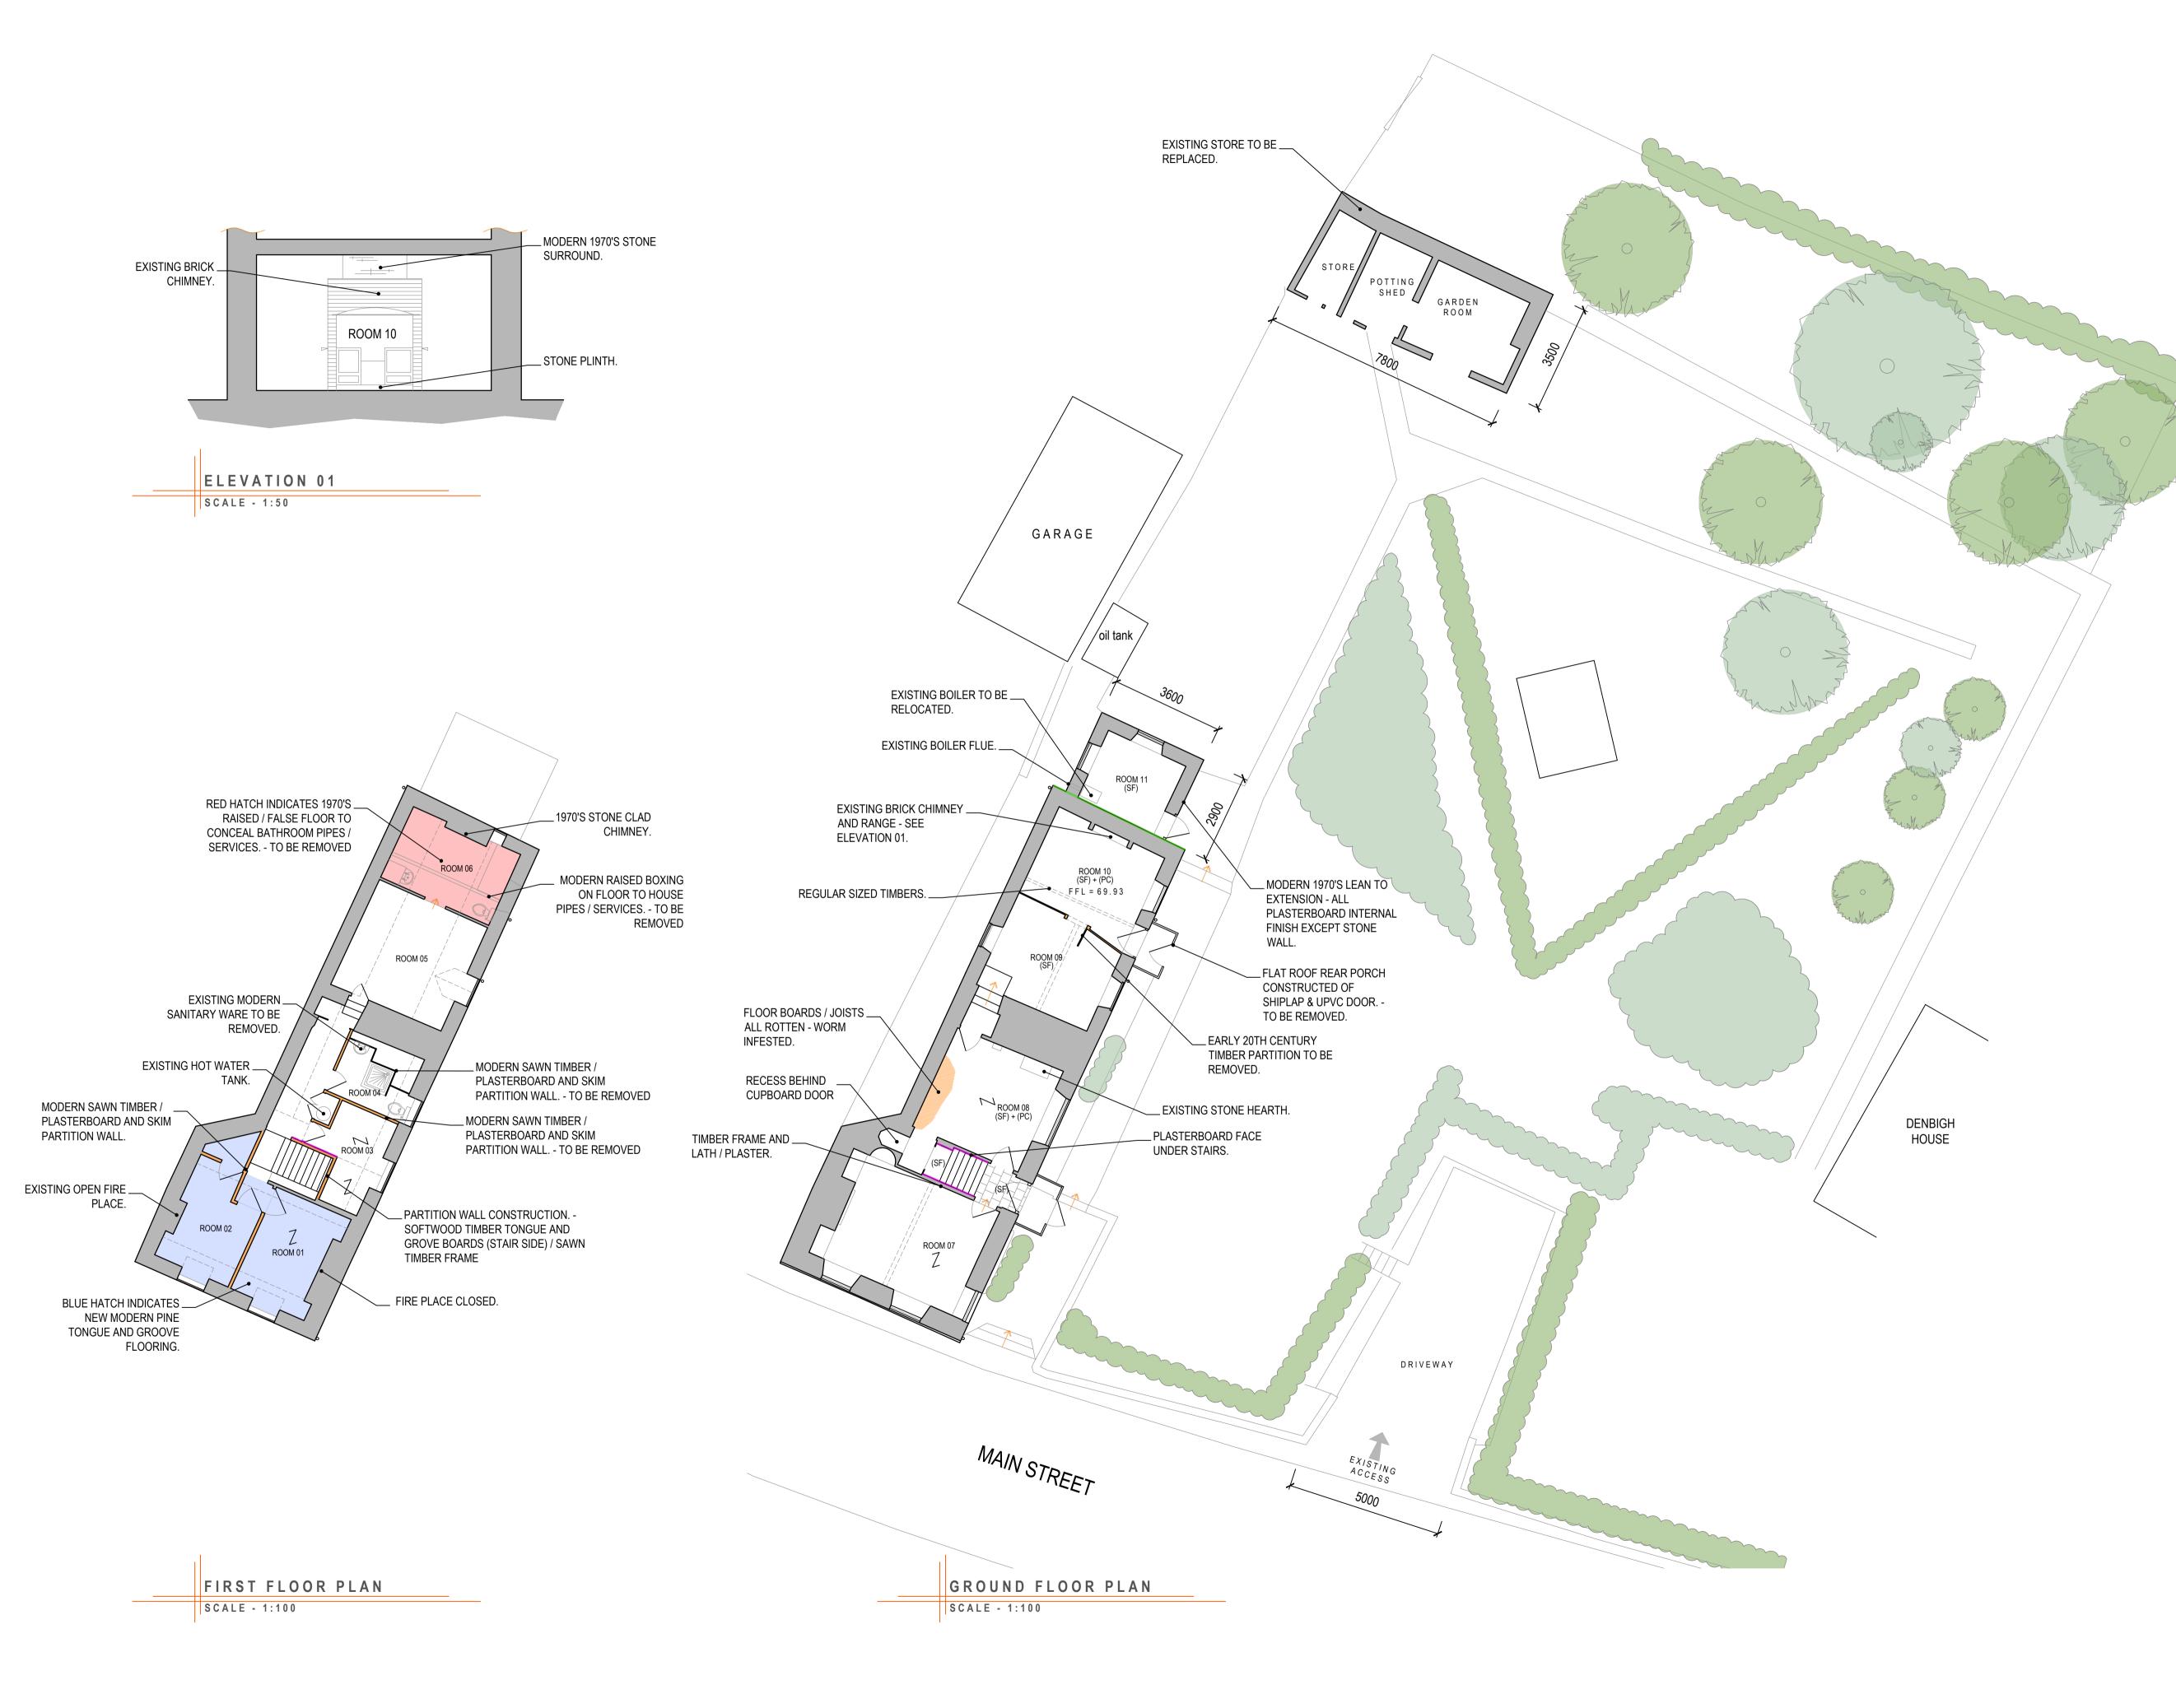

<u>KEY</u>

DIRECTION OF TIMBER FLOOR JOISTS

MODERN SAWN TIMBER / PLASTERBOARD AND SKIM PARTITION WALL.

- STONE & LARGE TERRACOTTA TILES

(SF) - SOLID FLOOR

(PC) - PLASTERBOARD CEILING

- POINTED STONE WALL

- PLASTERBOARD FACE

B 05.01.22 REVISED PLANNING APPLICATION A 11.08.21 AMENDED IN ACCORDANCE WITH CLIENT COMMENTS JI

12 Main Street **Bulwick** NN17 3DY

**EXISTING** -

**Plans** 

Harris McCormack Architects

harrismccormackarchitects.co.uk