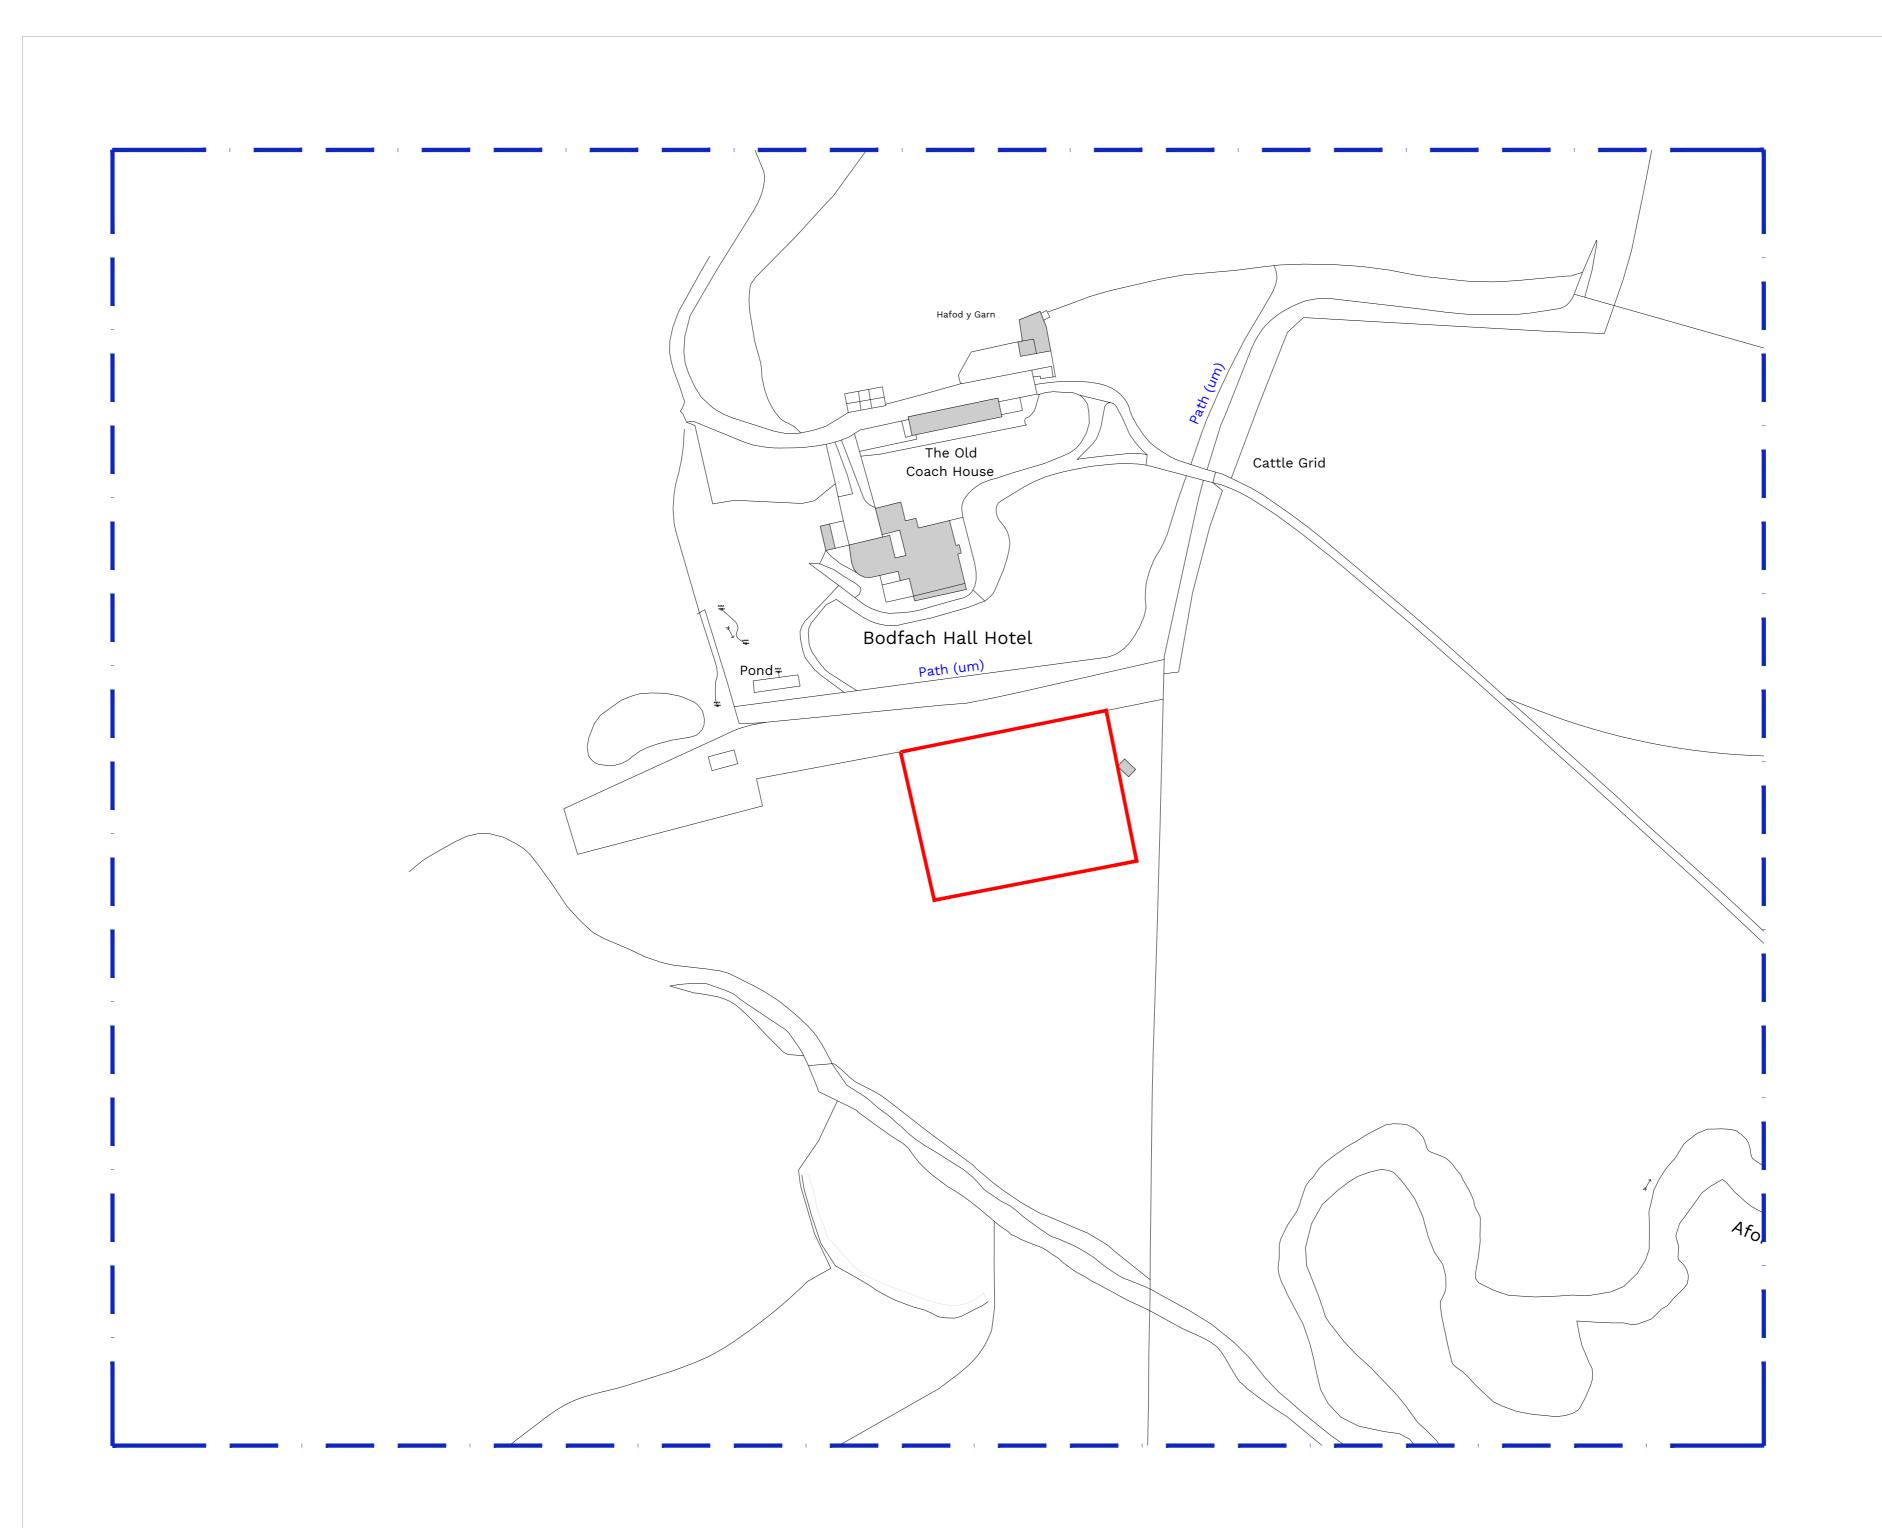

PROJECT: Horse Riding Arena
Bodfach Hall, Llanfyllin
Powys, SY22 5HS

DRAWING: Location Plan

SCALE @ A2: DRAWN BY: CHKD BY: DATE:
1:1250 AW DATE: 15.12.21

DRAWING No: REVISION:
SA42850 -BRY- ST - PL- A - 01 \_ -