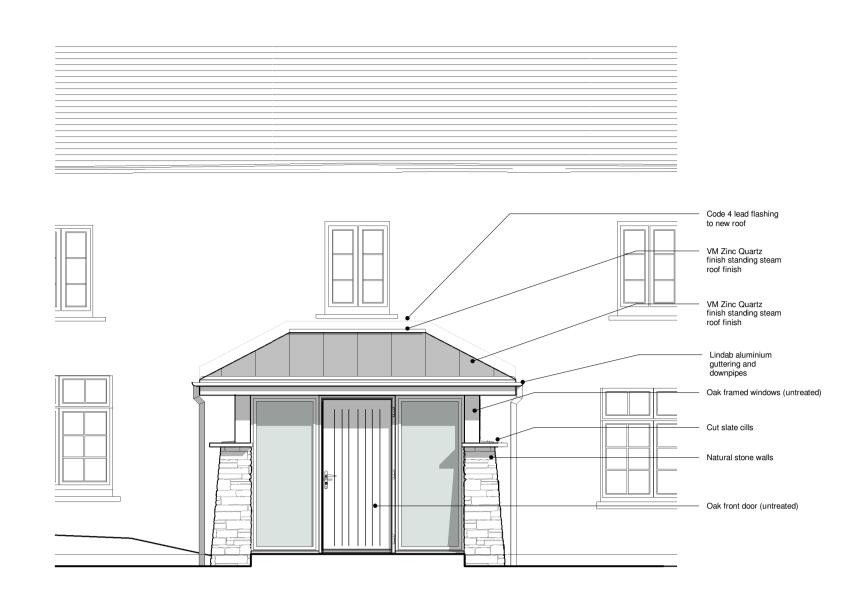

## Front Porch Elevation

1:50 ° 1m



# Roof Plan

1:100 <sup>0</sup> <sup>2m</sup>





# South West Elevation

1:100



# North West Elevation

1:100



# TREWIN DESIGN ARCHITECTS

1 Stanhope Square Holsworthy Devon EX22 6DR - 01409253013 www.trewin-design.co.uk - create@trewin-design.co.uk

This drawing has been prepared solely for the purposes of the stage indicated on the drawing. As such this drawing may not include sufficient detail for any stage beyond that indicated. This drawing forms part of an information pack relating to the indicated stage and should be read in conjunction with all other drawings, reports specifications and schedules, including those from other Consultants. Contractors must check all dimension on site before fabrication. As built drawings are not based on