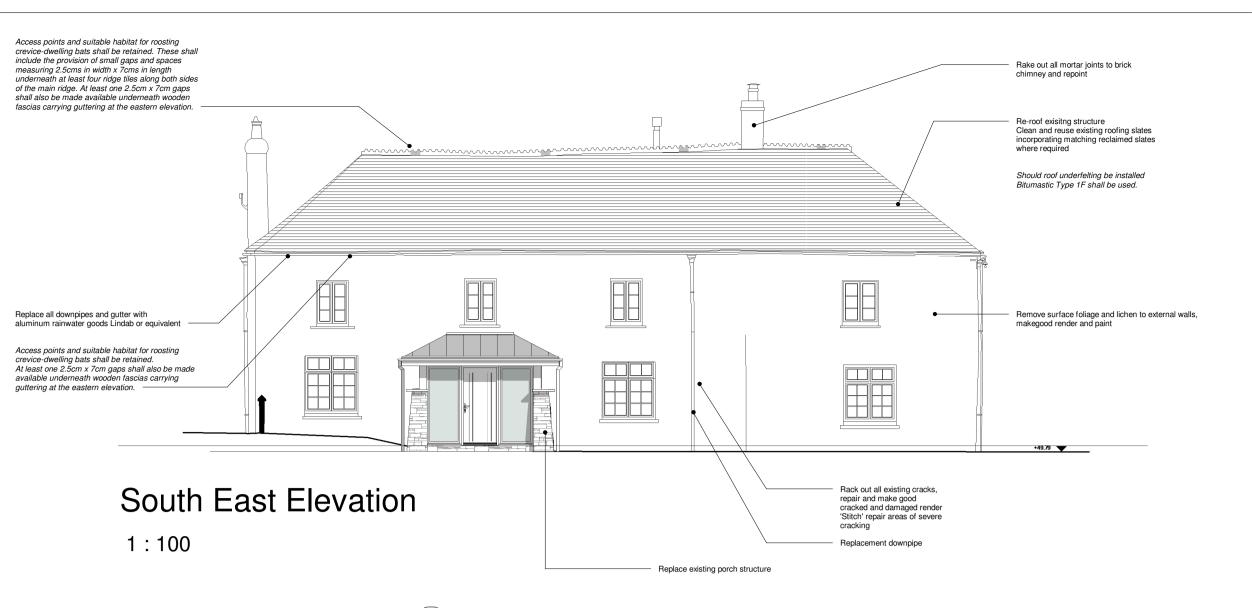

# South West Elevation

1:100

PLEASE REFER TO ACCOMMPANYING ECOLOGY REPORT PREPARED BY PENPOINT ECOLOGY REF: PES:1277