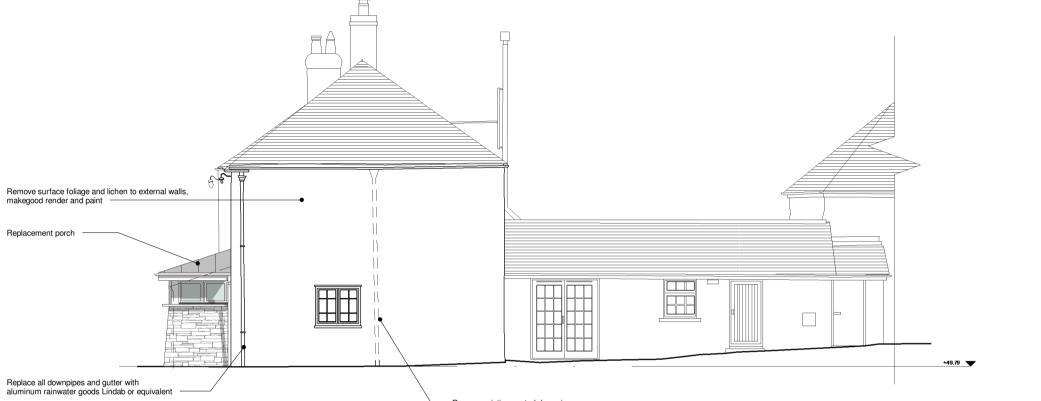

## Front Porch Elevation

1:50 ° 1m



# Roof Plan

1:100 <sup>0</sup> <sup>2m</sup>





# South West Elevation

1:100



# North West Elevation

1:100



# TREWIN DESIGN ARCHITECTS

1 Stanhope Square Holsworthy Devon EX22 6DR - 01409253013 www.trewin-design.co.uk - create@trewin-design.co.uk

This drawing has been prepared solely for the purposes of the stage indicated on the drawing. As such this drawing may not include sufficient detail for any stage beyond that indicated. This drawing forms part of an information pack relating to the indicated stage and should be read in conjunction with all other drawings, reports specifications and schedules, including those from other Consultants. Contractors must check all dimension on site before fabrication. As built drawings are not based on surveyed information unless stated otherwise. Only figured dimensions are to be worked fro