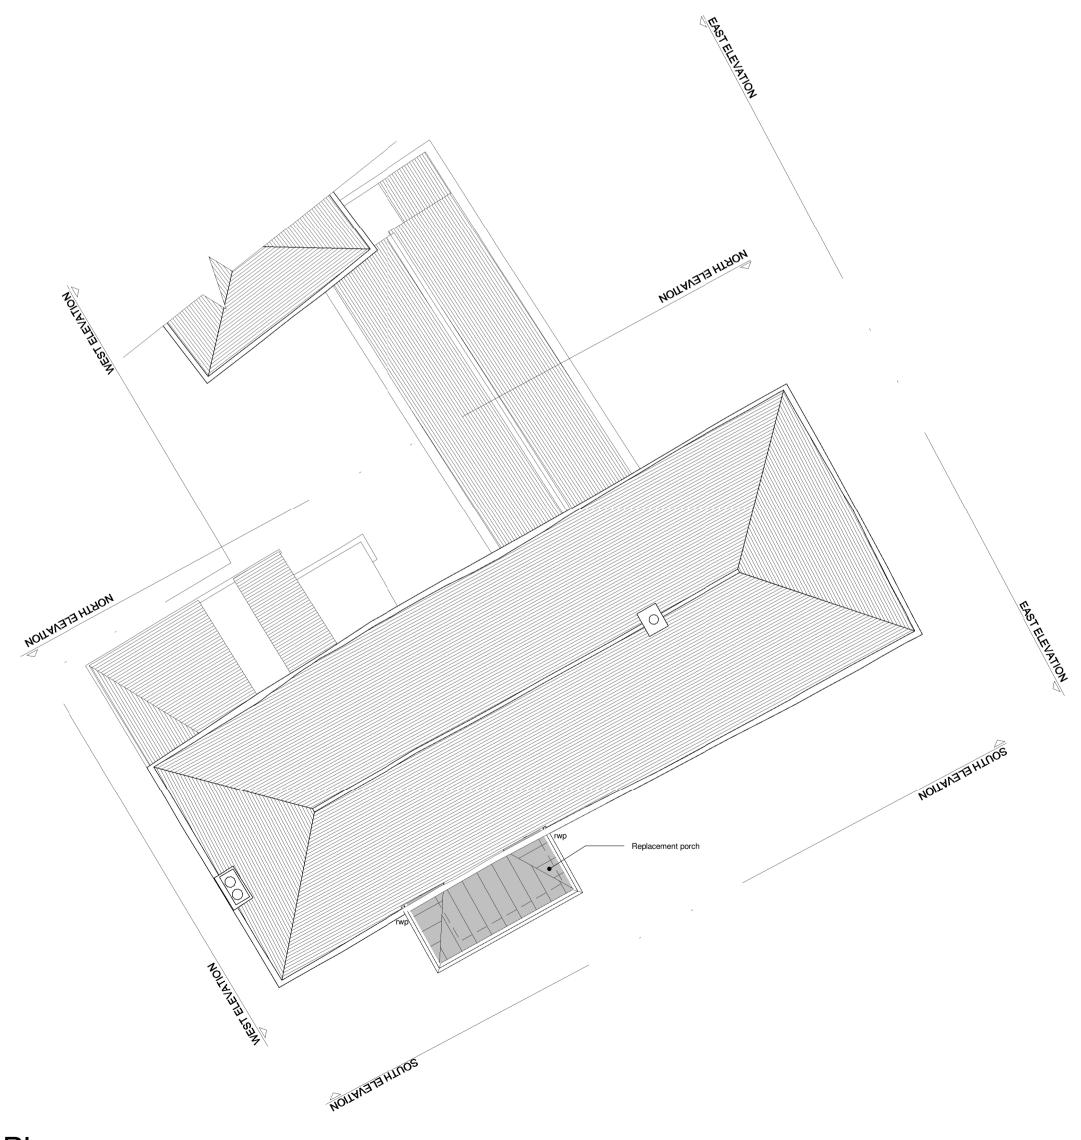

## Front Porch Elevation

1:50 ° 1m



# Roof Plan

1:100 <sup>0</sup> <sup>2m</sup>





# South West Elevation

1:100



# North West Elevation

1:100



# TREWIN DESIGN ARCHITECTS

1 Stanhope Square Holsworthy Devon EX22 6DR - 01409253013 www.trewin-design.co.uk - create@trewin-design.co.uk

This drawing has been prepared solely for the purposes of the stage indicated on the drawing. As such this drawing may not include sufficient detail for any stage beyond that indicated. This drawing forms part of an information pack relating to the indicated stage and should be read in conjunction with all other drawings, reports specifications and schedules, including those from other Consultants. Contractors must check all dimension on site before fabrication. As built drawings are not based on surveyed information unless stated othe