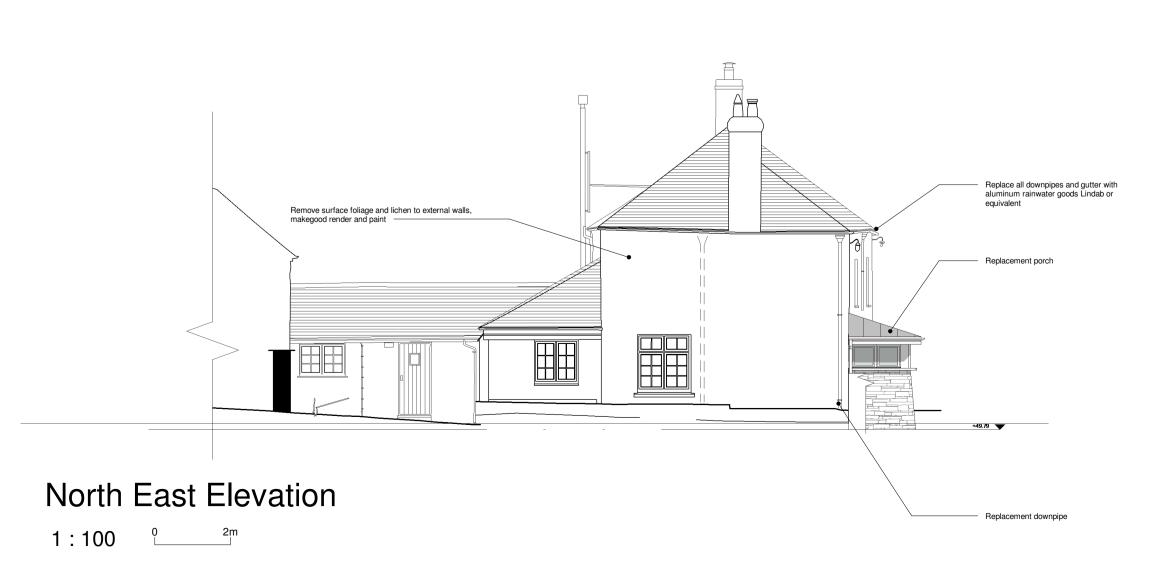

## Front Porch Elevation

1:50 ° 1m



# Roof Plan

1:100 <sup>0</sup> <sup>2m</sup>





# South West Elevation

1:100



# North West Elevation

1:100



# TREWIN DESIGN ARCHITECTS

1 Stanhope Square Holsworthy Devon EX22 6DR - 01409253013 www.trewin-design.co.uk - create@trewin-design.co.uk

This drawing has been prepared solely for the purposes of the stage indicated on the drawing. As such this drawing may not include sufficient detail for any stage beyond that indicated. This drawing forms part of an information pack relating to the indicated stage and should be read in conjunction with all other drawings, reports specifications and schedules, including those from other Consultants. Contractors must check all dimension on site before fabrication. As built drawings are not based on surveyed information unless stated otherwise. Only figured dimensions are to be worked from. All discrepancies to be reported to Trewin Design Architects Lt