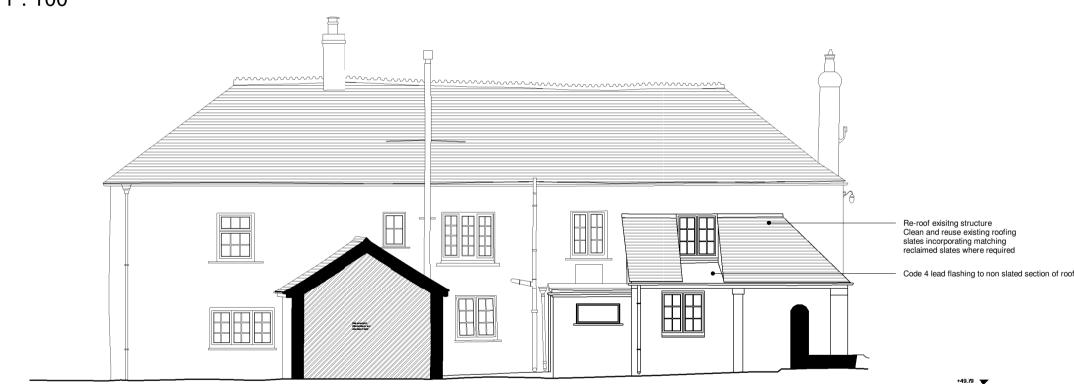

## Front Porch Elevation

1:50 ° 1m



# Roof Plan

1:100 <sup>0</sup> <sup>2m</sup>





# South West Elevation

1:100



# North West Elevation

1:100



# TREWIN DESIGN ARCHITECTS

1 Stanhope Square Holsworthy Devon EX22 6DR - 01409253013 www.trewin-design.co.uk - create@trewin-design.co.uk

This drawing has been prepared solely for the purposes of the stage indicated on the drawing. As such this drawing may not include sufficient detail for any stage beyond that indicated. This drawing forms part of an information pack relating to the indicated stage and should be read in conjunction with all other drawings, reports specifications and schedules, including those from other Consultants. Contractors must check all dimension on site before fabrication. As built drawings are not based on surveyed information unless stated otherwise. Only figured dimensions are to be worked from. All discrepancies to be report