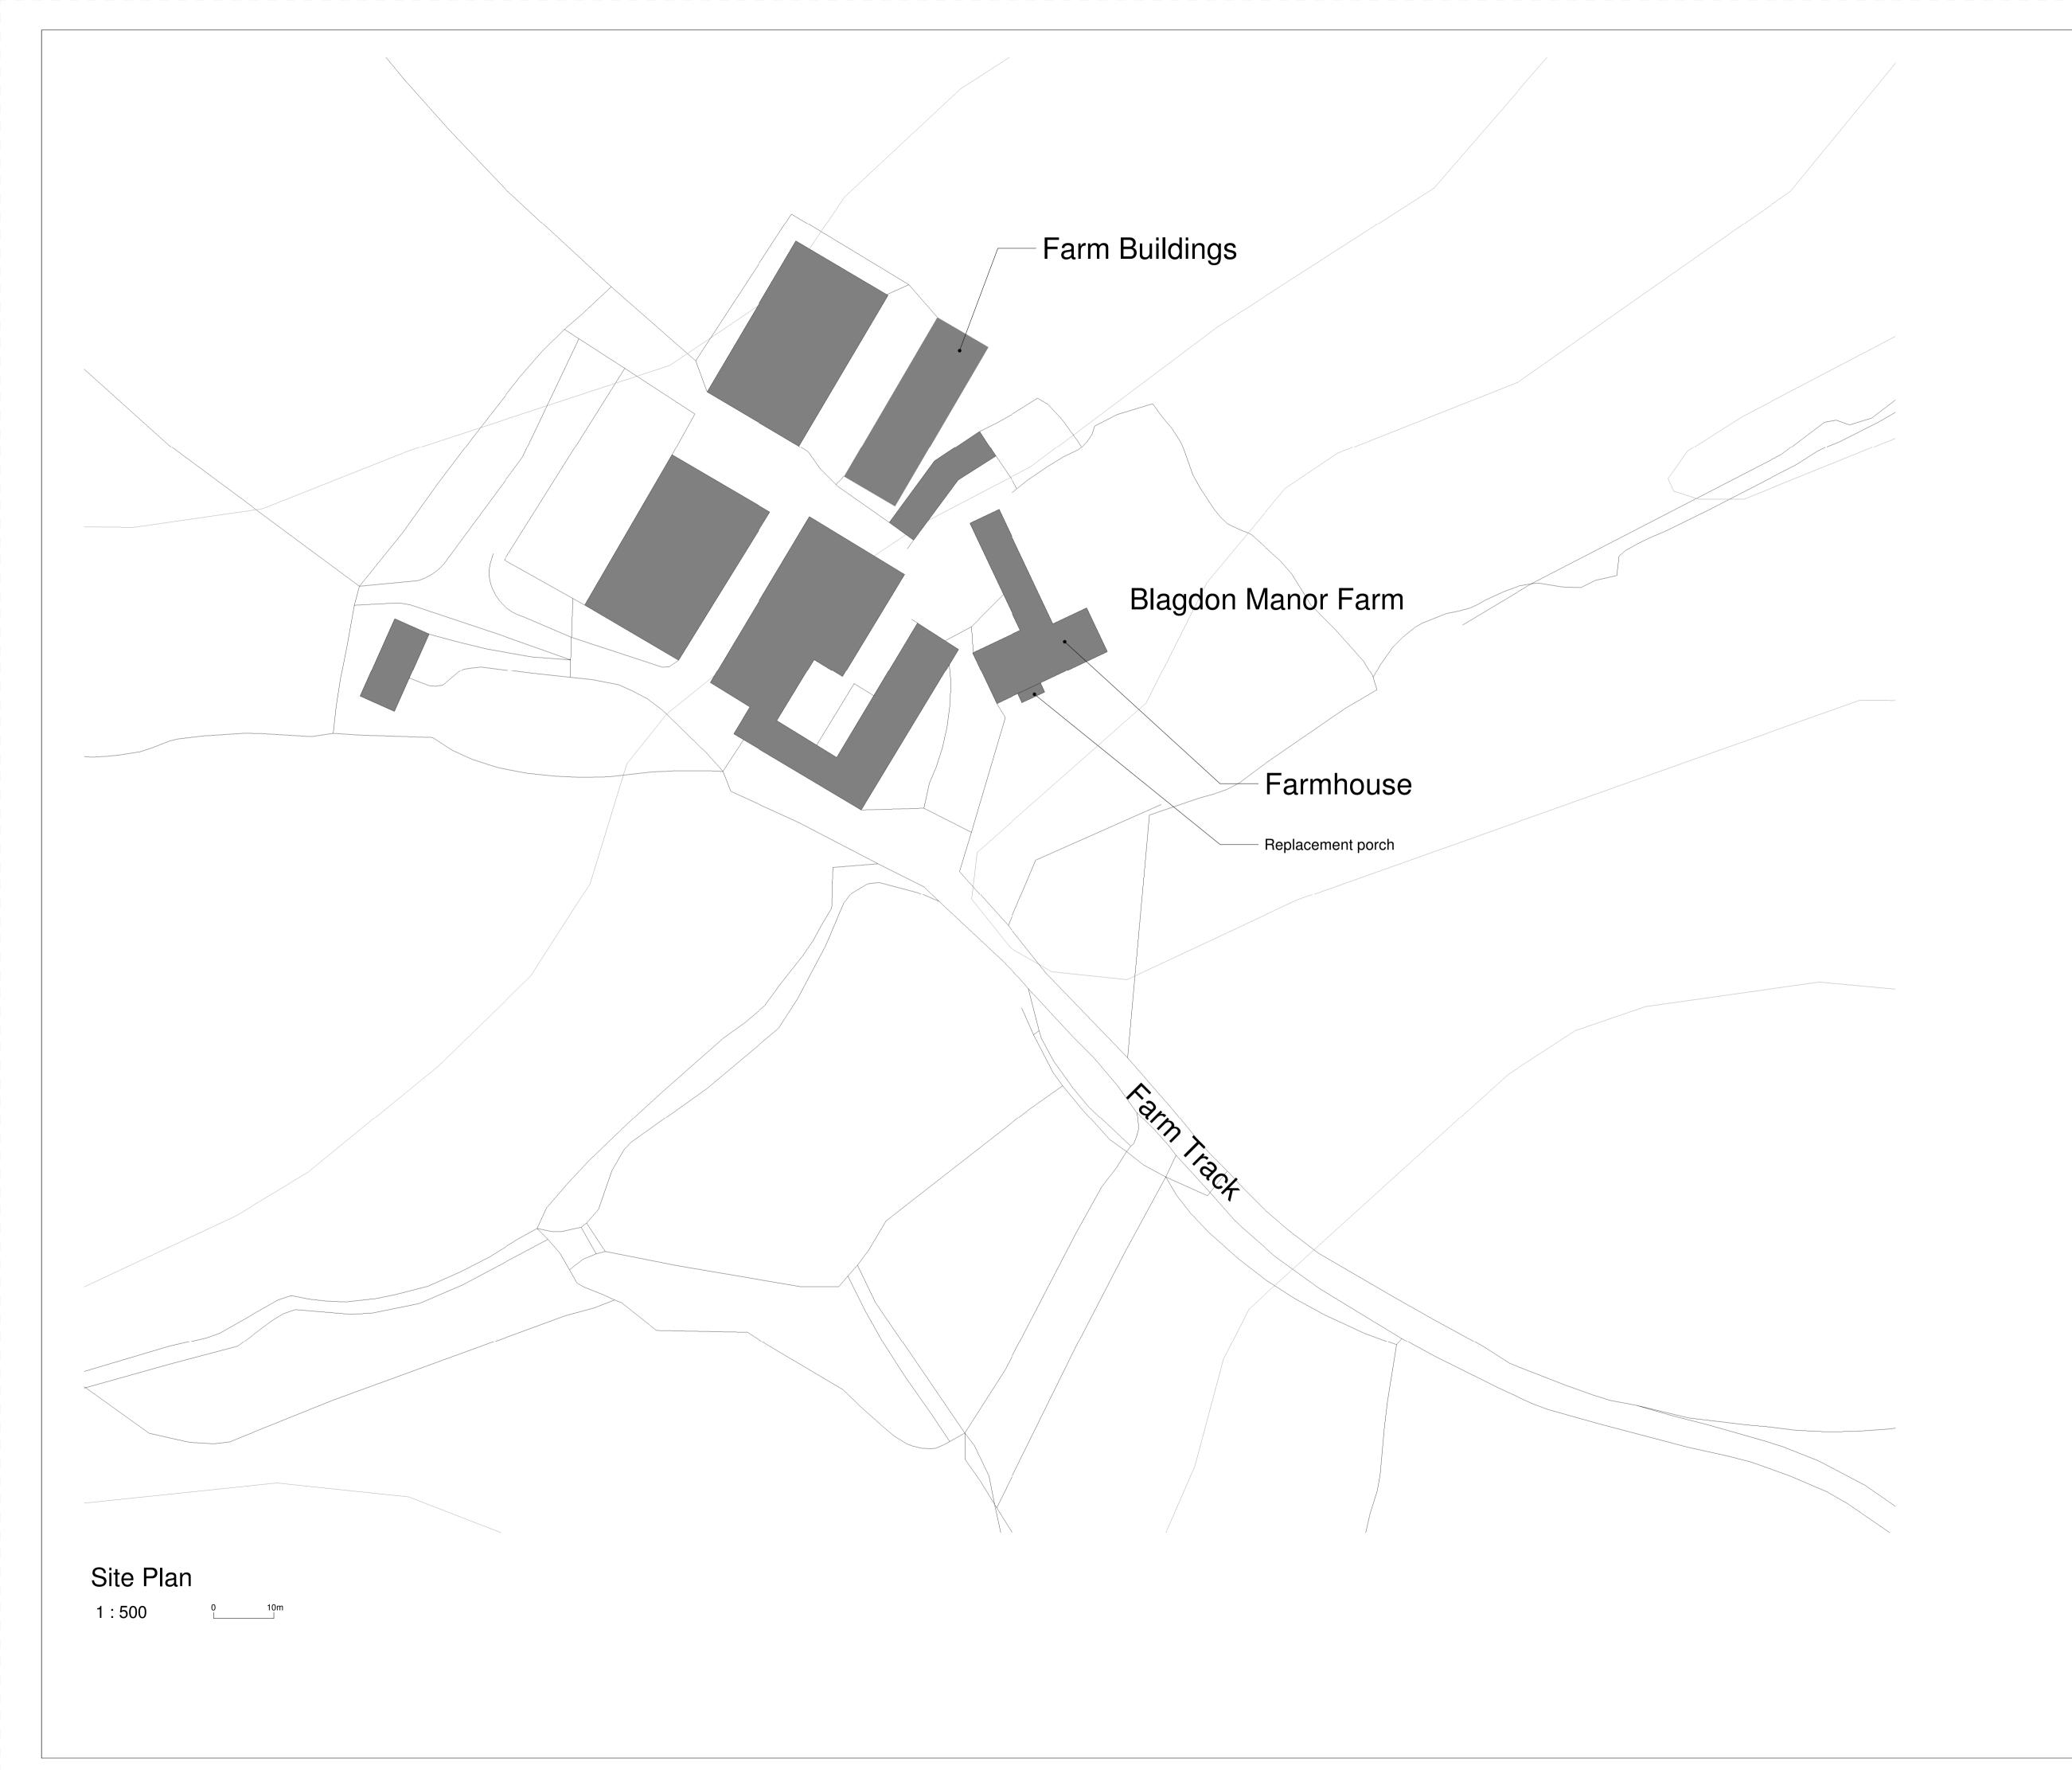

Drawing title Site plan

Alterations & Repairs to Listed Farmhouse Blagdon Manor Farm North Tamerton

Client Coleing, Mr & Mrs J

PL - Detailed Design LR Issued for Preliminary Checked by

Date 12/01/2022 Scale @ A1 1:500 Drawing number Revision P01