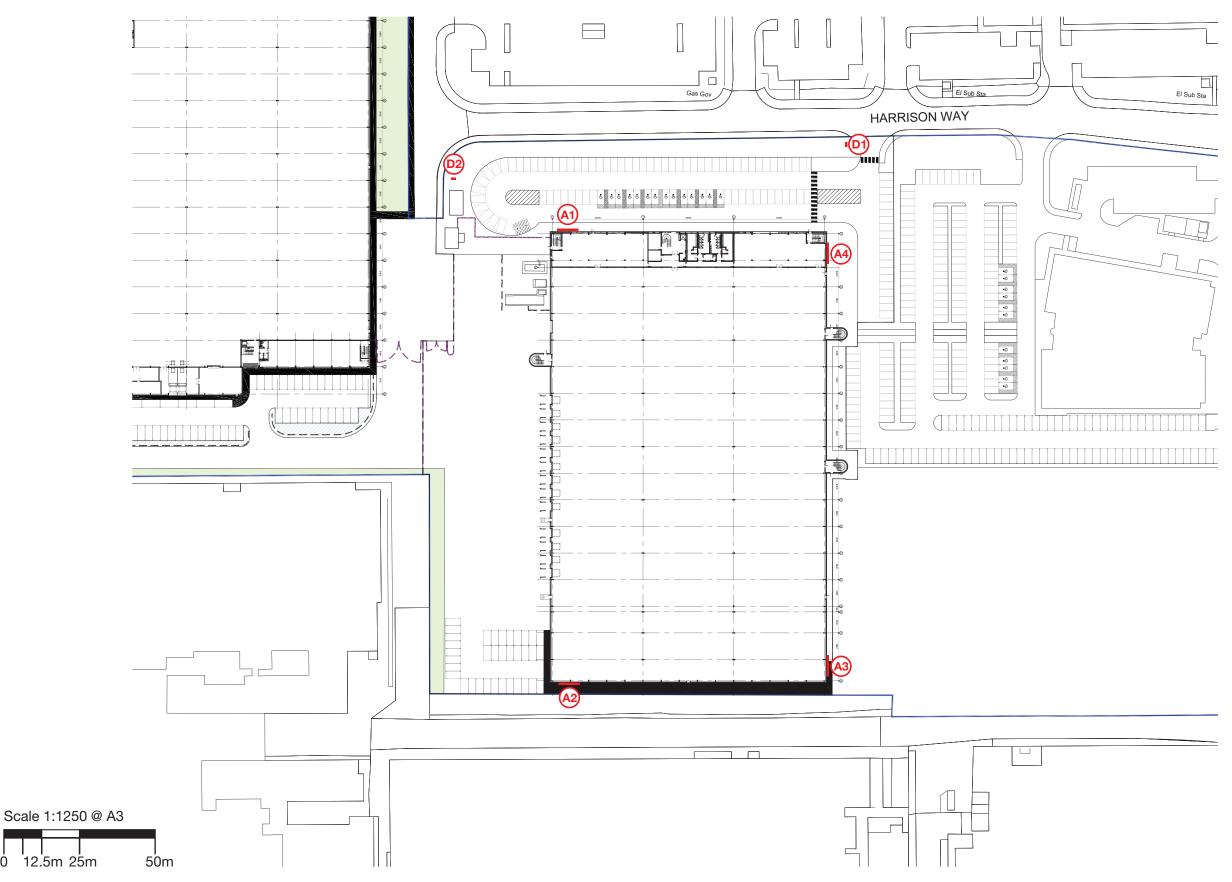

## **Site Location Plan**

Scale 1:1250

0 12.5m 25m

This artwork and its content is copyright of Magna Signs - © Magna Signs 1991.

you may copy the content to individual third parties for their personal use, but only if you acknowledge the material you may not, except with our express written permission, distribute or commercially exploit the content.

Nor may you transmit it or store it in any other website or other form of electronic retrieval system.

Client: Lysander Associates

Project: IM Leamington - Planning

Estimator: Ben Ashdown

Signage Colours

**Job No:** 29532

Issue: 1

Date: 02/12/21 Designer: A. Ensor

Page: 6 of 6