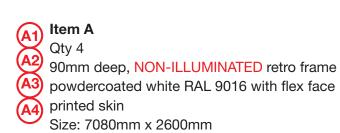

Issue: 1

Date: 02/12/21
Designer: A. Ensor

Page: 1 of 6

Aluminium panels with 40mm folded returns powder coated white and blue, applied self-adhesive printed vinyl logo and black gloss vinyl text, panels to overclad existing frame