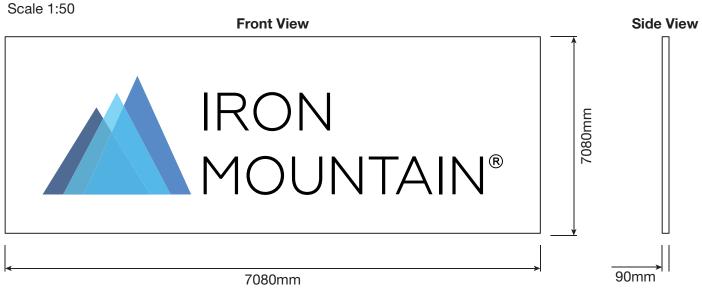

Issue: 1

Date: 02/12/21
Designer: A. Ensor

Page: 1 of 6

Aluminium panels with 40mm folded returns powder coated white and blue, applied self-adhesive printed vinyl logo and black gloss vinyl text, panels to overclad existing frame

Size: 1605mm x 2400mm

Scale 1:20

200

500

1m

This artwork and its content is copyright of Magna Signs - © Magna Signs 1991. All rights reserved.

Any redistribution or reproduction of part or all of the contents in any form is prohibited other than the following: