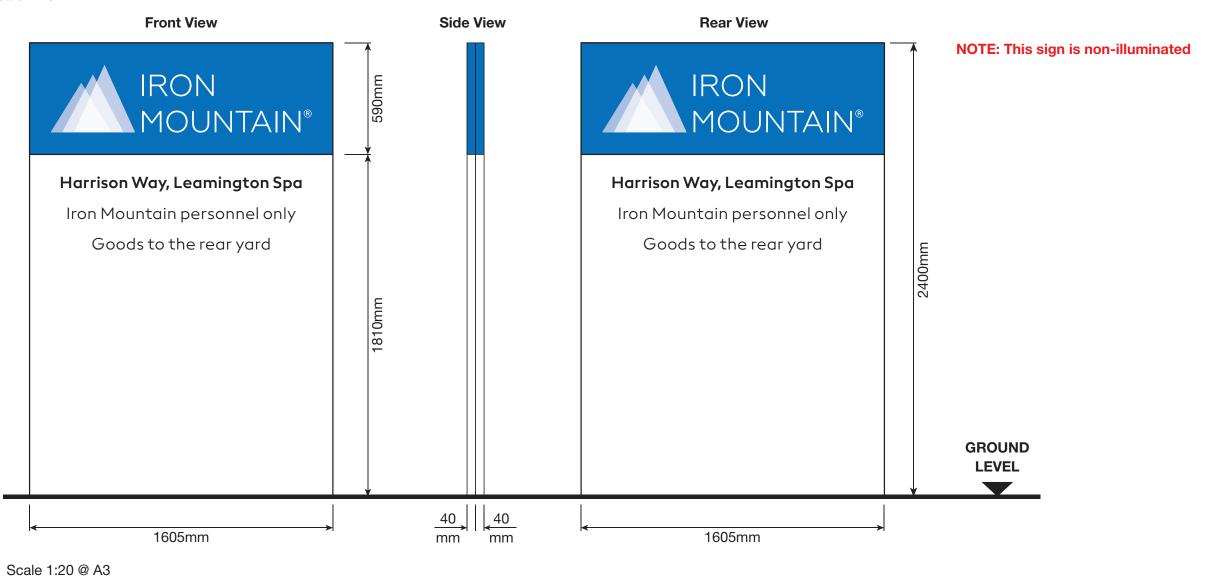

Issue: 1

Date: 02/12/21
Designer: A. Ensor

Page: 1 of 6

Aluminium panels with 40mm folded returns powder coated white and blue, applied self-adhesive printed vinyl logo and black gloss vinyl text, panels to overclad existing frame

Size: 1605mm x 2400mm

Scale 1:20

200

500

1m

This artwork and its content is copyright of Magna Signs - © Magna Signs 1991. All rights reserved.

Any redistribution or reproduction of part or all of the contents in any form is prohibited other than the following: