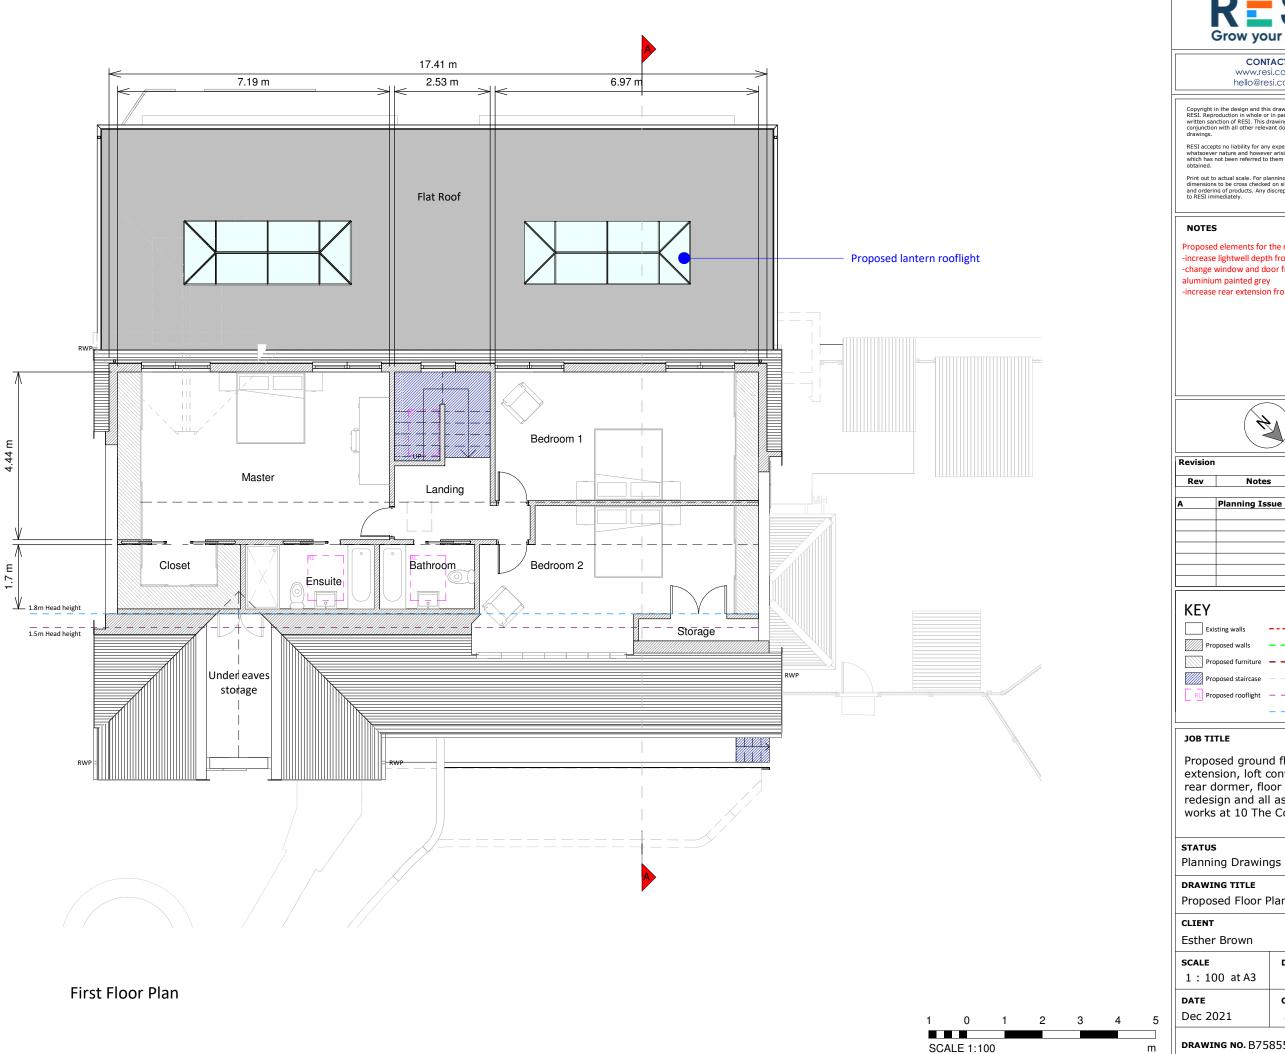

Proposed elements for the resubmission; -increase lightwell depth from 0.85m to 1m -change window and door frames to aluminium painted grey
-increase rear extension from 4m to 6m

| Rev | Notes          | Date       |
|-----|----------------|------------|
| A   | Planning Issue | 17.12.2021 |
|     |                |            |
|     |                |            |
|     |                |            |
|     |                |            |

| Existing walls        | Boundary line          |
|-----------------------|------------------------|
| Proposed walls        | Proposed beam          |
| Proposed furniture    | — — Proposed drainage  |
| Proposed staircase    | — — Existing removed   |
| RL Proposed rooflight | - $-$ 1.5m head height |
|                       | — — 1.8m head height   |

Proposed ground floor rear extension, loft conversion with rear dormer, floor plan redesign and all associated works at 10 The Coppice

Proposed Floor Plan

| SCALE        | DRAWN   |
|--------------|---------|
| 1: 100 at A3 | LI      |
|              |         |
| DATE         | CHECKED |