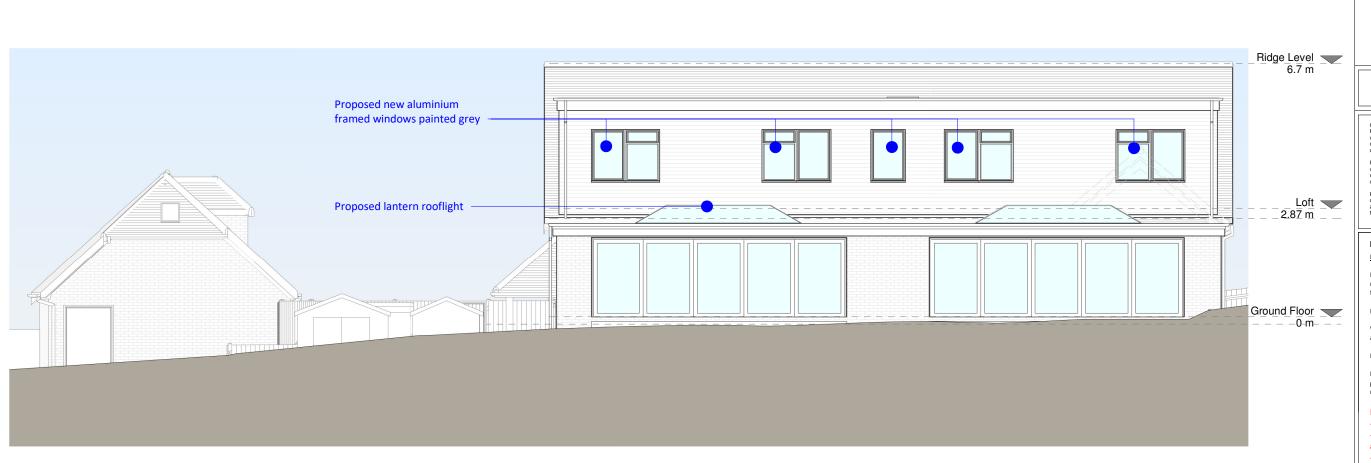

# **Rear Elevation**

CONTACT www.resi.co.uk hello@resi.co.uk

Copyright in the design and this drawing is the property of RESI. Reproduction in whole or in part is forbidden without written sanction of RESI. This drawing must be read in conjunction with all other relevant documentation and drawings.

#### NOTES

Proposed Materials:

Brickwork / Walls - Yellow stock brick walls to match existing and vertical clay tiles to dormer facade

Flat Roof - Fibreglass

Windows - Grey painted aluminium frame windows and lantern rooflights

Doors - Grey painted aluminium doors

RWP / Gutter / Fascia - Black cast iron downpipes, guttering, and black painted timber fascias to match existing

Proposed elements for the resubmission; -increase lightwell depth from 0.85m to 1m -change window and door frames to aluminium painted grey

-increase rear extension from 4m to 6m

| Rev | Notes          | Date       |
|-----|----------------|------------|
| A   | Planning Issue | 17.12.2021 |
|     |                |            |
|     |                |            |
|     |                |            |
|     |                |            |
|     |                |            |