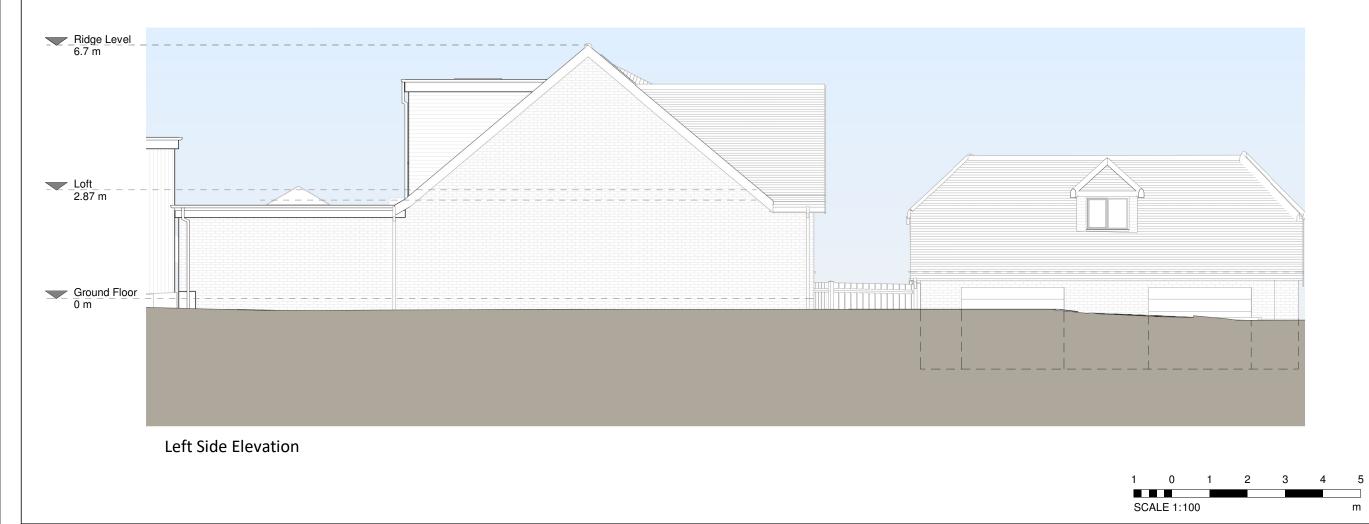

# **Rear Elevation**





CONTACT www.resi.co.uk hello@resi.co.uk

Copyright in the design and this drawing is the property of RESI. Reproduction in whole or in part is forbidden without written sanction of RESI. This drawing must be read in conjunction with all other relevant documentation and drawings.

RESI accepts no liability for any expense, loss or damage of whatsoever nature and however arising from any variation which has not been referred to them and their approval obtained.

Print out to actual scale. For planning purposes only. All dimensions to be cross checked on site prior to construction and ordering of products. Any discrepancies to be reported to RESI immediately.

#### NOTES

Proposed Materials:

Brickwork / Walls - Yellow stock brick walls to match existing and vertical clay tiles to dormer