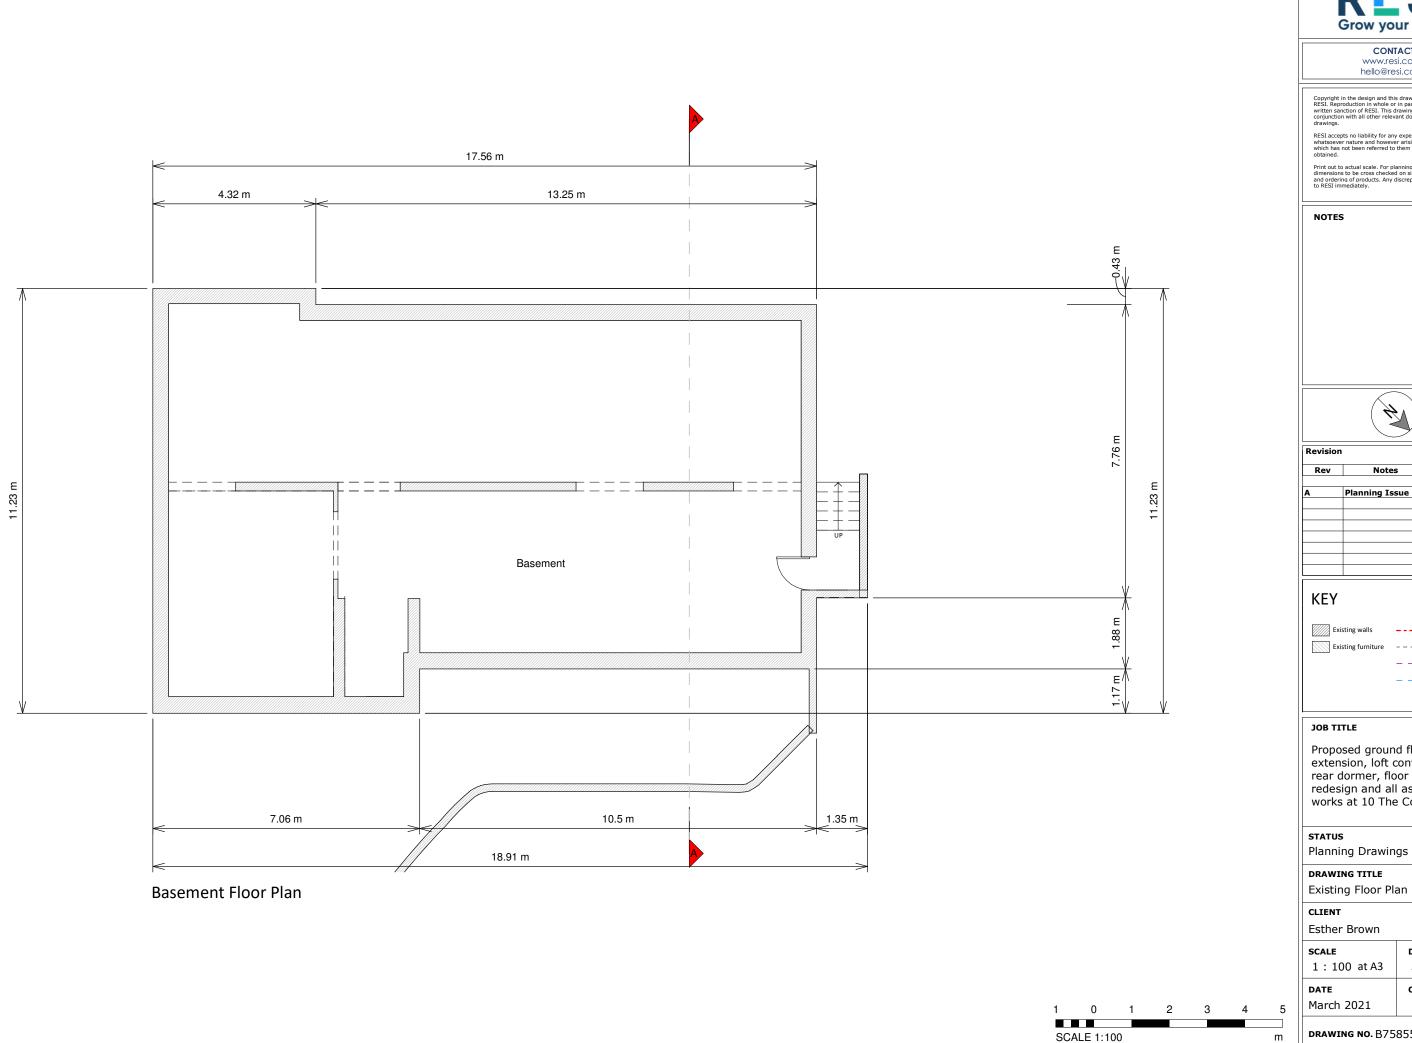

Proposed ground floor rear extension, loft conversion with rear dormer, floor plan redesign and all associated works at 10 The Coppice

| SCALE       | DRAWN   |
|-------------|---------|
| 1:100 at A3 | AR      |
| DATE        | CHECKED |
| March 2021  | MF      |