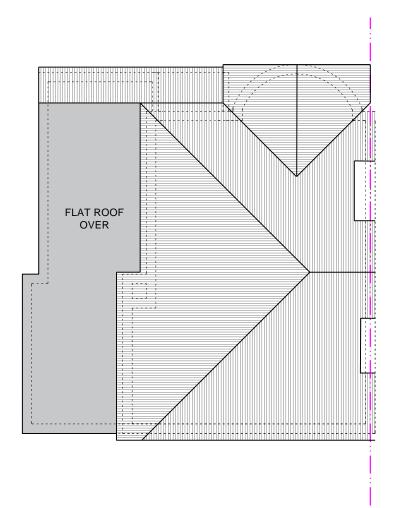

EXISTING ROOF PLAN PROPOSED ROOF PLAN

## 86 MANOR DR., WORCESTER PARK, KT4 7LL

CLIENT: MR & MRS CAREW-GIBBS

| SURVEY DATE: 23/04/21<br>ISSUE DATE: 18/01/22  |                    |
|------------------------------------------------|--------------------|
| PROJECT: LOFT CONVERSION                       | DRAWN BY: CG       |
| DRAWING TITLE:<br>EXISTING/PROPOSED ROOF PLANS | REVISION:<br>DATE: |
| Full planning                                  | SCALE: 1:100 / A3  |
| Permitted Development Other                    | DWG NO: 08         |