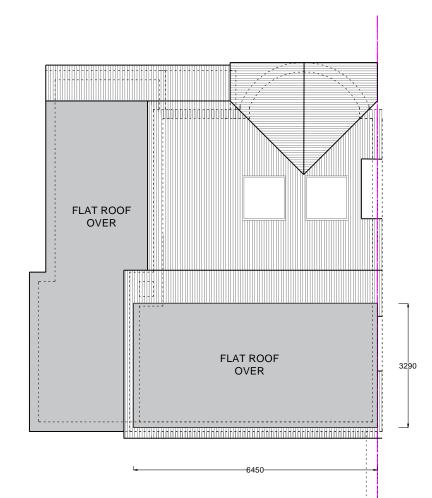

EXISTING ROOF PLAN PROPOSED ROOF PLAN

## 86 MANOR DR., WORCESTER PARK, KT4 7LL

CLIENT: MR & MRS CAREW-GIBBS

| SURVEY DATE: 23/04/21<br>ISSUE DATE: 18/01/22  |                    |
|------------------------------------------------|--------------------|
| PROJECT: LOFT CONVERSION                       | DRAWN BY: CG       |
| DRAWING TITLE:<br>EXISTING/PROPOSED ROOF PLANS | REVISION:<br>DATE: |
| Full planning                                  | SCALE: 1:100 / A3  |
| Permitted Development Other                    | DWG NO: 08         |