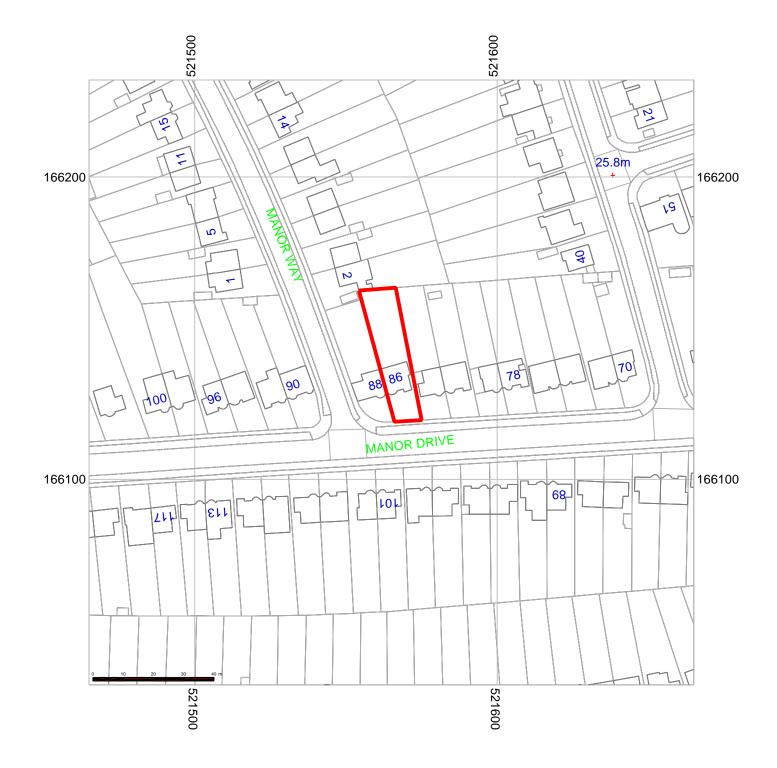

## 86 MANOR DR., WORCESTER PARK, KT4 7LL

CLIENT: MR & MRS CAREW-GIBBS

| SURVEY DATE: 23/04/21           | REVISION:          |
|---------------------------------|--------------------|
| ISSUE DATE: 11/011/21           | DATE:              |
| DRAWING TITLE:<br>LOCATION PLAN | SCALE: 1:1250 / A3 |