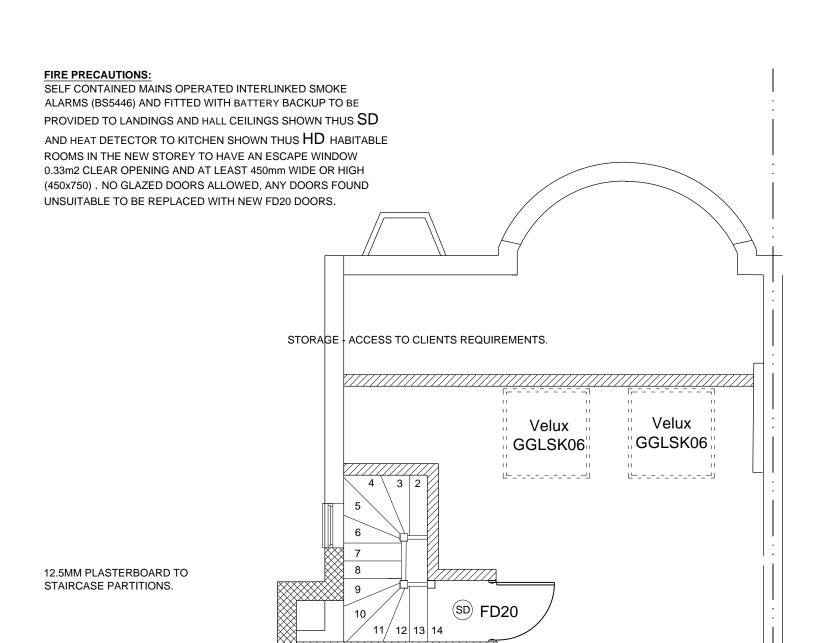

**BATHROOM** 

32MM WHB, 40MM SHOWER/BATH, 100MM WC. 50MM WHERE COMBINED. SVP TAKEN ABOVE FLAT ROOF. 75MM D.S. TRAPS.

NEW WINDOW TO SHOWER

SIDE WINDOW TO BE OBSCURED GLASS AND OPENABLE PARTS TO BE MINIMUM OF 1.7M ABOVE FLOOR LEVEL.

DOUBLE GLAZED WINDOWS WITH LOW E GLAZING. WHOLE UNIT TO ACHIEVE A U-VALUE OF 1.6W/M²K. DORMER WALL: 100 X 50MM STUDS WITH
105MM KINGSPAN THERMABOARD BETWEEN.
PLY, BREATHER PAPER, BATTENS & PLAIN
TILE HANGING EXTENALLY. PLASTERBOARD
WITH VAPOUR BARRIER INTERNALLY.
12MM PLYWOOD EXTERNALLY TO DORMER
TO PREVENT RACKING.
6MM MASTERBOARD BOARD EXTERNAL OF
PLYWOOD WHERE WITHIN 1.0M OF

Verify all dimensions on site before commencing any work or shop drawings. Allow 50mm for tolerance to all dimensions.

BOUNDARY TO GIVE 30 MINUTES FIRE

RESISTANCE.

| 0 | 1   | 2 | 3 | 4 |
|---|-----|---|---|---|
|   |     |   |   |   |
|   | 111 |   |   |   |
|   |     |   |   |   |