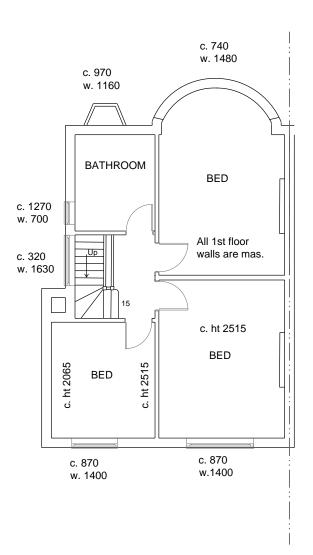

Subsoils to area are predominantly gravel, not affected by tree roots.

Verify all dimensions on site before commencing any work or shop drawings. Allow 50mm for tolerance to all dimensions.