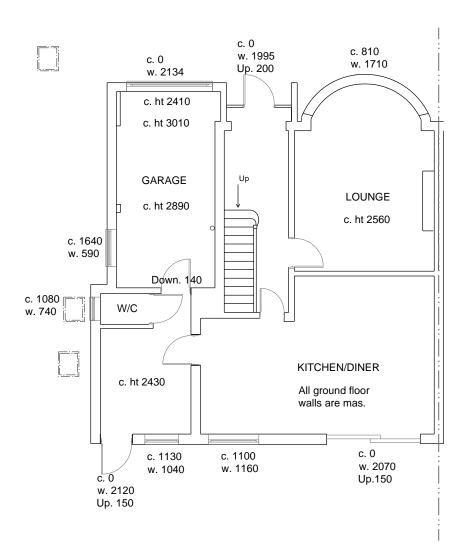

GROUND FLOOR PLAN

Subsoils to area are predominantly gravel, not affected by tree roots.

Verify all dimensions on site before commencing any work or shop drawings. Allow 50mm for tolerance to all dimensions.