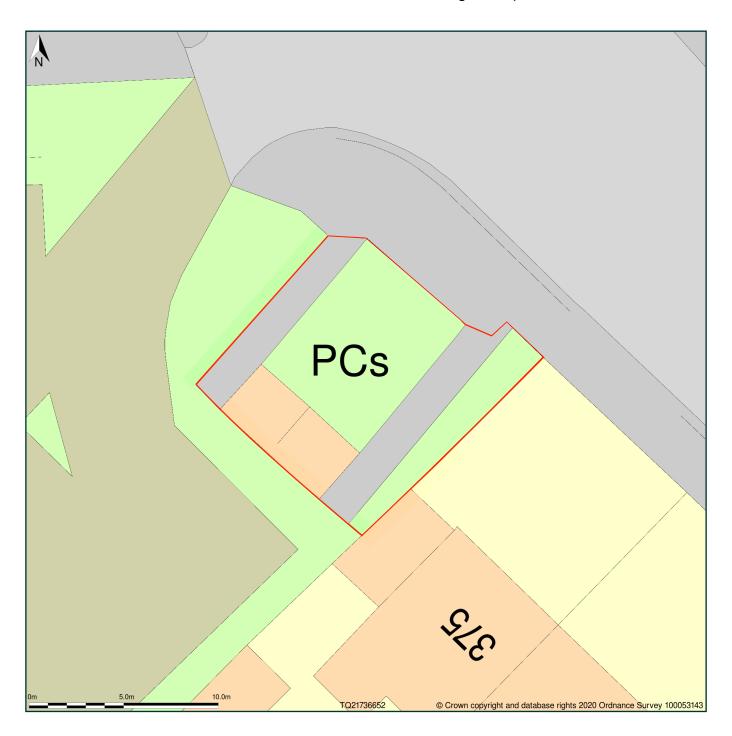

## Public Conveniences, Malden Road, Worcester Park, Kingston Upon Thames, KT4 7NR

Block Plan shows area bounded by: 521721.14, 166503.16 521757.14, 166539.16 (at a scale of 1:200), OSGridRef: TQ21736652. The representation of a road, track or path is no evidence of a right of way. The representation of features as lines is no evidence of a property boundary.