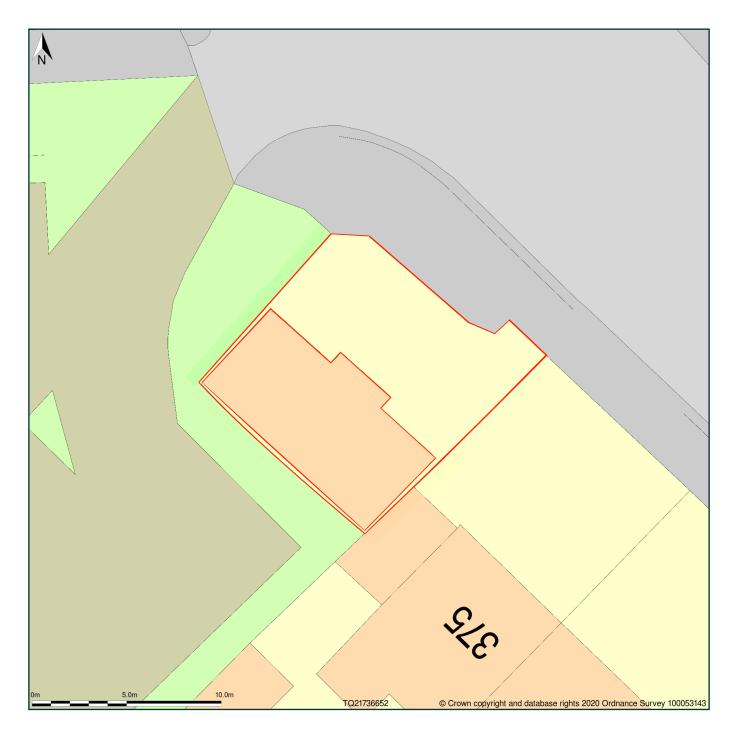

## Public Conveniences, Malden Road, Worcester Park, Kingston Upon Thames, KT4 7NR

Block Plan shows area bounded by: 521721.14, 166503.16 521757.14, 166539.16 (at a scale of 1:200), OSGridRef: TQ21736652. The representation of a road, track or path is no evidence of a right of way. The representation of features as lines is no evidence of a property boundary.