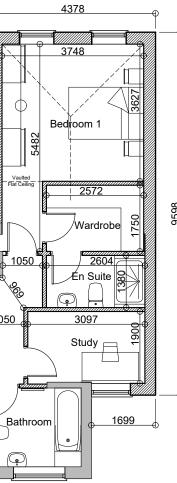

CONTRACTORS MUST CHECK ALL DIMENSIONS ON SITE, ONLY FIGURED DIMENSIONS ARE TO BE WORKED FROM DISCREPANCIES MUST BE REPORTED TO BLUEPRINT BEFORE PROCEEDING. © THIS DRAWING IS COPYRIGHT.

5045 Vaulted Flat Ceiling Bedroom 2 60 1050 Bedroom 3

Proposed First Floor Plan

8m

10m

td.

| n                                                                                                                                                                                           | THESE DRA           | <u>PLE</u><br>WINGS A<br>PLAN | ASE NOTE<br>ARE FOR THE<br>INING ONLY<br>DNSTRUCTION | PURPOSE C |     |          |  |
|---------------------------------------------------------------------------------------------------------------------------------------------------------------------------------------------|---------------------|-------------------------------|------------------------------------------------------|-----------|-----|----------|--|
| REV. DE                                                                                                                                                                                     | ETAILS              | TAILS                         |                                                      |           |     |          |  |
| A Mi                                                                                                                                                                                        | or Client revisions |                               |                                                      |           | RW  | Dec 2021 |  |
|                                                                                                                                                                                             |                     |                               |                                                      |           |     |          |  |
| TITLEExtensions & Alterations for M Smith18 Manor Road, Mears Ashby, NN6 0DU                                                                                                                |                     |                               |                                                      |           |     | J        |  |
| Proposed Ground & First Floor Plan                                                                                                                                                          |                     |                               |                                                      |           |     |          |  |
| SCALE                                                                                                                                                                                       | 1:100               | SHEET:                        | A3                                                   |           |     |          |  |
| DRAWN                                                                                                                                                                                       | RW                  | CHECKED                       | KLG                                                  | 20-08     | 35- | 20A      |  |
| DATE                                                                                                                                                                                        | November 2021       | ISSUE                         | PLANNING                                             |           |     |          |  |
| CONTRACTORS MUST CHECK ALL DIMENSIONS ON SITE, ONLY FIGURED DIMENSIONS ARE TO BE WORKED FROM DISCREPANCIES<br>MUST BE REPORTED TO BLUEPRINT BEFORE PROCEEDING. © THIS DRAWING IS COPYRIGHT. |                     |                               |                                                      |           |     |          |  |