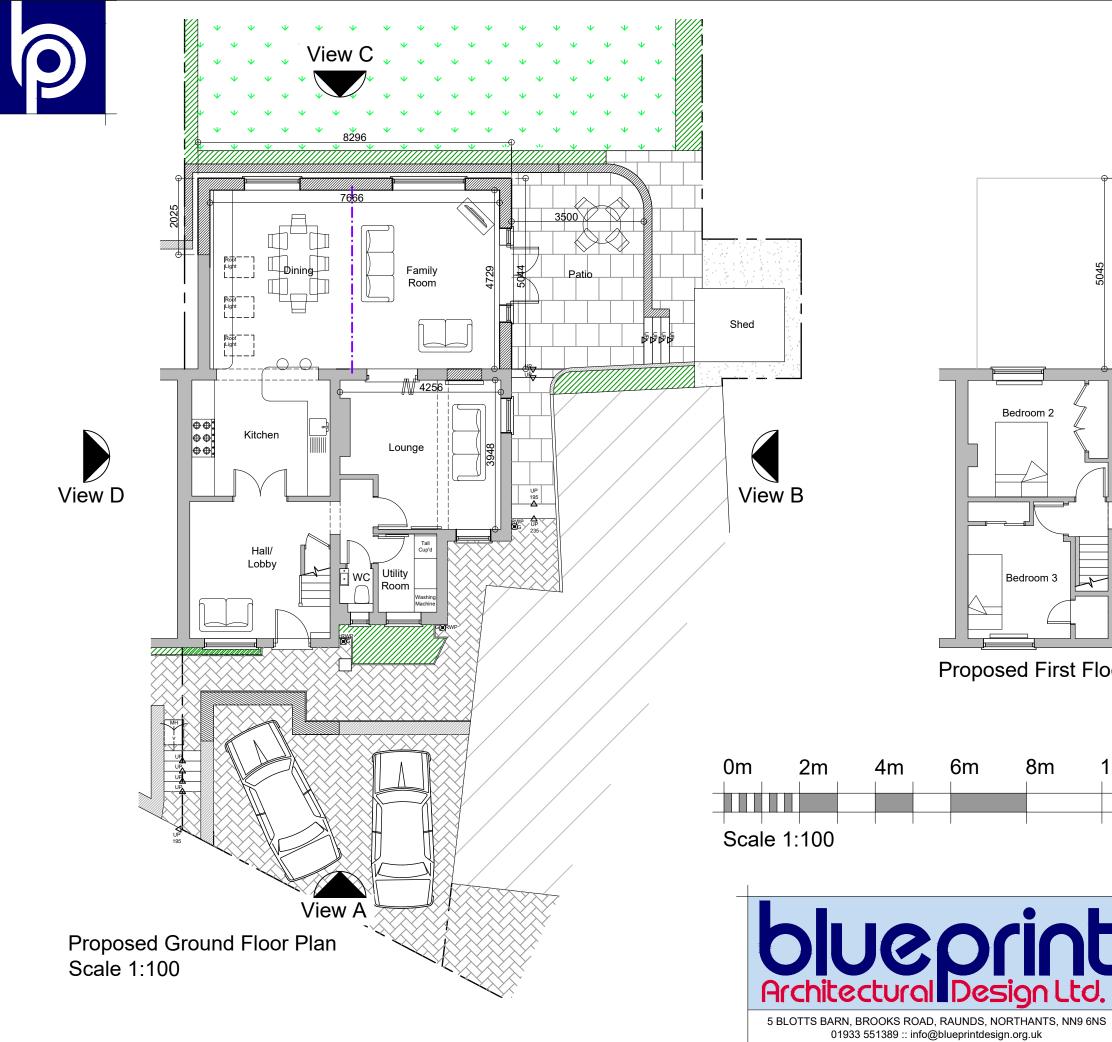

Proposed First Floor Plan

8m

10m

td.

| n                                                                                                                                                                                           | THESE DRA           | <u>PLE</u><br>WINGS A<br>PLAN | ASE NOTE<br>ARE FOR THE<br>INING ONLY<br>DNSTRUCTION | PURPOSE C |     |          |  |
|---------------------------------------------------------------------------------------------------------------------------------------------------------------------------------------------|---------------------|-------------------------------|------------------------------------------------------|-----------|-----|----------|--|
| REV. DE                                                                                                                                                                                     | ETAILS              | TAILS                         |                                                      |           |     |          |  |
| A Mi                                                                                                                                                                                        | or Client revisions |                               |                                                      |           | RW  | Dec 2021 |  |
|                                                                                                                                                                                             |                     |                               |                                                      |           |     |          |  |
| TITLEExtensions & Alterations for M Smith18 Manor Road, Mears Ashby, NN6 0DU                                                                                                                |                     |                               |                                                      |           |     | J        |  |
| Proposed Ground & First Floor Plan                                                                                                                                                          |                     |                               |                                                      |           |     |          |  |
| SCALE                                                                                                                                                                                       | 1:100               | SHEET:                        | A3                                                   |           |     |          |  |
| DRAWN                                                                                                                                                                                       | RW                  | CHECKED                       | KLG                                                  | 20-08     | 35- | 20A      |  |
| DATE                                                                                                                                                                                        | November 2021       | ISSUE                         | PLANNING                                             |           |     |          |  |
| CONTRACTORS MUST CHECK ALL DIMENSIONS ON SITE, ONLY FIGURED DIMENSIONS ARE TO BE WORKED FROM DISCREPANCIES<br>MUST BE REPORTED TO BLUEPRINT BEFORE PROCEEDING. © THIS DRAWING IS COPYRIGHT. |                     |                               |                                                      |           |     |          |  |