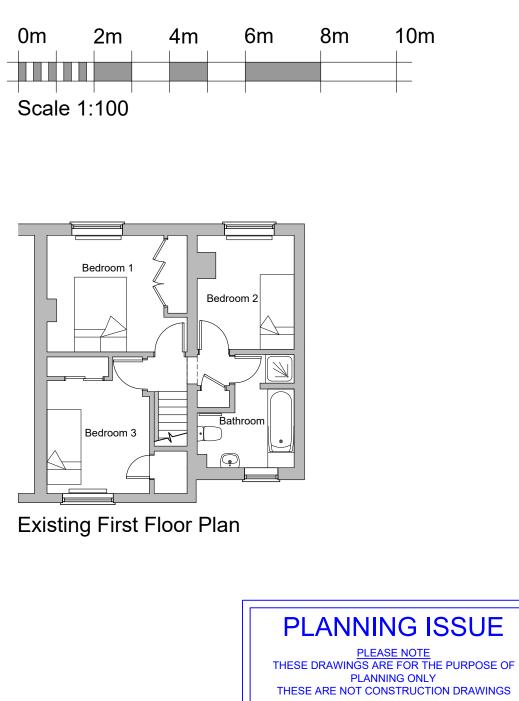

| Extensions & Alterations for M Smith<br>18 Manor Road, Mears Ashby, NN6 0DU |
|-----------------------------------------------------------------------------|
| Existing Ground & First Floor Plan                                          |

| .E                                                                                                                                                                                        | 1:100    | SHEET:  | A3       |           |  |  |
|-------------------------------------------------------------------------------------------------------------------------------------------------------------------------------------------|----------|---------|----------|-----------|--|--|
| ΝN                                                                                                                                                                                        | CDG      | CHECKED | KLG      | 20-085-01 |  |  |
| Ξ                                                                                                                                                                                         | AUG 2020 | ISSUE   | PLANNING |           |  |  |
| ONTRACTORS MUST CHECK ALL DIMENSIONS ON SITE, ONLY FIGURED DIMENSIONS ARE TO BE WORKED FROM DISCREPANCIES<br>UST BE REPORTED TO BLUEPRINT BEFORE PROCEEDING. © THIS DRAWING IS COPYRIGHT. |          |         |          |           |  |  |