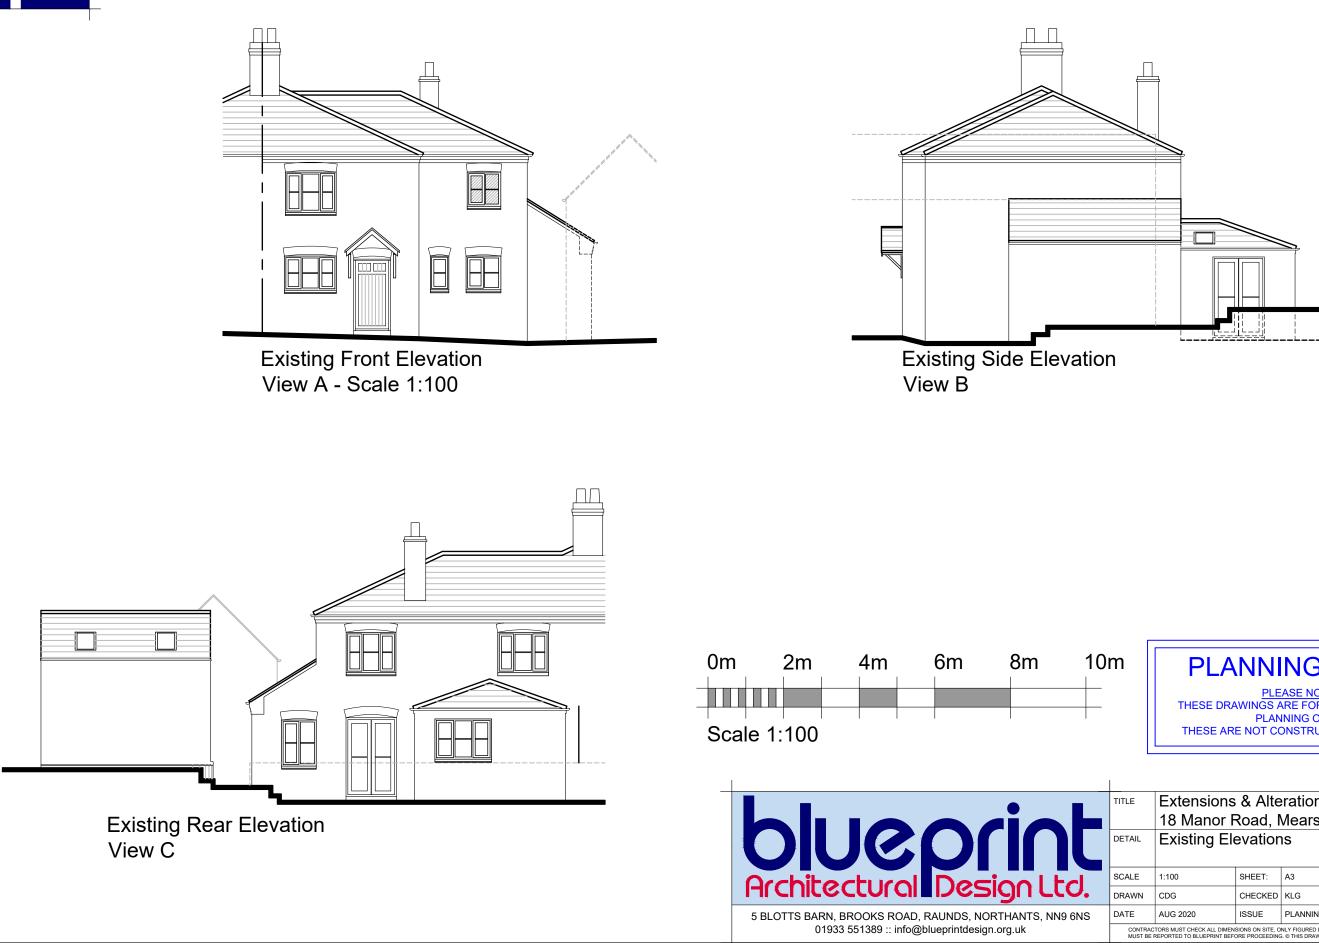

## PLANNING ISSUE

PLEASE NOTE THESE DRAWINGS ARE FOR THE PURPOSE OF PLANNING ONLY THESE ARE NOT CONSTRUCTION DRAWINGS

| E   | Extensions & Alterations for M Smith |         |          |           |  |  |
|-----|--------------------------------------|---------|----------|-----------|--|--|
|     | 18 Manor Road, Mears Ashby, NN6 0DU  |         |          |           |  |  |
| AIL | Existing Elevations                  |         |          |           |  |  |
|     | _                                    |         |          |           |  |  |
| E   | 1:100                                | SHEET:  | A3       |           |  |  |
| WN  | CDG                                  | CHECKED | KLG      | 20-085-02 |  |  |
| Ξ   | AUG 2020                             | ISSUE   | PLANNING |           |  |  |

CONTRACTORS MUST CHECK ALL DIMENSIONS ON SITE, ONLY FIGURED DIMENSIONS ARE TO BE WORKED FROM DISCREPANCIES MUST BE REPORTED TO BLUEPRINT BEFORE PROCEEDING. © THIS DRAWING IS COPYRIGHT.

5045 Vaulted Flat Ceiling Bedroom 2 60 1050 Bedroom 3