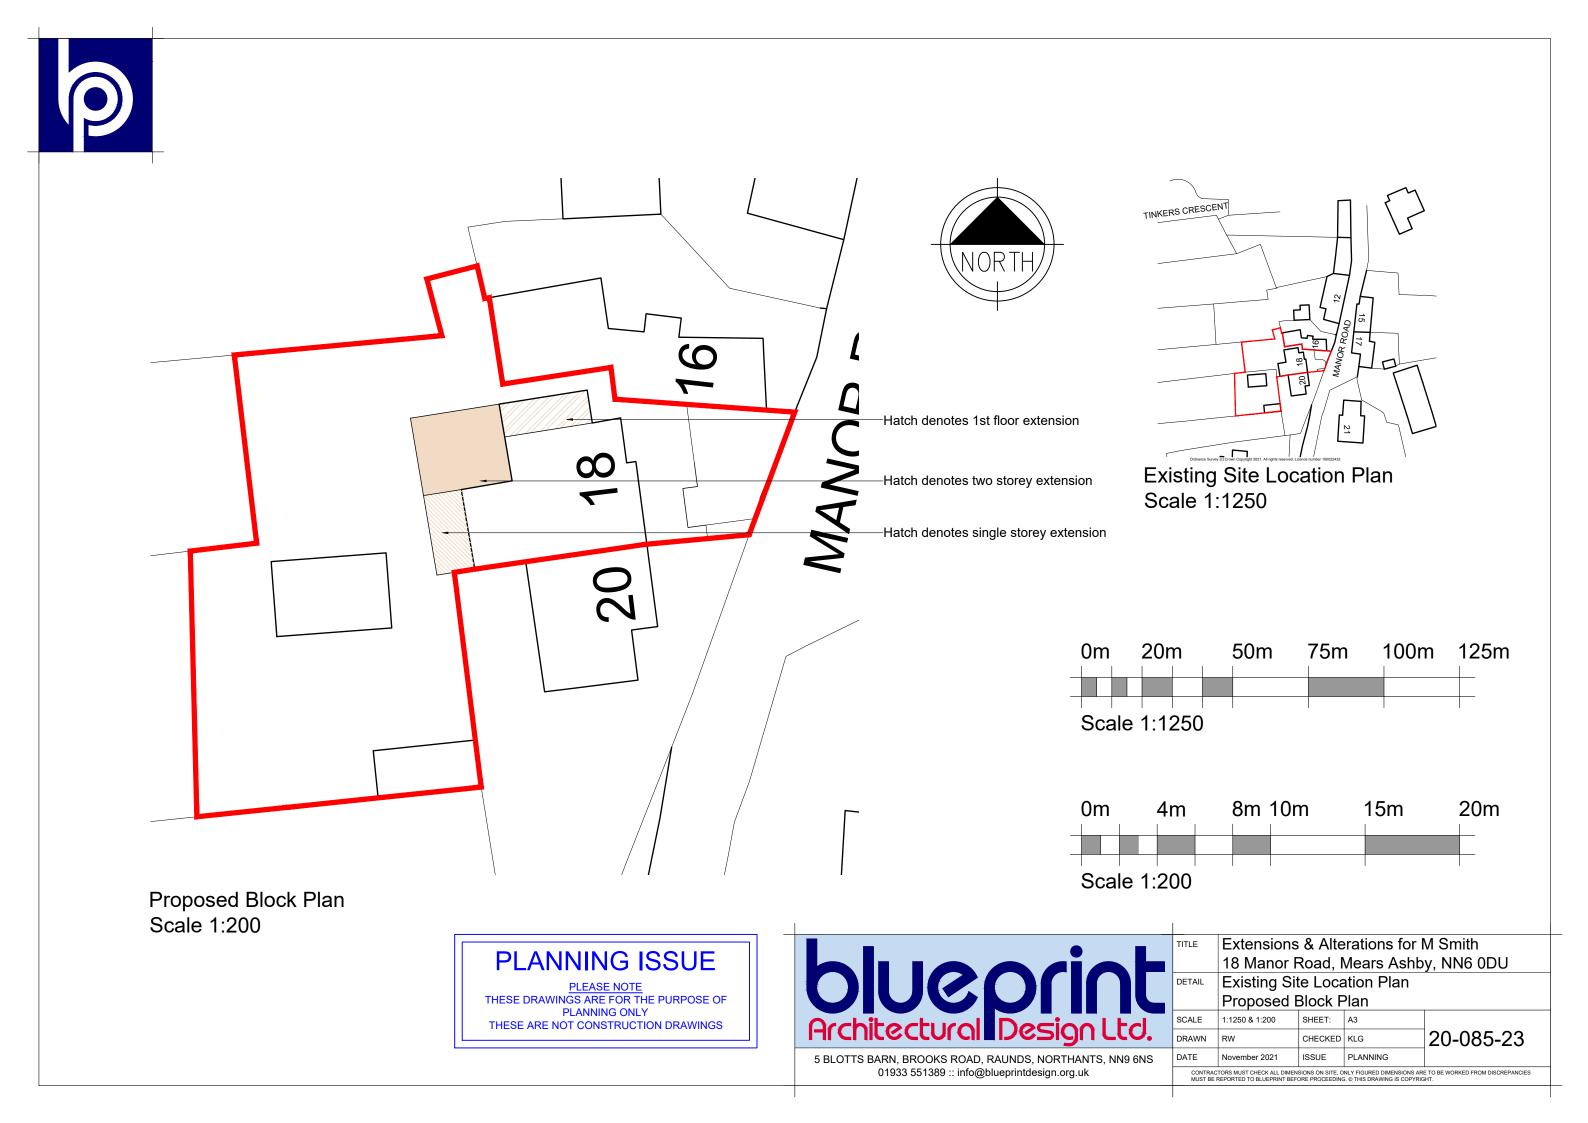

Proposed First Floor Plan

8m

10m

td.

| n                                                                                                                                                                                           | THESE DRA           | <u>PLE</u><br>WINGS A<br>PLAN | ASE NOTE<br>ARE FOR THE<br>INING ONLY<br>DNSTRUCTION | PURPOSE C |     |          |  |
|---------------------------------------------------------------------------------------------------------------------------------------------------------------------------------------------|---------------------|-------------------------------|------------------------------------------------------|-----------|-----|----------|--|
| REV. DE                                                                                                                                                                                     | ETAILS              | TAILS                         |                                                      |           |     |          |  |
| A Mi                                                                                                                                                                                        | or Client revisions |                               |                                                      |           | RW  | Dec 2021 |  |
|                                                                                                                                                                                             |                     |                               |                                                      |           |     |          |  |
| TITLEExtensions & Alterations for M Smith18 Manor Road, Mears Ashby, NN6 0DU                                                                                                                |                     |                               |                                                      |           |     | J        |  |
| Proposed Ground & First Floor Plan                                                                                                                                                          |                     |                               |                                                      |           |     |          |  |
| SCALE                                                                                                                                                                                       | 1:100               | SHEET:                        | A3                                                   |           |     |          |  |
| DRAWN                                                                                                                                                                                       | RW                  | CHECKED                       | KLG                                                  | 20-08     | 35- | 20A      |  |
| DATE                                                                                                                                                                                        | November 2021       | ISSUE                         | PLANNING                                             |           |     |          |  |
| CONTRACTORS MUST CHECK ALL DIMENSIONS ON SITE, ONLY FIGURED DIMENSIONS ARE TO BE WORKED FROM DISCREPANCIES<br>MUST BE REPORTED TO BLUEPRINT BEFORE PROCEEDING. © THIS DRAWING IS COPYRIGHT. |                     |                               |                                                      |           |     |          |  |