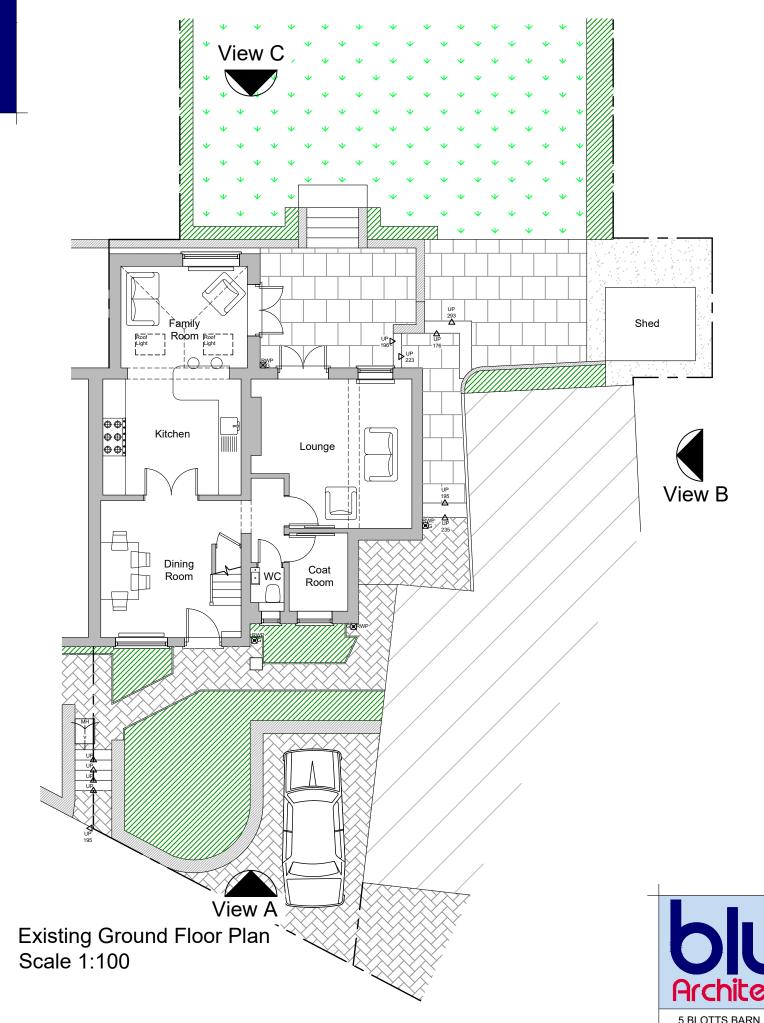

| Extensions & Alterations for M Smith<br>18 Manor Road, Mears Ashby, NN6 0DU |
|-----------------------------------------------------------------------------|
| Existing Ground & First Floor Plan                                          |

| .E                                                                                                                                                                                        | 1:100    | SHEET:  | A3       |           |  |  |
|-------------------------------------------------------------------------------------------------------------------------------------------------------------------------------------------|----------|---------|----------|-----------|--|--|
| ΝN                                                                                                                                                                                        | CDG      | CHECKED | KLG      | 20-085-01 |  |  |
| Ξ                                                                                                                                                                                         | AUG 2020 | ISSUE   | PLANNING |           |  |  |
| ONTRACTORS MUST CHECK ALL DIMENSIONS ON SITE, ONLY FIGURED DIMENSIONS ARE TO BE WORKED FROM DISCREPANCIES<br>UST BE REPORTED TO BLUEPRINT BEFORE PROCEEDING. © THIS DRAWING IS COPYRIGHT. |          |         |          |           |  |  |