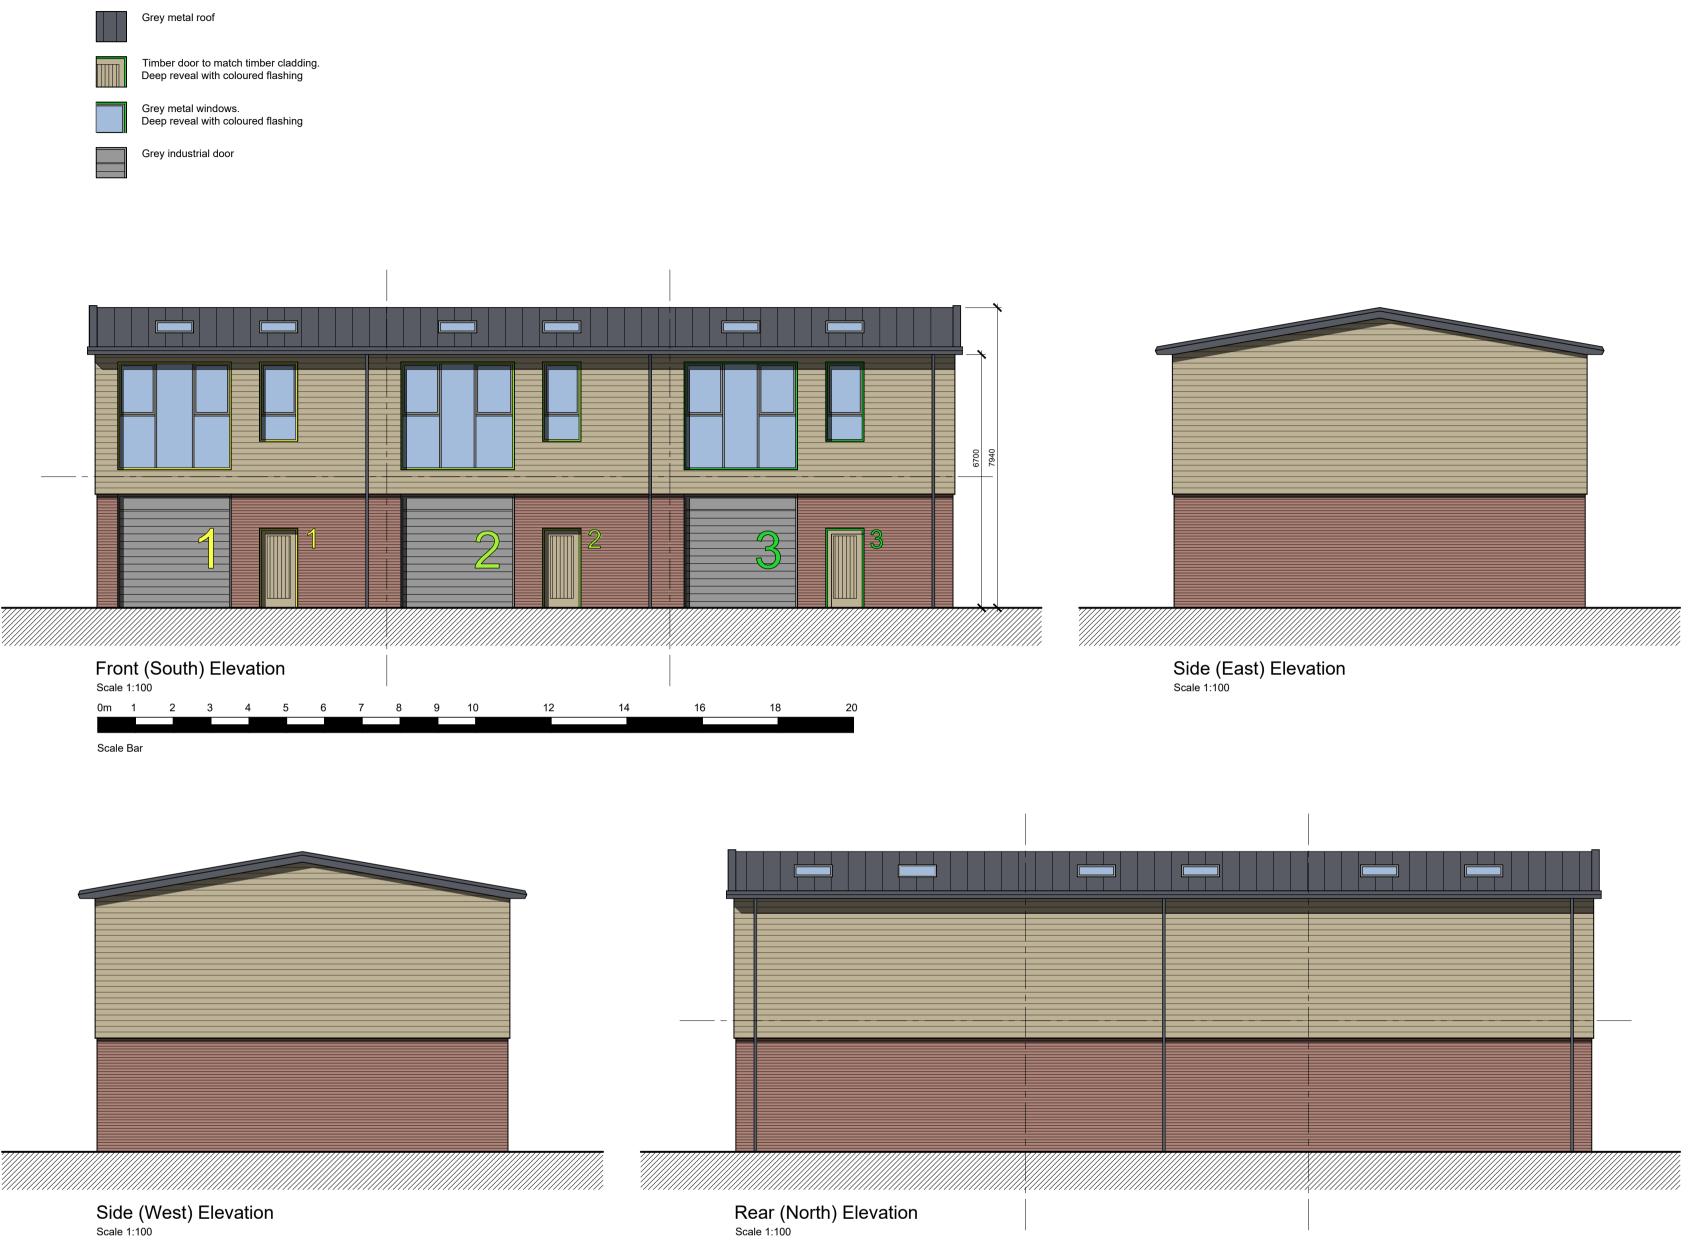

Key

Horizontal western red cedar wit Sivalbp new age gris coating

Horizontal western red cedar with

Brickwork to match surrounding area

14.01.22 SCALE TEXT REVISED **REVISIONS** 

CLIENT LOVEL CAPITAL PROJECTS LTD