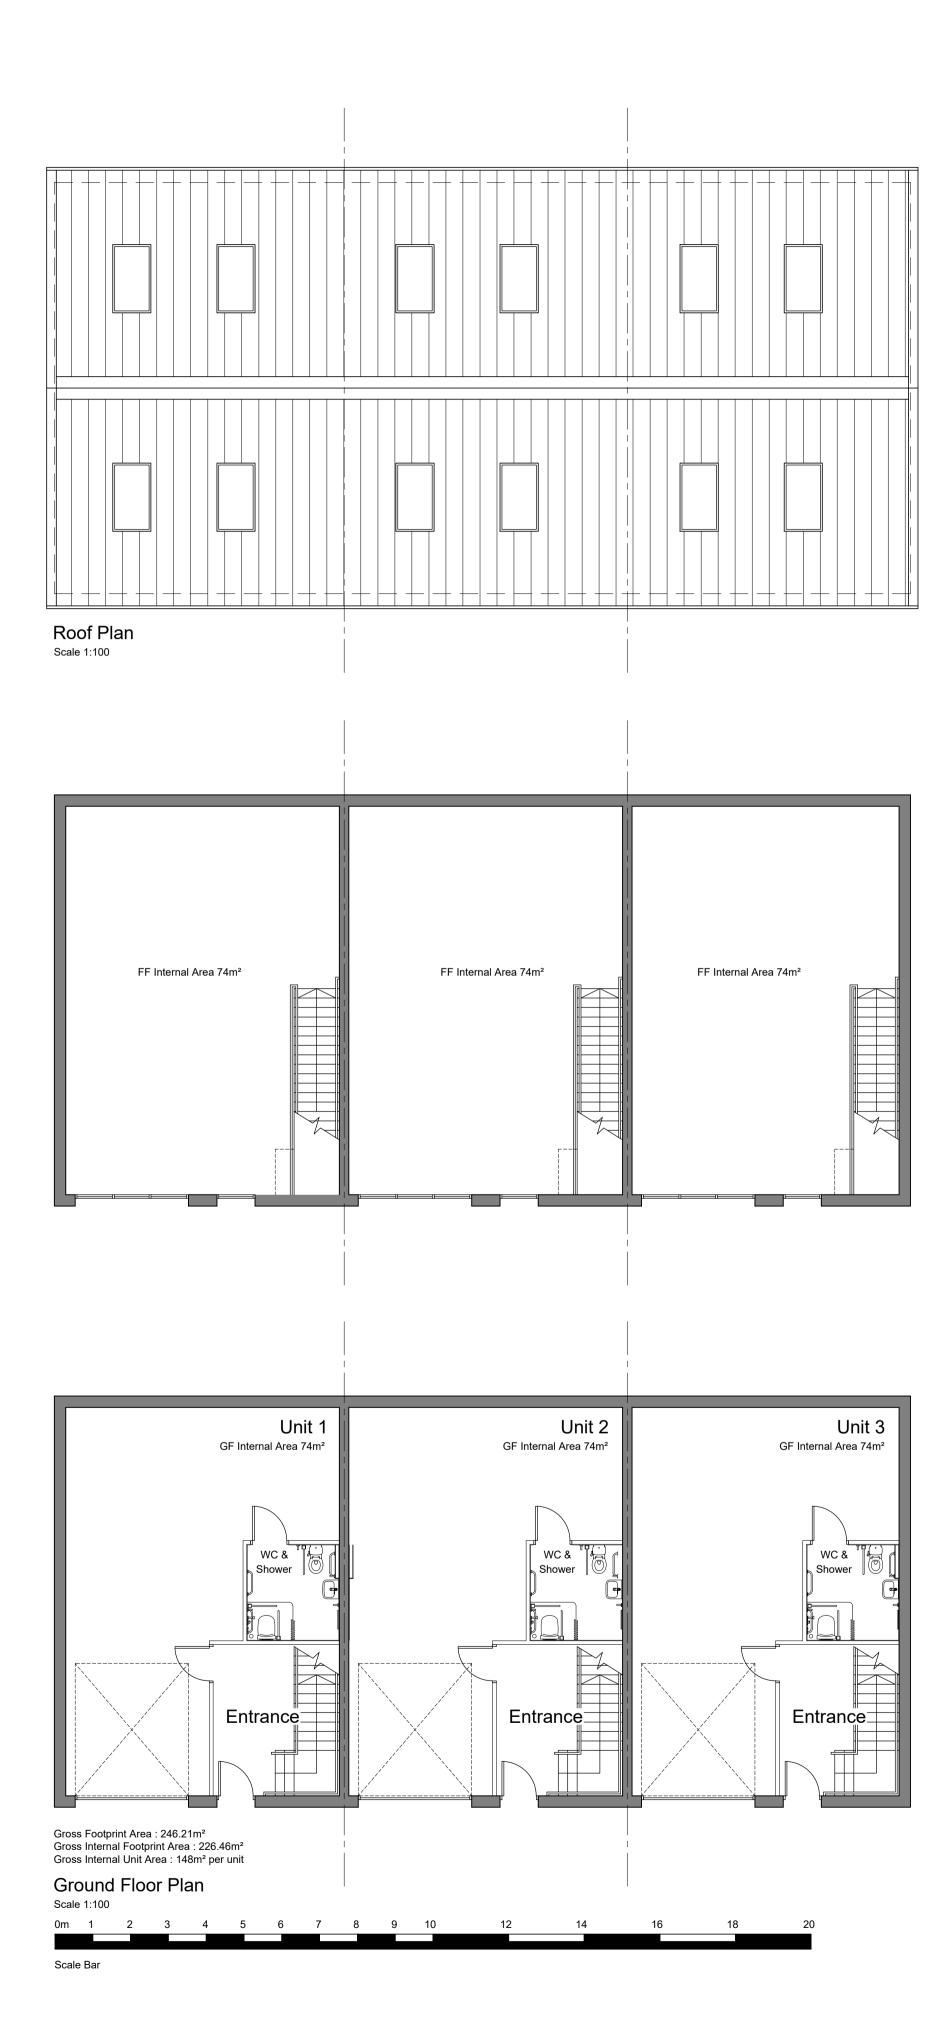

THIS DOCUMENT AND ALL INFORMATION CONTAINED HEREN IS CONFIDENTIAL AND THE INTELLECTUAL PROPERTY OF ADS DESIGN. IT IS DISCLOSED IN CONFIDENCE ON TERMS THAT IT WILL NOT BE DISCLOSED TO ANY THIRD PARTY, USED, SOLD, LOANED, LICENSED OR REPRODUCED IN WHOLE OR IN PART IN ANY MANNER OR FORM FOR MANUFACTURING, TENDERING OR FOR ANY OTHER PURPOSE WITHOUT THE WRITTEN PERMISSION OF ADS DESIGN. © ADS DESIGN



Key

Horizontal western red cedar wit Sivalbp new age gris coating

Horizontal western red cedar with

Brickwork to match surrounding area

14.01.22 SCALE TEXT REVISED **REVISIONS** 

CLIENT LOVEL CAPITAL PROJECTS LTD

PROJECT KILLINGWOLDGRAVES LANE, BISHOP **BURTON** HU17 8QX

TITLE BUILDING PLANS & **ELEVATIONS** 

DATE 29.10.21

scale 1:100@A1

JOB ID 1781

DWG 43a