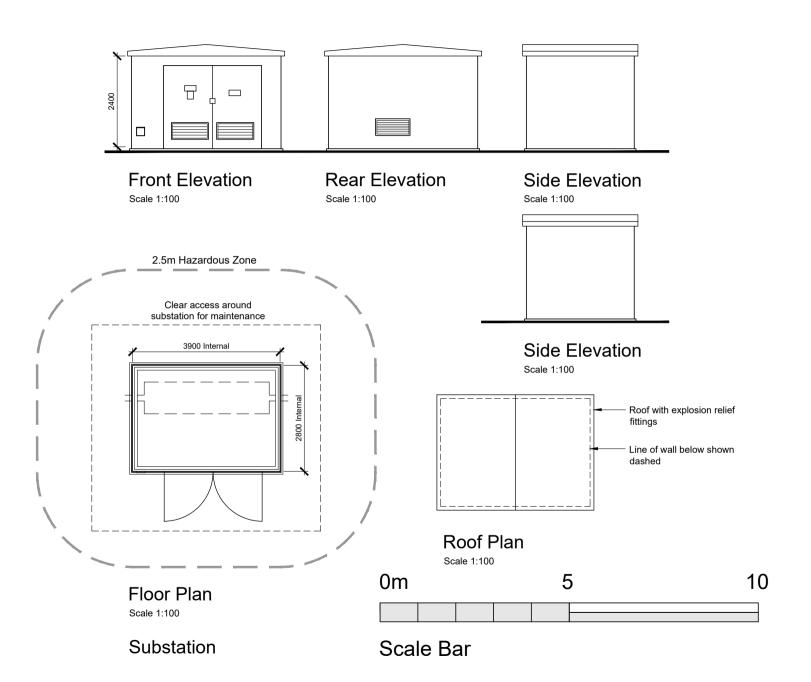

A 17.01.22
SIDE ELEVATION AND SCALE BAR ADDED

REVISIONS

CLIENT LOVEL CAPITAL PROJECTS LTD

PROJECT KILLINGWOLDGRAVES
LANE, BISHOP
BURTON

HU17 8QX SUBSTATION

DETAILS

DATE 29.10.21

scale 1:200@A1