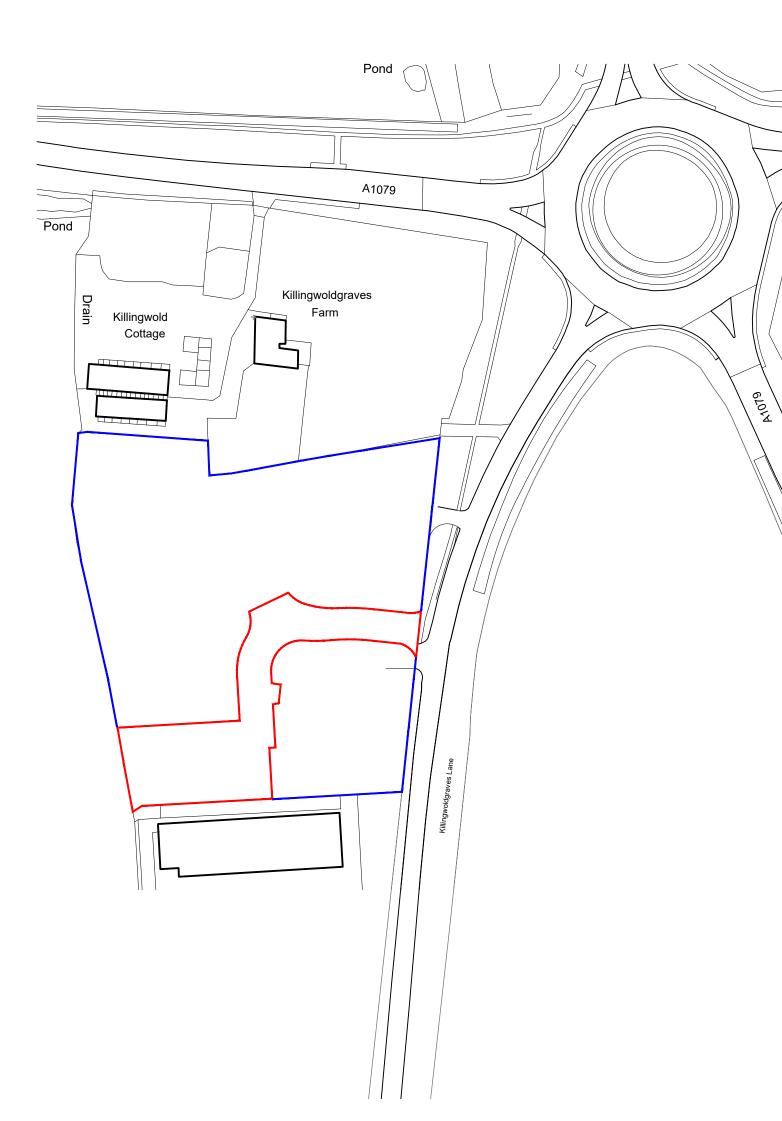

 Extent of Application

 Area within Clients ownership

| REVISIONS ^ |                                                      |
|-------------|------------------------------------------------------|
| CLIENT      | LOVEL CAPITAL<br>PROJECTS LTD                        |
| PROJECT     | KILLINGWOLDGRAVES<br>Lane, Bishop Burton<br>Hu17 8qx |
| TITLE       | LOCATION PLAN                                        |
| DATE        | 29.10.21                                             |
| SCALE       | 1:1250 @ A3                                          |
| JOB ID      | 1781                                                 |
| DWG         | 40                                                   |