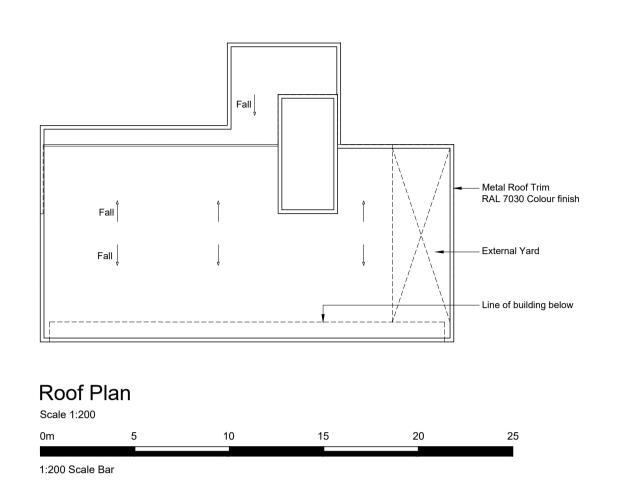

3d Visual Side



3d Visual Side



3d Visual Rear

Facade Panels - Eternit Equitone, Linea LT60

Facade Panels - Moco Pinus - Durline

Glazing Frames - Umbra Grey RAL 7022

Roof Trim and Yard Door - Stone Grey RAL



North (Main Entrance) Elevation



East (Side Entrance) Elevation
Scale 1:100





South (Rear / Order Point) Elevation



ADS
DESIGN
+44 (0)1943 464152
ADS-DESIGN.NET

01.11.21

CLIENT LOVEL CAPITAL

REVISIONS

SIGNAGE UPDATED VISUALS ADDED

PROJECTS LTD

PROJECT KILLINGWOLDGRAVES LANE, BISHOP

BURTON

DATE 01.10.21

JOB ID 1781

<sub>DWG</sub> 34a

HU17 8QX

**DRIVE THROUGH** 

& ELEVATIONS

SCALE 1:100 1:200 @ A1

**COFFEE SHOP PLANS**