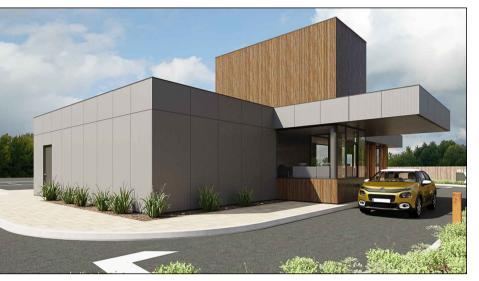

3d Visual Side

3d Visual Side

3d Visual Rear

Facade Panels - Eternit Equitone, Linea LT60

Facade Panels - Moco Pinus - Durline

Glazing Frames - Umbra Grey RAL 7022

Roof Trim and Yard Door - Stone Grey RAL

North (Main Entrance) Elevation