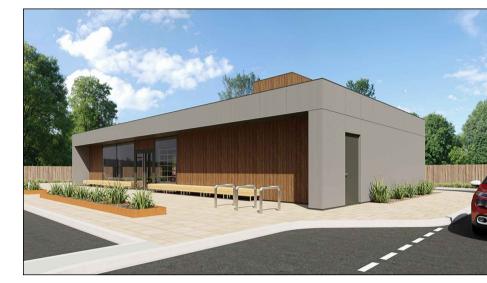

3d Visual Side

3d Visual Side

3d Visual Rear

Facade Panels - Eternit Equitone, Linea LT60

Facade Panels - Moco Pinus - Durline

Glazing Frames - Umbra Grey RAL 7022

Roof Trim and Yard Door - Stone Grey RAL

North (Main Entrance) Elevation