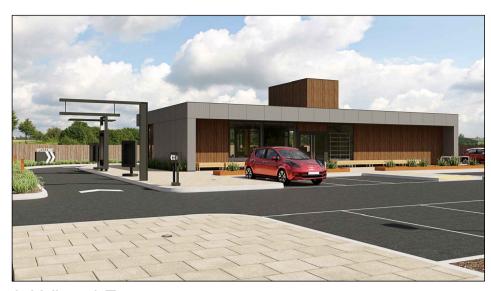

3d Visual Side

3d Visual Side

3d Visual Rear

Facade Panels - Eternit Equitone, Linea LT60

Facade Panels - Moco Pinus - Durline

Glazing Frames - Umbra Grey RAL 7022

Roof Trim and Yard Door - Stone Grey RAL

North (Main Entrance) Elevation