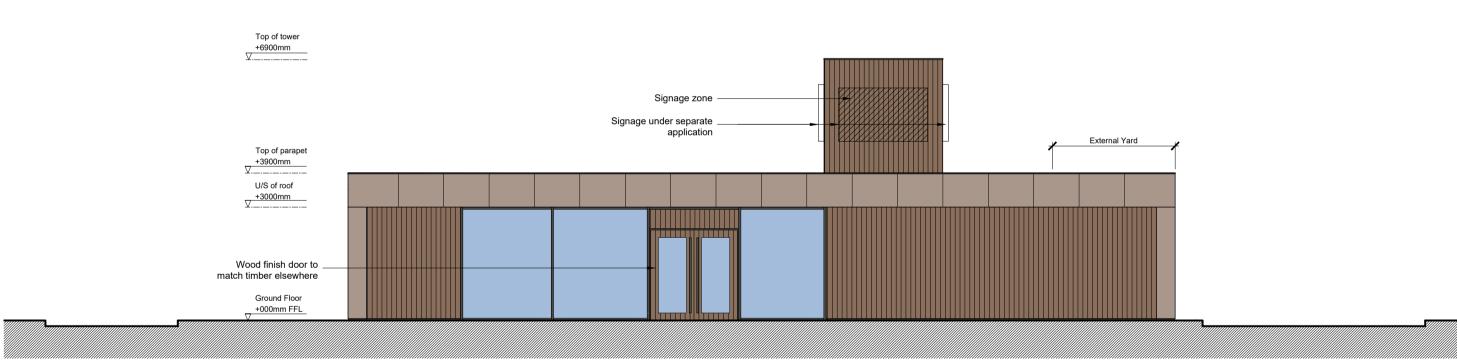

3d Visual Side

3d Visual Side

3d Visual Rear

Facade Panels - Eternit Equitone, Linea LT60

Facade Panels - Moco Pinus - Durline

Glazing Frames - Umbra Grey RAL 7022

Roof Trim and Yard Door - Stone Grey RAL

North (Main Entrance) Elevation

East (Side Entrance) Elevation
Scale 1:100

South (Rear / Order Point) Elevation

ADS
DESIGN
+44 (0)1943 464152
ADS-DESIGN.NET

01.11.21

CLIENT LOVEL CAPITAL

REVISIONS

SIGNAGE UPDATED VISUALS ADDED

PROJECTS LTD