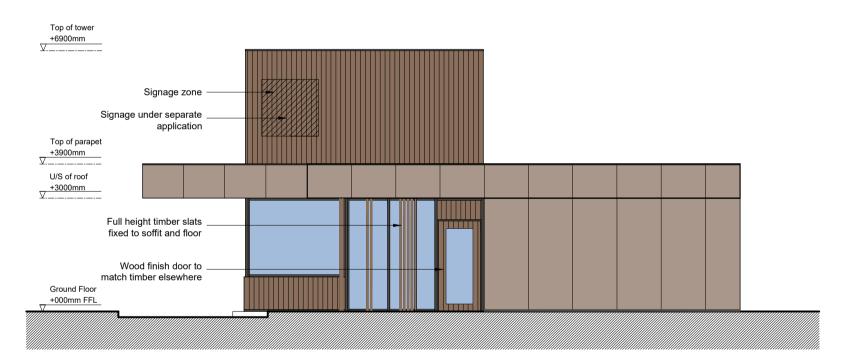

3d Visual Side

3d Visual Side

3d Visual Rear

Facade Panels - Eternit Equitone, Linea LT60

Facade Panels - Moco Pinus - Durline

Glazing Frames - Umbra Grey RAL 7022

Roof Trim and Yard Door - Stone Grey RAL

North (Main Entrance) Elevation