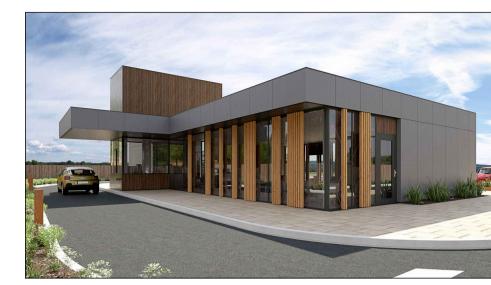

3d Visual Side

3d Visual Side

3d Visual Rear

Facade Panels - Eternit Equitone, Linea LT60

Facade Panels - Moco Pinus - Durline

Glazing Frames - Umbra Grey RAL 7022

Roof Trim and Yard Door - Stone Grey RAL

North (Main Entrance) Elevation