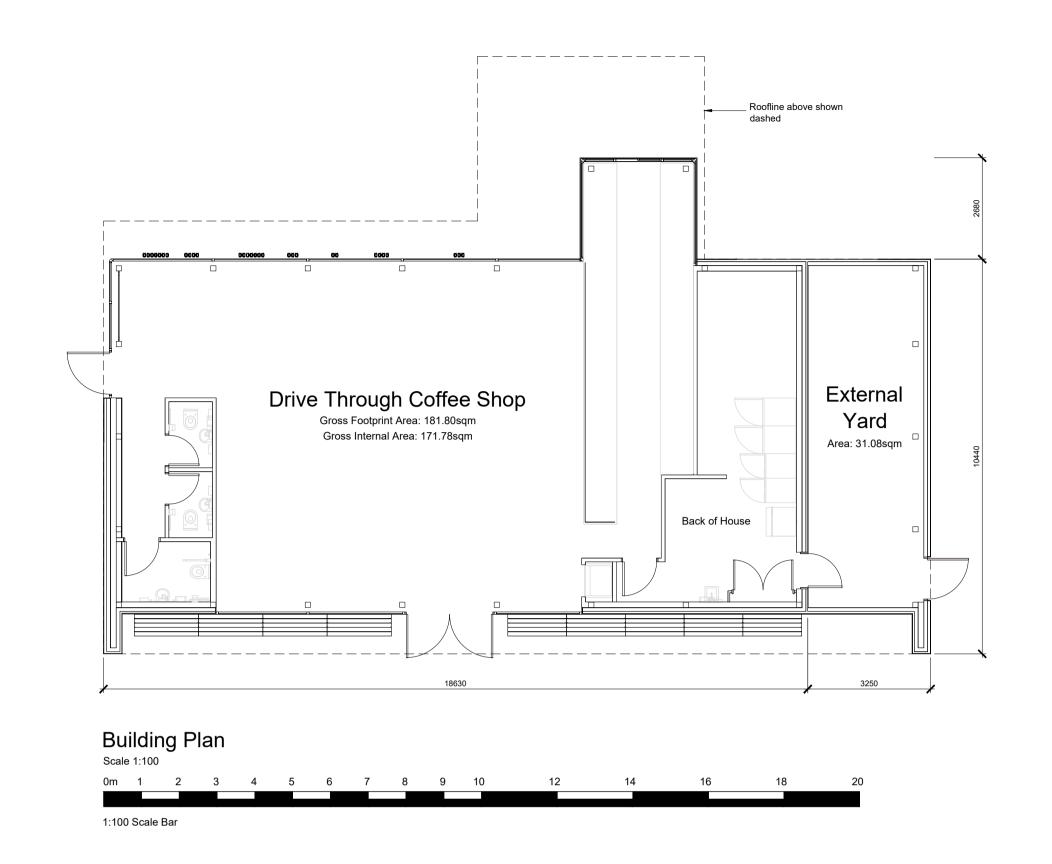

3d Visual Side



3d Visual Side



3d Visual Rear

Facade Panels - Eternit Equitone, Linea LT60

Facade Panels - Moco Pinus - Durline

Glazing Frames - Umbra Grey RAL 7022

Roof Trim and Yard Door - Stone Grey RAL



North (Main Entrance) Elevation



East (Side Entrance) Elevation
Scale 1:100





South (Rear / Order Point) Elevation



ADS
DESIGN
+44 (0)1943 464152
ADS-DESIGN.NET

01.11.21

CLIENT LOVEL CAPITAL

REVISIONS

SIGNAGE UPDATED VISUALS ADDED

PROJECTS LTD

PROJECT KILLINGWOLDGRAVES LANE, BISHOP

BURTON

DATE 01.10.21

JOB ID 1781

<sub>DWG</sub> 34a

HU17 8QX

**DRIVE THROUGH** 

& ELEVATIONS

SCALE 1:100 1:200 @ A1

**COFFEE SHOP PLANS**