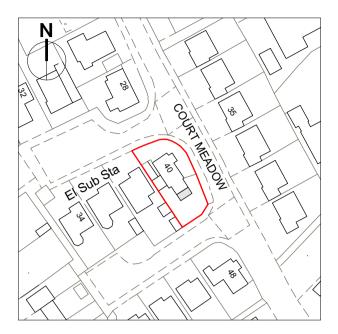

he architect.</li> <li>This drawing is copyright.</li> <li>Partial survey undertaken.</li> </ol> |
|-----------------------|-----------------------------------------------------------------------------------------------------------------------------------------------------------------------------------------------------------------------------------------------------------------------------------------------------------------------------------|
| Proposed<br>Materials | <ul> <li>Off-white render</li> <li>Reconstituted stone</li> <li>Rosewood uPVC casement window, glazed single door and glazed sliding doors.</li> <li>Tiled roof to match existing.</li> </ul>                                                                                                                                     |



## PROPOSED LOCATION PLAN Scale 1:1250





## PROPOSED BLOCK PLAN Scale 1:500

|   | Tiled roof to match existing.       |
|---|-------------------------------------|
| • | uPVC rainwater pipe                 |
| 0 | Off-white render to match existing. |
|   | Recon stone below DPC               |