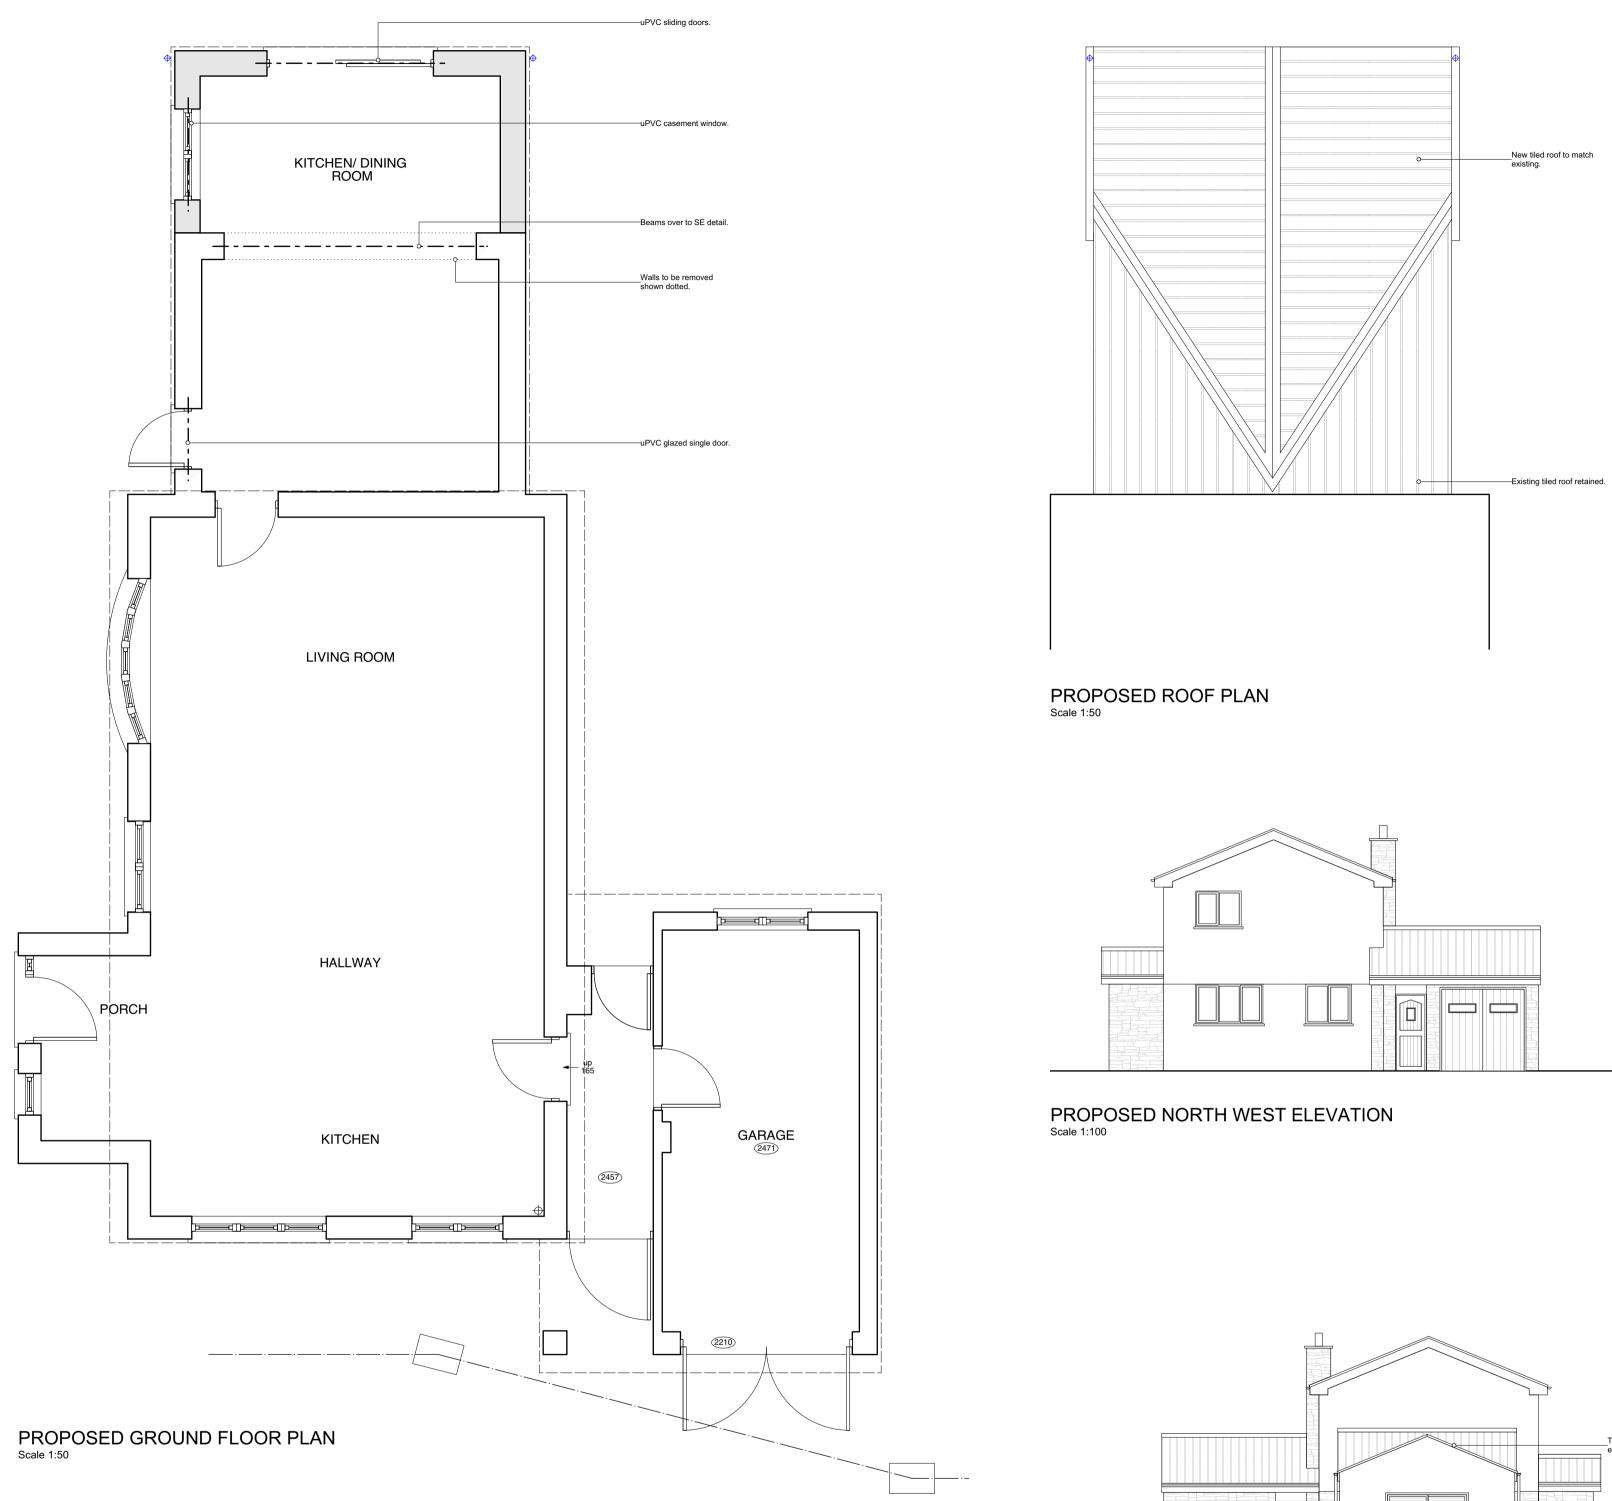

## PROPOSED SOUTH EAST ELEVATION Scale 1:100

PROPOSED NORTH EAST ELEVATION Scale 1:100

| Notes                 | <ol> <li>Responsibility is not accepted for errors made by others in scaling from this<br/>drawing. All construction information should be taken from figured dimensions only.</li> <li>Any discrepancies are to be reported to the architect.</li> <li>This drawing is copyright.</li> <li>Partial survey undertaken.</li> </ol> |
|-----------------------|-----------------------------------------------------------------------------------------------------------------------------------------------------------------------------------------------------------------------------------------------------------------------------------------------------------------------------------|
| Proposed<br>Materials | <ul> <li>Off-white render</li> <li>Reconstituted stone</li> <li>Rosewood uPVC casement window, glazed single door and glazed sliding doors.</li> <li>Tiled roof to match existing.</li> </ul>                                                                                                                                     |