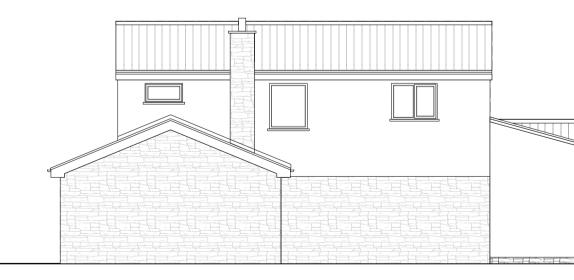

## PROPOSED SOUTH EAST ELEVATION Scale 1:100

PROPOSED NORTH EAST ELEVATION Scale 1:100

| Notes                 | <ol> <li>Responsibility is not accepted for errors made by others in scaling from this<br/>drawing. All construction information should be taken from figured dimensions only.</li> <li>Any discrepancies are to be reported to the architect.</li> <li>This drawing is copyright.</li> <li>Partial survey undertaken.</li> </ol> |
|-----------------------|-----------------------------------------------------------------------------------------------------------------------------------------------------------------------------------------------------------------------------------------------------------------------------------------------------------------------------------|
| Proposed<br>Materials | <ul> <li>Off-white render</li> <li>Reconstituted stone</li> <li>Rosewood uPVC casement window, glazed single door and glazed sliding doors.</li> <li>Tiled roof to match existing.</li> </ul>                                                                                                                                     |