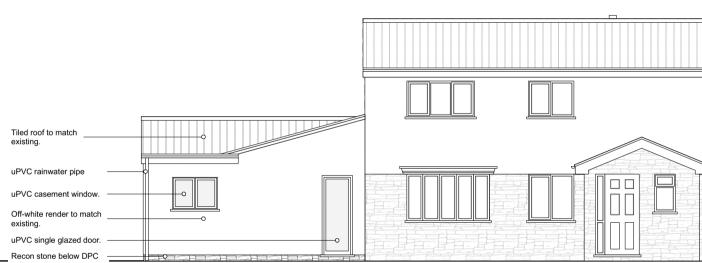

## PROPOSED BLOCK PLAN Scale 1:500

|   | Tiled roof to match existing.       |
|---|-------------------------------------|
| • | uPVC rainwater pipe                 |
| 0 | Off-white render to match existing. |
|   | Recon stone below DPC               |