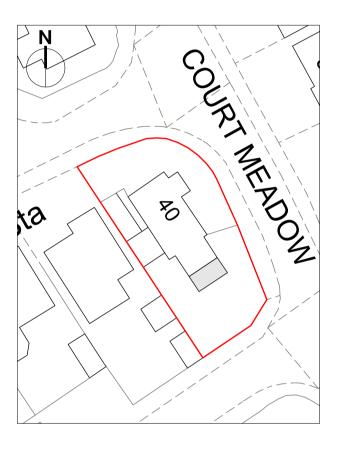

## PROPOSED BLOCK PLAN Scale 1:500

|   | Tiled roof to match existing.       |
|---|-------------------------------------|
| • | uPVC rainwater pipe                 |
| 0 | Off-white render to match existing. |
|   | Recon stone below DPC               |