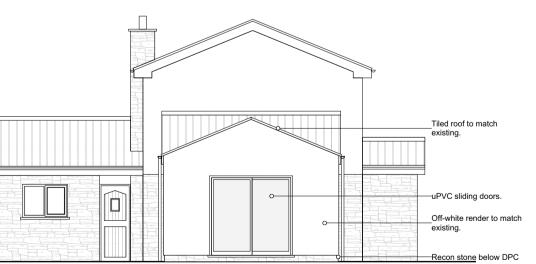

## PROPOSED SOUTH EAST ELEVATION Scale 1:100

PROPOSED NORTH EAST ELEVATION Scale 1:100

| Notes                 | <ol> <li>Responsibility is not accepted for errors made by others in scaling from this<br/>drawing. All construction information should be taken from figured dimensions only.</li> <li>Any discrepancies are to be reported to the architect.</li> <li>This drawing is copyright.</li> <li>Partial survey undertaken.</li> </ol> |
|-----------------------|-----------------------------------------------------------------------------------------------------------------------------------------------------------------------------------------------------------------------------------------------------------------------------------------------------------------------------------|
| Proposed<br>Materials | <ul> <li>Off-white render</li> <li>Reconstituted stone</li> <li>Rosewood uPVC casement window, glazed single door and glazed sliding doors.</li> <li>Tiled roof to match existing.</li> </ul>                                                                                                                                     |